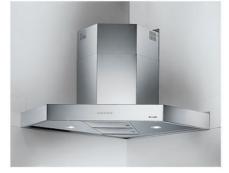

### **Hood Pitagora**

Hoods

Code: 2439 003

#### DETAILS

| Material         | AISI 304 stainless steel                                   |
|------------------|------------------------------------------------------------|
| Texture          | Brushed in line                                            |
| Chimney height   | 450 - 850 mm                                               |
| Energy class     | A                                                          |
| Product details  | Telescopic chimney                                         |
| Grease filters   | 2 grease filters                                           |
| Operation        | Suction hood (filtering mode with optional carbon filters) |
| Air exhaust hole | ø 150 mm                                                   |
| Lighting         | LED lighting (2x2,1 W) - 4.000 kelvin                      |

| Air flow rate         | 750mc/h                                                                                                                                                                                        |
|-----------------------|------------------------------------------------------------------------------------------------------------------------------------------------------------------------------------------------|
| Motor power           | 250W                                                                                                                                                                                           |
| Hood type             | Corner suction hood                                                                                                                                                                            |
| Type of commands      | Minimal electronic controls                                                                                                                                                                    |
| Suction speed         | 4 operating speeds                                                                                                                                                                             |
| Notes:                | Fume exhaust ducts must have an internal diameter not lower than 120 mm                                                                                                                        |
| FEATURES              |                                                                                                                                                                                                |
| Auto delayed shutdown | All the models with electronic interface can be programmed to turn off the suction at a postponed moment, so as to prolong the aeration of the room even after the cooking has been completed. |
| Led lighting          | Particular attention to energy saving with LED lighting systems. They assure a 10 times lower                                                                                                  |