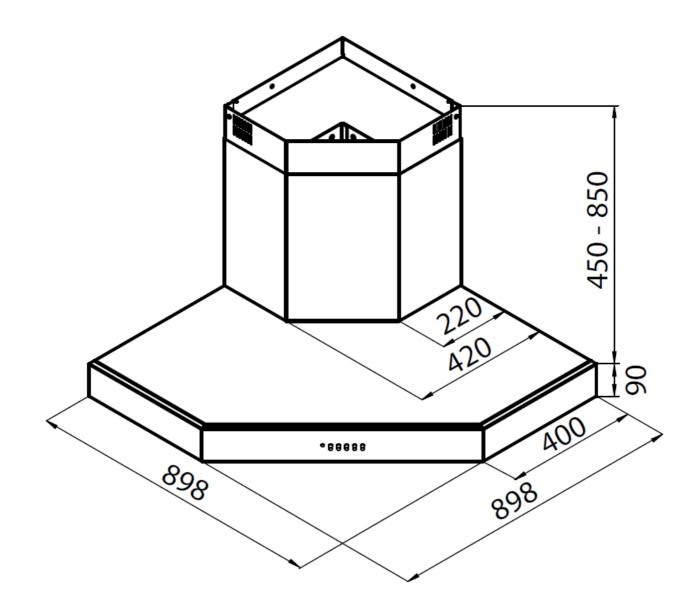

#### DETAILS

| Material         | AISI 304 stainless steel                                   |
|------------------|------------------------------------------------------------|
| Texture          | Brushed in line                                            |
| Chimney height   | 450 - 850 mm                                               |
| Energy class     | A                                                          |
| Product details  | Telescopic chimney                                         |
| Grease filters   | 2 grease filters                                           |
| Operation        | Suction hood (filtering mode with optional carbon filters) |
| Air exhaust hole | ø 150 mm                                                   |
| Lighting         | LED lighting (2x2,1 W) - 4.000 kelvin                      |

| Air flow rate         | 750mc/h                                                                                                                                                                                        |
|-----------------------|------------------------------------------------------------------------------------------------------------------------------------------------------------------------------------------------|
| Motor power           | 250W                                                                                                                                                                                           |
| Hood type             | Corner suction hood                                                                                                                                                                            |
| Type of commands      | Minimal electronic controls                                                                                                                                                                    |
| Suction speed         | 4 operating speeds                                                                                                                                                                             |
| Notes:                | Fume exhaust ducts must have an internal diameter not lower than 120 mm                                                                                                                        |
| FEATURES              |                                                                                                                                                                                                |
| Auto delayed shutdown | All the models with electronic interface can be programmed to turn off the suction at a postponed moment, so as to prolong the aeration of the room even after the cooking has been completed. |
| Led lighting          | Particular attention to energy saving with LED lighting systems. They assure a 10 times lower                                                                                                  |