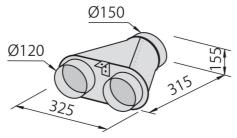

#### **OPTIONAL ACCESSORIES**

Carbon filter 9700 402

Collector for 2 pipes 2523 000

Collector for 3 pipes 2524 000

Collector for 4 pipes 2525 000

Flexible silencing canalization 9700 602

and diversity that have