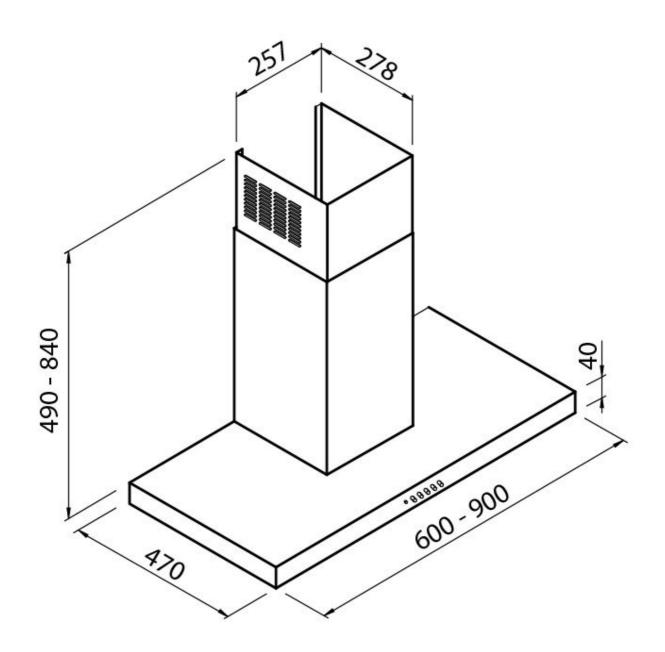

### Hood KS 240\_002

Hoods

Code: 240\_002

Code: 2406 002 60 cm Code: 2409 002 90 cm

#### DETAILS

| Material         | Stainless steel                                                    |
|------------------|--------------------------------------------------------------------|
| Texture          | Satin                                                              |
| Chimney height   | 490 - 840 mm                                                       |
| Energy class     | A                                                                  |
| Product details  | Telescopic chimney                                                 |
| Grease filters   | Grease filtres: 3 filtres for 90 cm hood, 2 filtres for 60 cm hood |
| Operation        | Suction hood (filtering mode with optional carbon filters)         |
| Air exhaust hole | ø 120 mm                                                           |
| Lighting         | LED lighting 2 x 1,2 W (4.000 kelvin)                              |

# Foster ==

| Air flow rate         | 450mc/h                                                                                                                                                                                                                             |
|-----------------------|-------------------------------------------------------------------------------------------------------------------------------------------------------------------------------------------------------------------------------------|
| Motor power           | 125W                                                                                                                                                                                                                                |
| Hood type             | Wall-mounted suction wood                                                                                                                                                                                                           |
| Suction speed         | 3 operating speeds                                                                                                                                                                                                                  |
| Notes:                | Fume exhaust ducts must have an internal diameter not lower than 120 mm                                                                                                                                                             |
| FEATURES              |                                                                                                                                                                                                                                     |
| Led lighting          | Particular attention to energy saving with LED lighting systems. They assure a 10 times lower consumption and a 10 times longer duration. Our LED lights are designed to create an adequate comfort and safety in the cooking area. |
| Auto delayed shutdown | All the models with electronic interface can be programmed to turn off the suction at a postponed moment, so as to prolong the aeration of the room even after the cooking has been completed.                                      |