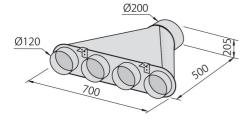

#### **OPTIONAL ACCESSORIES**

Carbon filter 9700 402

Collector for 2 pipes 2523 000

Collector for 3 pipes 2524 000

Collector for 4 pipes 2525 000

Flexible silencing canalization 9700 602

and diversity that have