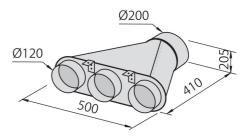

#### **OPTIONAL ACCESSORIES**

Carbon filter 9700 402

Collector for 2 pipes 2523 000

Collector for 3 pipes 2524 000

Collector for 4 pipes 2525 000

Flexible silencing canalization 9700 602

and diversity that have