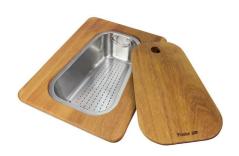

# **OPTIONAL ACCESSORIES**

Glass chopping board

Iroko-wood chopping board with stainless steel colander

HPDE Chopping board

Iroko-wood sliding chopping board

Stainless steel plate rack

HPDE Twin chopping board