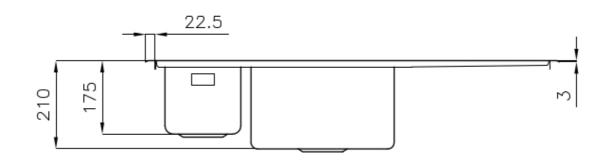

# **DETAILS**

| Edge/Installation Type | Flat Edge                                                       |
|------------------------|-----------------------------------------------------------------|
| Finish                 | Foster brushed                                                  |
| Material               | AISI 304 stainless steel                                        |
| Texture                | Foster brushed                                                  |
| Base                   | 60-80 cm                                                        |
| Dimensions             | 983x513 mm                                                      |
| Standard fittings      | Fixing hooks, gasket, drain, overflow and siphon, boxed packing |
| Mixer holes            | 1 standard hole - 2nd hole on request                           |
| Built-in hole          | 950x480 mm                                                      |
|                        |                                                                 |

| Drainer                   | Yes                                                                                                                                                                                                                                                    |
|---------------------------|--------------------------------------------------------------------------------------------------------------------------------------------------------------------------------------------------------------------------------------------------------|
| Width                     | 98 cm                                                                                                                                                                                                                                                  |
| Bowl dimension            | 180x340 + 340x400 mm                                                                                                                                                                                                                                   |
| Number of bowls           | 2 bowls                                                                                                                                                                                                                                                |
| Waste fitting             | 3,5" drain                                                                                                                                                                                                                                             |
| FEATURES                  |                                                                                                                                                                                                                                                        |
| 2nd / 3rd hole availaible | The sink can be customized with the execution on request of additional holes, usable for double-hole mixers, for remote controlled drains or for the installation of soap dispensers. The positions are marked on the drawings with dotted line holes. |
| Basket 3,5" waste fitting | The drain is equipped with a large 3.5" drain, with the practical basket cap that prevents the discharge of solid parts.                                                                                                                               |
| Deep bowls                | This bowls reach an important depth, over 20 cm, thanks to the advanced production technology, that can be offer great capiency and practicity in all the washing operations.                                                                          |
| High thickness            | Imm thick steel. A significant thickness, which guarantees the maximum sturdiness and durability.                                                                                                                                                      |
| Perimetral overflow       | The overflow is always a security on the Foster sinks that prevents the overflow of water in case of oversights. The perimeter drain solution improves aesthetics thanks to its square and essential shape.                                            |
| Small radius              | Bowls with squared shapes with a modern design and an increased capacity, for a minimal aesthetics connected with an extreme practicity.                                                                                                               |

# **TECHNICAL DATA**