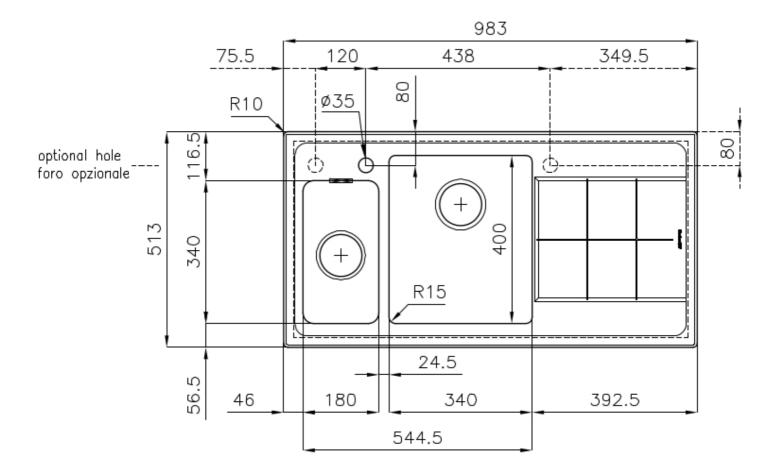

# **DETAILS**

| Edge/Installation Type | Flat Edge                                                       |
|------------------------|-----------------------------------------------------------------|
| Finish                 | Foster brushed                                                  |
| Material               | AISI 304 stainless steel                                        |
| Texture                | Foster brushed                                                  |
| Base                   | 60-80 cm                                                        |
| Dimensions             | 983x513 mm                                                      |
| Standard fittings      | Fixing hooks, gasket, drain, overflow and siphon, boxed packing |
| Mixer holes            | 1 standard hole - 2nd hole on request                           |
| Built-in hole          | 950x480 mm                                                      |
|                        |                                                                 |

| Drainer                   | Yes                                                                                                                                                                                                                                                    |
|---------------------------|--------------------------------------------------------------------------------------------------------------------------------------------------------------------------------------------------------------------------------------------------------|
| Width                     | 98 cm                                                                                                                                                                                                                                                  |
| Bowl dimension            | 180x340 + 340x400 mm                                                                                                                                                                                                                                   |
| Number of bowls           | 2 bowls                                                                                                                                                                                                                                                |
| Waste fitting             | 3,5" drain                                                                                                                                                                                                                                             |
| FEATURES                  |                                                                                                                                                                                                                                                        |
| 2nd / 3rd hole availaible | The sink can be customized with the execution on request of additional holes, usable for double-hole mixers, for remote controlled drains or for the installation of soap dispensers. The positions are marked on the drawings with dotted line holes. |
| Basket 3,5" waste fitting | The drain is equipped with a large 3.5" drain, with the practical basket cap that prevents the discharge of solid parts.                                                                                                                               |
| Deep bowls                | This bowls reach an important depth, over 20 cm, thanks to the advanced production technology, that can be offer great capiency and practicity in all the washing operations.                                                                          |
| High thickness            | Imm thick steel. A significant thickness, which guarantees the maximum sturdiness and durability.                                                                                                                                                      |
| Perimetral overflow       | The overflow is always a security on the Foster sinks that prevents the overflow of water in case of oversights. The perimeter drain solution improves aesthetics thanks to its square and essential shape.                                            |
| Small radius              | Bowls with squared shapes with a modern design and an increased capacity, for a minimal aesthetics connected with an extreme practicity.                                                                                                               |

# **TECHNICAL DATA**