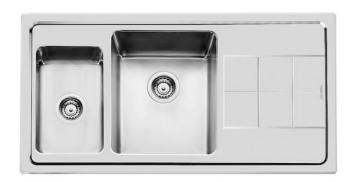

# Sink KE

Kitchen Sinks Code: 2297 052

# **DETAILS**

| Edge/Installation Type | Flat Edge                                                       |
|------------------------|-----------------------------------------------------------------|
| Finish                 | Foster brushed                                                  |
| Material               | AISI 304 stainless steel                                        |
| Texture                | Foster brushed                                                  |
| Base                   | 60-80 cm                                                        |
| Dimensions             | 983x513 mm                                                      |
| Standard fittings      | Fixing hooks, gasket, drain, overflow and siphon, boxed packing |
| Mixer holes            | 1 standard hole - 2nd hole on request                           |
| Built-in hole          | 950x480 mm                                                      |
|                        |                                                                 |

| Drainer                   | Yes                                                                                                                                                                                                                                                    |
|---------------------------|--------------------------------------------------------------------------------------------------------------------------------------------------------------------------------------------------------------------------------------------------------|
| Width                     | 98 cm                                                                                                                                                                                                                                                  |
| Bowl dimension            | 180x340 + 340x400 mm                                                                                                                                                                                                                                   |
| Number of bowls           | 2 bowls                                                                                                                                                                                                                                                |
| Waste fitting             | 3,5" drain                                                                                                                                                                                                                                             |
| FEATURES                  |                                                                                                                                                                                                                                                        |
| 2nd / 3rd hole availaible | The sink can be customized with the execution on request of additional holes, usable for double-hole mixers, for remote controlled drains or for the installation of soap dispensers. The positions are marked on the drawings with dotted line holes. |
| Basket 3,5" waste fitting | The drain is equipped with a large 3.5" drain, with the practical basket cap that prevents the discharge of solid parts.                                                                                                                               |
| Deep bowls                | This bowls reach an important depth, over 20 cm, thanks to the advanced production technology, that can be offer great capiency and practicity in all the washing operations.                                                                          |
| High thickness            | Imm thick steel. A significant thickness, which guarantees the maximum sturdiness and durability.                                                                                                                                                      |
| Perimetral overflow       | The overflow is always a security on the Foster sinks that prevents the overflow of water in case of oversights. The perimeter drain solution improves aesthetics thanks to its square and essential shape.                                            |
| Small radius              | Bowls with squared shapes with a modern design and an increased capacity, for a minimal aesthetics connected with an extreme practicity.                                                                                                               |