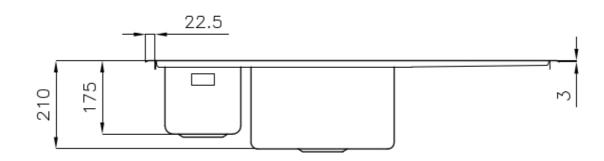

# **DETAILS**

| Edge/Installation Type | Flat Edge                                                       |
|------------------------|-----------------------------------------------------------------|
| Finish                 | Foster brushed                                                  |
| Material               | AISI 304 stainless steel                                        |
| Texture                | Foster brushed                                                  |
| Base                   | 60-80 cm                                                        |
| Dimensions             | 983x513 mm                                                      |
| Standard fittings      | Fixing hooks, gasket, drain, overflow and siphon, boxed packing |
| Mixer holes            | 1 standard hole - 2nd hole on request                           |
| Built-in hole          | 950x480 mm                                                      |

| Drainer                   | Yes                                                                                                                                                                                                                                                    |
|---------------------------|--------------------------------------------------------------------------------------------------------------------------------------------------------------------------------------------------------------------------------------------------------|
| Width                     | 98 cm                                                                                                                                                                                                                                                  |
| Bowl dimension            | 180x340 + 340x400 mm                                                                                                                                                                                                                                   |
| Number of bowls           | 2 bowls                                                                                                                                                                                                                                                |
| Waste fitting             | 3,5" drain                                                                                                                                                                                                                                             |
| FEATURES                  |                                                                                                                                                                                                                                                        |
| 2nd / 3rd hole availaible | The sink can be customized with the execution on request of additional holes, usable for double-hole mixers, for remote controlled drains or for the installation of soap dispensers. The positions are marked on the drawings with dotted line holes. |
| Basket 3,5" waste fitting | The drain is equipped with a large 3.5" drain, with the practical basket cap that prevents the discharge of solid parts.                                                                                                                               |
| Deep bowls                | This bowls reach an important depth, over 20 cm, thanks to the advanced production technology, that can be offer great capiency and practicity in all the washing operations.                                                                          |
| High thickness            | Imm thick steel. A significant thickness, which guarantees the maximum sturdiness and durability.                                                                                                                                                      |
| Perimetral overflow       | The overflow is always a security on the Foster sinks that prevents the overflow of water in case of oversights. The perimeter drain solution improves aesthetics thanks to its square and essential shape.                                            |
| Small radius              | Bowls with squared shapes with a modern design and an increased capacity, for a minimal aesthetics connected with an extreme practicity.                                                                                                               |

# **TECHNICAL DATA**