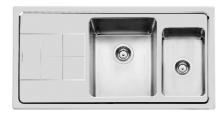

ntees the maximum sturdiness and durability.                                                                                                                                                      |
| Perimetral overflow       | The overflow is always a security on the Foster sinks that prevents the overflow of water in case of oversights. The perimeter drain solution improves aesthetics thanks to its square and essential shape.                                            |
| Small radius              | Bowls with squared shapes with a modern design and an increased capacity, for a minimal aesthetics connected with an extreme practicity.                                                                                                               |



# **TECHNICAL DATA**







# **GALLERY**



# **OPTIONAL ACCESSORIES**



Glass chopping board



Iroko-wood chopping board with stainless steel colander



HPDE Chopping board



Iroko-wood sliding chopping board





Stainless steel plate rack



HPDE Twin chopping board



Stainless steel basket



White bowl







Graters kit with ring-holder and food collection tray

Stainless steel perforated tray

#### **WARNING:**

The accessories 8159101, 8100303,8151000 are only usable in combination with 8644101

### **RECOMMENDED PAIRINGS**







Mixer Tap KE

Mixer Tap Tre Alto



# **OPTIONAL AUTOMATIC WASTE FITTINGS**



Automatic waste fitting



Space automatic waste fitting



Space automatic waste fitting



Space Light automatic waste fitting



Space Milano automatic waste fitting



Space Push automatic waste fitting