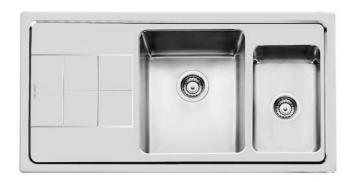

# Sink KE

Kitchen Sinks Code: 2297 051

# **DETAILS**

| Edge/Installation Type | Flat Edge                                                       |
|------------------------|-----------------------------------------------------------------|
| Finish                 | Foster brushed                                                  |
| Material               | AISI 304 stainless steel                                        |
| Texture                | Foster brushed                                                  |
| Base                   | 60-80 cm                                                        |
| Dimensions             | 983x513 mm                                                      |
| Standard fittings      | Fixing hooks, gasket, drain, overflow and siphon, boxed packing |
| Mixer holes            | 1 standard hole - 2nd hole on request                           |
| Built-in hole          | 950x480 mm                                                      |

| Drainer                   | Yes                                                                                                                                                                                                                                                    |
|---------------------------|--------------------------------------------------------------------------------------------------------------------------------------------------------------------------------------------------------------------------------------------------------|
| Width                     | 98 cm                                                                                                                                                                                                                                                  |
| Bowl dimension            | 180x340 + 340x400 mm                                                                                                                                                                                                                                   |
| Number of bowls           | 2 bowls                                                                                                                                                                                                                                                |
| Waste fitting             | 3,5" drain                                                                                                                                                                                                                                             |
| FEATURES                  |                                                                                                                                                                                                                                                        |
| 2nd / 3rd hole availaible | The sink can be customized with the execution on request of additional holes, usable for double-hole mixers, for remote controlled drains or for the installation of soap dispensers. The positions are marked on the drawings with dotted line holes. |
| Basket 3,5" waste fitting | The drain is equipped with a large 3.5" drain, with the practical basket cap that prevents the discharge of solid parts.                                                                                                                               |
| Deep bowls                | This bowls reach an important depth, over 20 cm, thanks to the advanced production technology, that can be offer great capiency and practicity in all the washing operations.                                                                          |
| High thickness            | Imm thick steel. A significant thickness, which guarantees the maximum sturdiness and durability.                                                                                                                                                      |
| Perimetral overflow       | The overflow is always a security on the Foster sinks that prevents the overflow of water in case of oversights. The perimeter drain solution improves aesthetics thanks to its square and essential shape.                                            |
| Small radius              | Bowls with squared shapes with a modern design and an increased capacity, for a minimal aesthetics connected with an extreme practicity.                                                                                                               |