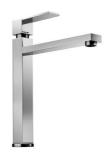

owls with squared shapes with a modern design and an increased capacity, for a minimal aesthetics connected with an extreme practicity.                                                                                                               |



# **TECHNICAL DATA**







# **GALLERY**



# **OPTIONAL ACCESSORIES**



Glass chopping board



Iroko-wood chopping board with stainless steel colander



HPDE Chopping board



Iroko-wood sliding chopping board





Stainless steel plate rack



HPDE Twin chopping board



Stainless steel basket



White bowl







Graters kit with ring-holder and food collection tray

Stainless steel perforated tray

#### **WARNING:**

The accessories 8159101, 8100303,8151000 are only usable in combination with 8644101

### **RECOMMENDED PAIRINGS**







Mixer Tap KE

Mixer Tap Tre Alto



# **OPTIONAL AUTOMATIC WASTE FITTINGS**



Automatic waste fitting



Space automatic waste fitting



Space automatic waste fitting



Space Light automatic waste fitting



Space Milano automatic waste fitting



Space Push automatic waste fitting