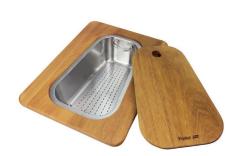

# **OPTIONAL ACCESSORIES**

Glass chopping board

Iroko-wood chopping board with stainless steel colander

HPDE Chopping board

Iroko-wood sliding chopping board

Stainless steel plate rack

HPDE Twin chopping board