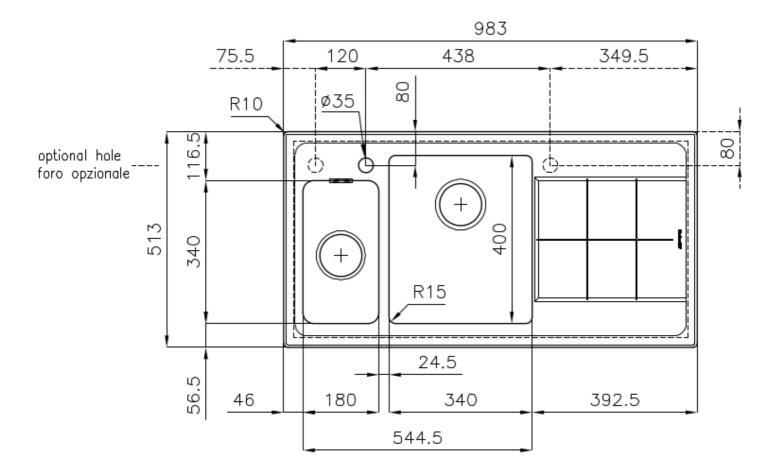

# **DETAILS**

| Edge/Installation Type | Flat Edge                                                       |
|------------------------|-----------------------------------------------------------------|
| Finish                 | Foster brushed                                                  |
| Material               | AISI 304 stainless steel                                        |
| Texture                | Foster brushed                                                  |
| Base                   | 60-80 cm                                                        |
| Dimensions             | 983x513 mm                                                      |
| Standard fittings      | Fixing hooks, gasket, drain, overflow and siphon, boxed packing |
| Mixer holes            | 1 standard hole - 2nd hole on request                           |
| Built-in hole          | 950x480 mm                                                      |

| Drainer                   | Yes                                                                                                                                                                                                                                                    |
|---------------------------|--------------------------------------------------------------------------------------------------------------------------------------------------------------------------------------------------------------------------------------------------------|
| Width                     | 98 cm                                                                                                                                                                                                                                                  |
| Bowl dimension            | 180x340 + 340x400 mm                                                                                                                                                                                                                                   |
| Number of bowls           | 2 bowls                                                                                                                                                                                                                                                |
| Waste fitting             | 3,5" drain                                                                                                                                                                                                                                             |
| FEATURES                  |                                                                                                                                                                                                                                                        |
| 2nd / 3rd hole availaible | The sink can be customized with the execution on request of additional holes, usable for double-hole mixers, for remote controlled drains or for the installation of soap dispensers. The positions are marked on the drawings with dotted line holes. |
| Basket 3,5" waste fitting | The drain is equipped with a large 3.5" drain, with the practical basket cap that prevents the discharge of solid parts.                                                                                                                               |
| Deep bowls                | This bowls reach an important depth, over 20 cm, thanks to the advanced production technology, that can be offer great capiency and practicity in all the washing operations.                                                                          |
| High thickness            | Imm thick steel. A significant thickness, which guarantees the maximum sturdiness and durability.                                                                                                                                                      |
| Perimetral overflow       | The overflow is always a security on the Foster sinks that prevents the overflow of water in case of oversights. The perimeter drain solution improves aesthetics thanks to its square and essential shape.                                            |
| Small radius              | Bowls with squared shapes with a modern design and an increased capacity, for a minimal aesthetics connected with an extreme practicity.                                                                                                               |

# **TECHNICAL DATA**