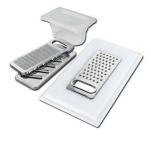

Stainless steel plate rack

White bowl

Graters kit with ring-holder and food collection tray

Stainless steel perforated tray