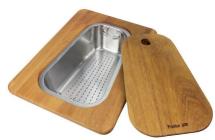

# **OPTIONAL ACCESSORIES**

Cestello inox

HPDE Twin chopping board

Glass chopping board

Iroko-wood chopping board with stainless steel colander

**HPDE** Chopping board

Iroko-wood sliding chopping board

Stainless steel plate rack