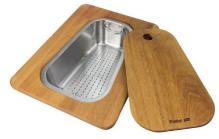

# **OPTIONAL ACCESSORIES**

Cestello inox

HPDE Twin chopping board

Glass chopping board

Iroko-wood chopping board with stainless steel colander

**HPDE** Chopping board

Iroko-wood sliding chopping board

Stainless steel plate rack