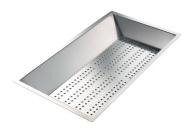

Stainless steel plate rack

White bowl

Graters kit with ring-holder and food collection tray

Stainless steel perforated tray