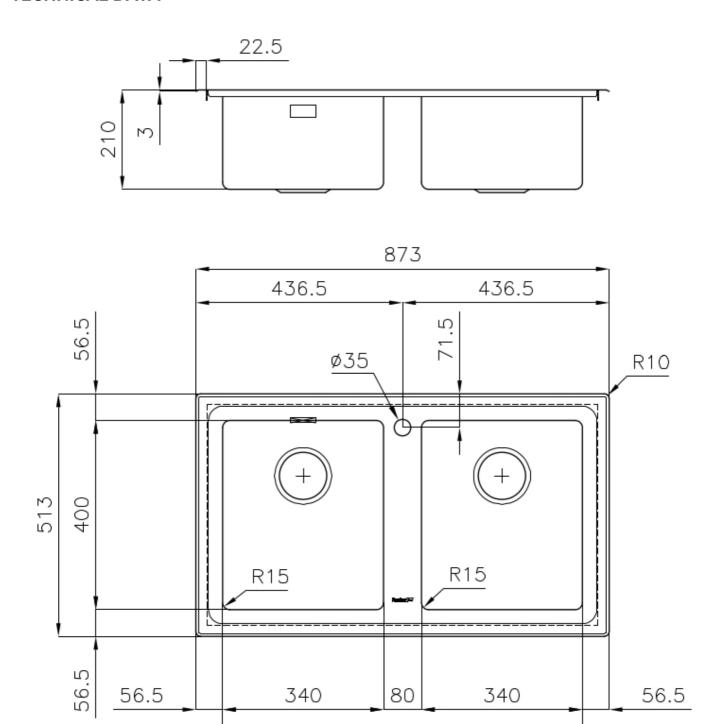

# **DETAILS**

| Edge/Installation Type | Flat Edge                                                       |
|------------------------|-----------------------------------------------------------------|
| Finish                 | Foster brushed                                                  |
| Material               | AISI 304 stainless steel                                        |
| Texture                | Foster brushed                                                  |
| Base                   | 80-90 cm                                                        |
| Dimensions             | 873x513 mm                                                      |
| Standard fittings      | Fixing hooks, gasket, drain, overflow and siphon, boxed packing |
| Mixer holes            | 1 standard hole                                                 |
| Built-in hole          | 840x480 mm                                                      |

| Drainer                   | No                                                                                                                                                                                                          |
|---------------------------|-------------------------------------------------------------------------------------------------------------------------------------------------------------------------------------------------------------|
| Width                     | 87 cm                                                                                                                                                                                                       |
| Bowl dimension            | 340x400mm                                                                                                                                                                                                   |
| Number of bowls           | 2 bowls                                                                                                                                                                                                     |
| Waste fitting             | 3,5" drain                                                                                                                                                                                                  |
| FEATURES                  |                                                                                                                                                                                                             |
| Basket 3,5" waste fitting | The drain is equipped with a large 3.5" drain, with the practical basket cap that prevents the discharge of solid parts.                                                                                    |
| Deep bowls                | This bowls reach an important depth, over 20 cm, thanks to the advanced production technology, that can be offer great capiency and practicity in all the washing operations.                               |
| High thickness            | 1mm thick steel. A significant thickness, which guarantees the maximum sturdiness and durability.                                                                                                           |
| Perimetral overflow       | The overflow is always a security on the Foster sinks that prevents the overflow of water in case of oversights. The perimeter drain solution improves aesthetics thanks to its square and essential shape. |
| Small radius              | Bowls with squared shapes with a modern design and an increased capacity, for a minimal aesthetics connected with an extreme practicity.                                                                    |

## **TECHNICAL DATA**

760