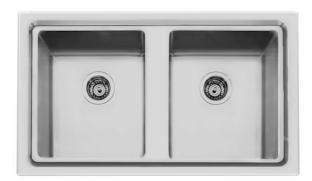

# Sink KE

Kitchen Sinks Code: 2283 050

# **DETAILS**

| Edge/Installation Type | Flat Edge                                                       |
|------------------------|-----------------------------------------------------------------|
| Finish                 | Foster brushed                                                  |
| Material               | AISI 304 stainless steel                                        |
| Texture                | Foster brushed                                                  |
| Base                   | 80-90 cm                                                        |
| Dimensions             | 873x513 mm                                                      |
| Standard fittings      | Fixing hooks, gasket, drain, overflow and siphon, boxed packing |
| Mixer holes            | 1 standard hole                                                 |
| Built-in hole          | 840x480 mm                                                      |

| Drainer                   | No                                                                                                                                                                                                          |
|---------------------------|-------------------------------------------------------------------------------------------------------------------------------------------------------------------------------------------------------------|
| Width                     | 87 cm                                                                                                                                                                                                       |
| Bowl dimension            | 340x400mm                                                                                                                                                                                                   |
| Number of bowls           | 2 bowls                                                                                                                                                                                                     |
| Waste fitting             | 3,5" drain                                                                                                                                                                                                  |
| FEATURES                  |                                                                                                                                                                                                             |
| Basket 3,5" waste fitting | The drain is equipped with a large 3.5" drain, with the practical basket cap that prevents the discharge of solid parts.                                                                                    |
| Deep bowls                | This bowls reach an important depth, over 20 cm, thanks to the advanced production technology, that can be offer great capiency and practicity in all the washing operations.                               |
| High thickness            | 1mm thick steel. A significant thickness, which guarantees the maximum sturdiness and durability.                                                                                                           |
| Perimetral overflow       | The overflow is always a security on the Foster sinks that prevents the overflow of water in case of oversights. The perimeter drain solution improves aesthetics thanks to its square and essential shape. |
| Small radius              | Bowls with squared shapes with a modern design and an increased capacity, for a minimal aesthetics connected with an extreme practicity.                                                                    |