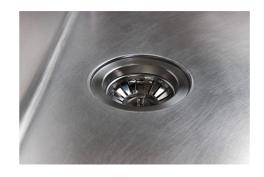

ractical soap dispenser. |
| High thickness            | lmm thick steel. A significant thickness, which guarantees the maximum sturdiness and durability.                                                                                                           |
| Perimetral overflow       | The overflow is always a security on the Foster sinks that prevents the overflow of water in case of oversights. The perimeter drain solution improves aesthetics thanks to its square and essential shape. |
| Small radius              | Bowls with squared shapes with a modern design and an increased capacity, for a minimal aesthetics connected with an extreme practicity.                                                                    |



#### **TECHNICAL DATA**



# Foster ==



#### **GALLERY**







## **EQUIPMENT**



Automatic waste fitting

### **OPTIONAL ACCESSORIES**



**HPDE** Chopping board



HPDE Twin chopping board



Iroko-wood chopping board with stainless steel colander



Iroko-wood sliding chopping board



Stainless steel basket



Stainless steel plate rack









White bowl



Graters kit with ring-holder and food collection tray



Stainless steel perforated tray

#### **WARNING:**

The accessories 8159101, 8100303,8151000 are only usable in combination with 8644101

#### **RECOMMENDED PAIRINGS**



Mixer Tap Bert



Mixer Tap KE