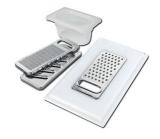

White bowl

Graters kit with ring-holder and food collection tray

Stainless steel perforated tray