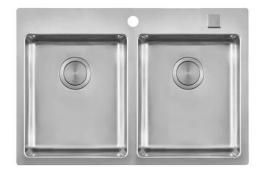

# **Sink KE Vintage**

Kitchen Sinks Code: 2269 080

#### **DETAILS**

| Edge/Installation Type | Flush-mount   Top-mount                                         |
|------------------------|-----------------------------------------------------------------|
| Material               | AISI 304 stainless steel                                        |
| Texture                | Vintage                                                         |
| Base                   | 80 cm                                                           |
| Dimensions             | 770x520 mm                                                      |
| Standard fittings      | Fixing hooks, gasket, drain, overflow and siphon, boxed packing |
| Mixer holes            | 2 standard holes - 3rd hole on request                          |
| Built-in hole          | View technical data sheet                                       |
| Drainer                | No                                                              |

| Width                     | 77 cm                                                                                                                                                                                                       |
|---------------------------|-------------------------------------------------------------------------------------------------------------------------------------------------------------------------------------------------------------|
| Bowl dimension            | 340x400mm                                                                                                                                                                                                   |
| Number of bowls           | 2 bowls                                                                                                                                                                                                     |
| Waste fitting             | Drain with automatic PM control                                                                                                                                                                             |
| FEATURES                  |                                                                                                                                                                                                             |
| VINTAGE                   | The Vintage finish gives the product a long-lived and elegant look, creating a surface that does not fear scratches.                                                                                        |
| Automatic waste fitting   | The waste-fitting with round remote knob is supplied; a practical accessory which makes it unnecessary to get wet in order to drain the water from the bowl.                                                |
| Basket 3,5" waste fitting | The drain is equipped with a large 3.5" drain, with the practical basket cap that prevents the discharge of solid parts.                                                                                    |
| Deep bowls                | This bowls reach an important depth, over 20 cm, thanks to the advanced production technology, that can be offer great capiency and practicity in all the washing operations.                               |
| Double mixer hole         | The large tap counter is already fitted with a series of 2 tap holes. In the second hole it is possible to install the remote control of the automatic drain or, alternatively, a practical soap dispenser. |
| High thickness            | lmm thick steel. A significant thickness, which guarantees the maximum sturdiness and durability.                                                                                                           |
| Perimetral overflow       | The overflow is always a security on the Foster sinks that prevents the overflow of water in case of oversights. The perimeter drain solution improves aesthetics thanks to its square and essential shape. |
| Small radius              | Bowls with squared shapes with a modern design and an increased capacity, for a minimal aesthetics connected with an extreme practicity.                                                                    |