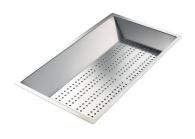

White bowl

Graters kit with ring-holder and food collection tray

Stainless steel perforated tray