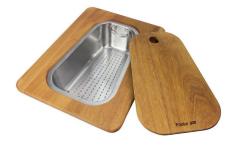

### **OPTIONAL ACCESSORIES**

**HPDE** Chopping board

HPDE Twin chopping board

Iroko-wood chopping board with stainless steel colander

Iroko-wood sliding chopping board

Stainless steel basket

Stainless steel plate rack