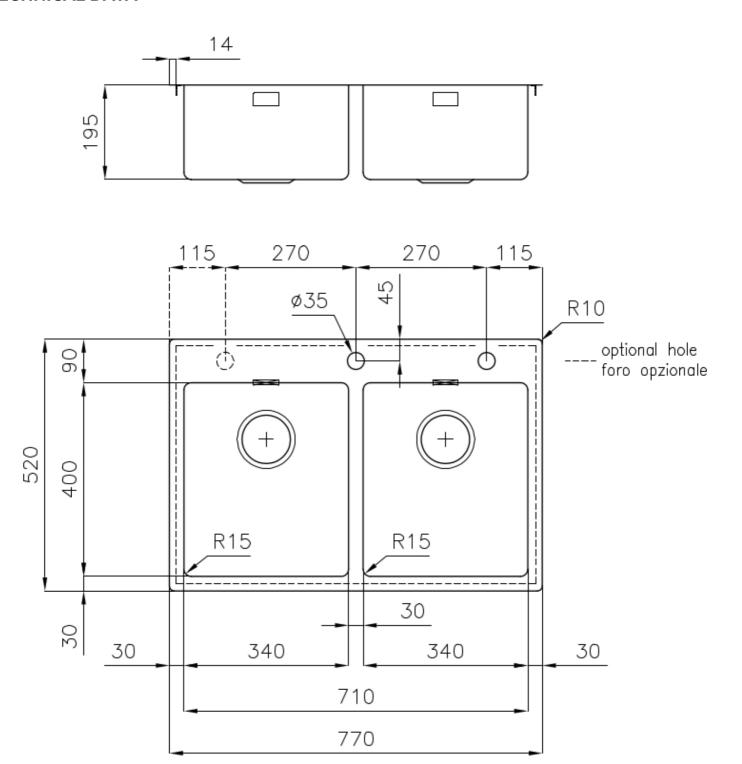

#### **DETAILS**

| Edge/Installation Type | Flush-mount   Top-mount                                         |
|------------------------|-----------------------------------------------------------------|
| Material               | AISI 304 stainless steel                                        |
| Texture                | Vintage                                                         |
| Base                   | 80 cm                                                           |
| Dimensions             | 770x520 mm                                                      |
| Standard fittings      | Fixing hooks, gasket, drain, overflow and siphon, boxed packing |
| Mixer holes            | 2 standard holes - 3rd hole on request                          |
| Built-in hole          | View technical data sheet                                       |
| Drainer                | No                                                              |

| Width                     | 77 cm                                                                                                                                                                                                       |
|---------------------------|-------------------------------------------------------------------------------------------------------------------------------------------------------------------------------------------------------------|
| Bowl dimension            | 340x400mm                                                                                                                                                                                                   |
| Number of bowls           | 2 bowls                                                                                                                                                                                                     |
| Waste fitting             | Drain with automatic PM control                                                                                                                                                                             |
| FEATURES                  |                                                                                                                                                                                                             |
| VINTAGE                   | The Vintage finish gives the product a long-lived and elegant look, creating a surface that does not fear scratches.                                                                                        |
| Automatic waste fitting   | The waste-fitting with round remote knob is supplied; a practical accessory which makes it unnecessary to get wet in order to drain the water from the bowl.                                                |
| Basket 3,5" waste fitting | The drain is equipped with a large 3.5" drain, with the practical basket cap that prevents the discharge of solid parts.                                                                                    |
| Deep bowls                | This bowls reach an important depth, over 20 cm, thanks to the advanced production technology, that can be offer great capiency and practicity in all the washing operations.                               |
| Double mixer hole         | The large tap counter is already fitted with a series of 2 tap holes. In the second hole it is possible to install the remote control of the automatic drain or, alternatively, a practical soap dispenser. |
| High thickness            | lmm thick steel. A significant thickness, which guarantees the maximum sturdiness and durability.                                                                                                           |
| Perimetral overflow       | The overflow is always a security on the Foster sinks that prevents the overflow of water in case of oversights. The perimeter drain solution improves aesthetics thanks to its square and essential shape. |
| Small radius              | Bowls with squared shapes with a modern design and an increased capacity, for a minimal aesthetics connected with an extreme practicity.                                                                    |

#### **TECHNICAL DATA**