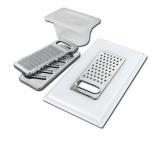

# Foster ==

Stainless steel plate rack

Stainless steel plate rack

White bowl

Graters kit with ring-holder and food collection tray

Stainless steel perforated tray