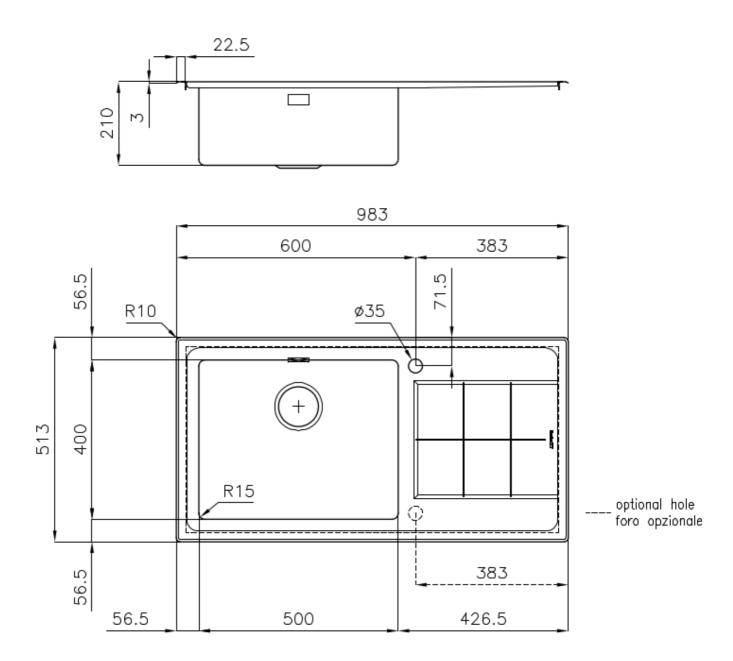

### **DETAILS**

| Edge/Installation Type | Flat Edge                                                       |
|------------------------|-----------------------------------------------------------------|
| Finish                 | Foster brushed                                                  |
| Material               | AISI 304 stainless steel                                        |
| Texture                | Foster brushed                                                  |
| Base                   | 80 cm                                                           |
| Dimensions             | 983x513 mm                                                      |
| Standard fittings      | Fixing hooks, gasket, drain, overflow and siphon, boxed packing |
| Mixer holes            | 1 standard hole - 2nd hole on request                           |
| Built-in hole          | 950x480 mm                                                      |

| Drainer                   | Yes                                                                                                                                                                                                                                                    |
|---------------------------|--------------------------------------------------------------------------------------------------------------------------------------------------------------------------------------------------------------------------------------------------------|
| Width                     | 98 cm                                                                                                                                                                                                                                                  |
| Bowl dimension            | 500x400mm                                                                                                                                                                                                                                              |
| Number of bowls           | 1 bowl                                                                                                                                                                                                                                                 |
| Waste fitting             | 3,5" drain                                                                                                                                                                                                                                             |
| FEATURES                  |                                                                                                                                                                                                                                                        |
| 2nd / 3rd hole availaible | The sink can be customized with the execution on request of additional holes, usable for double-hole mixers, for remote controlled drains or for the installation of soap dispensers. The positions are marked on the drawings with dotted line holes. |
| Basket 3,5" waste fitting | The drain is equipped with a large 3.5" drain, with the practical basket cap that prevents the discharge of solid parts.                                                                                                                               |
| Deep bowls                | This bowls reach an important depth, over 20 cm, thanks to the advanced production technology, that can be offer great capiency and practicity in all the washing operations.                                                                          |
| High thickness            | Imm thick steel. A significant thickness, which guarantees the maximum sturdiness and durability.                                                                                                                                                      |
| Perimetral overflow       | The overflow is always a security on the Foster sinks that prevents the overflow of water in case of oversights. The perimeter drain solution improves aesthetics thanks to its square and essential shape.                                            |
| Small radius              | Bowls with squared shapes with a modern design and an increased capacity, for a minimal aesthetics connected with an extreme practicity.                                                                                                               |

#### **TECHNICAL DATA**