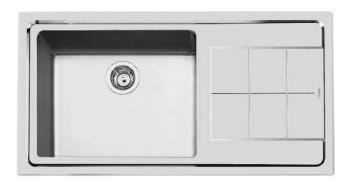

## Sink KE

Kitchen Sinks Code: 2263 052

### **DETAILS**

| Edge/Installation Type | Flat Edge                                                       |
|------------------------|-----------------------------------------------------------------|
| Finish                 | Foster brushed                                                  |
| Material               | AISI 304 stainless steel                                        |
| Texture                | Foster brushed                                                  |
| Base                   | 80 cm                                                           |
| Dimensions             | 983x513 mm                                                      |
| Standard fittings      | Fixing hooks, gasket, drain, overflow and siphon, boxed packing |
| Mixer holes            | 1 standard hole - 2nd hole on request                           |
| Built-in hole          | 950x480 mm                                                      |

| Drainer                   | Yes                                                                                                                                                                                                                                                    |
|---------------------------|--------------------------------------------------------------------------------------------------------------------------------------------------------------------------------------------------------------------------------------------------------|
| Width                     | 98 cm                                                                                                                                                                                                                                                  |
| Bowl dimension            | 500x400mm                                                                                                                                                                                                                                              |
| Number of bowls           | 1 bowl                                                                                                                                                                                                                                                 |
| Waste fitting             | 3,5" drain                                                                                                                                                                                                                                             |
| FEATURES                  |                                                                                                                                                                                                                                                        |
| 2nd / 3rd hole availaible | The sink can be customized with the execution on request of additional holes, usable for double-hole mixers, for remote controlled drains or for the installation of soap dispensers. The positions are marked on the drawings with dotted line holes. |
| Basket 3,5" waste fitting | The drain is equipped with a large 3.5" drain, with the practical basket cap that prevents the discharge of solid parts.                                                                                                                               |
| Deep bowls                | This bowls reach an important depth, over 20 cm, thanks to the advanced production technology, that can be offer great capiency and practicity in all the washing operations.                                                                          |
| High thickness            | Imm thick steel. A significant thickness, which guarantees the maximum sturdiness and durability.                                                                                                                                                      |
| Perimetral overflow       | The overflow is always a security on the Foster sinks that prevents the overflow of water in case of oversights. The perimeter drain solution improves aesthetics thanks to its square and essential shape.                                            |
| Small radius              | Bowls with squared shapes with a modern design and an increased capacity, for a minimal aesthetics connected with an extreme practicity.                                                                                                               |