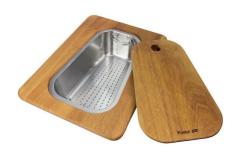

#### **OPTIONAL ACCESSORIES**

Cestello inox

HPDE Twin chopping board

Glass chopping board

Iroko-wood chopping board with stainless steel colander

Stainless steel colander

**HPDE** Chopping board

Iroko-wood sliding chopping board