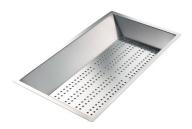

Stainless steel basket

White bowl

Graters kit with ring-holder and food collection tray

Stainless steel perforated tray