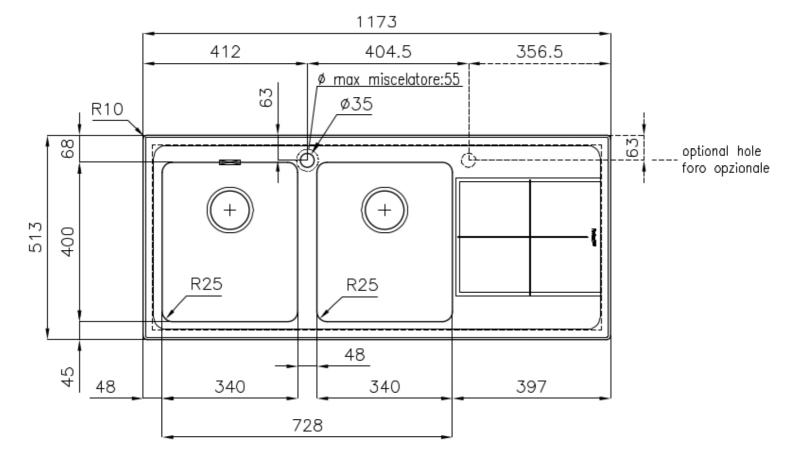

## **DETAILS**

| Edge/Installation Type | Flat Edge                                                       |
|------------------------|-----------------------------------------------------------------|
| Finish                 | Foster brushed                                                  |
| Material               | AISI 304 stainless steel                                        |
| Texture                | Foster brushed                                                  |
| Base                   | 90 cm                                                           |
| Dimensions             | 1173x513 mm                                                     |
| Standard fittings      | Fixing hooks, gasket, drain, overflow and siphon, boxed packing |
| Mixer holes            | 1 standard hole - 2nd hole on request                           |
| Built-in hole          | 1140x480 mm                                                     |

| Drainer                   | Yes                                                                                                                                                                                                         |
|---------------------------|-------------------------------------------------------------------------------------------------------------------------------------------------------------------------------------------------------------|
| Width                     | 117 cm                                                                                                                                                                                                      |
| Bowl dimension            | 340x400mm                                                                                                                                                                                                   |
| Number of bowls           | 2 bowls                                                                                                                                                                                                     |
| Waste fitting             | 3,5" drain                                                                                                                                                                                                  |
| FEATURES                  |                                                                                                                                                                                                             |
| Basket 3,5" waste fitting | The drain is equipped with a large 3.5" drain, with the practical basket cap that prevents the discharge of solid parts.                                                                                    |
| Deep bowls                | This bowls reach an important depth, over 20 cm, thanks to the advanced production technology, that can be offer great capiency and practicity in all the washing operations.                               |
| High thickness            | 1mm thick steel. A significant thickness, which guarantees the maximum sturdiness and durability.                                                                                                           |
| Perimetral overflow       | The overflow is always a security on the Foster sinks that prevents the overflow of water in case of oversights. The perimeter drain solution improves aesthetics thanks to its square and essential shape. |
| Small radius              | Bowls with squared shapes with a modern design and an increased capacity, for a minimal aesthetics connected with an extreme practicity.                                                                    |

# **TECHNICAL DATA**