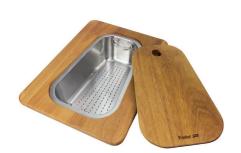

# **OPTIONAL ACCESSORIES**

Glass chopping board

Iroko-wood chopping board with stainless steel colander

HPDE Chopping board

Iroko-wood sliding chopping board

Stainless steel plate rack

HPDE Twin chopping board