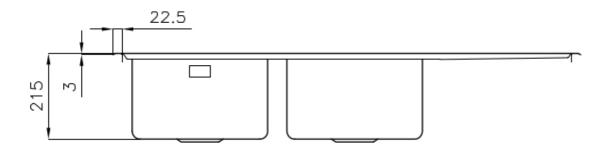

## **DETAILS**

| Edge/Installation Type | Flat Edge                                                       |
|------------------------|-----------------------------------------------------------------|
| Finish                 | Foster brushed                                                  |
| Material               | AISI 304 stainless steel                                        |
| Texture                | Foster brushed                                                  |
| Base                   | 90 cm                                                           |
| Dimensions             | 1173x513 mm                                                     |
| Standard fittings      | Fixing hooks, gasket, drain, overflow and siphon, boxed packing |
| Mixer holes            | 1 standard hole - 2nd hole on request                           |
| Built-in hole          | 1140x480 mm                                                     |

| Drainer                   | Yes                                                                                                                                                                                                         |
|---------------------------|-------------------------------------------------------------------------------------------------------------------------------------------------------------------------------------------------------------|
| Width                     | 117 cm                                                                                                                                                                                                      |
| Bowl dimension            | 340x400mm                                                                                                                                                                                                   |
| Number of bowls           | 2 bowls                                                                                                                                                                                                     |
| Waste fitting             | 3,5" drain                                                                                                                                                                                                  |
| FEATURES                  |                                                                                                                                                                                                             |
| Basket 3,5" waste fitting | The drain is equipped with a large 3.5" drain, with the practical basket cap that prevents the discharge of solid parts.                                                                                    |
| Deep bowls                | This bowls reach an important depth, over 20 cm, thanks to the advanced production technology, that can be offer great capiency and practicity in all the washing operations.                               |
| High thickness            | 1mm thick steel. A significant thickness, which guarantees the maximum sturdiness and durability.                                                                                                           |
| Perimetral overflow       | The overflow is always a security on the Foster sinks that prevents the overflow of water in case of oversights. The perimeter drain solution improves aesthetics thanks to its square and essential shape. |
| Small radius              | Bowls with squared shapes with a modern design and an increased capacity, for a minimal aesthetics connected with an extreme practicity.                                                                    |

# **TECHNICAL DATA**