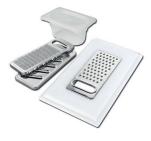

Stainless steel basket

White bowl

Graters kit with ring-holder and food collection tray

Stainless steel perforated tray