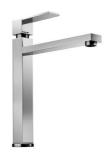

al shape. |
| Small radius              | Bowls with squared shapes with a modern design and an increased capacity, for a minimal aesthetics connected with an extreme practicity.                                                                    |



# **TECHNICAL DATA**







# **GALLERY**



# **OPTIONAL ACCESSORIES**



Glass chopping board



Iroko-wood chopping board with stainless steel colander



HPDE Chopping board



Iroko-wood sliding chopping board





Stainless steel plate rack



HPDE Twin chopping board



Stainless steel basket



White bowl







Graters kit with ring-holder and food collection tray

Stainless steel perforated tray

#### **WARNING:**

The accessories 8159101, 8100303,8151000 are only usable in combination with 8644101

### **RECOMMENDED PAIRINGS**







Mixer Tap KE

Mixer Tap Tre Alto



# **OPTIONAL AUTOMATIC WASTE FITTINGS**



Automatic waste fitting



Space automatic waste fitting



Space automatic waste fitting



Space Light automatic waste fitting



Space Milano automatic waste fitting



Space Push automatic waste fitting