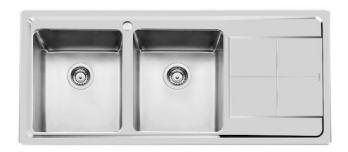

# Sink KE

Kitchen Sinks Code: 2222 052

## **DETAILS**

| Edge/Installation Type | Flat Edge                                                       |
|------------------------|-----------------------------------------------------------------|
| Finish                 | Foster brushed                                                  |
| Material               | AISI 304 stainless steel                                        |
| Texture                | Foster brushed                                                  |
| Base                   | 90 cm                                                           |
| Dimensions             | 1173x513 mm                                                     |
| Standard fittings      | Fixing hooks, gasket, drain, overflow and siphon, boxed packing |
| Mixer holes            | 1 standard hole - 2nd hole on request                           |
| Built-in hole          | 1140x480 mm                                                     |

| Drainer                   | Yes                                                                                                                                                                                                         |
|---------------------------|-------------------------------------------------------------------------------------------------------------------------------------------------------------------------------------------------------------|
| Width                     | 117 cm                                                                                                                                                                                                      |
| Bowl dimension            | 340x400mm                                                                                                                                                                                                   |
| Number of bowls           | 2 bowls                                                                                                                                                                                                     |
| Waste fitting             | 3,5" drain                                                                                                                                                                                                  |
| FEATURES                  |                                                                                                                                                                                                             |
| Basket 3,5" waste fitting | The drain is equipped with a large 3.5" drain, with the practical basket cap that prevents the discharge of solid parts.                                                                                    |
| Deep bowls                | This bowls reach an important depth, over 20 cm, thanks to the advanced production technology, that can be offer great capiency and practicity in all the washing operations.                               |
| High thickness            | 1mm thick steel. A significant thickness, which guarantees the maximum sturdiness and durability.                                                                                                           |
| Perimetral overflow       | The overflow is always a security on the Foster sinks that prevents the overflow of water in case of oversights. The perimeter drain solution improves aesthetics thanks to its square and essential shape. |
| Small radius              | Bowls with squared shapes with a modern design and an increased capacity, for a minimal aesthetics connected with an extreme practicity.                                                                    |