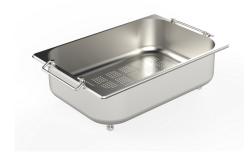

Stainless steel perforated tray 8151 000

#### **WARNING:**

The accessories 8159101, 8100303,8151000 are only usable in combination with 8644101 The accessories 8100154, 8154000 are only usable in combination with 8644004