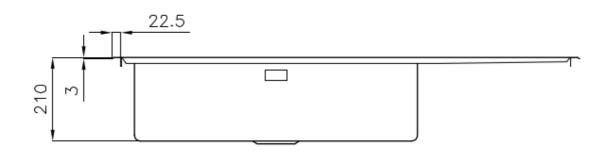

## **DETAILS**

| Foster brushed                                                  |
|-----------------------------------------------------------------|
| AISI 304 stainless steel                                        |
| Foster brushed                                                  |
| 90 cm                                                           |
| Flat Edge                                                       |
| 1173x513 mm                                                     |
| Fixing hooks, gasket, drain, overflow and siphon, boxed packing |
| 1 standard hole - 2nd hole on request                           |
| 1140x480 mm                                                     |
|                                                                 |

## **TECHNICAL DATA**