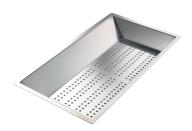

| This bowls reach an important depth, over 20 cm, thanks to the advanced production technology, that can be offer great capiency and practicity in all the washing operations.                                                                          |



## **TECHNICAL DATA**





# **OPTIONAL ACCESSORIES**

# Foster ==



Cestello inox 8612 000



Glass chopping board 8631 300



HPDE Chopping board 8657 001



HPDE Twin chopping board 8644 101



Iroko-wood chopping board with stainless steel colander 8644 042



Iroko-wood sliding chopping board 8644 041



Iroko-wood twin chopping board 8644 004



Stainless steel colander 8154 000



Stainless steel plate rack 8100 154



Stainless steel plate rack 8100 201



Stainless steel plate rack 8100 303



White bowl 8153 100







Graters kit with ring-holder and food collection tray 8159 101

Stainless steel perforated tray 8151 000

#### **WARNING:**

The accessories 8159101, 8100303,8151000 are only usable in combination with 8644101 The accessories 8100154, 8154000 are only usable in combination with 8644004

### **RECOMMENDED PAIRINGS**





Mixer Tap KE 8492 000

Mixer Tap Tre Alto 8468 000



# **OPTIONAL AUTOMATIC WASTE FITTINGS**



Automatic waste fitting 8407 113



Space automatic waste fitting 8407 108



Space automatic waste fitting 8407 109



Space Light automatic waste fitting 8407 117



Space Milano automatic waste fitting 8407 115



Space Push automatic waste fitting 8407 116