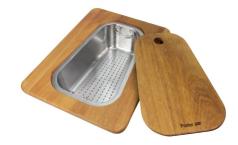

# Foster ==

Cestello inox 8612 000

Glass chopping board 8631 300

HPDE Chopping board 8657 001

HPDE Twin chopping board 8644 101

Iroko-wood chopping board with stainless steel colander 8644 042

Iroko-wood sliding chopping board 8644 041