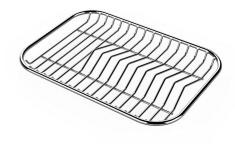

Iroko-wood twin chopping board 8644 004

Stainless steel colander 8154 000

Stainless steel plate rack 8100 154

Stainless steel plate rack 8100 201

Stainless steel plate rack 8100 303

White bowl 8153 100

Graters kit with ring-holder and food collection tray 8159 101