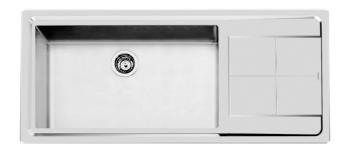

# **Sink KE 2211 05x**

Kitchen Sinks

Code: 2211 05x

Code: 2211 051 DX (Vasca a destra) Code: 2211 052 SX (Vasca a sinistra)

## **DETAILS**

| Foster brushed                                                  |
|-----------------------------------------------------------------|
| AISI 304 stainless steel                                        |
| Foster brushed                                                  |
| 90 cm                                                           |
| Flat Edge                                                       |
| 1173x513 mm                                                     |
| Fixing hooks, gasket, drain, overflow and siphon, boxed packing |
| 1 standard hole - 2nd hole on request                           |
| 1140x480 mm                                                     |
|                                                                 |

| Drainer                   | Yes                                                                                                                                                                                                                                                    |
|---------------------------|--------------------------------------------------------------------------------------------------------------------------------------------------------------------------------------------------------------------------------------------------------|
| Width                     | 117 cm                                                                                                                                                                                                                                                 |
| Bowl dimension            | 710x400mm                                                                                                                                                                                                                                              |
| Number of bowls           | 1 bowl                                                                                                                                                                                                                                                 |
| Waste fitting             | 3,5" drain                                                                                                                                                                                                                                             |
| FEATURES                  |                                                                                                                                                                                                                                                        |
| High thickness            | Imm thick steel. A significant thickness, which guarantees the maximum sturdiness and durability.                                                                                                                                                      |
| Basket 3,5" waste fitting | The drain is equipped with a large 3.5" drain, with the practical basket cap that prevents the discharge of solid parts.                                                                                                                               |
| 2nd / 3rd hole availaible | The sink can be customized with the execution on request of additional holes, usable for double-hole mixers, for remote controlled drains or for the installation of soap dispensers. The positions are marked on the drawings with dotted line holes. |
| Perimetral overflow       | The overflow is always a security on the Foster sinks that prevents the overflow of water in case of oversights. The perimeter drain solution improves aesthetics thanks to its square and essential shape.                                            |
| Small radius              | Bowls with squared shapes with a modern design and an increased capacity, for a minimal aesthetics connected with an extreme practicity.                                                                                                               |
| Deep bowls                | This bowls reach an important depth, over 20 cm, thanks to the advanced production technology, that can be offer great capiency and practicity in all the washing operations.                                                                          |