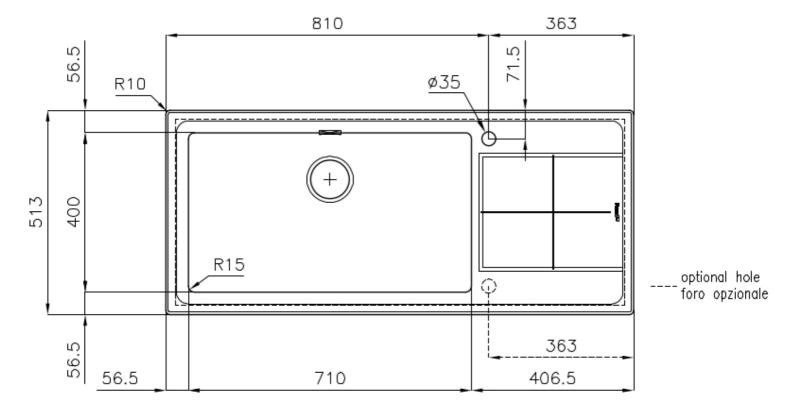

## **DETAILS**

| Foster brushed                                                  |
|-----------------------------------------------------------------|
| AISI 304 stainless steel                                        |
| Foster brushed                                                  |
| 90 cm                                                           |
| Flat Edge                                                       |
| 1173x513 mm                                                     |
| Fixing hooks, gasket, drain, overflow and siphon, boxed packing |
| 1 standard hole - 2nd hole on request                           |
| 1140x480 mm                                                     |
|                                                                 |

| Drainer                   | Yes                                                                                                                                                                                                                                                    |
|---------------------------|--------------------------------------------------------------------------------------------------------------------------------------------------------------------------------------------------------------------------------------------------------|
| Width                     | 117 cm                                                                                                                                                                                                                                                 |
| Bowl dimension            | 710x400mm                                                                                                                                                                                                                                              |
| Number of bowls           | 1 bowl                                                                                                                                                                                                                                                 |
| Waste fitting             | 3,5" drain                                                                                                                                                                                                                                             |
| FEATURES                  |                                                                                                                                                                                                                                                        |
| High thickness            | Imm thick steel. A significant thickness, which guarantees the maximum sturdiness and durability.                                                                                                                                                      |
| Basket 3,5" waste fitting | The drain is equipped with a large 3.5" drain, with the practical basket cap that prevents the discharge of solid parts.                                                                                                                               |
| 2nd / 3rd hole availaible | The sink can be customized with the execution on request of additional holes, usable for double-hole mixers, for remote controlled drains or for the installation of soap dispensers. The positions are marked on the drawings with dotted line holes. |
| Perimetral overflow       | The overflow is always a security on the Foster sinks that prevents the overflow of water in case of oversights. The perimeter drain solution improves aesthetics thanks to its square and essential shape.                                            |
| Small radius              | Bowls with squared shapes with a modern design and an increased capacity, for a minimal aesthetics connected with an extreme practicity.                                                                                                               |
| Deep bowls                | This bowls reach an important depth, over 20 cm, thanks to the advanced production technology, that can be offer great capiency and practicity in all the washing operations.                                                                          |

## **TECHNICAL DATA**