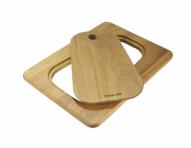

# Foster ==

Cestello inox 8612 000

Glass chopping board 8631 300

HPDE Chopping board 8657 001

HPDE Twin chopping board 8644 101

Iroko-wood chopping board with stainless steel colander 8644 042

Iroko-wood sliding chopping board 8644 041

Iroko-wood twin chopping board 8644 004

Stainless steel colander 8154 000

Stainless steel plate rack 8100 154

Stainless steel plate rack 8100 201

Stainless steel plate rack 8100 303

White bowl 8153 100

Graters kit with ring-holder and food collection tray 8159 101