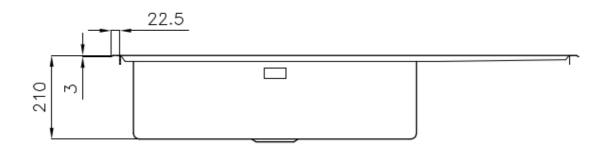

#### **DETAILS**

| Edge/Installation Type | Flat Edge                                                       |
|------------------------|-----------------------------------------------------------------|
| Finish                 | Foster brushed                                                  |
| Material               | AISI 304 stainless steel                                        |
| Texture                | Foster brushed                                                  |
| Base                   | 90 cm                                                           |
| Dimensions             | 1173x513 mm                                                     |
| Standard fittings      | Fixing hooks, gasket, drain, overflow and siphon, boxed packing |
| Mixer holes            | 1 standard hole - 2nd hole on request                           |
| Built-in hole          | 1140x480 mm                                                     |
|                        |                                                                 |