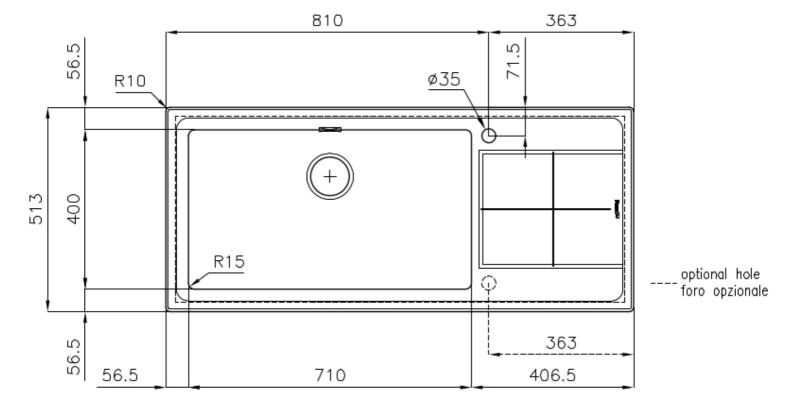

#### **DETAILS**

| Edge/Installation Type | Flat Edge                                                       |
|------------------------|-----------------------------------------------------------------|
| Finish                 | Foster brushed                                                  |
| Material               | AISI 304 stainless steel                                        |
| Texture                | Foster brushed                                                  |
| Base                   | 90 cm                                                           |
| Dimensions             | 1173x513 mm                                                     |
| Standard fittings      | Fixing hooks, gasket, drain, overflow and siphon, boxed packing |
| Mixer holes            | 1 standard hole - 2nd hole on request                           |
| Built-in hole          | 1140x480 mm                                                     |
|                        |                                                                 |

| Drainer                   | Yes                                                                                                                                                                                                                                                    |
|---------------------------|--------------------------------------------------------------------------------------------------------------------------------------------------------------------------------------------------------------------------------------------------------|
| Width                     | 117 cm                                                                                                                                                                                                                                                 |
| Bowl dimension            | 710x400mm                                                                                                                                                                                                                                              |
| Number of bowls           | 1 bowl                                                                                                                                                                                                                                                 |
| Waste fitting             | 3,5" drain                                                                                                                                                                                                                                             |
| FEATURES                  |                                                                                                                                                                                                                                                        |
| 2nd / 3rd hole availaible | The sink can be customized with the execution on request of additional holes, usable for double-hole mixers, for remote controlled drains or for the installation of soap dispensers. The positions are marked on the drawings with dotted line holes. |
| Basket 3,5" waste fitting | The drain is equipped with a large 3.5" drain, with the practical basket cap that prevents the discharge of solid parts.                                                                                                                               |
| Deep bowls                | This bowls reach an important depth, over 20 cm, thanks to the advanced production technology, that can be offer great capiency and practicity in all the washing operations.                                                                          |
| High thickness            | Imm thick steel. A significant thickness, which guarantees the maximum sturdiness and durability.                                                                                                                                                      |
| Perimetral overflow       | The overflow is always a security on the Foster sinks that prevents the overflow of water in case of oversights. The perimeter drain solution improves aesthetics thanks to its square and essential shape.                                            |
| Small radius              | Bowls with squared shapes with a modern design and an increased capacity, for a minimal aesthetics connected with an extreme practicity.                                                                                                               |