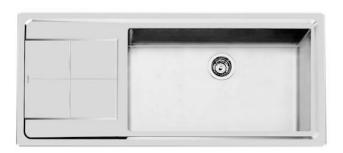

#### **DETAILS**

| Edge/Installation Type | Flat Edge                                                       |
|------------------------|-----------------------------------------------------------------|
| Finish                 | Foster brushed                                                  |
| Material               | AISI 304 stainless steel                                        |
| Texture                | Foster brushed                                                  |
| Base                   | 90 cm                                                           |
| Dimensions             | 1173x513 mm                                                     |
| Standard fittings      | Fixing hooks, gasket, drain, overflow and siphon, boxed packing |
| Mixer holes            | 1 standard hole - 2nd hole on request                           |
| Built-in hole          | 1140x480 mm                                                     |
|                        |                                                                 |

| Drainer                   | Yes                                                                                                                                                                                                                                                    |
|---------------------------|--------------------------------------------------------------------------------------------------------------------------------------------------------------------------------------------------------------------------------------------------------|
| Width                     | 117 cm                                                                                                                                                                                                                                                 |
| Bowl dimension            | 710x400mm                                                                                                                                                                                                                                              |
| Number of bowls           | 1 bowl                                                                                                                                                                                                                                                 |
| Waste fitting             | 3,5" drain                                                                                                                                                                                                                                             |
| FEATURES                  |                                                                                                                                                                                                                                                        |
| 2nd / 3rd hole availaible | The sink can be customized with the execution on request of additional holes, usable for double-hole mixers, for remote controlled drains or for the installation of soap dispensers. The positions are marked on the drawings with dotted line holes. |
| Basket 3,5" waste fitting | The drain is equipped with a large 3.5" drain, with the practical basket cap that prevents the discharge of solid parts.                                                                                                                               |
| Deep bowls                | This bowls reach an important depth, over 20 cm, thanks to the advanced production technology, that can be offer great capiency and practicity in all the washing operations.                                                                          |
| High thickness            | Imm thick steel. A significant thickness, which guarantees the maximum sturdiness and durability.                                                                                                                                                      |
| Perimetral overflow       | The overflow is always a security on the Foster sinks that prevents the overflow of water in case of oversights. The perimeter drain solution improves aesthetics thanks to its square and essential shape.                                            |
| Small radius              | Bowls with squared shapes with a modern design and an increased capacity, for a minimal aesthetics connected with an extreme practicity.                                                                                                               |