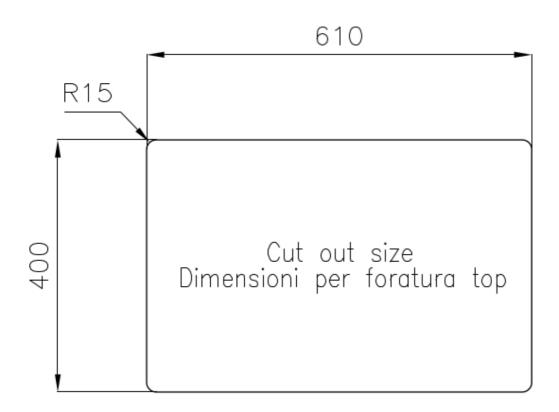

#### **DETAILS**

| Edge/Installation Type | Undermount                                                      |
|------------------------|-----------------------------------------------------------------|
| Finish                 | Foster brushed                                                  |
| Material               | AISI 304 stainless steel                                        |
| Texture                | Foster brushed                                                  |
| Base                   | 80 cm                                                           |
| Dimensions             | 660x450 mm                                                      |
| Standard fittings      | Fixing hooks, gasket, drain, overflow and siphon, boxed packing |
| Mixer holes            | No standard holes                                               |
| Built-in hole          | View technical data sheet                                       |