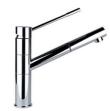

ATA**

Small radius

# Foster ==



## Foster ==



#### **GALLERY**





#### **OPTIONAL ACCESSORIES**



Cestello inox



Glass chopping board



**HPDE** Chopping board



HPDE Twin chopping board



Iroko-wood chopping board with stainless steel colander



Iroko-wood sliding chopping board



Iroko-wood twin chopping board



Stainless steel colander



Stainless steel plate rack



Stainless steel plate rack



White basket



White bowl

### Foster ==







Graters kit with ring-holder and food collection tray

Stainless steel perforated tray Stainless steel plate rack

#### **WARNING:**

The accessories 8159101, 8100303,8151000 are only usable in combination with 8644101 The accessories 8100154, 8154000 are only usable in combination with 8644004

#### **RECOMMENDED PAIRINGS**





Mixer Tap Camillo

Mixer Tap Lorenzo



#### **OPTIONAL AUTOMATIC WASTE FITTINGS**



Automatic waste fitting



Space automatic waste fitting



Space automatic waste fitting



Space Light automatic waste fitting



Space Milano automatic waste fitting



Space Push automatic waste fitting