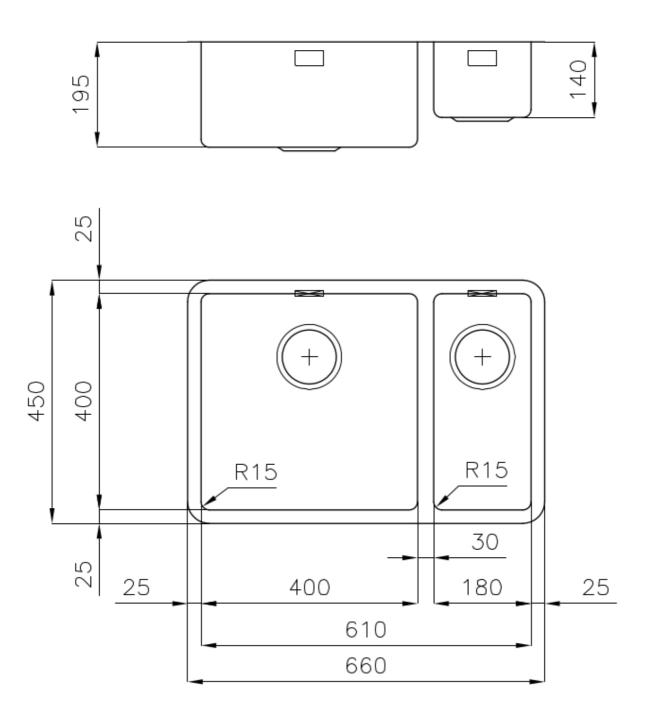

#### **DETAILS**

| Edge/Installation Type | Undermount                                                      |
|------------------------|-----------------------------------------------------------------|
| Finish                 | Foster brushed                                                  |
| Material               | AISI 304 stainless steel                                        |
| Texture                | Foster brushed                                                  |
| Base                   | 80 cm                                                           |
| Dimensions             | 660x450 mm                                                      |
| Standard fittings      | Fixing hooks, gasket, drain, overflow and siphon, boxed packing |
| Mixer holes            | No standard holes                                               |
| Built-in hole          | View technical data sheet                                       |

| Drainer                   | No                                                                                                                                                                                                          |
|---------------------------|-------------------------------------------------------------------------------------------------------------------------------------------------------------------------------------------------------------|
| Width                     | 66 cm                                                                                                                                                                                                       |
| Bowl dimension            | 400x400 + 180x400mm                                                                                                                                                                                         |
| Number of bowls           | 2 bowls                                                                                                                                                                                                     |
| Waste fitting             | 3,5" drain                                                                                                                                                                                                  |
| FEATURES                  |                                                                                                                                                                                                             |
| Basket 3,5" waste fitting | The drain is equipped with a large 3.5" drain, with the practical basket cap that prevents the discharge of solid parts.                                                                                    |
| High thickness            | Imm thick steel. A significant thickness, which guarantees the maximum sturdiness and durability.                                                                                                           |
| Perimetral overflow       | The overflow is always a security on the Foster sinks that prevents the overflow of water in case of oversights. The perimeter drain solution improves aesthetics thanks to its square and essential shape. |

#### **TECHNICAL DATA**

Small radius