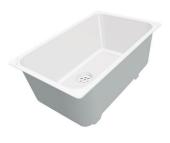

### Sink KE - R15

Kitchen Sinks Code: 2202 851

#### **DETAILS**

| Edge/Installation Type | Undermount                                                      |
|------------------------|-----------------------------------------------------------------|
| Finish                 | Foster brushed                                                  |
| Material               | AISI 304 stainless steel                                        |
| Texture                | Foster brushed                                                  |
| Base                   | 80 cm                                                           |
| Dimensions             | 660x450 mm                                                      |
| Standard fittings      | Fixing hooks, gasket, drain, overflow and siphon, boxed packing |
| Mixer holes            | No standard holes                                               |
| Built-in hole          | View technical data sheet                                       |

| Drainer                   | No                                                                                                                                                                                                          |
|---------------------------|-------------------------------------------------------------------------------------------------------------------------------------------------------------------------------------------------------------|
| Width                     | 66 cm                                                                                                                                                                                                       |
| Bowl dimension            | 400x400 + 180x400mm                                                                                                                                                                                         |
| Number of bowls           | 2 bowls                                                                                                                                                                                                     |
| Waste fitting             | 3,5" drain                                                                                                                                                                                                  |
| FEATURES                  |                                                                                                                                                                                                             |
| Basket 3,5" waste fitting | The drain is equipped with a large 3.5" drain, with the practical basket cap that prevents the discharge of solid parts.                                                                                    |
| High thickness            | Imm thick steel. A significant thickness, which guarantees the maximum sturdiness and durability.                                                                                                           |
| Perimetral overflow       | The overflow is always a security on the Foster sinks that prevents the overflow of water in case of oversights. The perimeter drain solution improves aesthetics thanks to its square and essential shape. |