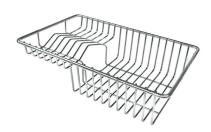

Stainless steel basket 8611 000

Stainless steel plate rack 8100 303

White bowl 8153 100

Graters kit with ring-holder and food collection tray 8159 101

Stainless steel perforated tray 8151 000

Stainless steel plate rack 8100 201