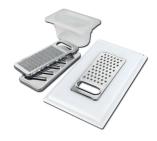

Stainless steel basket 8611 000

Stainless steel plate rack 8100 303

White bowl 8153 100

Graters kit with ring-holder and food collection tray 8159 101

Stainless steel perforated tray 8151 000

Stainless steel plate rack 8100 201

#### **WARNING:**

The accessories 8159101, 8100303,8151000 are only usable in combination with 8644101