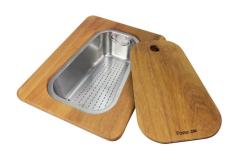

## Foster ==

Glass chopping board 8631 300

HPDE Chopping board 8657 001

HPDE Twin chopping board 8644 101

Iroko-wood chopping board with stainless steel colander 8644 042

Iroko-wood sliding chopping board 8644 041