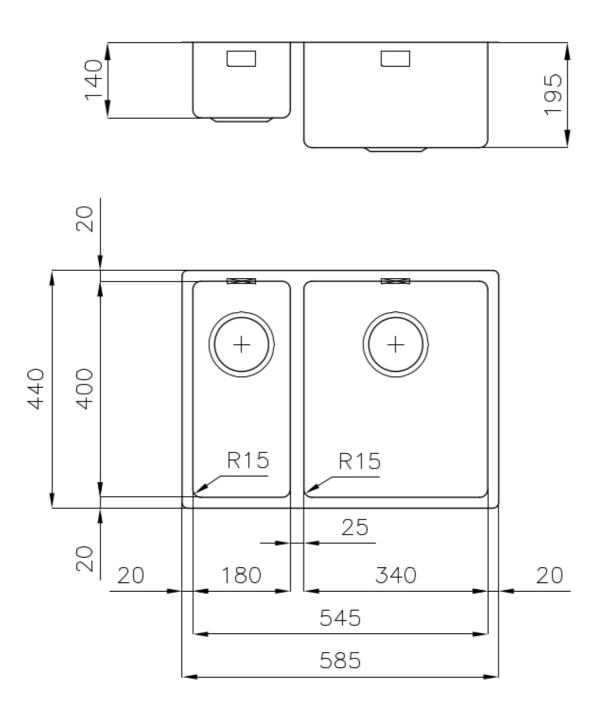

#### **DETAILS**

| Finish                 | Foster brushed                                                                            |
|------------------------|-------------------------------------------------------------------------------------------|
| Material               | AISI 304 stainless steel                                                                  |
| Texture                | Foster brushed                                                                            |
| Base                   | 60 cm                                                                                     |
| Edge/Installation Type | Undermount                                                                                |
| Dimensions             | 585x440 mm                                                                                |
| Standard fittings      | Fixing hooks, gasket, drain, overflow and siphon, boxed packing                           |
| Mixer holes            | No standard holes                                                                         |
| Built-in hole          | View technical data sheet (for all Flush-mount / Top-mount models and Under-mount models) |

| Drainer                   | No                                                                                                                                                                                                          |
|---------------------------|-------------------------------------------------------------------------------------------------------------------------------------------------------------------------------------------------------------|
| Width                     | 58 cm                                                                                                                                                                                                       |
| Bowl dimension            | 340x400 + 180x400mm                                                                                                                                                                                         |
| Number of bowls           | 2 bowls                                                                                                                                                                                                     |
| Waste fitting             | 3,5" drain                                                                                                                                                                                                  |
| FEATURES                  |                                                                                                                                                                                                             |
| High thickness            | Imm thick steel. A significant thickness, which guarantees the maximum sturdiness and durability.                                                                                                           |
| Basket 3,5" waste fitting | The drain is equipped with a large 3.5" drain, with the practical basket cap that prevents the discharge of solid parts.                                                                                    |
| Perimetral overflow       | The overflow is always a security on the Foster sinks that prevents the overflow of water in case of oversights. The perimeter drain solution improves aesthetics thanks to its square and essential shape. |
| Small radius              | Bowls with squared shapes with a modern design and an increased capacity, for a minimal aesthetics connected with an extreme practicity.                                                                    |

#### **TECHNICAL DATA**