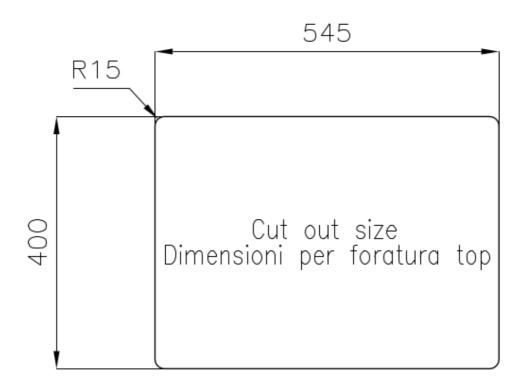

#### **DETAILS**

| Finish                 | Foster brushed                                                                            |
|------------------------|-------------------------------------------------------------------------------------------|
| Material               | AISI 304 stainless steel                                                                  |
| Texture                | Foster brushed                                                                            |
| Base                   | 60 cm                                                                                     |
| Edge/Installation Type | Undermount                                                                                |
| Dimensions             | 585x440 mm                                                                                |
| Standard fittings      | Fixing hooks, gasket, drain, overflow and siphon, boxed packing                           |
| Mixer holes            | No standard holes                                                                         |
| Built-in hole          | View technical data sheet (for all Flush-mount / Top-mount models and Under-mount models) |

#### **TECHNICAL DATA**