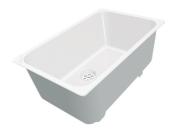

### Sink KE - R15 2201 85x

Kitchen Sinks Code: 2201 85x

Code: 2201 851 DX (Sink on the right) Code: 2201 852 SX (Sink on the left)

#### **DETAILS**

| Finish                 | Foster brushed                                                                            |
|------------------------|-------------------------------------------------------------------------------------------|
| Material               | AISI 304 stainless steel                                                                  |
| Texture                | Foster brushed                                                                            |
| Base                   | 60 cm                                                                                     |
| Edge/Installation Type | Undermount                                                                                |
| Dimensions             | 585x440 mm                                                                                |
| Standard fittings      | Fixing hooks, gasket, drain, overflow and siphon, boxed packing                           |
| Mixer holes            | No standard holes                                                                         |
| Built-in hole          | View technical data sheet (for all Flush-mount / Top-mount models and Under-mount models) |

| Drainer                   | No                                                                                                                                                                                                          |
|---------------------------|-------------------------------------------------------------------------------------------------------------------------------------------------------------------------------------------------------------|
| Width                     | 58 cm                                                                                                                                                                                                       |
| Bowl dimension            | 340x400 + 180x400mm                                                                                                                                                                                         |
| Number of bowls           | 2 bowls                                                                                                                                                                                                     |
| Waste fitting             | 3,5" drain                                                                                                                                                                                                  |
| FEATURES                  |                                                                                                                                                                                                             |
| High thickness            | Imm thick steel. A significant thickness, which guarantees the maximum sturdiness and durability.                                                                                                           |
| Basket 3,5" waste fitting | The drain is equipped with a large 3.5" drain, with the practical basket cap that prevents the discharge of solid parts.                                                                                    |
| Perimetral overflow       | The overflow is always a security on the Foster sinks that prevents the overflow of water in case of oversights. The perimeter drain solution improves aesthetics thanks to its square and essential shape. |
| Small radius              | Bowls with squared shapes with a modern design and an increased capacity, for a minimal aesthetics connected with an extreme practicity.                                                                    |