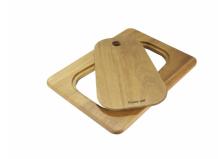

## Foster ==

Glass chopping board 8631 300

HPDE Chopping board 8657 001

HPDE Twin chopping board 8644 101

Iroko-wood chopping board with stainless steel colander 8644 042

Iroko-wood sliding chopping board 8644 041