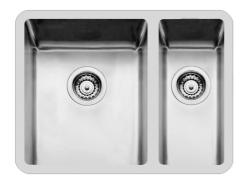

### Sink KE - R15 2201 85x

Kitchen Sinks Code: 2201 85x

Code: 2201 851 DX (Sink on the right) Code: 2201 852 SX (Sink on the left)

#### **DETAILS**

| Finish                 | Foster brushed                                                                            |
|------------------------|-------------------------------------------------------------------------------------------|
| Material               | AISI 304 stainless steel                                                                  |
| Texture                | Foster brushed                                                                            |
| Base                   | 60 cm                                                                                     |
| Edge/Installation Type | Undermount                                                                                |
| Dimensions             | 585x440 mm                                                                                |
| Standard fittings      | Fixing hooks, gasket, drain, overflow and siphon, boxed packing                           |
| Mixer holes            | No standard holes                                                                         |
| Built-in hole          | View technical data sheet (for all Flush-mount / Top-mount models and Under-mount models) |

| Drainer                   | No                                                                                                                                                                                                          |
|---------------------------|-------------------------------------------------------------------------------------------------------------------------------------------------------------------------------------------------------------|
| Width                     | 58 cm                                                                                                                                                                                                       |
| Bowl dimension            | 340x400 + 180x400mm                                                                                                                                                                                         |
| Number of bowls           | 2 bowls                                                                                                                                                                                                     |
| Waste fitting             | 3,5" drain                                                                                                                                                                                                  |
| FEATURES                  |                                                                                                                                                                                                             |
| High thickness            | Imm thick steel. A significant thickness, which guarantees the maximum sturdiness and durability.                                                                                                           |
| Basket 3,5" waste fitting | The drain is equipped with a large 3.5" drain, with the practical basket cap that prevents the discharge of solid parts.                                                                                    |
| Perimetral overflow       | The overflow is always a security on the Foster sinks that prevents the overflow of water in case of oversights. The perimeter drain solution improves aesthetics thanks to its square and essential shape. |
| Small radius              | Bowls with squared shapes with a modern design and an increased capacity, for a minimal aesthetics connected with an extreme practicity.                                                                    |