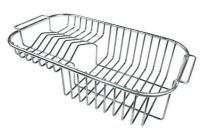

Iroko-wood sliding chopping board

Stainless steel basket

Stainless steel plate rack

Stainless steel plate rack

White bowl

Graters kit with ring-holder and food collection tray

WARNING: The accessories 8159101, 8100303,8151000 are only usable in combination with 8644101