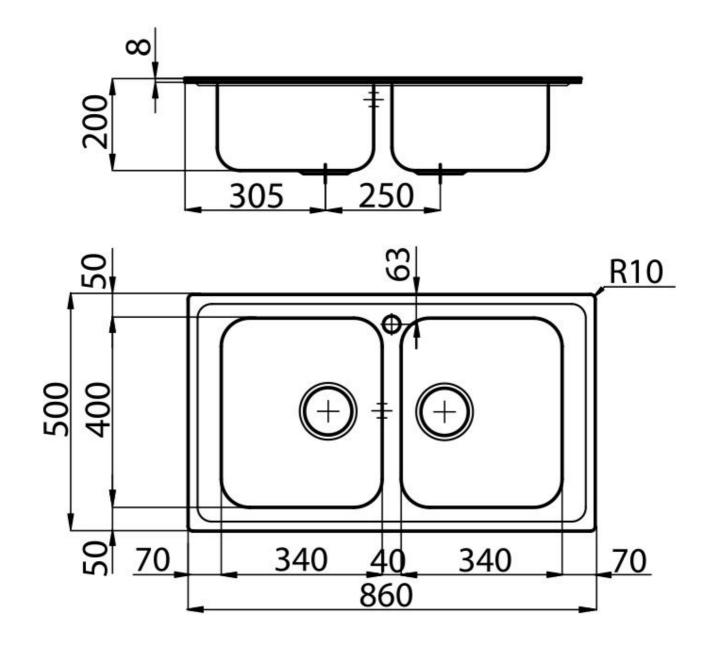

### DETAILS

| Edge/Installation Type | Standard (8 mm Edge)                                            |
|------------------------|-----------------------------------------------------------------|
| Finish                 | Foster brushed                                                  |
| Material               | AISI 304 stainless steel                                        |
| Texture                | Microfoster                                                     |
| Base                   | 80-90 cm                                                        |
| Dimensions             | 860x500 mm                                                      |
| Standard fittings      | Fixing hooks, gasket, drain, overflow and siphon, boxed packing |
| Mixer holes            | 1 standard hole                                                 |
| Built-in hole          | 840x480 mm                                                      |

| Drainer                   | No                                                                                                                                                                                                                       |
|---------------------------|--------------------------------------------------------------------------------------------------------------------------------------------------------------------------------------------------------------------------|
| Width                     | 86 cm                                                                                                                                                                                                                    |
| Bowl dimension            | 340x400mm                                                                                                                                                                                                                |
| Number of bowls           | 2 bowls                                                                                                                                                                                                                  |
| Waste fitting             | 3,5" drain                                                                                                                                                                                                               |
| FEATURES                  |                                                                                                                                                                                                                          |
| Added value               | Foster uses steel thicknesses higher than those used on average by other manufacturers. This is how, thanks to our long experience, we know how to make sinks of superior quality and with a better resistance to aging. |
| Basket 3,5" waste fitting | The drain is equipped with a large 3.5" drain, with the practical basket cap that prevents the discharge of solid parts.                                                                                                 |
| Deep bowls                | This bowls reach an important depth, over 20 cm, thanks to the advanced production technology, that can be offer great capiency and practicity in all the washing operations.                                            |