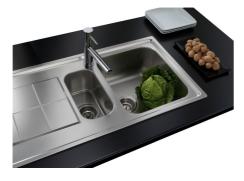

|
| Added value               | Foster uses steel thicknesses higher than those used on average by other manufacturers. This is how, thanks to our long experience, we know how to make sinks of superior quality and with a better resistance to aging. |
| Basket 3,5" waste fitting | The drain is equipped with a large 3.5" drain, with the practical basket cap that prevents the discharge of solid parts.                                                                                                 |
| Deep bowls                | This bowls reach an important depth, over 20 cm, thanks to the advanced production technology, that can be offer great capiency and practicity in all the washing operations.                                            |

Sliding brackets



#### GALLERY





#### **OPTIONAL ACCESSORIES**



Glass chopping board



Glass chopping board



HPDE Chopping board



HPDE Twin chopping board



Iroko-wood chopping board



Iroko-wood chopping board with stainless steel colander



Iroko-wood sliding chopping board



Iroko-wood sliding chopping board



Stainless steel basket









Stainless steel plate rack

Stainless steel plate rack

White bowl



Graters kit with ring-holder and food collection tray

WARNING: The accessories 8159101, 8100303,8151000 are only usable in combination with 8644101