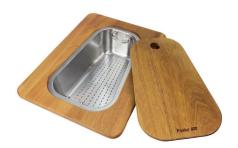

#### **OPTIONAL ACCESSORIES**

Glass chopping board

Glass chopping board

HPDE Chopping board

HPDE Twin chopping board

Iroko-wood chopping board

Iroko-wood chopping board with stainless steel colander

Iroko-wood sliding chopping board

Iroko-wood sliding chopping board

Stainless steel basket

Stainless steel plate rack

Stainless steel plate rack

White bowl

Graters kit with ring-holder and food collection tray

WARNING: The accessories 8159101, 8100303,8151000 are only usable in combination with 8644101