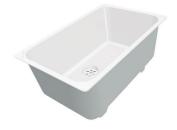

### Sink KS

Kitchen Sinks Code: 2182 460

### DETAILS

| Edge/Installation Type | Standard (8 mm Edge)                                            |
|------------------------|-----------------------------------------------------------------|
| Finish                 | Foster brushed                                                  |
| Material               | AISI 304 stainless steel                                        |
| Texture                | Microfoster                                                     |
| Base                   | 80-90 cm                                                        |
| Dimensions             | 860x500 mm                                                      |
| Standard fittings      | Fixing hooks, gasket, drain, overflow and siphon, boxed packing |
| Mixer holes            | 1 standard hole                                                 |
| Built-in hole          | 840x480 mm                                                      |

| Drainer                   | No                                                                                                                                                                                                                       |
|---------------------------|--------------------------------------------------------------------------------------------------------------------------------------------------------------------------------------------------------------------------|
| Width                     | 86 cm                                                                                                                                                                                                                    |
| Bowl dimension            | 340x400mm                                                                                                                                                                                                                |
| Number of bowls           | 2 bowls                                                                                                                                                                                                                  |
| Waste fitting             | 3,5" drain                                                                                                                                                                                                               |
| FEATURES                  |                                                                                                                                                                                                                          |
| Added value               | Foster uses steel thicknesses higher than those used on average by other manufacturers. This is how, thanks to our long experience, we know how to make sinks of superior quality and with a better resistance to aging. |
| Basket 3,5" waste fitting | The drain is equipped with a large 3.5" drain, with the practical basket cap that prevents the discharge of solid parts.                                                                                                 |
| Deep bowls                | This bowls reach an important depth, over 20 cm, thanks to the advanced production technology, that can be offer great capiency and practicity in all the washing operations.                                            |