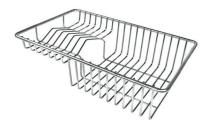

Iroko-wood sliding chopping board

Stainless steel basket

Stainless steel plate rack

Stainless steel plate rack

White bowl

Graters kit with ring-holder and food collection tray

WARNING: The accessories 8159101, 8100303,8151000 are only usable in combination with 8644101