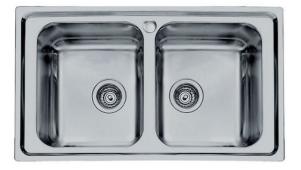

### Sink KS

Kitchen Sinks Code: 2182 460

### DETAILS

| Edge/Installation Type | Standard (8 mm Edge)                                            |
|------------------------|-----------------------------------------------------------------|
| Finish                 | Foster brushed                                                  |
| Material               | AISI 304 stainless steel                                        |
| Texture                | Microfoster                                                     |
| Base                   | 80-90 cm                                                        |
| Dimensions             | 860x500 mm                                                      |
| Standard fittings      | Fixing hooks, gasket, drain, overflow and siphon, boxed packing |
| Mixer holes            | 1 standard hole                                                 |
| Built-in hole          | 840x480 mm                                                      |

| Drainer                   | No                                                                                                                                                                                                                       |
|---------------------------|--------------------------------------------------------------------------------------------------------------------------------------------------------------------------------------------------------------------------|
| Width                     | 86 cm                                                                                                                                                                                                                    |
| Bowl dimension            | 340x400mm                                                                                                                                                                                                                |
| Number of bowls           | 2 bowls                                                                                                                                                                                                                  |
| Waste fitting             | 3,5" drain                                                                                                                                                                                                               |
| FEATURES                  |                                                                                                                                                                                                                          |
| Added value               | Foster uses steel thicknesses higher than those used on average by other manufacturers. This is how, thanks to our long experience, we know how to make sinks of superior quality and with a better resistance to aging. |
| Basket 3,5" waste fitting | The drain is equipped with a large 3.5" drain, with the practical basket cap that prevents the discharge of solid parts.                                                                                                 |
| Deep bowls                | This bowls reach an important depth, over 20 cm, thanks to the advanced production technology, that can be offer great capiency and practicity in all the washing operations.                                            |