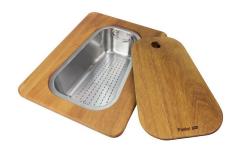

### **OPTIONAL ACCESSORIES**

Glass chopping board

Glass chopping board

HPDE Chopping board

HPDE Twin chopping board

Iroko-wood chopping board

Iroko-wood chopping board with stainless steel colander

Iroko-wood sliding chopping board

Iroko-wood sliding chopping board

Stainless steel basket

Stainless steel plate rack

Stainless steel plate rack

White bowl

Graters kit with ring-holder and food collection tray