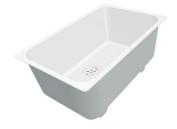

### Sink KS

Kitchen Sinks Code: 2182 060

### DETAILS

| Edge/Installation Type | Standard (8 mm Edge)                                            |
|------------------------|-----------------------------------------------------------------|
| Finish                 | Foster brushed                                                  |
| Material               | AISI 304 stainless steel                                        |
| Texture                | Foster brushed                                                  |
| Base                   | 80-90 cm                                                        |
| Dimensions             | 860x500 mm                                                      |
| Standard fittings      | Fixing hooks, gasket, drain, overflow and siphon, boxed packing |
| Mixer holes            | 1 standard hole                                                 |
| Built-in hole          | 840x480 mm                                                      |

| Drainer                   | No                                                                                                                                                                                                                       |
|---------------------------|--------------------------------------------------------------------------------------------------------------------------------------------------------------------------------------------------------------------------|
| Width                     | 86 cm                                                                                                                                                                                                                    |
| Bowl dimension            | 340x400mm                                                                                                                                                                                                                |
| Number of bowls           | 2 bowls                                                                                                                                                                                                                  |
| Waste fitting             | 3,5" drain                                                                                                                                                                                                               |
| FEATURES                  |                                                                                                                                                                                                                          |
| Added value               | Foster uses steel thicknesses higher than those used on average by other manufacturers. This is how, thanks to our long experience, we know how to make sinks of superior quality and with a better resistance to aging. |
| Basket 3,5" waste fitting | The drain is equipped with a large 3.5" drain, with the practical basket cap that prevents the discharge of solid parts.                                                                                                 |
| Deep bowls                | This bowls reach an important depth, over 20 cm, thanks to the advanced production technology, that can be offer great capiency and practicity in all the washing operations.                                            |