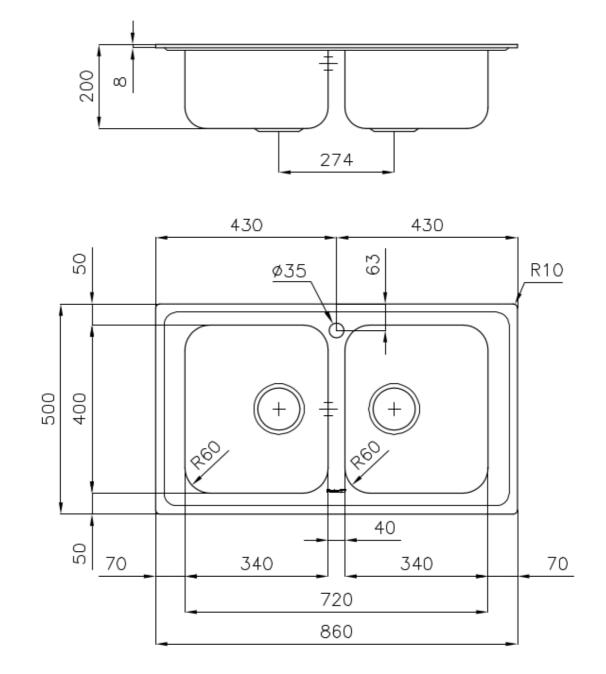

### DETAILS

| Edge/Installation Type | Standard (8 mm Edge)                                            |
|------------------------|-----------------------------------------------------------------|
| Finish                 | Foster brushed                                                  |
| Material               | AISI 304 stainless steel                                        |
| Texture                | Foster brushed                                                  |
| Base                   | 80-90 cm                                                        |
| Dimensions             | 860x500 mm                                                      |
| Standard fittings      | Fixing hooks, gasket, drain, overflow and siphon, boxed packing |
| Mixer holes            | 1 standard hole                                                 |
| Built-in hole          | 840x480 mm                                                      |

| Drainer                   | No                                                                                                                                                                                                                       |
|---------------------------|--------------------------------------------------------------------------------------------------------------------------------------------------------------------------------------------------------------------------|
| Width                     | 86 cm                                                                                                                                                                                                                    |
| Bowl dimension            | 340x400mm                                                                                                                                                                                                                |
| Number of bowls           | 2 bowls                                                                                                                                                                                                                  |
| Waste fitting             | 3,5" drain                                                                                                                                                                                                               |
| FEATURES                  |                                                                                                                                                                                                                          |
| Added value               | Foster uses steel thicknesses higher than those used on average by other manufacturers. This is how, thanks to our long experience, we know how to make sinks of superior quality and with a better resistance to aging. |
| Basket 3,5" waste fitting | The drain is equipped with a large 3.5" drain, with the practical basket cap that prevents the discharge of solid parts.                                                                                                 |
| Deep bowls                | This bowls reach an important depth, over 20 cm, thanks to the advanced production technology, that can be offer great capiency and practicity in all the washing operations.                                            |

### **TECHNICAL DATA**