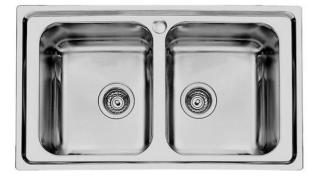

### Sink KS

Kitchen Sinks Code: 2182 060

### DETAILS

| Edge/Installation Type | Standard (8 mm Edge)                                            |
|------------------------|-----------------------------------------------------------------|
| Finish                 | Foster brushed                                                  |
| Material               | AISI 304 stainless steel                                        |
| Texture                | Foster brushed                                                  |
| Base                   | 80-90 cm                                                        |
| Dimensions             | 860x500 mm                                                      |
| Standard fittings      | Fixing hooks, gasket, drain, overflow and siphon, boxed packing |
| Mixer holes            | 1 standard hole                                                 |
| Built-in hole          | 840x480 mm                                                      |

| Drainer                   | No                                                                                                                                                                                                                       |
|---------------------------|--------------------------------------------------------------------------------------------------------------------------------------------------------------------------------------------------------------------------|
| Width                     | 86 cm                                                                                                                                                                                                                    |
| Bowl dimension            | 340x400mm                                                                                                                                                                                                                |
| Number of bowls           | 2 bowls                                                                                                                                                                                                                  |
| Waste fitting             | 3,5" drain                                                                                                                                                                                                               |
| FEATURES                  |                                                                                                                                                                                                                          |
| Added value               | Foster uses steel thicknesses higher than those used on average by other manufacturers. This is how, thanks to our long experience, we know how to make sinks of superior quality and with a better resistance to aging. |
| Basket 3,5" waste fitting | The drain is equipped with a large 3.5" drain, with the practical basket cap that prevents the discharge of solid parts.                                                                                                 |
| Deep bowls                | This bowls reach an important depth, over 20 cm, thanks to the advanced production technology, that can be offer great capiency and practicity in all the washing operations.                                            |