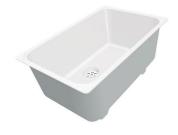

# Sink KS

Kitchen Sinks Code: 2181 062

### **DETAILS**

| Edge/Installation Type | Standard (8 mm Edge)                                            |
|------------------------|-----------------------------------------------------------------|
| Finish                 | Foster brushed                                                  |
| Material               | AISI 304 stainless steel                                        |
| Texture                | Foster brushed                                                  |
| Base                   | 45 cm                                                           |
| Dimensions             | 860x500 mm                                                      |
| Standard fittings      | Fixing hooks, gasket, drain, overflow and siphon, boxed packing |
| Mixer holes            | 1 standard hole - 2nd hole on request                           |
| Built-in hole          | 840x480 mm                                                      |

| Drainer                   | Yes                                                                                                                                                                                                                      |
|---------------------------|--------------------------------------------------------------------------------------------------------------------------------------------------------------------------------------------------------------------------|
| Width                     | 86 cm                                                                                                                                                                                                                    |
| Bowl dimension            | 340x400mm                                                                                                                                                                                                                |
| Number of bowls           | 1 bowl                                                                                                                                                                                                                   |
| Waste fitting             | 3,5" drain                                                                                                                                                                                                               |
| FEATURES                  |                                                                                                                                                                                                                          |
| Added value               | Foster uses steel thicknesses higher than those used on average by other manufacturers. This is how, thanks to our long experience, we know how to make sinks of superior quality and with a better resistance to aging. |
| Basket 3,5" waste fitting | The drain is equipped with a large 3.5" drain, with the practical basket cap that prevents the discharge of solid parts.                                                                                                 |
| Deep bowls                | This bowls reach an important depth, over 20 cm, thanks to the advanced production technology, that can be offer great capiency and practicity in all the washing operations.                                            |
| Sliding brackets          |                                                                                                                                                                                                                          |