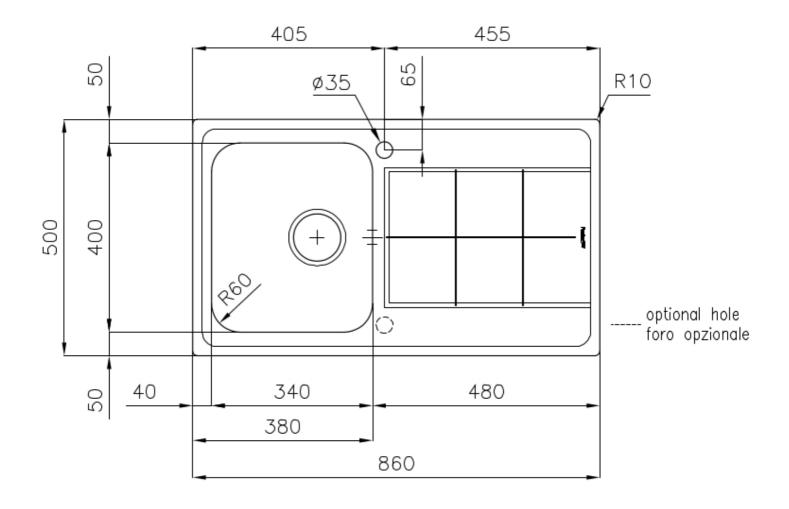

### **DETAILS**

| Edge/Installation Type | Standard (8 mm Edge)                                            |
|------------------------|-----------------------------------------------------------------|
| Finish                 | Foster brushed                                                  |
| Material               | AISI 304 stainless steel                                        |
| Texture                | Foster brushed                                                  |
| Base                   | 45 cm                                                           |
| Dimensions             | 860x500 mm                                                      |
| Standard fittings      | Fixing hooks, gasket, drain, overflow and siphon, boxed packing |
| Mixer holes            | 1 standard hole - 2nd hole on request                           |
| Built-in hole          | 840x480 mm                                                      |

| Drainer                   | Yes                                                                                                                                                                                                                      |
|---------------------------|--------------------------------------------------------------------------------------------------------------------------------------------------------------------------------------------------------------------------|
| Width                     | 86 cm                                                                                                                                                                                                                    |
| Bowl dimension            | 340x400mm                                                                                                                                                                                                                |
| Number of bowls           | 1 bowl                                                                                                                                                                                                                   |
| Waste fitting             | 3,5" drain                                                                                                                                                                                                               |
| FEATURES                  |                                                                                                                                                                                                                          |
| Added value               | Foster uses steel thicknesses higher than those used on average by other manufacturers. This is how, thanks to our long experience, we know how to make sinks of superior quality and with a better resistance to aging. |
| Basket 3,5" waste fitting | The drain is equipped with a large 3.5" drain, with the practical basket cap that prevents the discharge of solid parts.                                                                                                 |
| Deep bowls                | This bowls reach an important depth, over 20 cm, thanks to the advanced production technology, that can be offer great capiency and practicity in all the washing operations.                                            |
| Sliding brackets          |                                                                                                                                                                                                                          |

### **TECHNICAL DATA**