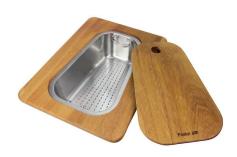

Iroko-wood chopping board with stainless steel colander

Stainless steel basket

Stainless steel plate rack

Stainless steel plate rack

White bowl

Graters kit with ring-holder and food collection tray