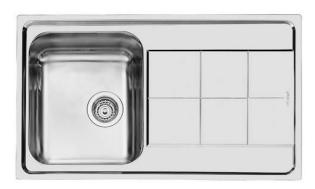

# Sink KS

Kitchen Sinks Code: 2181 062

### **DETAILS**

| Edge/Installation Type | Standard (8 mm Edge)                                            |
|------------------------|-----------------------------------------------------------------|
| Finish                 | Foster brushed                                                  |
| Material               | AISI 304 stainless steel                                        |
| Texture                | Foster brushed                                                  |
| Base                   | 45 cm                                                           |
| Dimensions             | 860x500 mm                                                      |
| Standard fittings      | Fixing hooks, gasket, drain, overflow and siphon, boxed packing |
| Mixer holes            | 1 standard hole - 2nd hole on request                           |
| Built-in hole          | 840x480 mm                                                      |

| Drainer                   | Yes                                                                                                                                                                                                                      |
|---------------------------|--------------------------------------------------------------------------------------------------------------------------------------------------------------------------------------------------------------------------|
| Width                     | 86 cm                                                                                                                                                                                                                    |
| Bowl dimension            | 340x400mm                                                                                                                                                                                                                |
| Number of bowls           | 1 bowl                                                                                                                                                                                                                   |
| Waste fitting             | 3,5" drain                                                                                                                                                                                                               |
| FEATURES                  |                                                                                                                                                                                                                          |
| Added value               | Foster uses steel thicknesses higher than those used on average by other manufacturers. This is how, thanks to our long experience, we know how to make sinks of superior quality and with a better resistance to aging. |
| Basket 3,5" waste fitting | The drain is equipped with a large 3.5" drain, with the practical basket cap that prevents the discharge of solid parts.                                                                                                 |
| Deep bowls                | This bowls reach an important depth, over 20 cm, thanks to the advanced production technology, that can be offer great capiency and practicity in all the washing operations.                                            |
| Sliding brackets          |                                                                                                                                                                                                                          |