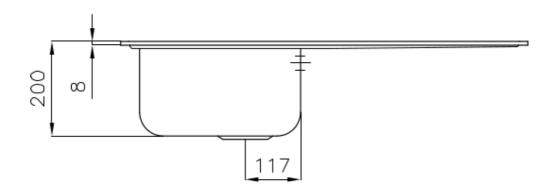

### **DETAILS**

| Edge/Installation Type | Standard (8 mm Edge)                                            |
|------------------------|-----------------------------------------------------------------|
| Finish                 | Foster brushed                                                  |
| Material               | AISI 304 stainless steel                                        |
| Texture                | Foster brushed                                                  |
| Base                   | 45 cm                                                           |
| Dimensions             | 860x500 mm                                                      |
| Standard fittings      | Fixing hooks, gasket, drain, overflow and siphon, boxed packing |
| Mixer holes            | 1 standard hole - 2nd hole on request                           |
| Built-in hole          | 840x480 mm                                                      |

| Drainer                   | Yes                                                                                                                                                                                                                      |
|---------------------------|--------------------------------------------------------------------------------------------------------------------------------------------------------------------------------------------------------------------------|
| Width                     | 86 cm                                                                                                                                                                                                                    |
| Bowl dimension            | 340x400mm                                                                                                                                                                                                                |
| Number of bowls           | 1 bowl                                                                                                                                                                                                                   |
| Waste fitting             | 3,5" drain                                                                                                                                                                                                               |
| FEATURES                  |                                                                                                                                                                                                                          |
| Added value               | Foster uses steel thicknesses higher than those used on average by other manufacturers. This is how, thanks to our long experience, we know how to make sinks of superior quality and with a better resistance to aging. |
| Basket 3,5" waste fitting | The drain is equipped with a large 3.5" drain, with the practical basket cap that prevents the discharge of solid parts.                                                                                                 |
| Deep bowls                | This bowls reach an important depth, over 20 cm, thanks to the advanced production technology, that can be offer great capiency and practicity in all the washing operations.                                            |
| Sliding brackets          |                                                                                                                                                                                                                          |

### **TECHNICAL DATA**