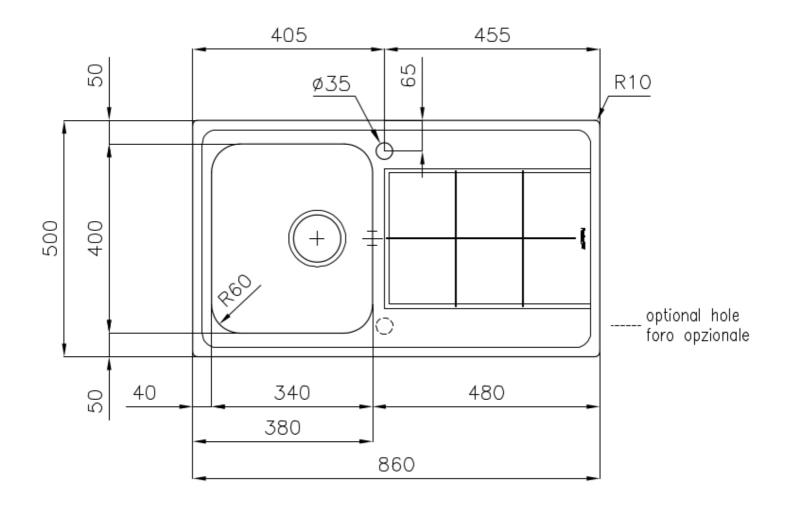

#### DETAILS

| Edge/Installation Type | Standard (8 mm Edge)                                            |
|------------------------|-----------------------------------------------------------------|
| Finish                 | Foster brushed                                                  |
| Material               | AISI 304 stainless steel                                        |
| Texture                | Foster brushed                                                  |
| Base                   | 45 cm                                                           |
| Dimensions             | 860x500 mm                                                      |
| Standard fittings      | Fixing hooks, gasket, drain, overflow and siphon, boxed packing |
| Mixer holes            | 1 standard hole - 2nd hole on request                           |
| Built-in hole          | 840x480 mm                                                      |

| Drainer                   | Yes                                                                                                                                                                                                                      |
|---------------------------|--------------------------------------------------------------------------------------------------------------------------------------------------------------------------------------------------------------------------|
| Width                     | 86 cm                                                                                                                                                                                                                    |
| Bowl dimension            | 340x400mm                                                                                                                                                                                                                |
| Number of bowls           | 1 bowl                                                                                                                                                                                                                   |
| Waste fitting             | 3,5" drain                                                                                                                                                                                                               |
| FEATURES                  |                                                                                                                                                                                                                          |
| Added value               | Foster uses steel thicknesses higher than those used on average by other manufacturers. This is how, thanks to our long experience, we know how to make sinks of superior quality and with a better resistance to aging. |
| Basket 3,5" waste fitting | The drain is equipped with a large 3.5" drain, with the practical basket cap that prevents the discharge of solid parts.                                                                                                 |
| Deep bowls                | This bowls reach an important depth, over 20 cm, thanks to the advanced production technology, that can be offer great capiency and practicity in all the washing operations.                                            |