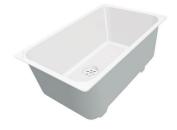

### Sink KS

Kitchen Sinks Code: 2181 061

#### DETAILS

| Edge/Installation Type | Standard (8 mm Edge)                                            |
|------------------------|-----------------------------------------------------------------|
| Finish                 | Foster brushed                                                  |
| Material               | AISI 304 stainless steel                                        |
| Texture                | Foster brushed                                                  |
| Base                   | 45 cm                                                           |
| Dimensions             | 860x500 mm                                                      |
| Standard fittings      | Fixing hooks, gasket, drain, overflow and siphon, boxed packing |
| Mixer holes            | 1 standard hole - 2nd hole on request                           |
| Built-in hole          | 840x480 mm                                                      |

| Drainer                   | Yes                                                                                                                                                                                                                      |
|---------------------------|--------------------------------------------------------------------------------------------------------------------------------------------------------------------------------------------------------------------------|
| Width                     | 86 cm                                                                                                                                                                                                                    |
| Bowl dimension            | 340x400mm                                                                                                                                                                                                                |
| Number of bowls           | 1 bowl                                                                                                                                                                                                                   |
| Waste fitting             | 3,5" drain                                                                                                                                                                                                               |
| FEATURES                  |                                                                                                                                                                                                                          |
| Added value               | Foster uses steel thicknesses higher than those used on average by other manufacturers. This is how, thanks to our long experience, we know how to make sinks of superior quality and with a better resistance to aging. |
| Basket 3,5" waste fitting | The drain is equipped with a large 3.5" drain, with the practical basket cap that prevents the discharge of solid parts.                                                                                                 |
| Deep bowls                | This bowls reach an important depth, over 20 cm, thanks to the advanced production technology, that can be offer great capiency and practicity in all the washing operations.                                            |