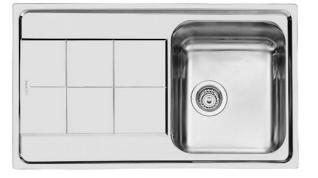

### Sink KS

Kitchen Sinks Code: 2181 061

#### DETAILS

| Edge/Installation Type | Standard (8 mm Edge)                                            |
|------------------------|-----------------------------------------------------------------|
| Finish                 | Foster brushed                                                  |
| Material               | AISI 304 stainless steel                                        |
| Texture                | Foster brushed                                                  |
| Base                   | 45 cm                                                           |
| Dimensions             | 860x500 mm                                                      |
| Standard fittings      | Fixing hooks, gasket, drain, overflow and siphon, boxed packing |
| Mixer holes            | 1 standard hole - 2nd hole on request                           |
| Built-in hole          | 840x480 mm                                                      |

| Drainer                   | Yes                                                                                                                                                                                                                      |
|---------------------------|--------------------------------------------------------------------------------------------------------------------------------------------------------------------------------------------------------------------------|
| Width                     | 86 cm                                                                                                                                                                                                                    |
| Bowl dimension            | 340x400mm                                                                                                                                                                                                                |
| Number of bowls           | 1 bowl                                                                                                                                                                                                                   |
| Waste fitting             | 3,5" drain                                                                                                                                                                                                               |
| FEATURES                  |                                                                                                                                                                                                                          |
| Added value               | Foster uses steel thicknesses higher than those used on average by other manufacturers. This is how, thanks to our long experience, we know how to make sinks of superior quality and with a better resistance to aging. |
| Basket 3,5" waste fitting | The drain is equipped with a large 3.5" drain, with the practical basket cap that prevents the discharge of solid parts.                                                                                                 |
| Deep bowls                | This bowls reach an important depth, over 20 cm, thanks to the advanced production technology, that can be offer great capiency and practicity in all the washing operations.                                            |