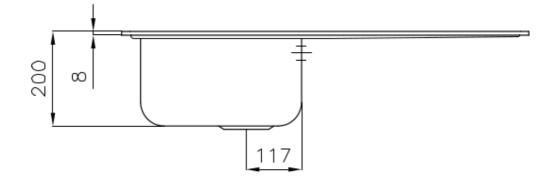

#### DETAILS

| Edge/Installation Type | Standard (8 mm Edge)                                            |
|------------------------|-----------------------------------------------------------------|
| Finish                 | Foster brushed                                                  |
| Material               | AISI 304 stainless steel                                        |
| Texture                | Foster brushed                                                  |
| Base                   | 45 cm                                                           |
| Dimensions             | 860x500 mm                                                      |
| Standard fittings      | Fixing hooks, gasket, drain, overflow and siphon, boxed packing |
| Mixer holes            | 1 standard hole - 2nd hole on request                           |
| Built-in hole          | 840x480 mm                                                      |

| Drainer                   | Yes                                                                                                                                                                                                                      |
|---------------------------|--------------------------------------------------------------------------------------------------------------------------------------------------------------------------------------------------------------------------|
| Width                     | 86 cm                                                                                                                                                                                                                    |
| Bowl dimension            | 340x400mm                                                                                                                                                                                                                |
| Number of bowls           | 1 bowl                                                                                                                                                                                                                   |
| Waste fitting             | 3,5" drain                                                                                                                                                                                                               |
| FEATURES                  |                                                                                                                                                                                                                          |
| Added value               | Foster uses steel thicknesses higher than those used on average by other manufacturers. This is how, thanks to our long experience, we know how to make sinks of superior quality and with a better resistance to aging. |
| Basket 3,5" waste fitting | The drain is equipped with a large 3.5" drain, with the practical basket cap that prevents the discharge of solid parts.                                                                                                 |
| Deep bowls                | This bowls reach an important depth, over 20 cm, thanks to the advanced production technology, that can be offer great capiency and practicity in all the washing operations.                                            |