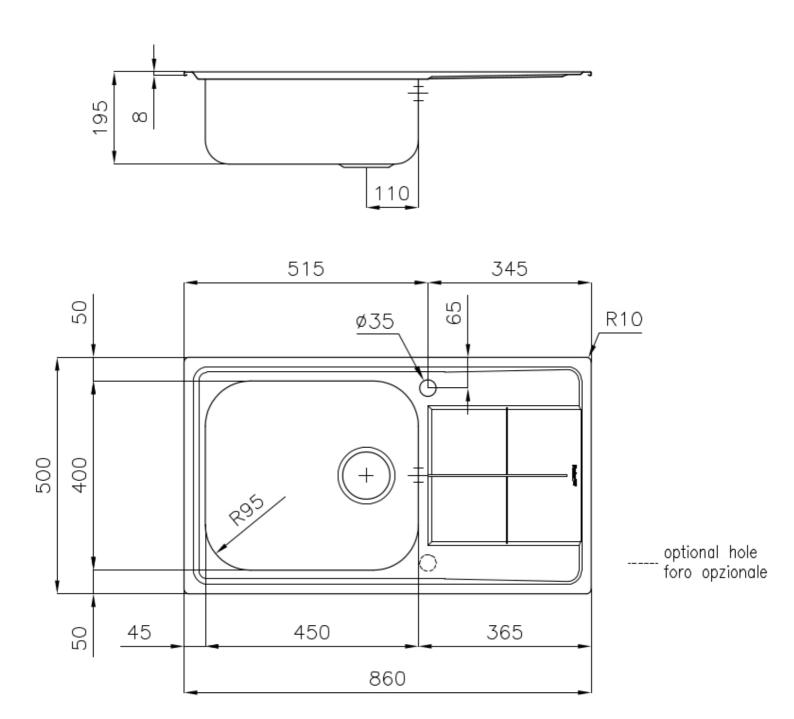

### **DETAILS**

| Edge/Installation Type | Standard (8 mm Edge)                                            |
|------------------------|-----------------------------------------------------------------|
| Finish                 | Foster brushed                                                  |
| Material               | AISI 304 stainless steel                                        |
| Texture                | Foster brushed                                                  |
| Base                   | 60 cm                                                           |
| Dimensions             | 860x500 mm                                                      |
| Standard fittings      | Fixing hooks, gasket, drain, overflow and siphon, boxed packing |
| Mixer holes            | 1 standard hole                                                 |
| Built-in hole          | 840x480 mm                                                      |
|                        |                                                                 |

| Drainer                   | Yes                                                                                                                                                                                                                      |
|---------------------------|--------------------------------------------------------------------------------------------------------------------------------------------------------------------------------------------------------------------------|
| Width                     | 86 cm                                                                                                                                                                                                                    |
| Bowl dimension            | 450x400mm                                                                                                                                                                                                                |
| Number of bowls           | 1 bowl                                                                                                                                                                                                                   |
| Waste fitting             | 3,5" drain                                                                                                                                                                                                               |
| FEATURES                  |                                                                                                                                                                                                                          |
| Added value               | Foster uses steel thicknesses higher than those used on average by other manufacturers. This is how, thanks to our long experience, we know how to make sinks of superior quality and with a better resistance to aging. |
| Basket 3,5" waste fitting | The drain is equipped with a large 3.5" drain, with the practical basket cap that prevents the discharge of solid parts.                                                                                                 |
| Deep bowls                | This bowls reach an important depth, over 20 cm, thanks to the advanced production technology, that can be offer great capiency and practicity in all the washing operations.                                            |
| Sliding brackets          |                                                                                                                                                                                                                          |

### **TECHNICAL DATA**