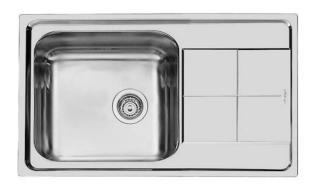

# Sink KS

Kitchen Sinks Code: 2180 062

### **DETAILS**

| Edge/Installation Type | Standard (8 mm Edge)                                            |
|------------------------|-----------------------------------------------------------------|
| Finish                 | Foster brushed                                                  |
| Material               | AISI 304 stainless steel                                        |
| Texture                | Foster brushed                                                  |
| Base                   | 60 cm                                                           |
| Dimensions             | 860x500 mm                                                      |
| Standard fittings      | Fixing hooks, gasket, drain, overflow and siphon, boxed packing |
| Mixer holes            | 1 standard hole                                                 |
| Built-in hole          | 840x480 mm                                                      |
|                        |                                                                 |

| Drainer                   | Yes                                                                                                                                                                                                                      |
|---------------------------|--------------------------------------------------------------------------------------------------------------------------------------------------------------------------------------------------------------------------|
| Width                     | 86 cm                                                                                                                                                                                                                    |
| Bowl dimension            | 450x400mm                                                                                                                                                                                                                |
| Number of bowls           | 1 bowl                                                                                                                                                                                                                   |
| Waste fitting             | 3,5" drain                                                                                                                                                                                                               |
| FEATURES                  |                                                                                                                                                                                                                          |
| Added value               | Foster uses steel thicknesses higher than those used on average by other manufacturers. This is how, thanks to our long experience, we know how to make sinks of superior quality and with a better resistance to aging. |
| Basket 3,5" waste fitting | The drain is equipped with a large 3.5" drain, with the practical basket cap that prevents the discharge of solid parts.                                                                                                 |
| Deep bowls                | This bowls reach an important depth, over 20 cm, thanks to the advanced production technology, that can be offer great capiency and practicity in all the washing operations.                                            |
| Sliding brackets          |                                                                                                                                                                                                                          |