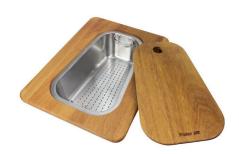

## **OPTIONAL ACCESSORIES**

Cestello inox

**HPDE** Chopping board

Iroko-wood chopping board with stainless steel colander

Glass chopping board

HPDE Twin chopping board

Iroko-wood sliding chopping board

Glass chopping board