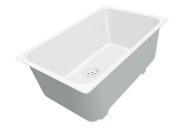

# Sink KS

Kitchen Sinks Code: 2180 062

### **DETAILS**

| Edge/Installation Type | Standard (8 mm Edge)                                            |
|------------------------|-----------------------------------------------------------------|
| Finish                 | Foster brushed                                                  |
| Material               | AISI 304 stainless steel                                        |
| Texture                | Foster brushed                                                  |
| Base                   | 60 cm                                                           |
| Dimensions             | 860x500 mm                                                      |
| Standard fittings      | Fixing hooks, gasket, drain, overflow and siphon, boxed packing |
| Mixer holes            | 1 standard hole                                                 |
| Built-in hole          | 840x480 mm                                                      |
|                        |                                                                 |

| Drainer                   | Yes                                                                                                                                                                                                                      |
|---------------------------|--------------------------------------------------------------------------------------------------------------------------------------------------------------------------------------------------------------------------|
| Width                     | 86 cm                                                                                                                                                                                                                    |
| Bowl dimension            | 450x400mm                                                                                                                                                                                                                |
| Number of bowls           | 1 bowl                                                                                                                                                                                                                   |
| Waste fitting             | 3,5" drain                                                                                                                                                                                                               |
| FEATURES                  |                                                                                                                                                                                                                          |
| Added value               | Foster uses steel thicknesses higher than those used on average by other manufacturers. This is how, thanks to our long experience, we know how to make sinks of superior quality and with a better resistance to aging. |
| Basket 3,5" waste fitting | The drain is equipped with a large 3.5" drain, with the practical basket cap that prevents the discharge of solid parts.                                                                                                 |
| Deep bowls                | This bowls reach an important depth, over 20 cm, thanks to the advanced production technology, that can be offer great capiency and practicity in all the washing operations.                                            |
| Sliding brackets          |                                                                                                                                                                                                                          |