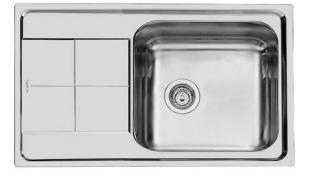

### Sink KS

Kitchen Sinks Code: 2180 061

### DETAILS

| Edge/Installation Type | Standard (8 mm Edge)                                            |
|------------------------|-----------------------------------------------------------------|
| Finish                 | Foster brushed                                                  |
| Material               | AISI 304 stainless steel                                        |
| Texture                | Foster brushed                                                  |
| Base                   | 60 cm                                                           |
| Dimensions             | 860x500 mm                                                      |
| Standard fittings      | Fixing hooks, gasket, drain, overflow and siphon, boxed packing |
| Mixer holes            | 1 standard hole                                                 |
| Built-in hole          | 840x480 mm                                                      |

| Drainer                   | Yes                                                                                                                                                                                                                      |
|---------------------------|--------------------------------------------------------------------------------------------------------------------------------------------------------------------------------------------------------------------------|
| Width                     | 86 cm                                                                                                                                                                                                                    |
| Bowl dimension            | 450x400mm                                                                                                                                                                                                                |
| Number of bowls           | 1 bowl                                                                                                                                                                                                                   |
| Waste fitting             | 3,5" drain                                                                                                                                                                                                               |
| FEATURES                  |                                                                                                                                                                                                                          |
| Added value               | Foster uses steel thicknesses higher than those used on average by other manufacturers. This is how, thanks to our long experience, we know how to make sinks of superior quality and with a better resistance to aging. |
| Basket 3,5" waste fitting | The drain is equipped with a large 3.5" drain, with the practical basket cap that prevents the discharge of solid parts.                                                                                                 |
| Deep bowls                | This bowls reach an important depth, over 20 cm, thanks to the advanced production technology, that can be offer great capiency and practicity in all the washing operations.                                            |