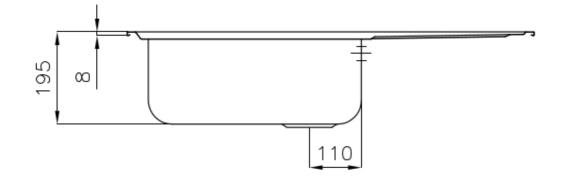

### DETAILS

| Edge/Installation Type | Standard (8 mm Edge)                                            |
|------------------------|-----------------------------------------------------------------|
| Finish                 | Foster brushed                                                  |
| Material               | AISI 304 stainless steel                                        |
| Texture                | Foster brushed                                                  |
| Base                   | 60 cm                                                           |
| Dimensions             | 860x500 mm                                                      |
| Standard fittings      | Fixing hooks, gasket, drain, overflow and siphon, boxed packing |
| Mixer holes            | 1 standard hole                                                 |
| Built-in hole          | 840x480 mm                                                      |

| Drainer                   | Yes                                                                                                                                                                                                                      |
|---------------------------|--------------------------------------------------------------------------------------------------------------------------------------------------------------------------------------------------------------------------|
| Width                     | 86 cm                                                                                                                                                                                                                    |
| Bowl dimension            | 450x400mm                                                                                                                                                                                                                |
| Number of bowls           | 1 bowl                                                                                                                                                                                                                   |
| Waste fitting             | 3,5" drain                                                                                                                                                                                                               |
| FEATURES                  |                                                                                                                                                                                                                          |
| Added value               | Foster uses steel thicknesses higher than those used on average by other manufacturers. This is how, thanks to our long experience, we know how to make sinks of superior quality and with a better resistance to aging. |
| Basket 3,5" waste fitting | The drain is equipped with a large 3.5" drain, with the practical basket cap that prevents the discharge of solid parts.                                                                                                 |
| Deep bowls                | This bowls reach an important depth, over 20 cm, thanks to the advanced production technology, that can be offer great capiency and practicity in all the washing operations.                                            |