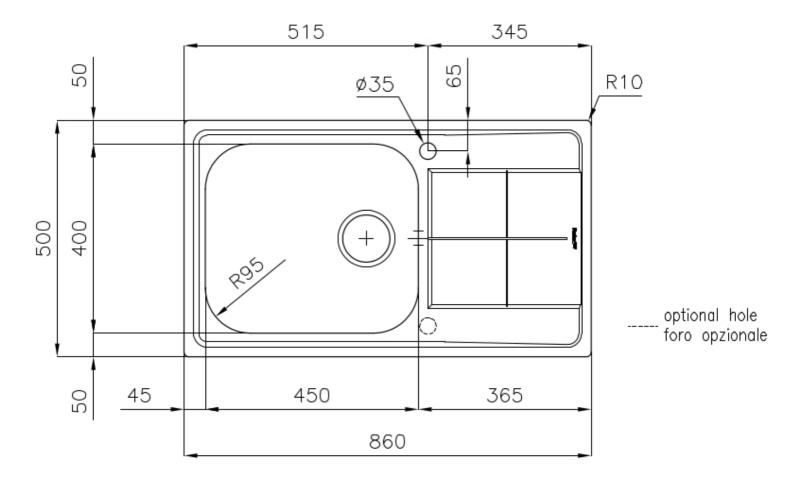

### DETAILS

| Edge/Installation Type | Standard (8 mm Edge)                                            |
|------------------------|-----------------------------------------------------------------|
| Finish                 | Foster brushed                                                  |
| Material               | AISI 304 stainless steel                                        |
| Texture                | Foster brushed                                                  |
| Base                   | 60 cm                                                           |
| Dimensions             | 860x500 mm                                                      |
| Standard fittings      | Fixing hooks, gasket, drain, overflow and siphon, boxed packing |
| Mixer holes            | 1 standard hole                                                 |
| Built-in hole          | 840x480 mm                                                      |

| Drainer                   | Yes                                                                                                                                                                                                                      |
|---------------------------|--------------------------------------------------------------------------------------------------------------------------------------------------------------------------------------------------------------------------|
| Width                     | 86 cm                                                                                                                                                                                                                    |
| Bowl dimension            | 450x400mm                                                                                                                                                                                                                |
| Number of bowls           | 1 bowl                                                                                                                                                                                                                   |
| Waste fitting             | 3,5" drain                                                                                                                                                                                                               |
| FEATURES                  |                                                                                                                                                                                                                          |
| Added value               | Foster uses steel thicknesses higher than those used on average by other manufacturers. This is how, thanks to our long experience, we know how to make sinks of superior quality and with a better resistance to aging. |
| Basket 3,5" waste fitting | The drain is equipped with a large 3.5" drain, with the practical basket cap that prevents the discharge of solid parts.                                                                                                 |
| Deep bowls                | This bowls reach an important depth, over 20 cm, thanks to the advanced production technology, that can be offer great capiency and practicity in all the washing operations.                                            |