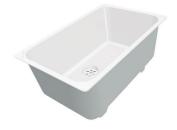

### Sink KS

Kitchen Sinks Code: 2180 061

### DETAILS

| Edge/Installation Type | Standard (8 mm Edge)                                            |
|------------------------|-----------------------------------------------------------------|
| Finish                 | Foster brushed                                                  |
| Material               | AISI 304 stainless steel                                        |
| Texture                | Foster brushed                                                  |
| Base                   | 60 cm                                                           |
| Dimensions             | 860x500 mm                                                      |
| Standard fittings      | Fixing hooks, gasket, drain, overflow and siphon, boxed packing |
| Mixer holes            | 1 standard hole                                                 |
| Built-in hole          | 840x480 mm                                                      |

| Drainer                   | Yes                                                                                                                                                                                                                      |
|---------------------------|--------------------------------------------------------------------------------------------------------------------------------------------------------------------------------------------------------------------------|
| Width                     | 86 cm                                                                                                                                                                                                                    |
| Bowl dimension            | 450x400mm                                                                                                                                                                                                                |
| Number of bowls           | 1 bowl                                                                                                                                                                                                                   |
| Waste fitting             | 3,5" drain                                                                                                                                                                                                               |
| FEATURES                  |                                                                                                                                                                                                                          |
| Added value               | Foster uses steel thicknesses higher than those used on average by other manufacturers. This is how, thanks to our long experience, we know how to make sinks of superior quality and with a better resistance to aging. |
| Basket 3,5" waste fitting | The drain is equipped with a large 3.5" drain, with the practical basket cap that prevents the discharge of solid parts.                                                                                                 |
| Deep bowls                | This bowls reach an important depth, over 20 cm, thanks to the advanced production technology, that can be offer great capiency and practicity in all the washing operations.                                            |