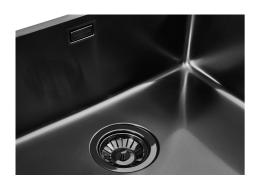

### Sink KE Gun Metal

Kitchen Sinks Code: 2157 856

### **DETAILS**

| Coloring               | Gun Metal                                                       |
|------------------------|-----------------------------------------------------------------|
| Edge/Installation Type | Undermount                                                      |
| Finish                 | PVD                                                             |
| Material               | AISI 304 stainless steel                                        |
| Texture                | Foster brushed                                                  |
| Base                   | 80 cm                                                           |
| Dimensions             | 750 x 440 mm                                                    |
| Standard fittings      | Fixing hooks, gasket, drain, overflow and siphon, boxed packing |
| Mixer holes            | No standard holes                                               |
|                        |                                                                 |

| Built-in hole             | View technical data sheet                                                                                                                                                                                                                                                                                                                      |
|---------------------------|------------------------------------------------------------------------------------------------------------------------------------------------------------------------------------------------------------------------------------------------------------------------------------------------------------------------------------------------|
| Drainer                   | No                                                                                                                                                                                                                                                                                                                                             |
| Width                     | 75 cm                                                                                                                                                                                                                                                                                                                                          |
| Bowl dimension            | 710 x 400 mm                                                                                                                                                                                                                                                                                                                                   |
| Number of bowls           | 1 bowl                                                                                                                                                                                                                                                                                                                                         |
| Waste fitting             | 3,5" drain                                                                                                                                                                                                                                                                                                                                     |
| FEATURES                  |                                                                                                                                                                                                                                                                                                                                                |
| Basket 3,5" waste fitting | The drain is equipped with a large 3.5" drain, with the practical basket cap that prevents the discharge of solid parts.                                                                                                                                                                                                                       |
| Gun Metal                 | The Gun Metal finish is obtained by treating steel with a physical process called PVD (Phisical Vacuum Deposition) which deposits particles of noble metals on the surface. The result is a unique and refined aesthetic effect, and an improvement of the mechanical properties of the steel which is more resistant to impact and scratches. |
| High thickness            | Imm thick steel. A significant thickness, which guarantees the maximum sturdiness and durability.                                                                                                                                                                                                                                              |
| Perimetral overflow       | The overflow is always a security on the Foster sinks that prevents the overflow of water in case of oversights. The perimeter drain solution improves aesthetics thanks to its square and essential shape.                                                                                                                                    |
| Small radius              | Bowls with squared shapes with a modern design and an increased capacity, for a minimal aesthetics connected with an extreme practicity.                                                                                                                                                                                                       |