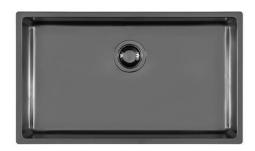

### Sink KE Gun Metal

Kitchen Sinks Code: 2157 856

### **DETAILS**

| Coloring               | Gun Metal                                                       |
|------------------------|-----------------------------------------------------------------|
| Edge/Installation Type | Undermount                                                      |
| Finish                 | PVD                                                             |
| Material               | AISI 304 stainless steel                                        |
| Texture                | Foster brushed                                                  |
| Base                   | 80 cm                                                           |
| Dimensions             | 750 x 440 mm                                                    |
| Standard fittings      | Fixing hooks, gasket, drain, overflow and siphon, boxed packing |
| Mixer holes            | No standard holes                                               |
|                        |                                                                 |