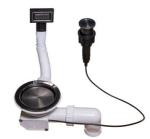

#### **OPTIONAL AUTOMATIC WASTE FITTINGS**

Gun Metal automatic waste fitting - PG

8407 110

Space Push Gun Metal automatic waste fitting - PO

8407 120