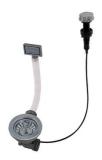

#### **OPTIONAL AUTOMATIC WASTE FITTINGS**

Gun Metal automatic waste fitting - PG

8407 110

Space Push Gun Metal automatic waste fitting - PO

8407 120