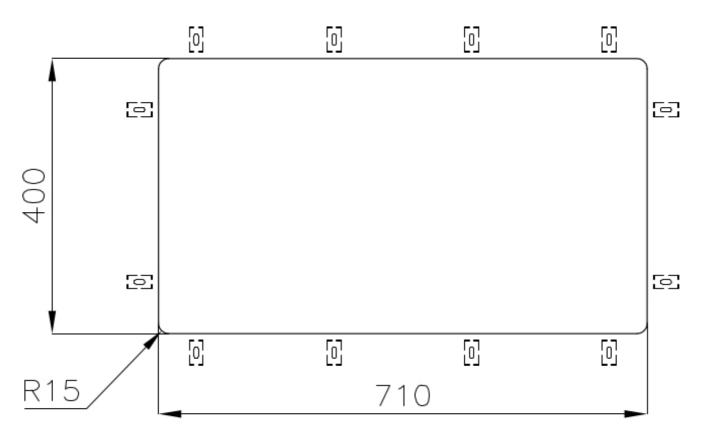

|
| Perimetral overflow       | The overflow is always a security on the Foster sinks that prevents the overflow of water in case of oversights. The perimeter drain solution improves aesthetics thanks to its square and essential shape.                                                                                                                                    |
| Small radius              | Bowls with squared shapes with a modern design and an increased capacity, for a minimal aesthetics connected with an extreme practicity.                                                                                                                                                                                                       |

### **TECHNICAL DATA**







Cut out size Dimensioni per foratura top

### **GALLERY**



#### **OPTIONAL ACCESSORIES**



Cestello inox 8612 000



Glass chopping board 8631 300



HDPE Chopping board 8657 001



HPDE Twin chopping board 8644 101



8100 303 \* only in combination with the accessory 8644 101

Stainless steel plate rack



Stainless steel plate rack only usable in combination with the accessories 8644 003
8100 154



White basket 8612 100



**White bowl** 8153 100



Graters kit with ring-holder and food collection tray

8159 101 \* only in combination with the accessory 8644 101



Stainless steel perforated tray

8151 000

\* only in combination with the accessory 8644 101



Stainless steel plate rack

8100 201

#### **RECOMMENDED PAIRINGS**



**Mixer Tap Omega Gun Metal** 

8497 856



**Mixer