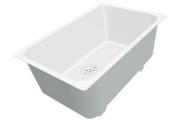

### Sink KE - R15 Vintage Gun Metal

Kitchen Sinks

Code: 2157 086

### DETAILS

| Coloring               | Gun Metal                                                       |
|------------------------|-----------------------------------------------------------------|
| Edge/Installation Type | Flush-mount   Top-mount                                         |
| Finish                 | PVD                                                             |
| Material               | AISI 304 stainless steel                                        |
| Texture                | Vintage                                                         |
| Base                   | 80 cm                                                           |
| Dimensions             | 750 x 440 mm                                                    |
| Standard fittings      | Fixing hooks, gasket, drain, overflow and siphon, boxed packing |
| Mixer holes            | No standard holes                                               |

| Built-in hole   | View technical data sheet |
|-----------------|---------------------------|
| Drainer         | No                        |
| Width           | 75 cm                     |
| Bowl dimension  | 710 x 400 mm              |
| Number of bowls | 1 bowl                    |
| Waste fitting   | 3,5" drain                |