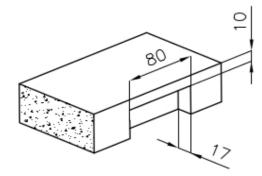

### DETAILS

| Coloring               | Gun Metal                                                       |
|------------------------|-----------------------------------------------------------------|
| Edge/Installation Type | Flush-mount   Top-mount                                         |
| Finish                 | PVD                                                             |
| Material               | AISI 304 stainless steel                                        |
| Texture                | Vintage                                                         |
| Base                   | 80 cm                                                           |
| Dimensions             | 750 x 440 mm                                                    |
| Standard fittings      | Fixing hooks, gasket, drain, overflow and siphon, boxed packing |
| Mixer holes            | No standard holes                                               |