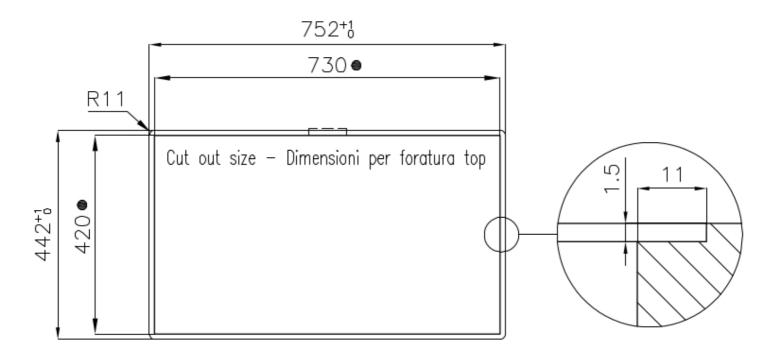

### **TECHNICAL DATA**

## Foster ==

Intaglio per il troppo-pieno Recess for housing the over-flow

● Built—in cut out for FTS — Foratura per installazione FTS