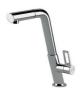

housing the over-flow



● Built—in cut out for FTS — Foratura per installazione FTS

### **GALLERY**



### Foster ==

### **OPTIONAL ACCESSORIES**



Cestello inox



Glass chopping board 8631 300



HDPE Chopping board 8657 001



HPDE Twin chopping board 8644 101



Stainless steel plate rack 8100 303 \* only in combination with the accessory 8644 101



Stainless steel plate rack 8100 201



Stainless steel plate rack only usable in combination with the accessories 8644 003

8100 154

**White bowl** 8153 100



Graters kit with ring-holder and food collection tray

8159 101

\* only in combination with the accessory 8644 101





#### Stainless steel perforated tray

8151 000

\* only in combination with the accessory 8644 101

### **RECOMMENDED PAIRINGS**



Mixer Tap Bert 8428 100



Mixer Tap KE 8492 000

### **OPTIONAL AUTOMATIC WASTE FITTINGS**



Gun Metal automatic waste fitting - PG 8407 110