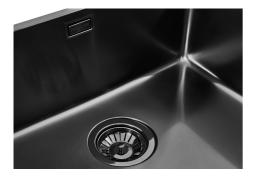

sights. The perimeter drain solution improves aesthetics thanks to its square and essential shape.                                                                                                                                    |
| Small radius              | Bowls with squared shapes with a modern design and an increased capacity, for a minimal aesthetics connected with an extreme practicity.                                                                                                                                                                                                       |

### **TECHNICAL DATA**

# Foster ==





## Foster ==



Intaglio per il troppo-pieno Recess for housing the over-flow



● Built—in cut out for FTS — Foratura per installazione FTS

### **GALLERY**



### Foster ==

### **OPTIONAL ACCESSORIES**



Cestello inox



Glass chopping board 8631 300



HDPE Chopping board 8657 001



HPDE Twin chopping board 8644 101



Stainless steel plate rack 8100 303 \* only in combination with the accessory 8644 101



Stainless steel plate rack 8100 201



Stainless steel plate rack only usable in combination with the accessories 8644 003

8100 154

**White bowl** 8153 100



Graters kit with ring-holder and food collection tray

8159 101

\* only in combination with the accessory 8644 101





#### Stainless steel perforated tray

8151 000

\* only in combination with the accessory 8644 101

### **RECOMMENDED PAIRINGS**



Mixer Tap Bert 8428 100



Mixer Tap KE 8492 000

### **OPTIONAL AUTOMATIC WASTE FITTINGS**



Gun Metal automatic waste fitting