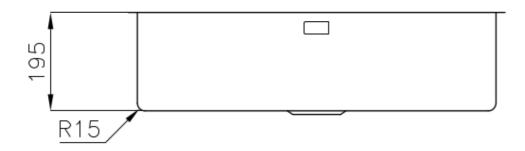

### **DETAILS**

| Coloring                      | Gun Metal                                                       |
|-------------------------------|-----------------------------------------------------------------|
| Edge/Installation Type        | Flush-mount   Top-mount                                         |
| Finish                        | PVD                                                             |
| Material                      | AISI 304 stainless steel                                        |
| Texture                       | Foster brushed                                                  |
| Base                          | 80 cm                                                           |
| Dimensions                    | 750 x 440 mm                                                    |
| Standard fittings             | Fixing hooks, gasket, drain, overflow and siphon, boxed packing |
| Mixer holes                   | No standard holes                                               |
| Dimensions  Standard fittings | Fixing hooks, gasket, drain, overflow and siphon, boxed packing |