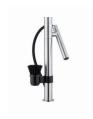

il troppo-pieno Recess for housing the over-flow



● Built—in cut out for FTS — Foratura per installazione FTS

### **GALLERY**



### Foster ==

### **OPTIONAL ACCESSORIES**



Cestello inox



Glass chopping board 8631 300



HDPE Chopping board 8657 001



HPDE Twin chopping board 8644 101



Stainless steel plate rack 8100 303 \* only in combination with the accessory 8644 101



Stainless steel plate rack 8100 201



Stainless steel plate rack only usable in combination with the accessories 8644 003

8100 154

**White bowl** 8153 100



Graters kit with ring-holder and food collection tray

8159 101

\* only in combination with the accessory 8644 101





#### Stainless steel perforated tray

8151 000

\* only in combination with the accessory 8644 101

### **RECOMMENDED PAIRINGS**



Mixer Tap Bert 8428 100



Mixer Tap KE 8492 000

### **OPTIONAL AUTOMATIC WASTE FITTINGS**



Gun Metal automatic waste fitting - PG 8407 110