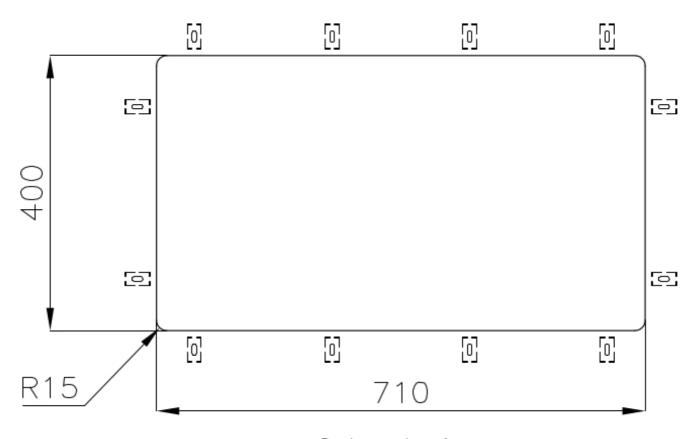

|
| Perimetral overflow       | The overflow is always a security on the Foster sinks that prevents the overflow of water in case of oversights. The perimeter drain solution improves aesthetics thanks to its square and essential shape.                                                                                                                                  |
| Small radius              | Bowls with squared shapes with a modern design and an increased capacity, for a minimal aesthetics connected with an extreme practicity.                                                                                                                                                                                                     |



#### **TECHNICAL DATA**





## Foster ==



Cut out size Dimensioni per foratura top



#### **GALLERY**









#### **OPTIONAL ACCESSORIES**



Cestello inox



Glass chopping board



**HPDE** Chopping board



HPDE Twin chopping board



Iroko-wood chopping board with stainless steel colander



Iroko-wood sliding chopping board

# Foster ==







Stainless steel colander



Stainless steel plate rack



Stainless steel plate rack



White basket



White bowl



Graters kit with ring-holder and food collection tray



Stainless steel perforated tray



Stainless steel plate rack

#### **WARNING:**

The accessories 8159101, 8100303,8151000 are only usable in combination with 8644101 The accessories 8100154, 8154000 are only usable in combination with 8644004



#### **RECOMMENDED PAIRINGS**



Mixer Tap Omega Gold