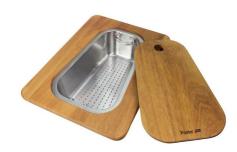

#### **OPTIONAL ACCESSORIES**

Cestello inox

Glass chopping board

**HPDE** Chopping board

HPDE Twin chopping board

Iroko-wood chopping board with stainless steel colander

Iroko-wood sliding chopping board