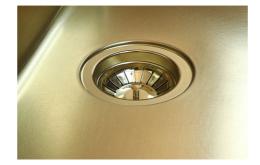

| Built-in hole             | View technical data sheet                                                                                                                                                                                                                                                                                                                    |
|---------------------------|----------------------------------------------------------------------------------------------------------------------------------------------------------------------------------------------------------------------------------------------------------------------------------------------------------------------------------------------|
| Drainer                   | No                                                                                                                                                                                                                                                                                                                                           |
| Width                     | 75 cm                                                                                                                                                                                                                                                                                                                                        |
| Bowl dimension            | 710x400mm                                                                                                                                                                                                                                                                                                                                    |
| Number of bowls           | 1 bowl                                                                                                                                                                                                                                                                                                                                       |
| Waste fitting             | 3,5" drain                                                                                                                                                                                                                                                                                                                                   |
| FEATURES                  |                                                                                                                                                                                                                                                                                                                                              |
| VINTAGE PVD               | The prestigious PVD finish combines with the care for detail of the Vintage finish, to create a combination of unique elegance.                                                                                                                                                                                                              |
| Gold                      | The Gold finish is obtained by treating the steel with a physical process called PVD (Physical Vacuum Deposition) which deposits particles of noble metals on the surface. The result is a unique and refined aesthetic effect, and an improvement in the mechanical properties of the steel that is more resistant to shocks and scratches. |
| Basket 3,5" waste fitting | The drain is equipped with a large 3.5" drain, with the practical basket cap that prevents the discharge of solid parts.                                                                                                                                                                                                                     |
| High thickness            | 1mm thick steel. A significant thickness, which guarantees the maximum sturdiness and durability.                                                                                                                                                                                                                                            |
| Perimetral overflow       | The overflow is always a security on the Foster sinks that prevents the overflow of water in case of oversights. The perimeter drain solution improves aesthetics thanks to its square and essential shape.                                                                                                                                  |
| Small radius              | Bowls with squared shapes with a modern design and an increased capacity, for a minimal aesthetics connected with an extreme practicity.                                                                                                                                                                                                     |