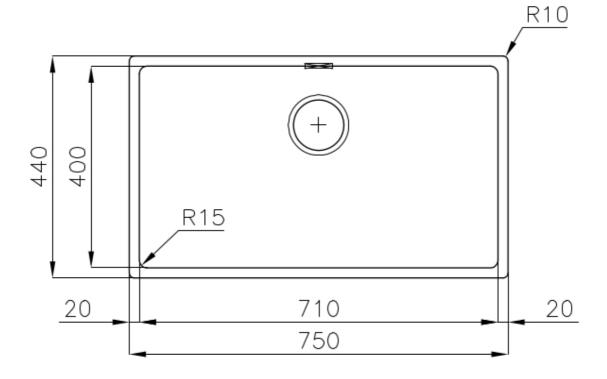

#### **DETAILS**

| Coloring               | Gold                                                            |
|------------------------|-----------------------------------------------------------------|
| Edge/Installation Type | Undermount                                                      |
| Finish                 | PVD                                                             |
| Material               | AISI 304 stainless steel                                        |
| Texture                | Vintage                                                         |
| Base                   | 80 cm                                                           |
| Dimensions             | 750x440 mm                                                      |
| Standard fittings      | Fixing hooks, gasket, drain, overflow and siphon, boxed packing |
| Mixer holes            | No standard holes                                               |
|                        |                                                                 |

| Built-in hole             | View technical data sheet                                                                                                                                                                                                                                                                                                                    |
|---------------------------|----------------------------------------------------------------------------------------------------------------------------------------------------------------------------------------------------------------------------------------------------------------------------------------------------------------------------------------------|
| Drainer                   | No                                                                                                                                                                                                                                                                                                                                           |
| Width                     | 75 cm                                                                                                                                                                                                                                                                                                                                        |
| Bowl dimension            | 710x400mm                                                                                                                                                                                                                                                                                                                                    |
| Number of bowls           | 1 bowl                                                                                                                                                                                                                                                                                                                                       |
| Waste fitting             | 3,5" drain                                                                                                                                                                                                                                                                                                                                   |
| FEATURES                  |                                                                                                                                                                                                                                                                                                                                              |
| VINTAGE PVD               | The prestigious PVD finish combines with the care for detail of the Vintage finish, to create a combination of unique elegance.                                                                                                                                                                                                              |
| Gold                      | The Gold finish is obtained by treating the steel with a physical process called PVD (Physical Vacuum Deposition) which deposits particles of noble metals on the surface. The result is a unique and refined aesthetic effect, and an improvement in the mechanical properties of the steel that is more resistant to shocks and scratches. |
| Basket 3,5" waste fitting | The drain is equipped with a large 3.5" drain, with the practical basket cap that prevents the discharge of solid parts.                                                                                                                                                                                                                     |
| High thickness            | 1mm thick steel. A significant thickness, which guarantees the maximum sturdiness and durability.                                                                                                                                                                                                                                            |
| Perimetral overflow       | The overflow is always a security on the Foster sinks that prevents the overflow of water in case of oversights. The perimeter drain solution improves aesthetics thanks to its square and essential shape.                                                                                                                                  |
| Small radius              | Bowls with squared shapes with a modern design and an increased capacity, for a minimal aesthetics connected with an extreme practicity.                                                                                                                                                                                                     |

#### **TECHNICAL DATA**