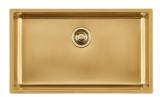

### Sink KE - R15 Vintage Gold

Kitchen Sinks Code: 2157 889

#### **DETAILS**

| Coloring               | Gold                                                            |
|------------------------|-----------------------------------------------------------------|
| Edge/Installation Type | Undermount                                                      |
| Finish                 | PVD                                                             |
| Material               | AISI 304 stainless steel                                        |
| Texture                | Vintage                                                         |
| Base                   | 80 cm                                                           |
| Dimensions             | 750x440 mm                                                      |
| Standard fittings      | Fixing hooks, gasket, drain, overflow and siphon, boxed packing |
| Mixer holes            | No standard holes                                               |
|                        |                                                                 |

| Built-in hole             | View technical data sheet                                                                                                                                                                                                                                                                                                                    |
|---------------------------|----------------------------------------------------------------------------------------------------------------------------------------------------------------------------------------------------------------------------------------------------------------------------------------------------------------------------------------------|
| Drainer                   | No                                                                                                                                                                                                                                                                                                                                           |
| Width                     | 75 cm                                                                                                                                                                                                                                                                                                                                        |
| Bowl dimension            | 710x400mm                                                                                                                                                                                                                                                                                                                                    |
| Number of bowls           | 1 bowl                                                                                                                                                                                                                                                                                                                                       |
| Waste fitting             | 3,5" drain                                                                                                                                                                                                                                                                                                                                   |
| FEATURES                  |                                                                                                                                                                                                                                                                                                                                              |
| VINTAGE PVD               | The prestigious PVD finish combines with the care for detail of the Vintage finish, to create a combination of unique elegance.                                                                                                                                                                                                              |
| Gold                      | The Gold finish is obtained by treating the steel with a physical process called PVD (Physical Vacuum Deposition) which deposits particles of noble metals on the surface. The result is a unique and refined aesthetic effect, and an improvement in the mechanical properties of the steel that is more resistant to shocks and scratches. |
| Basket 3,5" waste fitting | The drain is equipped with a large 3.5" drain, with the practical basket cap that prevents the discharge of solid parts.                                                                                                                                                                                                                     |
| High thickness            | 1mm thick steel. A significant thickness, which guarantees the maximum sturdiness and durability.                                                                                                                                                                                                                                            |
| Perimetral overflow       | The overflow is always a security on the Foster sinks that prevents the overflow of water in case of oversights. The perimeter drain solution improves aesthetics thanks to its square and essential shape.                                                                                                                                  |
| Small radius              | Bowls with squared shapes with a modern design and an increased capacity, for a minimal aesthetics connected with an extreme practicity.                                                                                                                                                                                                     |