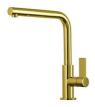

HNICAL DATA**





## Foster ==



Cut out size Dimensioni per foratura top



#### **GALLERY**









#### **OPTIONAL ACCESSORIES**



Cestello inox



Glass chopping board



**HPDE** Chopping board



HPDE Twin chopping board



Iroko-wood chopping board with stainless steel colander



Iroko-wood sliding chopping board

# Foster ==







Stainless steel colander



Stainless steel plate rack



Stainless steel plate rack



White basket



White bowl



Graters kit with ring-holder and food collection tray



Stainless steel perforated tray



Stainless steel plate rack

#### **WARNING:**

The accessories 8159101, 8100303,8151000 are only usable in combination with 8644101 The accessories 8100154, 8154000 are only usable in combination with 8644004



#### **RECOMMENDED PAIRINGS**



Mixer Tap Omega Gold