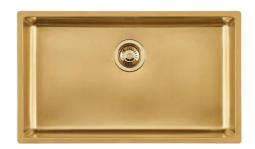

### Sink KE - R15 Vintage Gold

Kitchen Sinks Code: 2157 889

#### **DETAILS**

| Coloring               | Gold                                                            |
|------------------------|-----------------------------------------------------------------|
| Edge/Installation Type | Undermount                                                      |
| Finish                 | PVD                                                             |
| Material               | AISI 304 stainless steel                                        |
| Texture                | Vintage                                                         |
| Base                   | 80 cm                                                           |
| Dimensions             | 750x440 mm                                                      |
| Standard fittings      | Fixing hooks, gasket, drain, overflow and siphon, boxed packing |
| Mixer holes            | No standard holes                                               |
|                        |                                                                 |