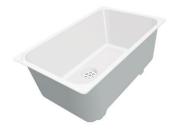

### Sink KE - R15 Vintage Gun Metal

Kitchen Sinks

Code: 2157 886

#### DETAILS

| Coloring               | Gun Metal                                                       |
|------------------------|-----------------------------------------------------------------|
| Edge/Installation Type | Undermount                                                      |
| Finish                 | PVD                                                             |
| Material               | AISI 304 stainless steel                                        |
| Texture                | Vintage                                                         |
| Base                   | 80 cm                                                           |
| Dimensions             | 750x440 mm                                                      |
| Standard fittings      | Fixing hooks, gasket, drain, overflow and siphon, boxed packing |
| Mixer holes            | No standard holes                                               |

| Built-in hole             | View technical data sheet                                                                                                                                                                                                                                                                                                                      |
|---------------------------|------------------------------------------------------------------------------------------------------------------------------------------------------------------------------------------------------------------------------------------------------------------------------------------------------------------------------------------------|
| Drainer                   | Νο                                                                                                                                                                                                                                                                                                                                             |
| Width                     | 75 cm                                                                                                                                                                                                                                                                                                                                          |
| Bowl dimension            | 710x400mm                                                                                                                                                                                                                                                                                                                                      |
| Number of bowls           | 1 bowl                                                                                                                                                                                                                                                                                                                                         |
| Waste fitting             | 3,5" drain                                                                                                                                                                                                                                                                                                                                     |
| FEATURES                  |                                                                                                                                                                                                                                                                                                                                                |
| VINTAGE PVD               | The prestigious PVD finish combines with the care for detail of the Vintage finish, to create a combination of unique elegance.                                                                                                                                                                                                                |
| Gun Metal                 | The Gun Metal finish is obtained by treating steel with a physical process called PVD (Phisical Vacuum Deposition) which deposits particles of noble metals on the surface. The result is a unique and refined aesthetic effect, and an improvement of the mechanical properties of the steel which is more resistant to impact and scratches. |
| Basket 3,5" waste fitting | The drain is equipped with a large 3.5" drain, with the practical basket cap that prevents the discharge of solid parts.                                                                                                                                                                                                                       |
| High thickness            | 1mm thick steel. A significant thickness, which guarantees the maximum sturdiness and durability.                                                                                                                                                                                                                                              |
| Perimetral overflow       | The overflow is always a security on the Foster sinks that prevents the overflow of water in case of oversights. The perimeter drain solution improves aesthetics thanks to its square and essential shape.                                                                                                                                    |
| Small radius              | Bowls with squared shapes with a modern design and an increased capacity, for a minimal aesthetics connected with an extreme practicity.                                                                                                                                                                                                       |