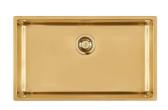

### Sink KE Gold

Kitchen Sinks Code: 2157 859

#### **DETAILS**

| Coloring               | Gold                                                            |
|------------------------|-----------------------------------------------------------------|
| Edge/Installation Type | Undermount                                                      |
| Finish                 | PVD                                                             |
| Material               | AISI 304 stainless steel                                        |
| Texture                | Foster brushed                                                  |
| Base                   | 80 cm                                                           |
| Dimensions             | 750x440 mm                                                      |
| Standard fittings      | Fixing hooks, gasket, drain, overflow and siphon, boxed packing |
| Mixer holes            | No standard holes                                               |
|                        |                                                                 |

| Built-in hole             | View technical data sheet                                                                                                                                                                                                                                                                                                                    |
|---------------------------|----------------------------------------------------------------------------------------------------------------------------------------------------------------------------------------------------------------------------------------------------------------------------------------------------------------------------------------------|
| Drainer                   | No                                                                                                                                                                                                                                                                                                                                           |
| Width                     | 75 cm                                                                                                                                                                                                                                                                                                                                        |
| Bowl dimension            | 710x400mm                                                                                                                                                                                                                                                                                                                                    |
| Number of bowls           | 1 bowl                                                                                                                                                                                                                                                                                                                                       |
| Waste fitting             | 3,5" drain                                                                                                                                                                                                                                                                                                                                   |
| FEATURES                  |                                                                                                                                                                                                                                                                                                                                              |
| Basket 3,5" waste fitting | The drain is equipped with a large 3.5" drain, with the practical basket cap that prevents the discharge of solid parts.                                                                                                                                                                                                                     |
| Gold                      | The Gold finish is obtained by treating the steel with a physical process called PVD (Physical Vacuum Deposition) which deposits particles of noble metals on the surface. The result is a unique and refined aesthetic effect, and an improvement in the mechanical properties of the steel that is more resistant to shocks and scratches. |
| High thickness            | Imm thick steel. A significant thickness, which guarantees the maximum sturdiness and durability.                                                                                                                                                                                                                                            |
| Perimetral overflow       | The overflow is always a security on the Foster sinks that prevents the overflow of water in case of oversights. The perimeter drain solution improves aesthetics thanks to its square and essential shape.                                                                                                                                  |
| Small radius              | Bowls with squared shapes with a modern design and an increased capacity, for a minimal aesthetics connected with an extreme practicity.                                                                                                                                                                                                     |