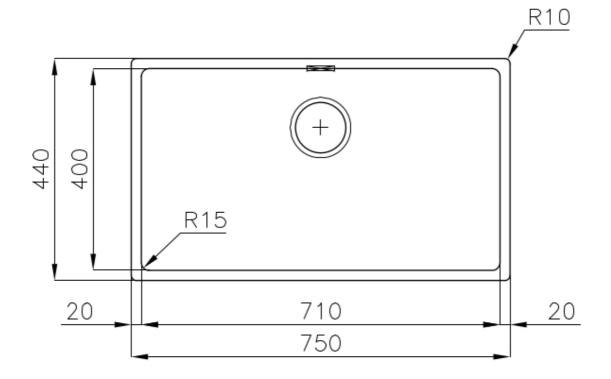

#### **DETAILS**

| Coloring               | Gold                                                            |
|------------------------|-----------------------------------------------------------------|
| Edge/Installation Type | Undermount                                                      |
| Finish                 | PVD                                                             |
| Material               | AISI 304 stainless steel                                        |
| Texture                | Foster brushed                                                  |
| Base                   | 80 cm                                                           |
| Dimensions             | 750x440 mm                                                      |
| Standard fittings      | Fixing hooks, gasket, drain, overflow and siphon, boxed packing |
| Mixer holes            | No standard holes                                               |
|                        |                                                                 |

| Built-in hole             | View technical data sheet                                                                                                                                                                                                                                                                                                                    |
|---------------------------|----------------------------------------------------------------------------------------------------------------------------------------------------------------------------------------------------------------------------------------------------------------------------------------------------------------------------------------------|
| Drainer                   | No                                                                                                                                                                                                                                                                                                                                           |
| Width                     | 75 cm                                                                                                                                                                                                                                                                                                                                        |
| Bowl dimension            | 710x400mm                                                                                                                                                                                                                                                                                                                                    |
| Number of bowls           | 1 bowl                                                                                                                                                                                                                                                                                                                                       |
| Waste fitting             | 3,5" drain                                                                                                                                                                                                                                                                                                                                   |
| FEATURES                  |                                                                                                                                                                                                                                                                                                                                              |
| Basket 3,5" waste fitting | The drain is equipped with a large 3.5" drain, with the practical basket cap that prevents the discharge of solid parts.                                                                                                                                                                                                                     |
| Gold                      | The Gold finish is obtained by treating the steel with a physical process called PVD (Physical Vacuum Deposition) which deposits particles of noble metals on the surface. The result is a unique and refined aesthetic effect, and an improvement in the mechanical properties of the steel that is more resistant to shocks and scratches. |
| High thickness            | Imm thick steel. A significant thickness, which guarantees the maximum sturdiness and durability.                                                                                                                                                                                                                                            |
| Perimetral overflow       | The overflow is always a security on the Foster sinks that prevents the overflow of water in case of oversights. The perimeter drain solution improves aesthetics thanks to its square and essential shape.                                                                                                                                  |
| Small radius              | Bowls with squared shapes with a modern design and an increased capacity, for a minimal aesthetics connected with an extreme practicity.                                                                                                                                                                                                     |

#### **TECHNICAL DATA**