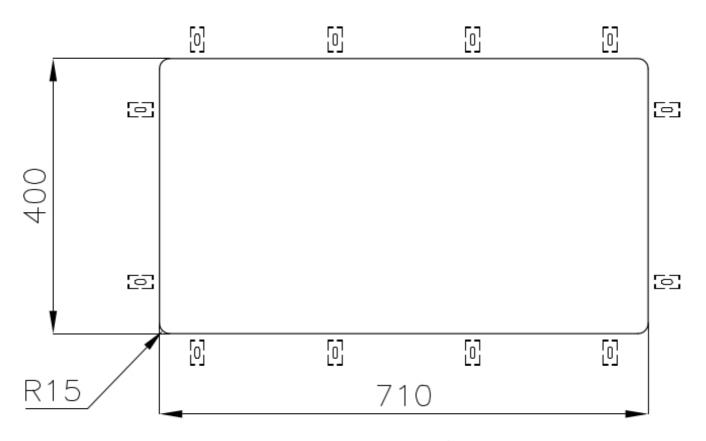

|
| Perimetral overflow       | The overflow is always a security on the Foster sinks that prevents the overflow of water in case of oversights. The perimeter drain solution improves aesthetics thanks to its square and essential shape.                                                                                                                                  |
| Small radius              | Bowls with squared shapes with a modern design and an increased capacity, for a minimal aesthetics connected with an extreme practicity.                                                                                                                                                                                                     |

#### **TECHNICAL DATA**

# Foster ==





### Foster ==



Cut out size Dimensioni per foratura top

#### **GALLERY**









#### **OPTIONAL ACCESSORIES**



Cestello inox



Glass chopping board



**HPDE** Chopping board



HPDE Twin chopping board



Iroko-wood chopping board with stainless steel colander



Iroko-wood sliding chopping board



Iroko-wood twin chopping board



Stainless steel colander



Stainless steel plate rack



Stainless steel plate rack



White basket



White bowl

## Foster ==







Graters kit with ring-holder and food collection tray

Stainless steel perforated tray

Stainless steel plate rack

#### **WARNING:**

The accessories 8159101, 8100303,8151000 are only usable in combination with 8644101 The accessories 8100154, 8154000 are only usable in combination with 8644004

#### **RECOMMENDED PAIRINGS**



Mixe