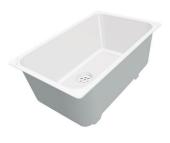

### Sink KE Gold

Kitchen Sinks Code: 2157 859

#### **DETAILS**

| Coloring               | Gold                                                            |
|------------------------|-----------------------------------------------------------------|
| Edge/Installation Type | Undermount                                                      |
| Finish                 | PVD                                                             |
| Material               | AISI 304 stainless steel                                        |
| Texture                | Foster brushed                                                  |
| Base                   | 80 cm                                                           |
| Dimensions             | 750x440 mm                                                      |
| Standard fittings      | Fixing hooks, gasket, drain, overflow and siphon, boxed packing |
| Mixer holes            | No standard holes                                               |
|                        |                                                                 |

| Built-in hole             | View technical data sheet                                                                                                                                                                                                                                                                                                                    |
|---------------------------|----------------------------------------------------------------------------------------------------------------------------------------------------------------------------------------------------------------------------------------------------------------------------------------------------------------------------------------------|
| Drainer                   | No                                                                                                                                                                                                                                                                                                                                           |
| Width                     | 75 cm                                                                                                                                                                                                                                                                                                                                        |
| Bowl dimension            | 710x400mm                                                                                                                                                                                                                                                                                                                                    |
| Number of bowls           | 1 bowl                                                                                                                                                                                                                                                                                                                                       |
| Waste fitting             | 3,5" drain                                                                                                                                                                                                                                                                                                                                   |
| FEATURES                  |                                                                                                                                                                                                                                                                                                                                              |
| Basket 3,5" waste fitting | The drain is equipped with a large 3.5" drain, with the practical basket cap that prevents the discharge of solid parts.                                                                                                                                                                                                                     |
| Gold                      | The Gold finish is obtained by treating the steel with a physical process called PVD (Physical Vacuum Deposition) which deposits particles of noble metals on the surface. The result is a unique and refined aesthetic effect, and an improvement in the mechanical properties of the steel that is more resistant to shocks and scratches. |
| High thickness            | Imm thick steel. A significant thickness, which guarantees the maximum sturdiness and durability.                                                                                                                                                                                                                                            |
| Perimetral overflow       | The overflow is always a security on the Foster sinks that prevents the overflow of water in case of oversights. The perimeter drain solution improves aesthetics thanks to its square and essential shape.                                                                                                                                  |
| Small radius              | Bowls with squared shapes with a modern design and an increased capacity, for a minimal aesthetics connected with an extreme practicity.                                                                                                                                                                                                     |