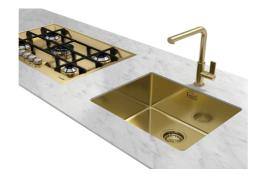

a security on the Foster sinks that prevents the overflow of water in case of oversights. The perimeter drain solution improves aesthetics thanks to its square and essential shape.                                                                                                                                  |
| Small radius              | Bowls with squared shapes with a modern design and an increased capacity, for a minimal aesthetics connected with an extreme practicity.                                                                                                                                                                                                     |

#### **TECHNICAL DATA**

# Foster ==





### Foster ==



Cut out size Dimensioni per foratura top

#### **GALLERY**









#### **OPTIONAL ACCESSORIES**



Cestello inox



Glass chopping board



**HPDE** Chopping board



HPDE Twin chopping board



Iroko-wood chopping board with stainless steel colander



Iroko-wood sliding chopping board



Iroko-wood twin chopping board



Stainless steel colander



Stainless steel plate rack



Stainless steel plate rack



White basket



White bowl

## Foster ==







Graters kit with ring-holder and food collection tray

Stainless steel perforated tray

Stainless steel plate rack

#### **WARNING:**

The accessories 8159101, 8100303,8151000 are only usable in combination with 8644101 The accessories 8100154, 8154000 are only usable in combination with 8644004

#### **RECOMMENDED PAIRINGS**



Mixer Tap Omega Gold