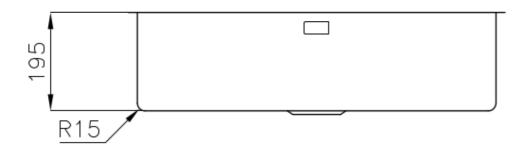

#### **DETAILS**

| Coloring               | Gold                                                            |
|------------------------|-----------------------------------------------------------------|
| Edge/Installation Type | Undermount                                                      |
| Finish                 | PVD                                                             |
| Material               | AISI 304 stainless steel                                        |
| Texture                | Foster brushed                                                  |
| Base                   | 80 cm                                                           |
| Dimensions             | 750x440 mm                                                      |
| Standard fittings      | Fixing hooks, gasket, drain, overflow and siphon, boxed packing |
| Mixer holes            | No standard holes                                               |
|                        |                                                                 |

| Built-in hole             | View technical data sheet                                                                                                                                                                                                                                                                                                                    |
|---------------------------|----------------------------------------------------------------------------------------------------------------------------------------------------------------------------------------------------------------------------------------------------------------------------------------------------------------------------------------------|
| Drainer                   | No                                                                                                                                                                                                                                                                                                                                           |
| Width                     | 75 cm                                                                                                                                                                                                                                                                                                                                        |
| Bowl dimension            | 710x400mm                                                                                                                                                                                                                                                                                                                                    |
| Number of bowls           | 1 bowl                                                                                                                                                                                                                                                                                                                                       |
| Waste fitting             | 3,5" drain                                                                                                                                                                                                                                                                                                                                   |
| FEATURES                  |                                                                                                                                                                                                                                                                                                                                              |
| Basket 3,5" waste fitting | The drain is equipped with a large 3.5" drain, with the practical basket cap that prevents the discharge of solid parts.                                                                                                                                                                                                                     |
| Gold                      | The Gold finish is obtained by treating the steel with a physical process called PVD (Physical Vacuum Deposition) which deposits particles of noble metals on the surface. The result is a unique and refined aesthetic effect, and an improvement in the mechanical properties of the steel that is more resistant to shocks and scratches. |
| High thickness            | Imm thick steel. A significant thickness, which guarantees the maximum sturdiness and durability.                                                                                                                                                                                                                                            |
| Perimetral overflow       | The overflow is always a security on the Foster sinks that prevents the overflow of water in case of oversights. The perimeter drain solution improves aesthetics thanks to its square and essential shape.                                                                                                                                  |
| Small radius              | Bowls with squared shapes with a modern design and an increased capacity, for a minimal aesthetics connected with an extreme practicity.                                                                                                                                                                                                     |

#### **TECHNICAL DATA**