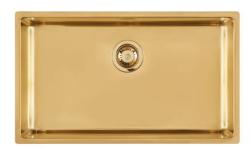

### Sink KE Gold

Kitchen Sinks Code: 2157 859

#### **DETAILS**

| Coloring               | Gold                                                            |
|------------------------|-----------------------------------------------------------------|
| Edge/Installation Type | Undermount                                                      |
| Finish                 | PVD                                                             |
| Material               | AISI 304 stainless steel                                        |
| Texture                | Foster brushed                                                  |
| Base                   | 80 cm                                                           |
| Dimensions             | 750x440 mm                                                      |
| Standard fittings      | Fixing hooks, gasket, drain, overflow and siphon, boxed packing |
| Mixer holes            | No standard holes                                               |
|                        |                                                                 |