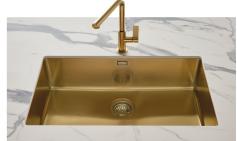

### Sink KE Gold

Kitchen Sinks Code: 2157 859

#### **DETAILS**

| Coloring               | Gold                                                            |
|------------------------|-----------------------------------------------------------------|
| Edge/Installation Type | Undermount                                                      |
| Finish                 | PVD                                                             |
| Material               | AISI 304 stainless steel                                        |
| Texture                | Foster brushed                                                  |
| Base                   | 80 cm                                                           |
| Dimensions             | 750x440 mm                                                      |
| Standard fittings      | Fixing hooks, gasket, drain, overflow and siphon, boxed packing |
| Mixer holes            | No standard holes                                               |
|                        |                                                                 |

| Built-in hole             | View technical data sheet                                                                                                                                                                                                                                                                                                                    |
|---------------------------|----------------------------------------------------------------------------------------------------------------------------------------------------------------------------------------------------------------------------------------------------------------------------------------------------------------------------------------------|
| Drainer                   | No                                                                                                                                                                                                                                                                                                                                           |
| Width                     | 75 cm                                                                                                                                                                                                                                                                                                                                        |
| Bowl dimension            | 710x400mm                                                                                                                                                                                                                                                                                                                                    |
| Number of bowls           | 1 bowl                                                                                                                                                                                                                                                                                                                                       |
| Waste fitting             | 3,5" drain                                                                                                                                                                                                                                                                                                                                   |
| FEATURES                  |                                                                                                                                                                                                                                                                                                                                              |
| Basket 3,5" waste fitting | The drain is equipped with a large 3.5" drain, with the practical basket cap that prevents the discharge of solid parts.                                                                                                                                                                                                                     |
| Gold                      | The Gold finish is obtained by treating the steel with a physical process called PVD (Physical Vacuum Deposition) which deposits particles of noble metals on the surface. The result is a unique and refined aesthetic effect, and an improvement in the mechanical properties of the steel that is more resistant to shocks and scratches. |
| High thickness            | Imm thick steel. A significant thickness, which guarantees the maximum sturdiness and durability.                                                                                                                                                                                                                                            |
| Perimetral overflow       | The overflow is always a security on the Foster sinks that prevents the overflow of water in case of oversights. The perimeter drain solution improves aesthetics thanks to its square and essential shape.                                                                                                                                  |
| Small radius              | Bowls with squared shapes with a modern design and an increased capacity, for a minimal aesthetics connected with an extreme practicity.                                                                                                                                                                                                     |

#### **GALLERY**