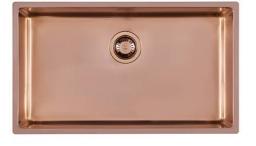

### Sink KE Copper

Kitchen Sinks

Code: 2157 858

### DETAILS

| Coloring               | Copper                                                          |
|------------------------|-----------------------------------------------------------------|
| Edge/Installation Type | Undermount                                                      |
| Finish                 | PVD                                                             |
| Material               | AISI 304 stainless steel                                        |
| Texture                | Foster brushed                                                  |
| Base                   | 80 cm                                                           |
| Dimensions             | 750x440 mm                                                      |
| Standard fittings      | Fixing hooks, gasket, drain, overflow and siphon, boxed packing |
| Mixer holes            | No standard holes                                               |