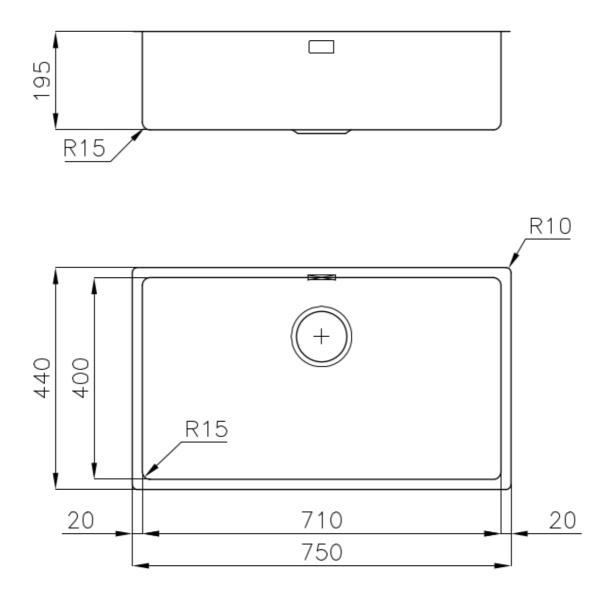

### DETAILS

| Coloring               | Copper                                                          |
|------------------------|-----------------------------------------------------------------|
| Edge/Installation Type | Undermount                                                      |
| Finish                 | PVD                                                             |
| Material               | AISI 304 stainless steel                                        |
| Texture                | Foster brushed                                                  |
| Base                   | 80 cm                                                           |
| Dimensions             | 750x440 mm                                                      |
| Standard fittings      | Fixing hooks, gasket, drain, overflow and siphon, boxed packing |
| Mixer holes            | No standard holes                                               |

| Built-in hole   | View technical data sheet |
|-----------------|---------------------------|
| Drainer         | No                        |
| Width           | 75 cm                     |
| Bowl dimension  | 710x400mm                 |
| Number of bowls | 1 bowl                    |
| Waste fitting   | 3,5" drain                |

### **TECHNICAL DATA**

Cut out size Dimensioni per foratura top