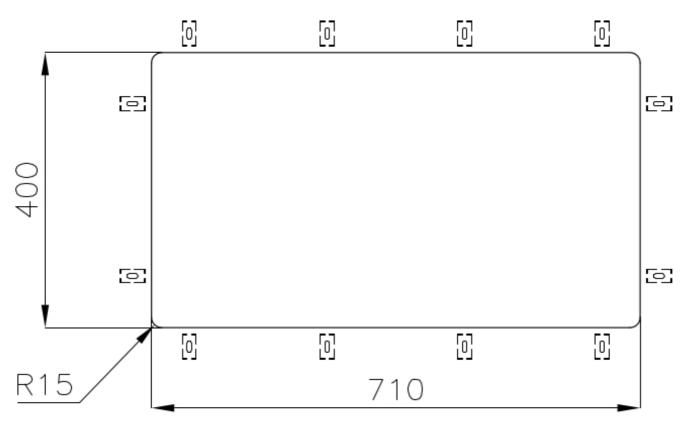

|
| Perimetral overflow       | The overflow is always a security on the Foster sinks that prevents the overflow of water in case of oversights. The perimeter drain solution improves aesthetics thanks to its square and essential shape.                                                                                                                                 |
| Small radius              | Bowls with squared shapes with a modern design and an increased capacity, for a minimal aesthetics connected with an extreme practicity.                                                                                                                                                                                                    |

### **TECHNICAL DATA**





Cut out size Dimensioni per foratura top

#### GALLERY



#### **OPTIONAL ACCESSORIES**









HPDE Twin chopping board



Glass chopping board



Iroko-wood chopping board with stainless steel colander



HPDE Chopping board



Iroko-wood sliding chopping board



Iroko-wood twin chopping board



Stainless steel colander



Stainless steel plate rack



Stainless steel plate rack



White basket



White bowl







Graters kit with ring-holder and food collection tray

Stainless steel perforated tray

Stainless steel plate rack

#### WARNING:

The accessories 8159101, 8100303,8151000 are only usable in combination with 8644101 The accessories 8100154, 8154000 are only usable in combination with 8644004

#### **RECOMMENDED PAIRINGS**



Mixer Tap Omega Copper