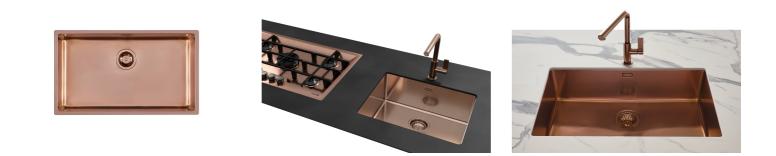

overflow       | The overflow is always a security on the Foster sinks that prevents the overflow of water in case of oversights. The perimeter drain solution improves aesthetics thanks to its square and essential shape.                                                                                                                                 |
| Small radius              | Bowls with squared shapes with a modern design and an increased capacity, for a minimal aesthetics connected with an extreme practicity.                                                                                                                                                                                                    |

### **TECHNICAL DATA**





Cut out size Dimensioni per foratura top

#### GALLERY



#### **OPTIONAL ACCESSORIES**









HPDE Twin chopping board



Glass chopping board



Iroko-wood chopping board with stainless steel colander



HPDE Chopping board



Iroko-wood sliding chopping board



Iroko-wood twin chopping board



Stainless steel colander



Stainless steel plate rack



Stainless steel plate rack



White basket



White bowl







Graters kit with ring-holder and food collection tray

Stainless steel perforated tray

Stainless steel plate rack

#### WARNING:

The accessories 8159101, 8100303,8151000 are only usable in combination with 8644101 The accessories 8100154, 8154000 are only usable in combination with 8644004

#### **RECOMMENDED PAIRINGS**



Mixer Tap Omega Copper