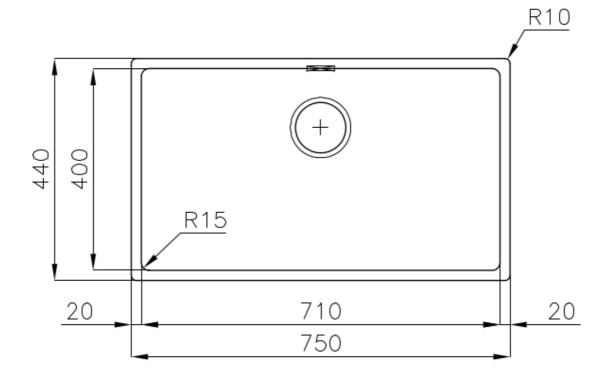

#### **DETAILS**

| Edge/Installation Type  PVD  Material  AISI 304 stainless steel  Texture  Foster brushed  Base  80 cm  Dimensions  750x440 mm |
|-------------------------------------------------------------------------------------------------------------------------------|
| Material AISI 304 stainless steel  Texture Foster brushed  Base 80 cm                                                         |
| Texture Foster brushed  Base 80 cm                                                                                            |
| Base 80 cm                                                                                                                    |
|                                                                                                                               |
| Dimensions 750x440 mm                                                                                                         |
|                                                                                                                               |
| Standard fittings Fixing hooks, gasket, drain, overflow and siphon, boxed packing                                             |
| Mixer holes No standard holes                                                                                                 |

| Built-in hole             | View technical data sheet                                                                                                                                                                                                                                                                                                                      |
|---------------------------|------------------------------------------------------------------------------------------------------------------------------------------------------------------------------------------------------------------------------------------------------------------------------------------------------------------------------------------------|
| Drainer                   | No                                                                                                                                                                                                                                                                                                                                             |
| Width                     | 75 cm                                                                                                                                                                                                                                                                                                                                          |
| Bowl dimension            | 710x400mm                                                                                                                                                                                                                                                                                                                                      |
| Number of bowls           | 1 bowl                                                                                                                                                                                                                                                                                                                                         |
| Waste fitting             | 3,5" drain                                                                                                                                                                                                                                                                                                                                     |
| FEATURES                  |                                                                                                                                                                                                                                                                                                                                                |
| Basket 3,5" waste fitting | The drain is equipped with a large 3.5" drain, with the practical basket cap that prevents the discharge of solid parts.                                                                                                                                                                                                                       |
| Gun Metal                 | The Gun Metal finish is obtained by treating steel with a physical process called PVD (Phisical Vacuum Deposition) which deposits particles of noble metals on the surface. The result is a unique and refined aesthetic effect, and an improvement of the mechanical properties of the steel which is more resistant to impact and scratches. |
| High thickness            | Imm thick steel. A significant thickness, which guarantees the maximum sturdiness and durability.                                                                                                                                                                                                                                              |
| Perimetral overflow       | The overflow is always a security on the Foster sinks that prevents the overflow of water in case of oversights. The perimeter drain solution improves aesthetics thanks to its square and essential shape.                                                                                                                                    |
| Small radius              | Bowls with squared shapes with a modern design and an increased capacity, for a minimal aesthetics connected with an extreme practicity.                                                                                                                                                                                                       |

#### **TECHNICAL DATA**