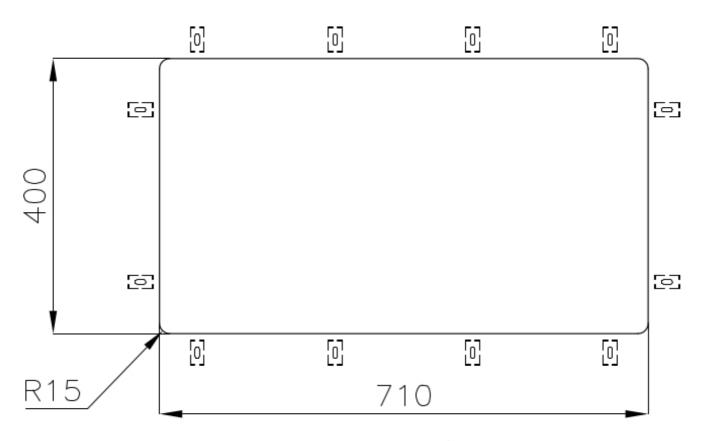

|
| Perimetral overflow       | The overflow is always a security on the Foster sinks that prevents the overflow of water in case of oversights. The perimeter drain solution improves aesthetics thanks to its square and essential shape.                                                                                                                                    |
| Small radius              | Bowls with squared shapes with a modern design and an increased capacity, for a minimal aesthetics connected with an extreme practicity.                                                                                                                                                                                                       |

#### **TECHNICAL DATA**

# Foster ==





### Foster ==



Cut out size Dimensioni per foratura top

#### **GALLERY**







#### **OPTIONAL ACCESSORIES**



Cestello inox



Glass chopping board



**HPDE** Chopping board



HPDE Twin chopping board



Iroko-wood chopping board with stainless steel colander



Iroko-wood sliding chopping board



Iroko-wood twin chopping board



Stainless steel colander



Stainless steel plate rack



Stainless steel plate rack



White basket



White bowl

## Foster ==







Graters kit with ring-holder and food collection tray

Stainless steel perforated tray

Stainless steel plate rack

#### **WARNING:**

The accessories 8159101, 8100303,8151000 are only usable in combination with 8644101 The accessories 8100154, 8154000 are only usable in combination with 8644004

#### **RECOMMENDED PAIRINGS**







Mi