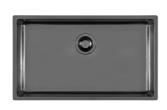

### Sink KE Gun Metal

Kitchen Sinks Code: 2157 856

#### **DETAILS**

| Edge/Installation Type  PVD  Material  AISI 304 stainless steel  Texture  Foster brushed  Base  80 cm  Dimensions  750x440 mm |
|-------------------------------------------------------------------------------------------------------------------------------|
| Material AISI 304 stainless steel  Texture Foster brushed  Base 80 cm                                                         |
| Texture Foster brushed  Base 80 cm                                                                                            |
| Base 80 cm                                                                                                                    |
|                                                                                                                               |
| Dimensions 750x440 mm                                                                                                         |
|                                                                                                                               |
| Standard fittings Fixing hooks, gasket, drain, overflow and siphon, boxed packing                                             |
| Mixer holes No standard holes                                                                                                 |

| Built-in hole             | View technical data sheet                                                                                                                                                                                                                                                                                                                      |
|---------------------------|------------------------------------------------------------------------------------------------------------------------------------------------------------------------------------------------------------------------------------------------------------------------------------------------------------------------------------------------|
| Drainer                   | No                                                                                                                                                                                                                                                                                                                                             |
| Width                     | 75 cm                                                                                                                                                                                                                                                                                                                                          |
| Bowl dimension            | 710x400mm                                                                                                                                                                                                                                                                                                                                      |
| Number of bowls           | 1 bowl                                                                                                                                                                                                                                                                                                                                         |
| Waste fitting             | 3,5" drain                                                                                                                                                                                                                                                                                                                                     |
| FEATURES                  |                                                                                                                                                                                                                                                                                                                                                |
| Basket 3,5" waste fitting | The drain is equipped with a large 3.5" drain, with the practical basket cap that prevents the discharge of solid parts.                                                                                                                                                                                                                       |
| Gun Metal                 | The Gun Metal finish is obtained by treating steel with a physical process called PVD (Phisical Vacuum Deposition) which deposits particles of noble metals on the surface. The result is a unique and refined aesthetic effect, and an improvement of the mechanical properties of the steel which is more resistant to impact and scratches. |
| High thickness            | Imm thick steel. A significant thickness, which guarantees the maximum sturdiness and durability.                                                                                                                                                                                                                                              |
| Perimetral overflow       | The overflow is always a security on the Foster sinks that prevents the overflow of water in case of oversights. The perimeter drain solution improves aesthetics thanks to its square and essential shape.                                                                                                                                    |
| Small radius              | Bowls with squared shapes with a modern design and an increased capacity, for a minimal aesthetics connected with an extreme practicity.                                                                                                                                                                                                       |