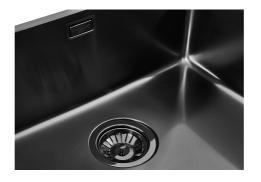

| Built-in hole             | View technical data sheet                                                                                                                                                                                                                                                                                                                      |
|---------------------------|------------------------------------------------------------------------------------------------------------------------------------------------------------------------------------------------------------------------------------------------------------------------------------------------------------------------------------------------|
| Drainer                   | No                                                                                                                                                                                                                                                                                                                                             |
| Width                     | 75 cm                                                                                                                                                                                                                                                                                                                                          |
| Bowl dimension            | 710x400mm                                                                                                                                                                                                                                                                                                                                      |
| Number of bowls           | 1 bowl                                                                                                                                                                                                                                                                                                                                         |
| Waste fitting             | 3,5" drain                                                                                                                                                                                                                                                                                                                                     |
| FEATURES                  |                                                                                                                                                                                                                                                                                                                                                |
| Basket 3,5" waste fitting | The drain is equipped with a large 3.5" drain, with the practical basket cap that prevents the discharge of solid parts.                                                                                                                                                                                                                       |
| Gun Metal                 | The Gun Metal finish is obtained by treating steel with a physical process called PVD (Phisical Vacuum Deposition) which deposits particles of noble metals on the surface. The result is a unique and refined aesthetic effect, and an improvement of the mechanical properties of the steel which is more resistant to impact and scratches. |
| High thickness            | Imm thick steel. A significant thickness, which guarantees the maximum sturdiness and durability.                                                                                                                                                                                                                                              |
| Perimetral overflow       | The overflow is always a security on the Foster sinks that prevents the overflow of water in case of oversights. The perimeter drain solution improves aesthetics thanks to its square and essential shape.                                                                                                                                    |
| Small radius              | Bowls with squared shapes with a modern design and an increased capacity, for a minimal aesthetics connected with an extreme practicity.                                                                                                                                                                                                       |