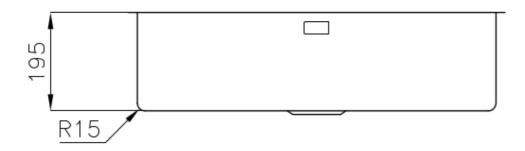

#### **DETAILS**

| Edge/Installation Type  PVD  Material  AISI 304 stainless steel  Texture  Foster brushed  Base  80 cm  Dimensions  750x440 mm |
|-------------------------------------------------------------------------------------------------------------------------------|
| Material AISI 304 stainless steel  Texture Foster brushed  Base 80 cm                                                         |
| Texture Foster brushed  Base 80 cm                                                                                            |
| Base 80 cm                                                                                                                    |
|                                                                                                                               |
| Dimensions 750x440 mm                                                                                                         |
|                                                                                                                               |
| Standard fittings Fixing hooks, gasket, drain, overflow and siphon, boxed packing                                             |
| Mixer holes No standard holes                                                                                                 |

#### **TECHNICAL DATA**