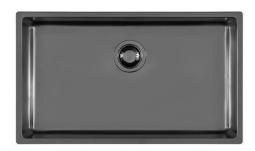

### Sink KE Gun Metal

Kitchen Sinks Code: 2157 856

#### **DETAILS**

| Edge/Installation Type  PVD  Material  AISI 304 stainless steel  Texture  Foster brushed  Base  80 cm  Dimensions  750x440 mm |
|-------------------------------------------------------------------------------------------------------------------------------|
| Material AISI 304 stainless steel  Texture Foster brushed  Base 80 cm                                                         |
| Texture Foster brushed  Base 80 cm                                                                                            |
| Base 80 cm                                                                                                                    |
|                                                                                                                               |
| Dimensions 750x440 mm                                                                                                         |
|                                                                                                                               |
| Standard fittings Fixing hooks, gasket, drain, overflow and siphon, boxed packing                                             |
| Mixer holes No standard holes                                                                                                 |

| Built-in hole             | View technical data sheet                                                                                                                                                                                                                                                                                                                      |
|---------------------------|------------------------------------------------------------------------------------------------------------------------------------------------------------------------------------------------------------------------------------------------------------------------------------------------------------------------------------------------|
| Drainer                   | No                                                                                                                                                                                                                                                                                                                                             |
| Width                     | 75 cm                                                                                                                                                                                                                                                                                                                                          |
| Bowl dimension            | 710x400mm                                                                                                                                                                                                                                                                                                                                      |
| Number of bowls           | 1 bowl                                                                                                                                                                                                                                                                                                                                         |
| Waste fitting             | 3,5" drain                                                                                                                                                                                                                                                                                                                                     |
| FEATURES                  |                                                                                                                                                                                                                                                                                                                                                |
| Basket 3,5" waste fitting | The drain is equipped with a large 3.5" drain, with the practical basket cap that prevents the discharge of solid parts.                                                                                                                                                                                                                       |
| Gun Metal                 | The Gun Metal finish is obtained by treating steel with a physical process called PVD (Phisical Vacuum Deposition) which deposits particles of noble metals on the surface. The result is a unique and refined aesthetic effect, and an improvement of the mechanical properties of the steel which is more resistant to impact and scratches. |
| High thickness            | Imm thick steel. A significant thickness, which guarantees the maximum sturdiness and durability.                                                                                                                                                                                                                                              |
| Perimetral overflow       | The overflow is always a security on the Foster sinks that prevents the overflow of water in case of oversights. The perimeter drain solution improves aesthetics thanks to its square and essential shape.                                                                                                                                    |
| Small radius              | Bowls with squared shapes with a modern design and an increased capacity, for a minimal aesthetics connected with an extreme practicity.                                                                                                                                                                                                       |