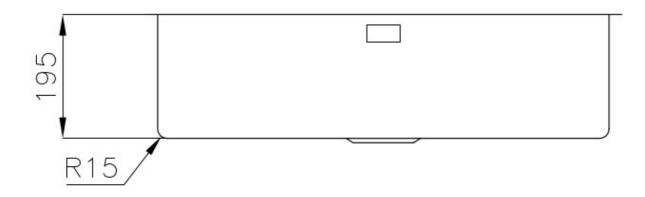

### **TECHNICAL DATA**

# Foster ==

Intaglio per il troppo-pieno Recess for housing the over-flow

● Built—in cut out for FTS — Foratura per installazione FTS