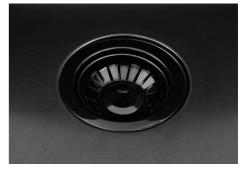

| Built-in hole             | View technical data sheet                                                                                                                                                                                                                                                                                                                      |
|---------------------------|------------------------------------------------------------------------------------------------------------------------------------------------------------------------------------------------------------------------------------------------------------------------------------------------------------------------------------------------|
| Drainer                   | No                                                                                                                                                                                                                                                                                                                                             |
| Width                     | 75 cm                                                                                                                                                                                                                                                                                                                                          |
| Bowl dimension            | 710x400mm                                                                                                                                                                                                                                                                                                                                      |
| Number of bowls           | 1 bowl                                                                                                                                                                                                                                                                                                                                         |
| Waste fitting             | 3,5" drain                                                                                                                                                                                                                                                                                                                                     |
| FEATURES                  |                                                                                                                                                                                                                                                                                                                                                |
| Basket 3,5" waste fitting | The drain is equipped with a large 3.5" drain, with the practical basket cap that prevents the discharge of solid parts.                                                                                                                                                                                                                       |
| Gun Metal                 | The Gun Metal finish is obtained by treating steel with a physical process called PVD (Phisical Vacuum Deposition) which deposits particles of noble metals on the surface. The result is a unique and refined aesthetic effect, and an improvement of the mechanical properties of the steel which is more resistant to impact and scratches. |
| High thickness            | 1mm thick steel. A significant thickness, which guarantees the maximum sturdiness and durability.                                                                                                                                                                                                                                              |
| Perimetral overflow       | The overflow is always a security on the Foster sinks that prevents the overflow of water in case of oversights. The perimeter drain solution improves aesthetics thanks to its square and essential shape.                                                                                                                                    |
| Small radius              | Bowls with squared shapes with a modern design and an increased capacity, for a minimal aesthetics connected with an extreme practicity.                                                                                                                                                                                                       |
| VINTAGE PVD               | The prestigious PVD finish combines with the care for detail of the Vintage finish, to create a combination of unique elegance.                                                                                                                                                                                                                |