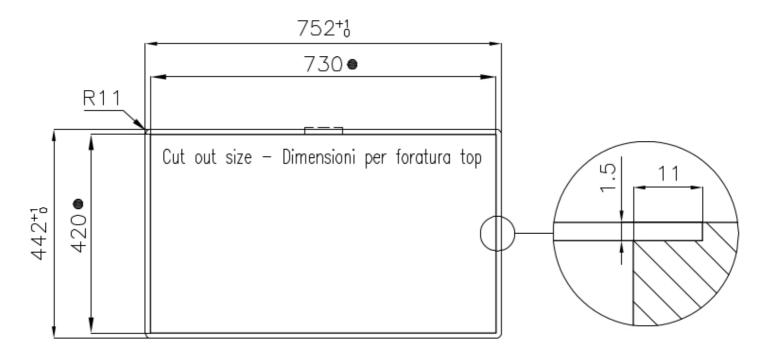

### **TECHNICAL DATA**

# Foster ==

Intaglio per il troppo-pieno Recess for housing the over-flow

● Built—in cut out for FTS — Foratura per installazione FTS