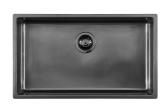

## Sink KE - R15 Vintage Gun Metal

Kitchen Sinks Code: 2157 086

#### **DETAILS**

| Coloring               | Gun Metal                                                       |
|------------------------|-----------------------------------------------------------------|
| Edge/Installation Type | Flush-mount   Top-mount                                         |
| Finish                 | PVD                                                             |
| Material               | AISI 304 stainless steel                                        |
| Texture                | Vintage                                                         |
| Base                   | 80 cm                                                           |
| Dimensions             | 750x440 mm                                                      |
| Standard fittings      | Fixing hooks, gasket, drain, overflow and siphon, boxed packing |
| Mixer holes            | No standard holes                                               |
|                        |                                                                 |

| Built-in hole             | View technical data sheet                                                                                                                                                                                                                                                                                                                      |
|---------------------------|------------------------------------------------------------------------------------------------------------------------------------------------------------------------------------------------------------------------------------------------------------------------------------------------------------------------------------------------|
| Drainer                   | No                                                                                                                                                                                                                                                                                                                                             |
| Width                     | 75 cm                                                                                                                                                                                                                                                                                                                                          |
| Bowl dimension            | 710x400mm                                                                                                                                                                                                                                                                                                                                      |
| Number of bowls           | 1 bowl                                                                                                                                                                                                                                                                                                                                         |
| Waste fitting             | 3,5" drain                                                                                                                                                                                                                                                                                                                                     |
| FEATURES                  |                                                                                                                                                                                                                                                                                                                                                |
| Basket 3,5" waste fitting | The drain is equipped with a large 3.5" drain, with the practical basket cap that prevents the discharge of solid parts.                                                                                                                                                                                                                       |
| Gun Metal                 | The Gun Metal finish is obtained by treating steel with a physical process called PVD (Phisical Vacuum Deposition) which deposits particles of noble metals on the surface. The result is a unique and refined aesthetic effect, and an improvement of the mechanical properties of the steel which is more resistant to impact and scratches. |
| High thickness            | 1mm thick steel. A significant thickness, which guarantees the maximum sturdiness and durability.                                                                                                                                                                                                                                              |
| Perimetral overflow       | The overflow is always a security on the Foster sinks that prevents the overflow of water in case of oversights. The perimeter drain solution improves aesthetics thanks to its square and essential shape.                                                                                                                                    |
| Small radius              | Bowls with squared shapes with a modern design and an increased capacity, for a minimal aesthetics connected with an extreme practicity.                                                                                                                                                                                                       |
| VINTAGE PVD               | The prestigious PVD finish combines with the care for detail of the Vintage finish, to create a combination of unique elegance.                                                                                                                                                                                                                |