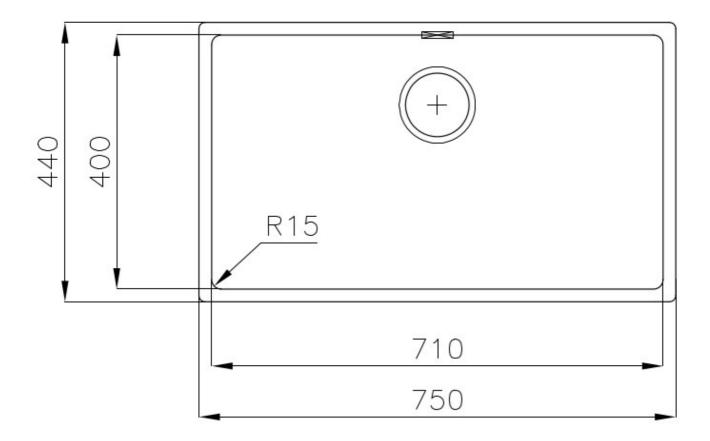

#### **DETAILS**

| Coloring               | Gun Metal                                                       |
|------------------------|-----------------------------------------------------------------|
| Edge/Installation Type | Flush-mount   Top-mount                                         |
| Finish                 | PVD                                                             |
| Material               | AISI 304 stainless steel                                        |
| Texture                | Vintage                                                         |
| Base                   | 80 cm                                                           |
| Dimensions             | 750x440 mm                                                      |
| Standard fittings      | Fixing hooks, gasket, drain, overflow and siphon, boxed packing |
| Mixer holes            | No standard holes                                               |
|                        |                                                                 |

| Built-in hole             | View technical data sheet                                                                                                                                                                                                                                                                                                                      |
|---------------------------|------------------------------------------------------------------------------------------------------------------------------------------------------------------------------------------------------------------------------------------------------------------------------------------------------------------------------------------------|
| Drainer                   | No                                                                                                                                                                                                                                                                                                                                             |
| Width                     | 75 cm                                                                                                                                                                                                                                                                                                                                          |
| Bowl dimension            | 710x400mm                                                                                                                                                                                                                                                                                                                                      |
| Number of bowls           | 1 bowl                                                                                                                                                                                                                                                                                                                                         |
| Waste fitting             | 3,5" drain                                                                                                                                                                                                                                                                                                                                     |
| FEATURES                  |                                                                                                                                                                                                                                                                                                                                                |
| Basket 3,5" waste fitting | The drain is equipped with a large 3.5" drain, with the practical basket cap that prevents the discharge of solid parts.                                                                                                                                                                                                                       |
| Gun Metal                 | The Gun Metal finish is obtained by treating steel with a physical process called PVD (Phisical Vacuum Deposition) which deposits particles of noble metals on the surface. The result is a unique and refined aesthetic effect, and an improvement of the mechanical properties of the steel which is more resistant to impact and scratches. |
| High thickness            | 1mm thick steel. A significant thickness, which guarantees the maximum sturdiness and durability.                                                                                                                                                                                                                                              |
| Perimetral overflow       | The overflow is always a security on the Foster sinks that prevents the overflow of water in case of oversights. The perimeter drain solution improves aesthetics thanks to its square and essential shape.                                                                                                                                    |
| Small radius              | Bowls with squared shapes with a modern design and an increased capacity, for a minimal aesthetics connected with an extreme practicity.                                                                                                                                                                                                       |
| VINTAGE PVD               | The prestigious PVD finish combines with the care for detail of the Vintage finish, to create a combination of unique elegance.                                                                                                                                                                                                                |

### **TECHNICAL DATA**