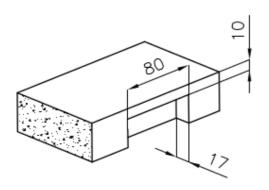

#### **DETAILS**

| Coloring               | Gun Metal                                                       |
|------------------------|-----------------------------------------------------------------|
| Edge/Installation Type | Flush-mount   Top-mount                                         |
| Finish                 | PVD                                                             |
| Material               | AISI 304 stainless steel                                        |
| Texture                | Vintage                                                         |
| Base                   | 80 cm                                                           |
| Dimensions             | 750x440 mm                                                      |
| Standard fittings      | Fixing hooks, gasket, drain, overflow and siphon, boxed packing |
| Mixer holes            | No standard holes                                               |
|                        |                                                                 |