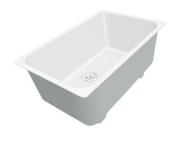

## Sink KE - R15 Vintage Gun Metal

Kitchen Sinks Code: 2157 086

#### **DETAILS**

| Coloring               | Gun Metal                                                       |
|------------------------|-----------------------------------------------------------------|
| Edge/Installation Type | Flush-mount   Top-mount                                         |
| Finish                 | PVD                                                             |
| Material               | AISI 304 stainless steel                                        |
| Texture                | Vintage                                                         |
| Base                   | 80 cm                                                           |
| Dimensions             | 750x440 mm                                                      |
| Standard fittings      | Fixing hooks, gasket, drain, overflow and siphon, boxed packing |
| Mixer holes            | No standard holes                                               |
|                        |                                                                 |

| Built-in hole             | View technical data sheet                                                                                                                                                                                                                                                                                                                      |
|---------------------------|------------------------------------------------------------------------------------------------------------------------------------------------------------------------------------------------------------------------------------------------------------------------------------------------------------------------------------------------|
| Drainer                   | No                                                                                                                                                                                                                                                                                                                                             |
| Width                     | 75 cm                                                                                                                                                                                                                                                                                                                                          |
| Bowl dimension            | 710x400mm                                                                                                                                                                                                                                                                                                                                      |
| Number of bowls           | 1 bowl                                                                                                                                                                                                                                                                                                                                         |
| Waste fitting             | 3,5" drain                                                                                                                                                                                                                                                                                                                                     |
| FEATURES                  |                                                                                                                                                                                                                                                                                                                                                |
| Basket 3,5" waste fitting | The drain is equipped with a large 3.5" drain, with the practical basket cap that prevents the discharge of solid parts.                                                                                                                                                                                                                       |
| Gun Metal                 | The Gun Metal finish is obtained by treating steel with a physical process called PVD (Phisical Vacuum Deposition) which deposits particles of noble metals on the surface. The result is a unique and refined aesthetic effect, and an improvement of the mechanical properties of the steel which is more resistant to impact and scratches. |
| High thickness            | 1mm thick steel. A significant thickness, which guarantees the maximum sturdiness and durability.                                                                                                                                                                                                                                              |
| Perimetral overflow       | The overflow is always a security on the Foster sinks that prevents the overflow of water in case of oversights. The perimeter drain solution improves aesthetics thanks to its square and essential shape.                                                                                                                                    |
| Small radius              | Bowls with squared shapes with a modern design and an increased capacity, for a minimal aesthetics connected with an extreme practicity.                                                                                                                                                                                                       |
| VINTAGE PVD               | The prestigious PVD finish combines with the care for detail of the Vintage finish, to create a combination of unique elegance.                                                                                                                                                                                                                |