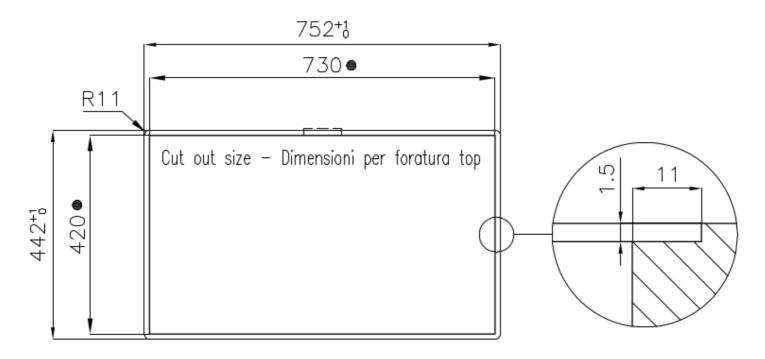

#### **TECHNICAL DATA**

## Foster ==

Intaglio per il troppo-pieno Recess for housing the over-flow

● Built—in cut out for FTS — Foratura per installazione FTS