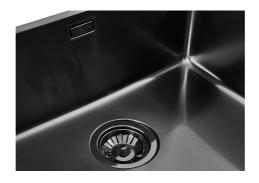

| Built-in hole             | View technical data sheet                                                                                                                                                                                                                                                                                                                      |
|---------------------------|------------------------------------------------------------------------------------------------------------------------------------------------------------------------------------------------------------------------------------------------------------------------------------------------------------------------------------------------|
| Drainer                   | No                                                                                                                                                                                                                                                                                                                                             |
| Width                     | 75 cm                                                                                                                                                                                                                                                                                                                                          |
| Bowl dimension            | 710x400mm                                                                                                                                                                                                                                                                                                                                      |
| Number of bowls           | 1 bowl                                                                                                                                                                                                                                                                                                                                         |
| Waste fitting             | 3,5" drain                                                                                                                                                                                                                                                                                                                                     |
| FEATURES                  |                                                                                                                                                                                                                                                                                                                                                |
| Basket 3,5" waste fitting | The drain is equipped with a large 3.5" drain, with the practical basket cap that prevents the discharge of solid parts.                                                                                                                                                                                                                       |
| Gun Metal                 | The Gun Metal finish is obtained by treating steel with a physical process called PVD (Phisical Vacuum Deposition) which deposits particles of noble metals on the surface. The result is a unique and refined aesthetic effect, and an improvement of the mechanical properties of the steel which is more resistant to impact and scratches. |
| High thickness            | Imm thick steel. A significant thickness, which guarantees the maximum sturdiness and durability.                                                                                                                                                                                                                                              |
| Perimetral overflow       | The overflow is always a security on the Foster sinks that prevents the overflow of water in case of oversights. The perimeter drain solution improves aesthetics thanks to its square and essential shape.                                                                                                                                    |
| Small radius              | Bowls with squared shapes with a modern design and an increased capacity, for a minimal aesthetics connected with an extreme practicity.                                                                                                                                                                                                       |

#### **GALLERY**