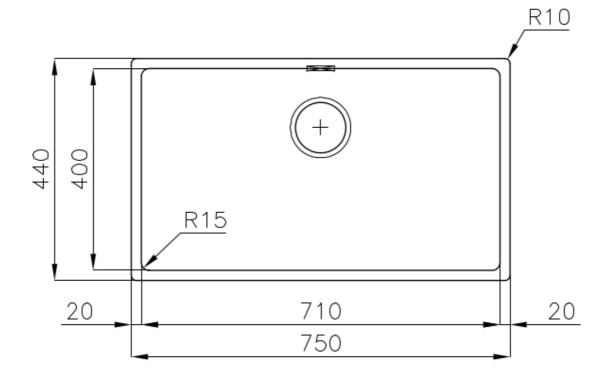

#### **DETAILS**

| Coloring               | Gun Metal                                                       |
|------------------------|-----------------------------------------------------------------|
| Edge/Installation Type | Flush-mount   Top-mount                                         |
| Finish                 | PVD                                                             |
| Material               | AISI 304 stainless steel                                        |
| Texture                | Foster brushed                                                  |
| Base                   | 80 cm                                                           |
| Dimensions             | 750x440 mm                                                      |
| Standard fittings      | Fixing hooks, gasket, drain, overflow and siphon, boxed packing |
| Mixer holes            | No standard holes                                               |
|                        |                                                                 |

| Built-in hole             | View technical data sheet                                                                                                                                                                                                                                                                                                                      |
|---------------------------|------------------------------------------------------------------------------------------------------------------------------------------------------------------------------------------------------------------------------------------------------------------------------------------------------------------------------------------------|
| Drainer                   | No                                                                                                                                                                                                                                                                                                                                             |
| Width                     | 75 cm                                                                                                                                                                                                                                                                                                                                          |
| Bowl dimension            | 710x400mm                                                                                                                                                                                                                                                                                                                                      |
| Number of bowls           | 1 bowl                                                                                                                                                                                                                                                                                                                                         |
| Waste fitting             | 3,5" drain                                                                                                                                                                                                                                                                                                                                     |
| FEATURES                  |                                                                                                                                                                                                                                                                                                                                                |
| Basket 3,5" waste fitting | The drain is equipped with a large 3.5" drain, with the practical basket cap that prevents the discharge of solid parts.                                                                                                                                                                                                                       |
| Gun Metal                 | The Gun Metal finish is obtained by treating steel with a physical process called PVD (Phisical Vacuum Deposition) which deposits particles of noble metals on the surface. The result is a unique and refined aesthetic effect, and an improvement of the mechanical properties of the steel which is more resistant to impact and scratches. |
| High thickness            | Imm thick steel. A significant thickness, which guarantees the maximum sturdiness and durability.                                                                                                                                                                                                                                              |
| Perimetral overflow       | The overflow is always a security on the Foster sinks that prevents the overflow of water in case of oversights. The perimeter drain solution improves aesthetics thanks to its square and essential shape.                                                                                                                                    |
| Small radius              | Bowls with squared shapes with a modern design and an increased capacity, for a minimal aesthetics connected with an extreme practicity.                                                                                                                                                                                                       |