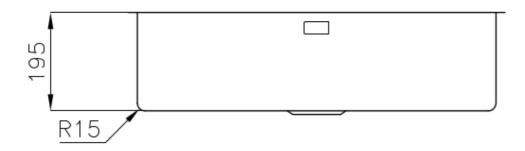

#### **DETAILS**

| Coloring               | Gun Metal                                                       |
|------------------------|-----------------------------------------------------------------|
| Edge/Installation Type | Flush-mount   Top-mount                                         |
| Finish                 | PVD                                                             |
| Material               | AISI 304 stainless steel                                        |
| Texture                | Foster brushed                                                  |
| Base                   | 80 cm                                                           |
| Dimensions             | 750x440 mm                                                      |
| Standard fittings      | Fixing hooks, gasket, drain, overflow and siphon, boxed packing |
| Mixer holes            | No standard holes                                               |
|                        |                                                                 |