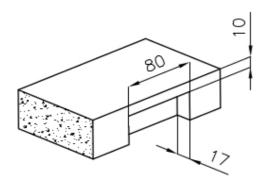

#### **DETAILS**

| Coloring               | Gun Metal                                                       |
|------------------------|-----------------------------------------------------------------|
| Edge/Installation Type | Flush-mount   Top-mount                                         |
| Finish                 | PVD                                                             |
| Material               | AISI 304 stainless steel                                        |
| Texture                | Foster brushed                                                  |
| Base                   | 80 cm                                                           |
| Dimensions             | 750x440 mm                                                      |
| Standard fittings      | Fixing hooks, gasket, drain, overflow and siphon, boxed packing |
| Mixer holes            | No standard holes                                               |
|                        |                                                                 |