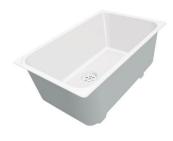

### Sink KE Filotop Gun Metal

Kitchen Sinks Code: 2157 056

#### **DETAILS**

| Coloring               | Gun Metal                                                       |
|------------------------|-----------------------------------------------------------------|
| Edge/Installation Type | Flush-mount   Top-mount                                         |
| Finish                 | PVD                                                             |
| Material               | AISI 304 stainless steel                                        |
| Texture                | Foster brushed                                                  |
| Base                   | 80 cm                                                           |
| Dimensions             | 750x440 mm                                                      |
| Standard fittings      | Fixing hooks, gasket, drain, overflow and siphon, boxed packing |
| Mixer holes            | No standard holes                                               |
|                        |                                                                 |

| Built-in hole             | View technical data sheet                                                                                                                                                                                                                                                                                                                      |
|---------------------------|------------------------------------------------------------------------------------------------------------------------------------------------------------------------------------------------------------------------------------------------------------------------------------------------------------------------------------------------|
| Drainer                   | No                                                                                                                                                                                                                                                                                                                                             |
| Width                     | 75 cm                                                                                                                                                                                                                                                                                                                                          |
| Bowl dimension            | 710x400mm                                                                                                                                                                                                                                                                                                                                      |
| Number of bowls           | 1 bowl                                                                                                                                                                                                                                                                                                                                         |
| Waste fitting             | 3,5" drain                                                                                                                                                                                                                                                                                                                                     |
| FEATURES                  |                                                                                                                                                                                                                                                                                                                                                |
| Basket 3,5" waste fitting | The drain is equipped with a large 3.5" drain, with the practical basket cap that prevents the discharge of solid parts.                                                                                                                                                                                                                       |
| Gun Metal                 | The Gun Metal finish is obtained by treating steel with a physical process called PVD (Phisical Vacuum Deposition) which deposits particles of noble metals on the surface. The result is a unique and refined aesthetic effect, and an improvement of the mechanical properties of the steel which is more resistant to impact and scratches. |
| High thickness            | Imm thick steel. A significant thickness, which guarantees the maximum sturdiness and durability.                                                                                                                                                                                                                                              |
| Perimetral overflow       | The overflow is always a security on the Foster sinks that prevents the overflow of water in case of oversights. The perimeter drain solution improves aesthetics thanks to its square and essential shape.                                                                                                                                    |
| Small radius              | Bowls with squared shapes with a modern design and an increased capacity, for a minimal aesthetics connected with an extreme practicity.                                                                                                                                                                                                       |