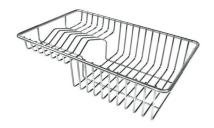

## Foster ==

Stainless steel colander

Stainless steel plate rack

Stainless steel plate rack

White basket

White bowl

Graters kit with ring-holder and food collection tray

Stainless steel perforated tray