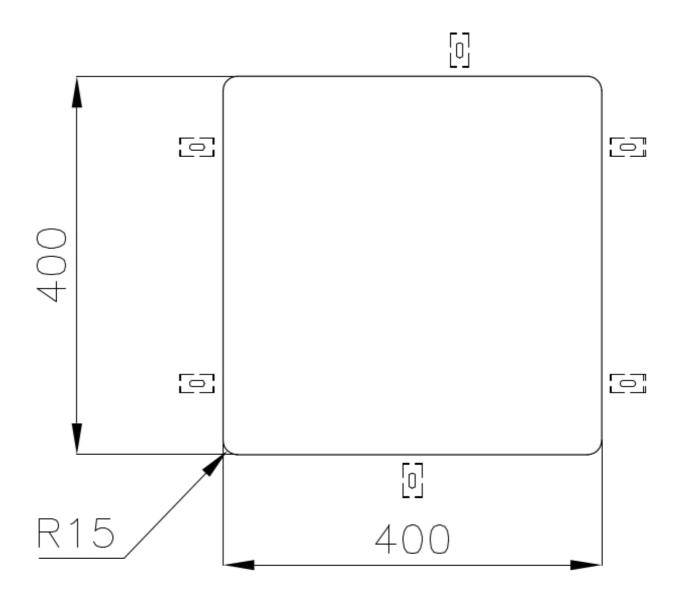

|
| Perimetral overflow       | The overflow is always a security on the Foster sinks that prevents the overflow of water in case of oversights. The perimeter drain solution improves aesthetics thanks to its square and essential shape.                                                                                                                                 |
| Small radius              | Bowls with squared shapes with a modern design and an increased capacity, for a minimal aesthetics connected with an extreme practicity.                                                                                                                                                                                                    |



### **TECHNICAL DATA**



# Foster ==



Cut out size Dimensioni per foratura top



#### **GALLERY**









#### **OPTIONAL ACCESSORIES**



Cestello inox



HPDE Twin chopping board



Glass chopping board



Iroko-wood chopping board with stainless steel colander



**HPDE** Chopping board



Iroko-wood sliding chopping board

## Foster ==







Stainless steel colander



Stainless steel plate rack



Stainless steel plate rack



White basket



White bowl



Graters kit with ring-holder and food collection tray



Stainless steel perforated tray



Stainless steel plate rack

#### **WARNING:**

The accessories 8159101, 8100303,8151000 are only usable in combination with 8644101 The accessories 8100154, 8154000 are only usable in combination with 8644004



#### **RECOMMENDED PAIRINGS**



Mixer Tap Omega Copper