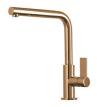

ECHNICAL DATA**



# Foster ==



Cut out size Dimensioni per foratura top



#### **GALLERY**









#### **OPTIONAL ACCESSORIES**



Cestello inox



HPDE Twin chopping board



Glass chopping board



Iroko-wood chopping board with stainless steel colander



**HPDE** Chopping board



Iroko-wood sliding chopping board

## Foster ==







Stainless steel colander



Stainless steel plate rack



Stainless steel plate rack



White basket



White bowl



Graters kit with ring-holder and food collection tray



Stainless steel perforated tray



Stainless steel plate rack

#### **WARNING:**

The accessories 8159101, 8100303,8151000 are only usable in combination with 8644101 The accessories 8100154, 8154000 are only usable in combination with 8644004



#### **RECOMMENDED PAIRINGS**



Mixer Tap Omega Copper