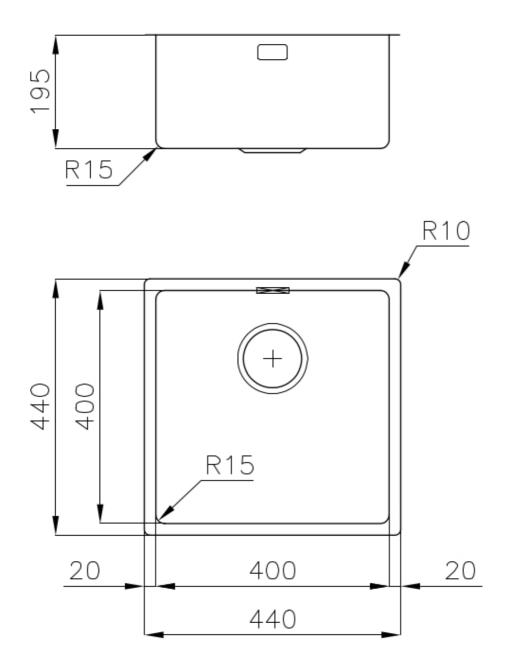

#### DETAILS

| Coloring               | Gun Metal                                                       |
|------------------------|-----------------------------------------------------------------|
| Edge/Installation Type | Undermount                                                      |
| Finish                 | PVD                                                             |
| Material               | AISI 304 stainless steel                                        |
| Texture                | Vintage                                                         |
| Base                   | 45 cm                                                           |
| Dimensions             | 440x440 mm                                                      |
| Standard fittings      | Fixing hooks, gasket, drain, overflow and siphon, boxed packing |
| Mixer holes            | No standard holes                                               |

| Built-in hole             | View technical data sheet                                                                                                                                                                                                                                                                                                                      |
|---------------------------|------------------------------------------------------------------------------------------------------------------------------------------------------------------------------------------------------------------------------------------------------------------------------------------------------------------------------------------------|
| Drainer                   | Νο                                                                                                                                                                                                                                                                                                                                             |
| Width                     | 44 cm                                                                                                                                                                                                                                                                                                                                          |
| Bowl dimension            | 400x400mm                                                                                                                                                                                                                                                                                                                                      |
| Number of bowls           | 1 bowl                                                                                                                                                                                                                                                                                                                                         |
| Waste fitting             | 3,5" drain                                                                                                                                                                                                                                                                                                                                     |
| FEATURES                  |                                                                                                                                                                                                                                                                                                                                                |
| VINTAGE PVD               | The prestigious PVD finish combines with the care for detail of the Vintage finish, to create a combination of unique elegance.                                                                                                                                                                                                                |
| Gun Metal                 | The Gun Metal finish is obtained by treating steel with a physical process called PVD (Phisical Vacuum Deposition) which deposits particles of noble metals on the surface. The result is a unique and refined aesthetic effect, and an improvement of the mechanical properties of the steel which is more resistant to impact and scratches. |
| Basket 3,5" waste fitting | The drain is equipped with a large 3.5" drain, with the practical basket cap that prevents the discharge of solid parts.                                                                                                                                                                                                                       |
| High thickness            | 1mm thick steel. A significant thickness, which guarantees the maximum sturdiness and durability.                                                                                                                                                                                                                                              |
| Perimetral overflow       | The overflow is always a security on the Foster sinks that prevents the overflow of water in case of oversights. The perimeter drain solution improves aesthetics thanks to its square and essential shape.                                                                                                                                    |
| Small radius              | Bowls with squared shapes with a modern design and an increased capacity, for a minimal aesthetics connected with an extreme practicity.                                                                                                                                                                                                       |

#### **TECHNICAL DATA**