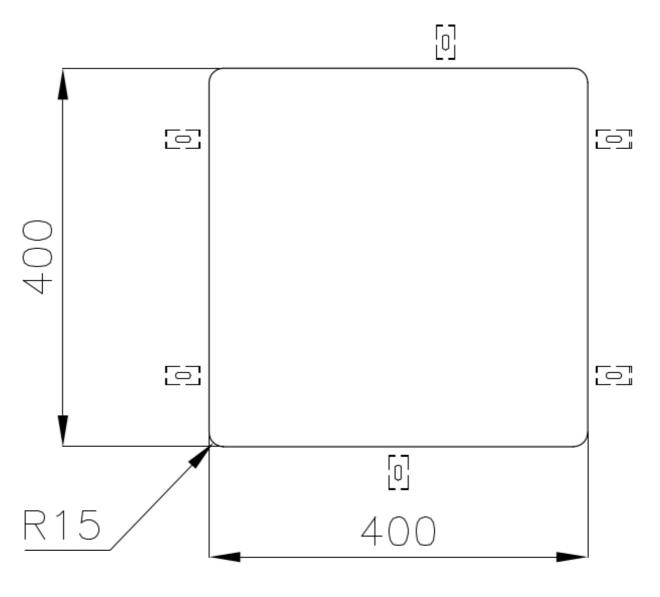

|
| Perimetral overflow       | The overflow is always a security on the Foster sinks that prevents the overflow of water in case of oversights. The perimeter drain solution improves aesthetics thanks to its square and essential shape.                                                                                                                                    |
| Small radius              | Bowls with squared shapes with a modern design and an increased capacity, for a minimal aesthetics connected with an extreme practicity.                                                                                                                                                                                                       |

#### **TECHNICAL DATA**





### Cut out size Dimensioni per foratura top

#### GALLERY



#### **OPTIONAL ACCESSORIES**



Cestello inox



HPDE Twin chopping board



Glass chopping board



HPDE Chopping board



Iroko-wood chopping board with stainless steel colander



Iroko-wood sliding chopping board



Iroko-wood twin chopping board



Stainless steel colander



Stainless steel plate rack



Stainless steel plate rack



White basket



White bowl



Graters kit with ring-holder and food collection tray



Stainless steel perforated tray



Stainless steel plate rack

#### WARNING:

The accessories 8159101, 8100303,8151000 are only usable in combination with 8644101 The accessories 8100154, 8154000 are only usable in combination with 8644004

#### **RECOMMENDED PAIRINGS**





Mixer Tap Omega Gun Metal

Mix