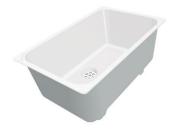

### Sink KE - R15 Vintage Gun Metal

Kitchen Sinks

Code: 2156 886

#### DETAILS

| Coloring               | Gun Metal                                                       |
|------------------------|-----------------------------------------------------------------|
| Edge/Installation Type | Undermount                                                      |
| Finish                 | PVD                                                             |
| Material               | AISI 304 stainless steel                                        |
| Texture                | Vintage                                                         |
| Base                   | 45 cm                                                           |
| Dimensions             | 440x440 mm                                                      |
| Standard fittings      | Fixing hooks, gasket, drain, overflow and siphon, boxed packing |
| Mixer holes            | No standard holes                                               |

| Built-in hole             | View technical data sheet                                                                                                                                                                                                                                                                                                                      |
|---------------------------|------------------------------------------------------------------------------------------------------------------------------------------------------------------------------------------------------------------------------------------------------------------------------------------------------------------------------------------------|
| Drainer                   | Νο                                                                                                                                                                                                                                                                                                                                             |
| Width                     | 44 cm                                                                                                                                                                                                                                                                                                                                          |
| Bowl dimension            | 400x400mm                                                                                                                                                                                                                                                                                                                                      |
| Number of bowls           | 1 bowl                                                                                                                                                                                                                                                                                                                                         |
| Waste fitting             | 3,5" drain                                                                                                                                                                                                                                                                                                                                     |
| FEATURES                  |                                                                                                                                                                                                                                                                                                                                                |
| VINTAGE PVD               | The prestigious PVD finish combines with the care for detail of the Vintage finish, to create a combination of unique elegance.                                                                                                                                                                                                                |
| Gun Metal                 | The Gun Metal finish is obtained by treating steel with a physical process called PVD (Phisical Vacuum Deposition) which deposits particles of noble metals on the surface. The result is a unique and refined aesthetic effect, and an improvement of the mechanical properties of the steel which is more resistant to impact and scratches. |
| Basket 3,5" waste fitting | The drain is equipped with a large 3.5" drain, with the practical basket cap that prevents the discharge of solid parts.                                                                                                                                                                                                                       |
| High thickness            | 1mm thick steel. A significant thickness, which guarantees the maximum sturdiness and durability.                                                                                                                                                                                                                                              |
| Perimetral overflow       | The overflow is always a security on the Foster sinks that prevents the overflow of water in case of oversights. The perimeter drain solution improves aesthetics thanks to its square and essential shape.                                                                                                                                    |
| Small radius              | Bowls with squared shapes with a modern design and an increased capacity, for a minimal aesthetics connected with an extreme practicity.                                                                                                                                                                                                       |