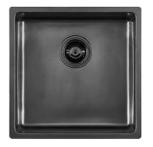

### Sink KE - R15 Vintage Gun Metal

Kitchen Sinks

Code: 2156 886

#### DETAILS

| Coloring               | Gun Metal                                                       |
|------------------------|-----------------------------------------------------------------|
| Edge/Installation Type | Undermount                                                      |
| Finish                 | PVD                                                             |
| Material               | AISI 304 stainless steel                                        |
| Texture                | Vintage                                                         |
| Base                   | 45 cm                                                           |
| Dimensions             | 440x440 mm                                                      |
| Standard fittings      | Fixing hooks, gasket, drain, overflow and siphon, boxed packing |
| Mixer holes            | No standard holes                                               |