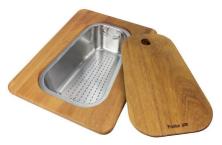

#### **OPTIONAL ACCESSORIES**

Cestello inox

HPDE Twin chopping board

Glass chopping board

HPDE Chopping board

Iroko-wood chopping board with stainless steel colander

Iroko-wood sliding chopping board

Iroko-wood twin chopping board