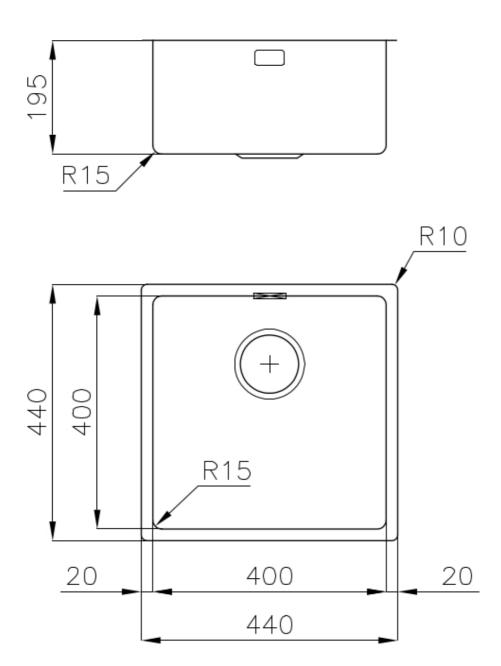

#### **DETAILS**

| Coloring               | Gold                                                            |
|------------------------|-----------------------------------------------------------------|
| Edge/Installation Type | Undermount                                                      |
| Finish                 | PVD                                                             |
| Material               | AISI 304 stainless steel                                        |
| Texture                | Foster brushed                                                  |
| Base                   | 45 cm                                                           |
| Dimensions             | 440x440 mm                                                      |
| Standard fittings      | Fixing hooks, gasket, drain, overflow and siphon, boxed packing |
| Mixer holes            | No standard holes                                               |
|                        |                                                                 |

| Built-in hole             | View technical data sheet                                                                                                                                                                                                                                                                                                                    |
|---------------------------|----------------------------------------------------------------------------------------------------------------------------------------------------------------------------------------------------------------------------------------------------------------------------------------------------------------------------------------------|
| Drainer                   | No                                                                                                                                                                                                                                                                                                                                           |
| Width                     | 44 cm                                                                                                                                                                                                                                                                                                                                        |
| Bowl dimension            | 400x400mm                                                                                                                                                                                                                                                                                                                                    |
| Number of bowls           | 1 bowl                                                                                                                                                                                                                                                                                                                                       |
| Waste fitting             | 3,5" drain                                                                                                                                                                                                                                                                                                                                   |
| FEATURES                  |                                                                                                                                                                                                                                                                                                                                              |
| Basket 3,5" waste fitting | The drain is equipped with a large 3.5" drain, with the practical basket cap that prevents the discharge of solid parts.                                                                                                                                                                                                                     |
| Gold                      | The Gold finish is obtained by treating the steel with a physical process called PVD (Physical Vacuum Deposition) which deposits particles of noble metals on the surface. The result is a unique and refined aesthetic effect, and an improvement in the mechanical properties of the steel that is more resistant to shocks and scratches. |
| High thickness            | Imm thick steel. A significant thickness, which guarantees the maximum sturdiness and durability.                                                                                                                                                                                                                                            |
| Perimetral overflow       | The overflow is always a security on the Foster sinks that prevents the overflow of water in case of oversights. The perimeter drain solution improves aesthetics thanks to its square and essential shape.                                                                                                                                  |
| Small radius              | Bowls with squared shapes with a modern design and an increased capacity, for a minimal aesthetics connected with an extreme practicity.                                                                                                                                                                                                     |

#### **TECHNICAL DATA**