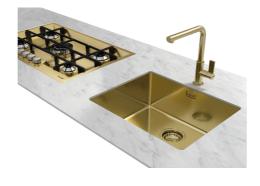

### Sink KE Gold

Kitchen Sinks Code: 2156 859

#### **DETAILS**

| Coloring               | Gold                                                            |
|------------------------|-----------------------------------------------------------------|
| Edge/Installation Type | Undermount                                                      |
| Finish                 | PVD                                                             |
| Material               | AISI 304 stainless steel                                        |
| Texture                | Foster brushed                                                  |
| Base                   | 45 cm                                                           |
| Dimensions             | 440x440 mm                                                      |
| Standard fittings      | Fixing hooks, gasket, drain, overflow and siphon, boxed packing |
| Mixer holes            | No standard holes                                               |
|                        |                                                                 |

| Built-in hole             | View technical data sheet                                                                                                                                                                                                                                                                                                                    |
|---------------------------|----------------------------------------------------------------------------------------------------------------------------------------------------------------------------------------------------------------------------------------------------------------------------------------------------------------------------------------------|
| Drainer                   | No                                                                                                                                                                                                                                                                                                                                           |
| Width                     | 44 cm                                                                                                                                                                                                                                                                                                                                        |
| Bowl dimension            | 400x400mm                                                                                                                                                                                                                                                                                                                                    |
| Number of bowls           | 1 bowl                                                                                                                                                                                                                                                                                                                                       |
| Waste fitting             | 3,5" drain                                                                                                                                                                                                                                                                                                                                   |
| FEATURES                  |                                                                                                                                                                                                                                                                                                                                              |
| Basket 3,5" waste fitting | The drain is equipped with a large 3.5" drain, with the practical basket cap that prevents the discharge of solid parts.                                                                                                                                                                                                                     |
| Gold                      | The Gold finish is obtained by treating the steel with a physical process called PVD (Physical Vacuum Deposition) which deposits particles of noble metals on the surface. The result is a unique and refined aesthetic effect, and an improvement in the mechanical properties of the steel that is more resistant to shocks and scratches. |
| High thickness            | Imm thick steel. A significant thickness, which guarantees the maximum sturdiness and durability.                                                                                                                                                                                                                                            |
| Perimetral overflow       | The overflow is always a security on the Foster sinks that prevents the overflow of water in case of oversights. The perimeter drain solution improves aesthetics thanks to its square and essential shape.                                                                                                                                  |
| Small radius              | Bowls with squared shapes with a modern design and an increased capacity, for a minimal aesthetics connected with an extreme practicity.                                                                                                                                                                                                     |