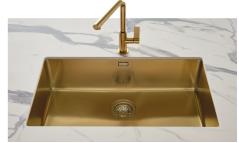

### Sink KE Gold

Kitchen Sinks Code: 2156 859

#### **DETAILS**

| Coloring               | Gold                                                            |
|------------------------|-----------------------------------------------------------------|
| Edge/Installation Type | Undermount                                                      |
| Finish                 | PVD                                                             |
| Material               | AISI 304 stainless steel                                        |
| Texture                | Foster brushed                                                  |
| Base                   | 45 cm                                                           |
| Dimensions             | 440x440 mm                                                      |
| Standard fittings      | Fixing hooks, gasket, drain, overflow and siphon, boxed packing |
| Mixer holes            | No standard holes                                               |
|                        |                                                                 |

| Built-in hole             | View technical data sheet                                                                                                                                                                                                                                                                                                                    |
|---------------------------|----------------------------------------------------------------------------------------------------------------------------------------------------------------------------------------------------------------------------------------------------------------------------------------------------------------------------------------------|
| Drainer                   | No                                                                                                                                                                                                                                                                                                                                           |
| Width                     | 44 cm                                                                                                                                                                                                                                                                                                                                        |
| Bowl dimension            | 400x400mm                                                                                                                                                                                                                                                                                                                                    |
| Number of bowls           | 1 bowl                                                                                                                                                                                                                                                                                                                                       |
| Waste fitting             | 3,5" drain                                                                                                                                                                                                                                                                                                                                   |
| FEATURES                  |                                                                                                                                                                                                                                                                                                                                              |
| Basket 3,5" waste fitting | The drain is equipped with a large 3.5" drain, with the practical basket cap that prevents the discharge of solid parts.                                                                                                                                                                                                                     |
| Gold                      | The Gold finish is obtained by treating the steel with a physical process called PVD (Physical Vacuum Deposition) which deposits particles of noble metals on the surface. The result is a unique and refined aesthetic effect, and an improvement in the mechanical properties of the steel that is more resistant to shocks and scratches. |
| High thickness            | Imm thick steel. A significant thickness, which guarantees the maximum sturdiness and durability.                                                                                                                                                                                                                                            |
| Perimetral overflow       | The overflow is always a security on the Foster sinks that prevents the overflow of water in case of oversights. The perimeter drain solution improves aesthetics thanks to its square and essential shape.                                                                                                                                  |
| Small radius              | Bowls with squared shapes with a modern design and an increased capacity, for a minimal aesthetics connected with an extreme practicity.                                                                                                                                                                                                     |