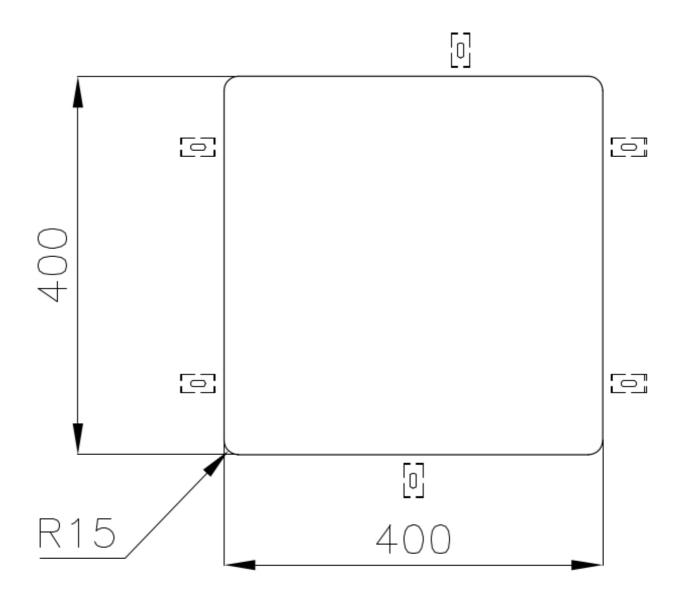

|
| Perimetral overflow       | The overflow is always a security on the Foster sinks that prevents the overflow of water in case of oversights. The perimeter drain solution improves aesthetics thanks to its square and essential shape.                                                                                                                                  |
| Small radius              | Bowls with squared shapes with a modern design and an increased capacity, for a minimal aesthetics connected with an extreme practicity.                                                                                                                                                                                                     |

#### **TECHNICAL DATA**

# Foster ==



### Foster ==



Cut out size Dimensioni per foratura top

#### **GALLERY**









#### **OPTIONAL ACCESSORIES**



Cestello inox



Glass chopping board



**HPDE** Chopping board



HPDE Twin chopping board



Iroko-wood chopping board with stainless steel colander



Iroko-wood sliding chopping board



Iroko-wood twin chopping board



Stainless steel colander



Stainless steel plate rack



Stainless steel plate rack



White basket



White bowl

## Foster ==







Graters kit with ring-holder and food collection tray

Stainless steel perforated tray

Stainless steel plate rack

#### **WARNING:**

The accessories 8159101, 8100303,8151000 are only usable in combination with 8644101 The accessories 8100154, 8154000 are only usable in combination with 8644004

#### **RECOMMENDED PAIRINGS**



Mixe