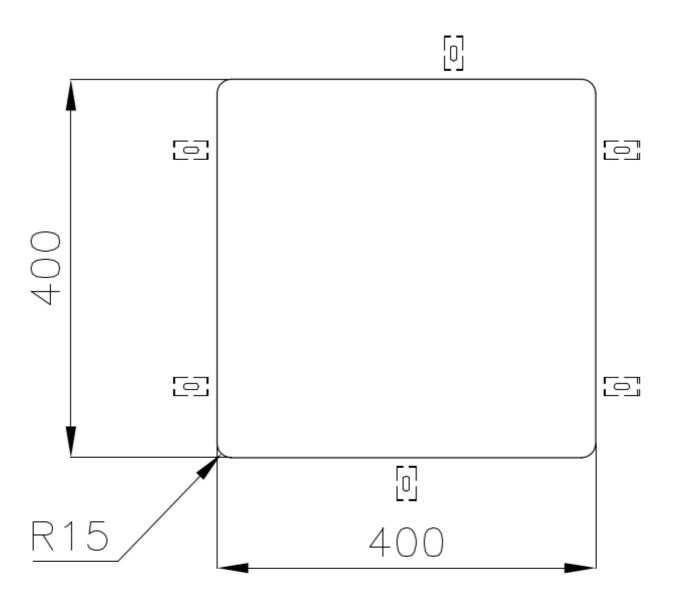

|
| Perimetral overflow       | The overflow is always a security on the Foster sinks that prevents the overflow of water in case of oversights. The perimeter drain solution improves aesthetics thanks to its square and essential shape.                                                                                                                                 |
| Small radius              | Bowls with squared shapes with a modern design and an increased capacity, for a minimal aesthetics connected with an extreme practicity.                                                                                                                                                                                                    |

### **TECHNICAL DATA**





## Cut out size Dimensioni per foratura top

### GALLERY



### **OPTIONAL ACCESSORIES**









HPDE Twin chopping board



Glass chopping board



Iroko-wood chopping board with stainless steel colander



HPDE Chopping board



Iroko-wood sliding chopping board



Iroko-wood twin chopping board



Stainless steel colander



Stainless steel plate rack



Stainless steel plate rack



White basket



White bowl







Graters kit with ring-holder and food collection tray

Stainless steel perforated tray

Stainless steel plate rack

#### WARNING:

The accessories 8159101, 8100303,8151000 are only usable in combination with 8644101 The accessories 8100154, 8154000 are only usable in combination with 8644004

### **RECOMMENDED PAIRINGS**



Mixer Tap Omega Copper