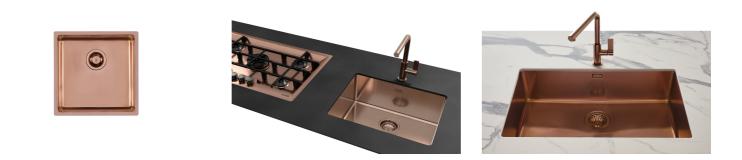

erflow       | The overflow is always a security on the Foster sinks that prevents the overflow of water in case of oversights. The perimeter drain solution improves aesthetics thanks to its square and essential shape.                                                                                                                                 |
| Small radius              | Bowls with squared shapes with a modern design and an increased capacity, for a minimal aesthetics connected with an extreme practicity.                                                                                                                                                                                                    |

### **TECHNICAL DATA**





## Cut out size Dimensioni per foratura top

### GALLERY



### **OPTIONAL ACCESSORIES**









HPDE Twin chopping board



Glass chopping board



Iroko-wood chopping board with stainless steel colander



HPDE Chopping board



Iroko-wood sliding chopping board



Iroko-wood twin chopping board



Stainless steel colander



Stainless steel plate rack



Stainless steel plate rack



White basket



White bowl







Graters kit with ring-holder and food collection tray

Stainless steel perforated tray

Stainless steel plate rack

#### WARNING:

The accessories 8159101, 8100303,8151000 are only usable in combination with 8644101 The accessories 8100154, 8154000 are only usable in combination with 8644004

### **RECOMMENDED PAIRINGS**



Mixer Tap Omega Copper