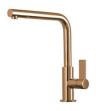

|

### **TECHNICAL DATA**





## Cut out size Dimensioni per foratura top

### GALLERY



### **OPTIONAL ACCESSORIES**









HPDE Twin chopping board



Glass chopping board



Iroko-wood chopping board with stainless steel colander



HPDE Chopping board



Iroko-wood sliding chopping board



Iroko-wood twin chopping board



Stainless steel colander



Stainless steel plate rack



Stainless steel plate rack



White basket



White bowl







Graters kit with ring-holder and food collection tray

Stainless steel perforated tray

Stainless steel plate rack

#### WARNING:

The accessories 8159101, 8100303,8151000 are only usable in combination with 8644101 The accessories 8100154, 8154000 are only usable in combination with 8644004

### **RECOMMENDED PAIRINGS**



Mixer Tap Omega Copper