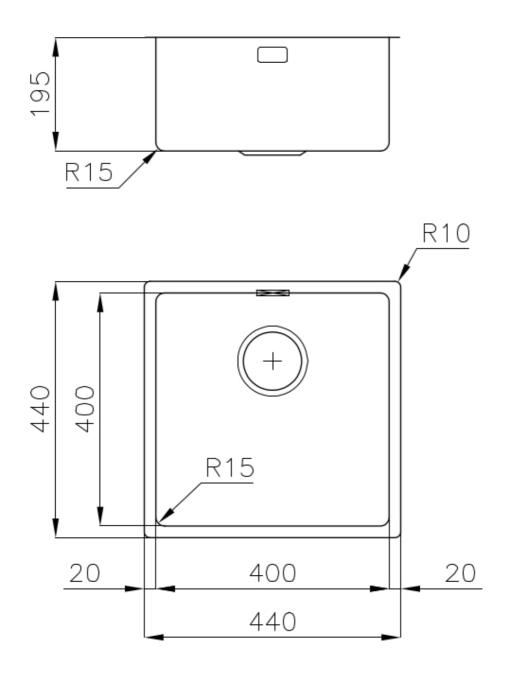

### DETAILS

| Coloring               | Copper                                                          |
|------------------------|-----------------------------------------------------------------|
| Edge/Installation Type | Undermount                                                      |
| Finish                 | PVD                                                             |
| Material               | AISI 304 stainless steel                                        |
| Texture                | Foster brushed                                                  |
| Base                   | 45 cm                                                           |
| Dimensions             | 440x440 mm                                                      |
| Standard fittings      | Fixing hooks, gasket, drain, overflow and siphon, boxed packing |
| Mixer holes            | No standard holes                                               |

| Built-in hole   | View technical data sheet |
|-----------------|---------------------------|
| Drainer         | No                        |
| Width           | 44 cm                     |
| Bowl dimension  | 400x400mm                 |
| Number of bowls | 1 bowl                    |
| Waste fitting   | 3,5" drain                |

### **TECHNICAL DATA**