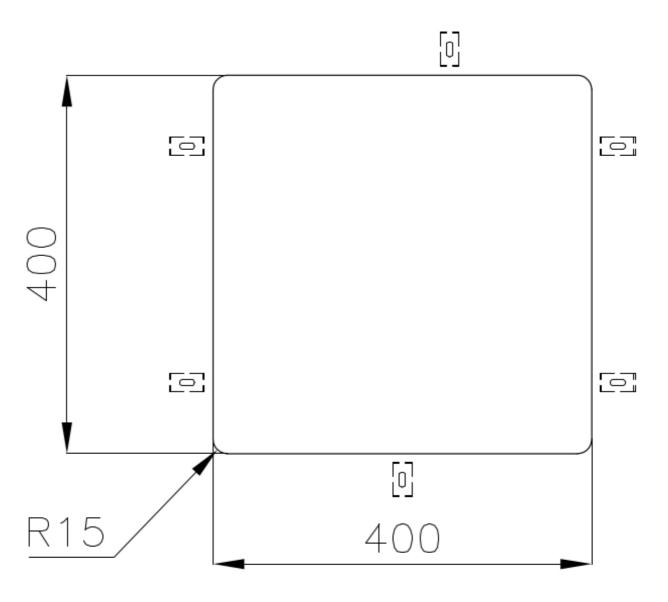

|
| Perimetral overflow       | The overflow is always a security on the Foster sinks that prevents the overflow of water in case of oversights. The perimeter drain solution improves aesthetics thanks to its square and essential shape.                                                                                                                                    |
| Small radius              | Bowls with squared shapes with a modern design and an increased capacity, for a minimal aesthetics connected with an extreme practicity.                                                                                                                                                                                                       |

#### **TECHNICAL DATA**





### Cut out size Dimensioni per foratura top

#### GALLERY



#### **OPTIONAL ACCESSORIES**









HPDE Twin chopping board



Glass chopping board



Iroko-wood chopping board with stainless steel colander



HPDE Chopping board



Iroko-wood sliding chopping board



Iroko-wood twin chopping board



Stainless steel colander



Stainless steel plate rack



Stainless steel plate rack



White basket



White bowl







Graters kit with ring-holder and food collection tray

Stainless steel perforated tray

Stainless steel plate rack

#### WARNING:

The accessories 8159101, 8100303,8151000 are only usable in combination with 8644101 The accessories 8100154, 8154000 are only usable in combination with 8644004

#### **RECOMMENDED PAIRINGS**



Mixer Tap Omega Gun Metal



Mixer Tap Skin