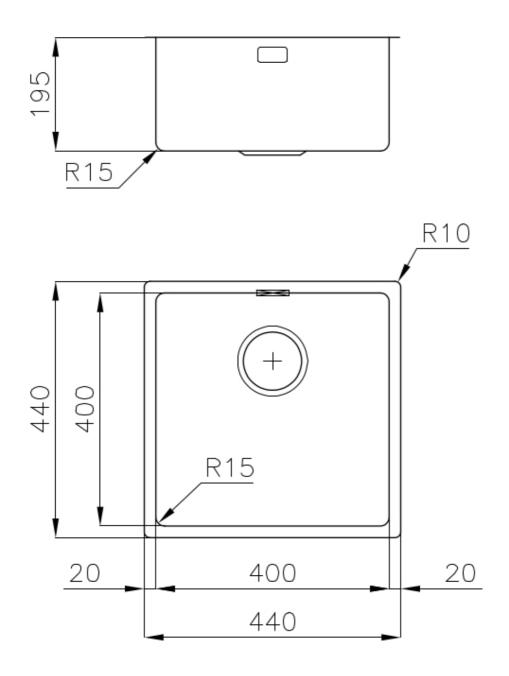

#### **TECHNICAL DATA**

#### DETAILS

| Coloring               | Gun Metal                                                       |
|------------------------|-----------------------------------------------------------------|
| Edge/Installation Type | Undermount                                                      |
| Finish                 | PVD                                                             |
| Material               | AISI 304 stainless steel                                        |
| Texture                | Foster brushed                                                  |
| Base                   | 45 cm                                                           |
| Dimensions             | 440x440 mm                                                      |
| Standard fittings      | Fixing hooks, gasket, drain, overflow and siphon, boxed packing |
| Mixer holes            | No standard holes                                               |

| Built-in hole   | View technical data sheet |
|-----------------|---------------------------|
| Drainer         | No                        |
| Width           | 44 cm                     |
| Bowl dimension  | 400x400mm                 |
| Number of bowls | 1 bowl                    |
| Waste fitting   | 3,5" drain                |