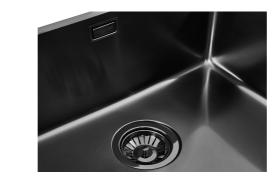

#### GALLERY

#### FEATURES

| Basket 3,5" waste fitting | The drain is equipped with a large 3.5" drain, with the practical basket cap that prevents the discharge of solid parts.                                                                                                                                                                                                                       |
|---------------------------|------------------------------------------------------------------------------------------------------------------------------------------------------------------------------------------------------------------------------------------------------------------------------------------------------------------------------------------------|
| Gun Metal                 | The Gun Metal finish is obtained by treating steel with a physical process called PVD (Phisical Vacuum Deposition) which deposits particles of noble metals on the surface. The result is a unique and refined aesthetic effect, and an improvement of the mechanical properties of the steel which is more resistant to impact and scratches. |
| High thickness            | 1mm thick steel. A significant thickness, which guarantees the maximum sturdiness and durability.                                                                                                                                                                                                                                              |
| Perimetral overflow       | The overflow is always a security on the Foster sinks that prevents the overflow of water in case of oversights. The perimeter drain solution improves aesthetics thanks to its square and essential shape.                                                                                                                                    |
| Small radius              | Bowls with squared shapes with a modern design and an increased capacity, for a minimal aesthetics connected with an extreme practicity.                                                                                                                                                                                                       |