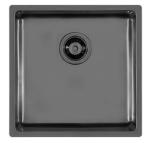

### Sink KE Gun Metal

Kitchen Sinks Code: 2156 856

#### DETAILS

| Coloring               | Gun Metal                                                       |
|------------------------|-----------------------------------------------------------------|
| Edge/Installation Type | Undermount                                                      |
| Finish                 | PVD                                                             |
| Material               | AISI 304 stainless steel                                        |
| Texture                | Foster brushed                                                  |
| Base                   | 45 cm                                                           |
| Dimensions             | 440x440 mm                                                      |
| Standard fittings      | Fixing hooks, gasket, drain, overflow and siphon, boxed packing |
| Mixer holes            | No standard holes                                               |

| Built-in hole   | View technical data sheet |
|-----------------|---------------------------|
| Drainer         | No                        |
| Width           | 44 cm                     |
| Bowl dimension  | 400x400mm                 |
| Number of bowls | 1 bowl                    |
| Waste fitting   | 3,5" drain                |