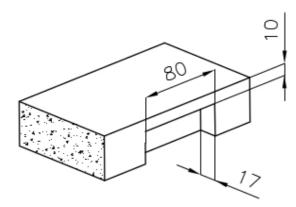

#### **TECHNICAL DATA**

Intaglio per il troppo-pieno Recess for housing the over-flow

Built-in cut out for FTS - Foratura per installazione FTS