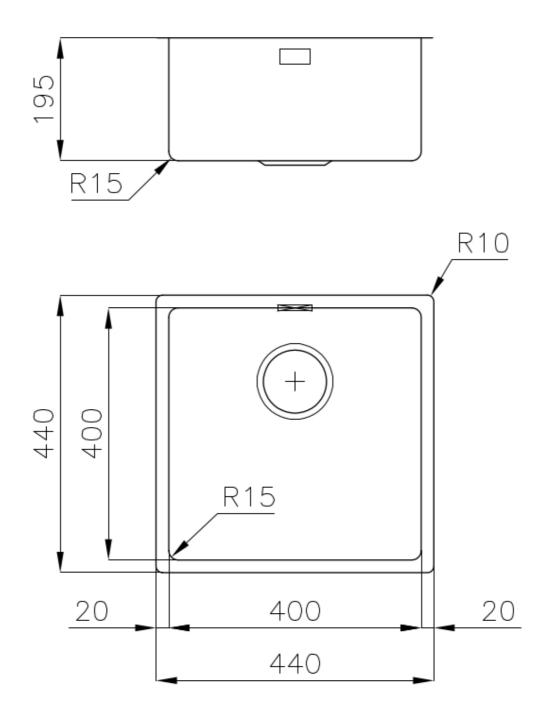

#### DETAILS

| Coloring               | Gun Metal                                                       |
|------------------------|-----------------------------------------------------------------|
| Edge/Installation Type | Flush-mount   Top-mount                                         |
| Finish                 | PVD                                                             |
| Material               | AISI 304 stainless steel                                        |
| Texture                | Vintage                                                         |
| Base                   | 45 cm                                                           |
| Dimensions             | 440x440 mm                                                      |
| Standard fittings      | Fixing hooks, gasket, drain, overflow and siphon, boxed packing |
| Mixer holes            | No standard holes                                               |

| Built-in hole   | View technical data sheet |
|-----------------|---------------------------|
| Drainer         | No                        |
| Width           | 44 cm                     |
| Bowl dimension  | 400x400mm                 |
| Number of bowls | 1 bowl                    |
| Waste fitting   | 3,5" drain                |