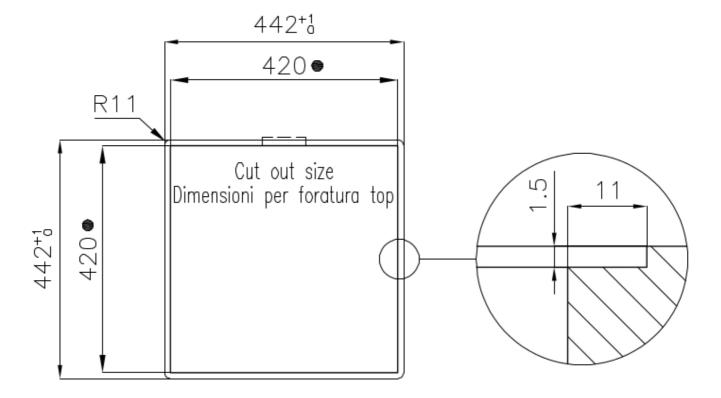

#### **TECHNICAL DATA**

Intaglio per il troppo-pieno Recess for housing the over-flow

Built-in cut out for FTS - Foratura per installazione FTS