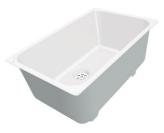

### Sink KE - R15 Vintage Gun Metal

Kitchen Sinks

Code: 2156 086

#### DETAILS

| Coloring               | Gun Metal                                                       |
|------------------------|-----------------------------------------------------------------|
| Edge/Installation Type | Flush-mount   Top-mount                                         |
| Finish                 | PVD                                                             |
| Material               | AISI 304 stainless steel                                        |
| Texture                | Vintage                                                         |
| Base                   | 45 cm                                                           |
| Dimensions             | 440x440 mm                                                      |
| Standard fittings      | Fixing hooks, gasket, drain, overflow and siphon, boxed packing |
| Mixer holes            | No standard holes                                               |

| Built-in hole   | View technical data sheet |
|-----------------|---------------------------|
| Drainer         | No                        |
| Width           | 44 cm                     |
| Bowl dimension  | 400x400mm                 |
| Number of bowls | 1 bowl                    |
| Waste fitting   | 3,5" drain                |