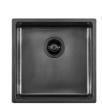

### Sink KE - R15 Vintage Gun Metal

Kitchen Sinks

Code: 2156 086

#### DETAILS

| Coloring               | Gun Metal                                                       |
|------------------------|-----------------------------------------------------------------|
| Edge/Installation Type | Flush-mount   Top-mount                                         |
| Finish                 | PVD                                                             |
| Material               | AISI 304 stainless steel                                        |
| Texture                | Vintage                                                         |
| Base                   | 45 cm                                                           |
| Dimensions             | 440x440 mm                                                      |
| Standard fittings      | Fixing hooks, gasket, drain, overflow and siphon, boxed packing |
| Mixer holes            | No standard holes                                               |

| Built-in hole   | View technical data sheet |
|-----------------|---------------------------|
| Drainer         | No                        |
| Width           | 44 cm                     |
| Bowl dimension  | 400x400mm                 |
| Number of bowls | 1 bowl                    |
| Waste fitting   | 3,5" drain                |