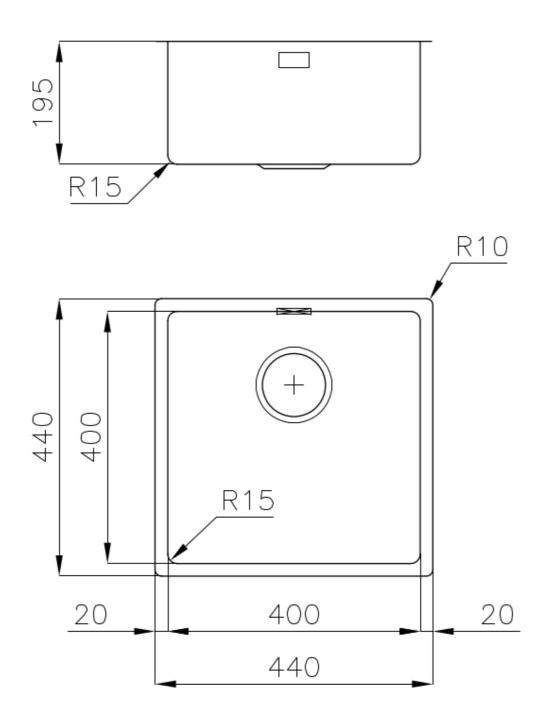

#### **DETAILS**

| -mount   Top-mount                                       |
|----------------------------------------------------------|
|                                                          |
|                                                          |
| 04 stainless steel                                       |
| r brushed                                                |
|                                                          |
| 440 mm                                                   |
| hooks, gasket, drain, overflow and siphon, boxed packing |
| andard holes                                             |
|                                                          |

| Built-in hole             | View technical data sheet                                                                                                                                                                                                                                                                                                                      |
|---------------------------|------------------------------------------------------------------------------------------------------------------------------------------------------------------------------------------------------------------------------------------------------------------------------------------------------------------------------------------------|
| Drainer                   | No                                                                                                                                                                                                                                                                                                                                             |
| Width                     | 44 cm                                                                                                                                                                                                                                                                                                                                          |
| Bowl dimension            | 400x400mm                                                                                                                                                                                                                                                                                                                                      |
| Number of bowls           | 1 bowl                                                                                                                                                                                                                                                                                                                                         |
| Waste fitting             | 3,5" drain                                                                                                                                                                                                                                                                                                                                     |
| FEATURES                  |                                                                                                                                                                                                                                                                                                                                                |
| Basket 3,5" waste fitting | The drain is equipped with a large 3.5" drain, with the practical basket cap that prevents the discharge of solid parts.                                                                                                                                                                                                                       |
| Gun Metal                 | The Gun Metal finish is obtained by treating steel with a physical process called PVD (Phisical Vacuum Deposition) which deposits particles of noble metals on the surface. The result is a unique and refined aesthetic effect, and an improvement of the mechanical properties of the steel which is more resistant to impact and scratches. |
| High thickness            | Imm thick steel. A significant thickness, which guarantees the maximum sturdiness and durability.                                                                                                                                                                                                                                              |
| Perimetral overflow       | The overflow is always a security on the Foster sinks that prevents the overflow of water in case of oversights. The perimeter drain solution improves aesthetics thanks to its square and essential shape.                                                                                                                                    |
| Small radius              | Bowls with squared shapes with a modern design and an increased capacity, for a minimal aesthetics connected with an extreme practicity.                                                                                                                                                                                                       |

### **TECHNICAL DATA**