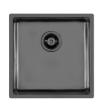

### Sink KE Filotop Gun Metal

Kitchen Sinks Code: 2156 056

#### **DETAILS**

| -mount   Top-mount                                       |
|----------------------------------------------------------|
|                                                          |
|                                                          |
| 04 stainless steel                                       |
| r brushed                                                |
|                                                          |
| 440 mm                                                   |
| hooks, gasket, drain, overflow and siphon, boxed packing |
| andard holes                                             |
|                                                          |

| Built-in hole             | View technical data sheet                                                                                                                                                                                                                                                                                                                      |
|---------------------------|------------------------------------------------------------------------------------------------------------------------------------------------------------------------------------------------------------------------------------------------------------------------------------------------------------------------------------------------|
| Drainer                   | No                                                                                                                                                                                                                                                                                                                                             |
| Width                     | 44 cm                                                                                                                                                                                                                                                                                                                                          |
| Bowl dimension            | 400x400mm                                                                                                                                                                                                                                                                                                                                      |
| Number of bowls           | 1 bowl                                                                                                                                                                                                                                                                                                                                         |
| Waste fitting             | 3,5" drain                                                                                                                                                                                                                                                                                                                                     |
| FEATURES                  |                                                                                                                                                                                                                                                                                                                                                |
| Basket 3,5" waste fitting | The drain is equipped with a large 3.5" drain, with the practical basket cap that prevents the discharge of solid parts.                                                                                                                                                                                                                       |
| Gun Metal                 | The Gun Metal finish is obtained by treating steel with a physical process called PVD (Phisical Vacuum Deposition) which deposits particles of noble metals on the surface. The result is a unique and refined aesthetic effect, and an improvement of the mechanical properties of the steel which is more resistant to impact and scratches. |
| High thickness            | Imm thick steel. A significant thickness, which guarantees the maximum sturdiness and durability.                                                                                                                                                                                                                                              |
| Perimetral overflow       | The overflow is always a security on the Foster sinks that prevents the overflow of water in case of oversights. The perimeter drain solution improves aesthetics thanks to its square and essential shape.                                                                                                                                    |
| Small radius              | Bowls with squared shapes with a modern design and an increased capacity, for a minimal aesthetics connected with an extreme practicity.                                                                                                                                                                                                       |