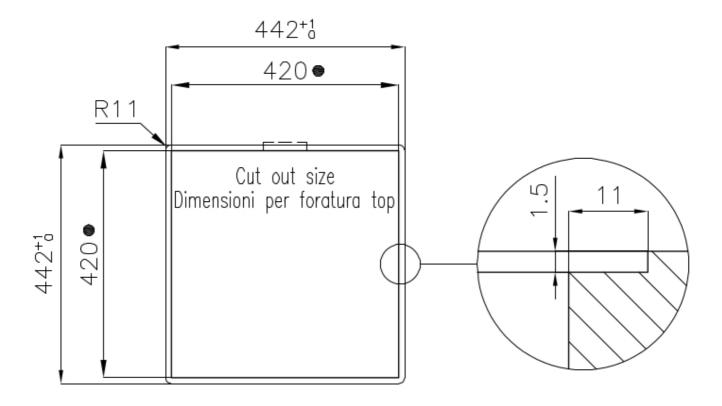

# Foster ==

Intaglio per il troppo-pieno Recess for housing the over-flow

■ Built-in cut out for FTS - Foratura per installazione FTS