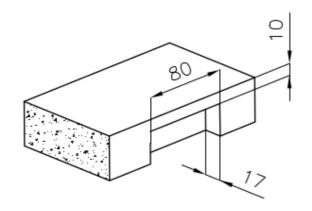

# Foster ==

Intaglio per il troppo-pieno Recess for housing the over-flow

■ Built-in cut out for FTS - Foratura per installazione FTS