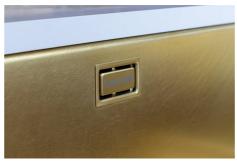

#### **DETAILS**

| Coloring               | Gold                                                            |
|------------------------|-----------------------------------------------------------------|
| Edge/Installation Type | Undermount                                                      |
| Finish                 | PVD                                                             |
| Material               | AISI 304 stainless steel                                        |
| Texture                | Vintage                                                         |
| Base                   | 60 cm                                                           |
| Dimensions             | 540 x 440 mm                                                    |
| Standard fittings      | Fixing hooks, gasket, drain, overflow and siphon, boxed packing |
| Mixer holes            | No standard holes                                               |
|                        |                                                                 |

| Built-in hole             | View technical data sheet                                                                                                                                                                                                                                                                                                                    |
|---------------------------|----------------------------------------------------------------------------------------------------------------------------------------------------------------------------------------------------------------------------------------------------------------------------------------------------------------------------------------------|
| Drainer                   | No                                                                                                                                                                                                                                                                                                                                           |
| Width                     | 54 cm                                                                                                                                                                                                                                                                                                                                        |
| Bowl dimension            | 500 x 400 mm                                                                                                                                                                                                                                                                                                                                 |
| Number of bowls           | 1 bowl                                                                                                                                                                                                                                                                                                                                       |
| Waste fitting             | 3,5" drain                                                                                                                                                                                                                                                                                                                                   |
| FEATURES                  |                                                                                                                                                                                                                                                                                                                                              |
| VINTAGE PVD               | The prestigious PVD finish combines with the care for detail of the Vintage finish, to create a combination of unique elegance.                                                                                                                                                                                                              |
| Gold                      | The Gold finish is obtained by treating the steel with a physical process called PVD (Physical Vacuum Deposition) which deposits particles of noble metals on the surface. The result is a unique and refined aesthetic effect, and an improvement in the mechanical properties of the steel that is more resistant to shocks and scratches. |
| Basket 3,5" waste fitting | The drain is equipped with a large 3.5" drain, with the practical basket cap that prevents the discharge of solid parts.                                                                                                                                                                                                                     |
| High thickness            | 1mm thick steel. A significant thickness, which guarantees the maximum sturdiness and durability.                                                                                                                                                                                                                                            |
| Perimetral overflow       | The overflow is always a security on the Foster sinks that prevents the overflow of water in case of oversights. The perimeter drain solution improves aesthetics thanks to its square and essential shape.                                                                                                                                  |
| Small radius              | Bowls with squared shapes with a modern design and an increased capacity, for a minimal aesthetics connected with an extreme practicity.                                                                                                                                                                                                     |