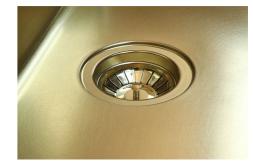

| Built-in hole             | View technical data sheet                                                                                                                                                                                                                                                                                                                    |
|---------------------------|----------------------------------------------------------------------------------------------------------------------------------------------------------------------------------------------------------------------------------------------------------------------------------------------------------------------------------------------|
| Drainer                   | No                                                                                                                                                                                                                                                                                                                                           |
| Width                     | 54 cm                                                                                                                                                                                                                                                                                                                                        |
| Bowl dimension            | 500 x 400 mm                                                                                                                                                                                                                                                                                                                                 |
| Number of bowls           | 1 bowl                                                                                                                                                                                                                                                                                                                                       |
| Waste fitting             | 3,5" drain                                                                                                                                                                                                                                                                                                                                   |
| FEATURES                  |                                                                                                                                                                                                                                                                                                                                              |
| VINTAGE PVD               | The prestigious PVD finish combines with the care for detail of the Vintage finish, to create a combination of unique elegance.                                                                                                                                                                                                              |
| Gold                      | The Gold finish is obtained by treating the steel with a physical process called PVD (Physical Vacuum Deposition) which deposits particles of noble metals on the surface. The result is a unique and refined aesthetic effect, and an improvement in the mechanical properties of the steel that is more resistant to shocks and scratches. |
| Basket 3,5" waste fitting | The drain is equipped with a large 3.5" drain, with the practical basket cap that prevents the discharge of solid parts.                                                                                                                                                                                                                     |
| High thickness            | 1mm thick steel. A significant thickness, which guarantees the maximum sturdiness and durability.                                                                                                                                                                                                                                            |
| Perimetral overflow       | The overflow is always a security on the Foster sinks that prevents the overflow of water in case of oversights. The perimeter drain solution improves aesthetics thanks to its square and essential shape.                                                                                                                                  |
| Small radius              | Bowls with squared shapes with a modern design and an increased capacity, for a minimal aesthetics connected with an extreme practicity.                                                                                                                                                                                                     |