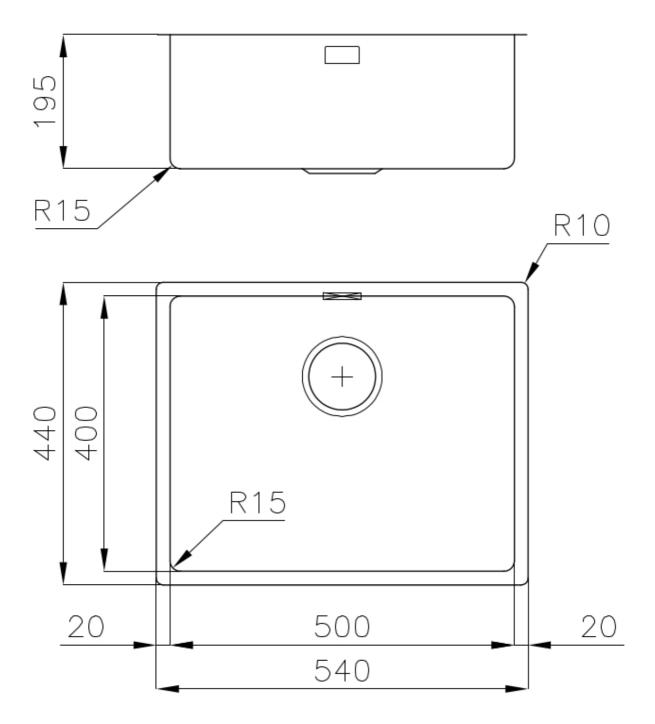

#### **DETAILS**

| Coloring               | Gold                                                            |
|------------------------|-----------------------------------------------------------------|
| Edge/Installation Type | Undermount                                                      |
| Finish                 | PVD                                                             |
| Material               | AISI 304 stainless steel                                        |
| Texture                | Vintage                                                         |
| Base                   | 60 cm                                                           |
| Dimensions             | 540 x 440 mm                                                    |
| Standard fittings      | Fixing hooks, gasket, drain, overflow and siphon, boxed packing |
| Mixer holes            | No standard holes                                               |
|                        |                                                                 |

| Built-in hole             | View technical data sheet                                                                                                                                                                                                                                                                                                                    |
|---------------------------|----------------------------------------------------------------------------------------------------------------------------------------------------------------------------------------------------------------------------------------------------------------------------------------------------------------------------------------------|
| Drainer                   | No                                                                                                                                                                                                                                                                                                                                           |
| Width                     | 54 cm                                                                                                                                                                                                                                                                                                                                        |
| Bowl dimension            | 500 x 400 mm                                                                                                                                                                                                                                                                                                                                 |
| Number of bowls           | 1 bowl                                                                                                                                                                                                                                                                                                                                       |
| Waste fitting             | 3,5" drain                                                                                                                                                                                                                                                                                                                                   |
| FEATURES                  |                                                                                                                                                                                                                                                                                                                                              |
| VINTAGE PVD               | The prestigious PVD finish combines with the care for detail of the Vintage finish, to create a combination of unique elegance.                                                                                                                                                                                                              |
| Gold                      | The Gold finish is obtained by treating the steel with a physical process called PVD (Physical Vacuum Deposition) which deposits particles of noble metals on the surface. The result is a unique and refined aesthetic effect, and an improvement in the mechanical properties of the steel that is more resistant to shocks and scratches. |
| Basket 3,5" waste fitting | The drain is equipped with a large 3.5" drain, with the practical basket cap that prevents the discharge of solid parts.                                                                                                                                                                                                                     |
| High thickness            | 1mm thick steel. A significant thickness, which guarantees the maximum sturdiness and durability.                                                                                                                                                                                                                                            |
| Perimetral overflow       | The overflow is always a security on the Foster sinks that prevents the overflow of water in case of oversights. The perimeter drain solution improves aesthetics thanks to its square and essential shape.                                                                                                                                  |
| Small radius              | Bowls with squared shapes with a modern design and an increased capacity, for a minimal aesthetics connected with an extreme practicity.                                                                                                                                                                                                     |