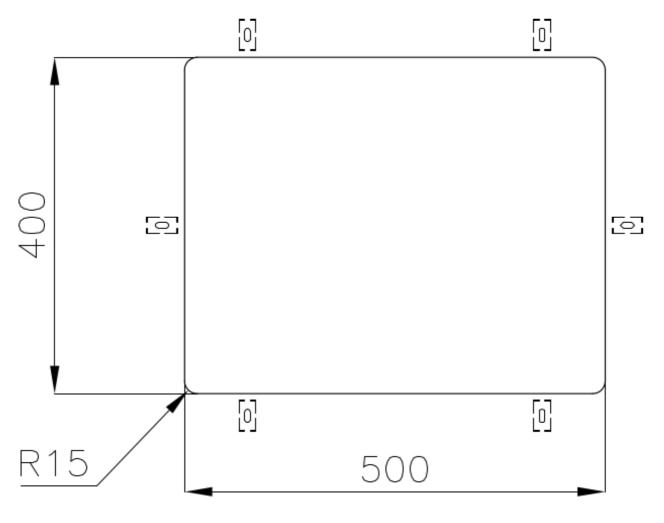

|
| Perimetral overflow       | The overflow is always a security on the Foster sinks that prevents the overflow of water in case of oversights. The perimeter drain solution improves aesthetics thanks to its square and essential shape.                                                                                                                                  |
| Small radius              | Bowls with squared shapes with a modern design and an increased capacity, for a minimal aesthetics connected with an extreme practicity.                                                                                                                                                                                                     |



#### **TECHNICAL DATA**



# Foster ==



Cut out size Dimensioni per foratura top

#### **GALLERY**







## Foster ==

#### **OPTIONAL ACCESSORIES**



Cestello inox 8612 000



Glass chopping board 8631 300



HDPE Chopping board 8657 001



HPDE Twin chopping board 8644 101



8100 303 \* only in combination with the accessory 8644 101

Stainless steel plate rack



Stainless steel plate rack only usable in combination with the accessories 8644 003
8100 154



White basket 8612 100



**White bowl** 8153 100



Graters kit with ring-holder and food collection tray

8159 101 \* only in combination with the accessory 8644 101





Stainless steel perforated tray

8151 000

\* only in combination with the accessory 8644 101



Stainless steel plate rack

8100 201

#### **RECOMMENDED PAIRINGS**



Mixer Tap Omega Gold

8497 700