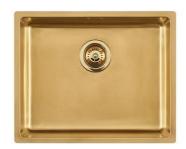

### Sink KE - R15 Vintage Gold

Kitchen Sinks Code: 2155 889

#### **DETAILS**

| Coloring               | Gold                                                            |
|------------------------|-----------------------------------------------------------------|
| Edge/Installation Type | Undermount                                                      |
| Finish                 | PVD                                                             |
| Material               | AISI 304 stainless steel                                        |
| Texture                | Vintage                                                         |
| Base                   | 60 cm                                                           |
| Dimensions             | 540 x 440 mm                                                    |
| Standard fittings      | Fixing hooks, gasket, drain, overflow and siphon, boxed packing |
| Mixer holes            | No standard holes                                               |
|                        |                                                                 |