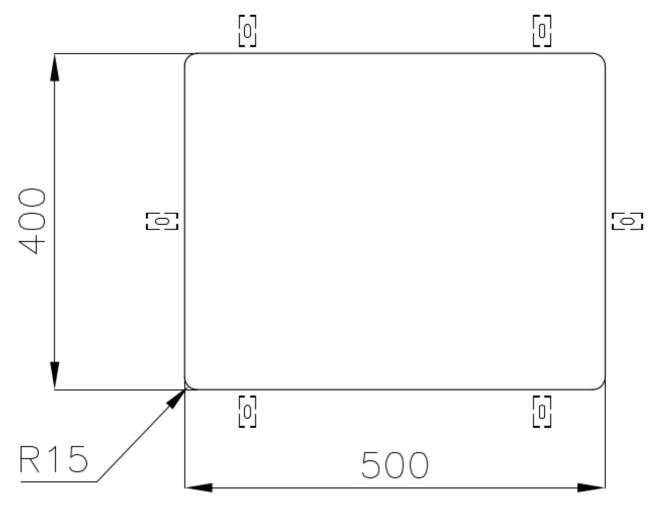

|
| Perimetral overflow       | The overflow is always a security on the Foster sinks that prevents the overflow of water in case of oversights. The perimeter drain solution improves aesthetics thanks to its square and essential shape.                                                                                                                                 |
| Small radius              | Bowls with squared shapes with a modern design and an increased capacity, for a minimal aesthetics connected with an extreme practicity.                                                                                                                                                                                                    |



#### **TECHNICAL DATA**



# Foster ==



Cut out size Dimensioni per foratura top

#### **GALLERY**







## Foster ==

#### **OPTIONAL ACCESSORIES**



Cestello inox 8612 000



Glass chopping board 8631 300



HDPE Chopping board 8657 001



HPDE Twin chopping board 8644 101



8100 303 \* only in combination with the accessory 8644 101

Stainless steel plate rack



Stainless steel plate rack only usable in combination with the accessories 8644 003
8100 154



White basket 8612 100



**White bowl** 8153 100



Graters kit with ring-holder and food collection tray

8159 101 \* only in combination with the accessory 8644 101





Stainless steel perforated tray

8151 000

\* only in combination with the accessory 8644 101



Stainless steel plate rack

8100 201

#### **RECOMMENDED PAIRINGS**



**Mixer Tap Omega Copper** 

8