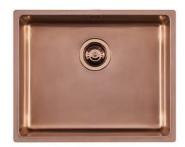

### **Sink KE - R15 Vintage Copper**

Kitchen Sinks Code: 2155 888

#### **DETAILS**

| Undermount                                                      |
|-----------------------------------------------------------------|
| PVD                                                             |
| AISI 304 stainless steel                                        |
| Vintage                                                         |
| 60 cm                                                           |
| 540 x 440 mm                                                    |
| Fixing hooks, gasket, drain, overflow and siphon, boxed packing |
| No standard holes                                               |
|                                                                 |

| Built-in hole             | View technical data sheet                                                                                                                                                                                                                                                                                                                   |
|---------------------------|---------------------------------------------------------------------------------------------------------------------------------------------------------------------------------------------------------------------------------------------------------------------------------------------------------------------------------------------|
| Drainer                   | No                                                                                                                                                                                                                                                                                                                                          |
| Width                     | 54 cm                                                                                                                                                                                                                                                                                                                                       |
| Bowl dimension            | 500 x 400 mm                                                                                                                                                                                                                                                                                                                                |
| Number of bowls           | 1 bowl                                                                                                                                                                                                                                                                                                                                      |
| Waste fitting             | 3,5" drain                                                                                                                                                                                                                                                                                                                                  |
| FEATURES                  |                                                                                                                                                                                                                                                                                                                                             |
| VINTAGE PVD               | The prestigious PVD finish combines with the care for detail of the Vintage finish, to create a combination of unique elegance.                                                                                                                                                                                                             |
| Basket 3,5" waste fitting | The drain is equipped with a large 3.5" drain, with the practical basket cap that prevents the discharge of solid parts.                                                                                                                                                                                                                    |
| Copper                    | The Copper finish is obtained by treating steel with a physical process called PVD (Phisical Vacuum Deposition) which deposits particles of noble metals on the surface. The result is a unique and refined aesthetic effect, and an improvement of the mechanical properties of the steel which is more resistant to impact and scratches. |
| High thickness            | 1mm thick steel. A significant thickness, which guarantees the maximum sturdiness and durability.                                                                                                                                                                                                                                           |
| Perimetral overflow       | The overflow is always a security on the Foster sinks that prevents the overflow of water in case of oversights. The perimeter drain solution improves aesthetics thanks to its square and essential shape.                                                                                                                                 |
| Small radius              | Bowls with squared shapes with a modern design and an increased capacity, for a minimal aesthetics connected with an extreme practicity.                                                                                                                                                                                                    |