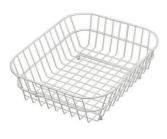

#### **OPTIONAL ACCESSORIES**

Cestello inox 8612 000

Glass chopping board 8631 300

HDPE Chopping board 8657 001

HPDE Twin chopping board 8644 101

8100 303 \* only in combination with the accessory 8644 101

Stainless steel plate rack

Stainless steel plate rack only usable in combination with the accessories 8644 003
8100 154

White basket 8612 100

**White bowl** 8153 100

Graters kit with ring-holder and food collection tray