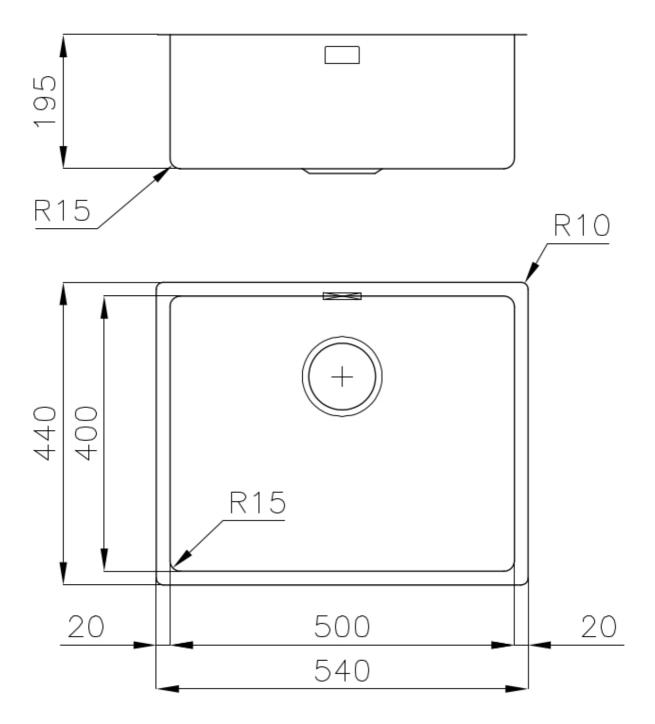

#### **DETAILS**

| Undermount                                                      |
|-----------------------------------------------------------------|
| PVD                                                             |
| AISI 304 stainless steel                                        |
| Vintage                                                         |
| 60 cm                                                           |
| 540 x 440 mm                                                    |
| Fixing hooks, gasket, drain, overflow and siphon, boxed packing |
| No standard holes                                               |
|                                                                 |

| Built-in hole             | View technical data sheet                                                                                                                                                                                                                                                                                                                   |
|---------------------------|---------------------------------------------------------------------------------------------------------------------------------------------------------------------------------------------------------------------------------------------------------------------------------------------------------------------------------------------|
| Drainer                   | No                                                                                                                                                                                                                                                                                                                                          |
| Width                     | 54 cm                                                                                                                                                                                                                                                                                                                                       |
| Bowl dimension            | 500 x 400 mm                                                                                                                                                                                                                                                                                                                                |
| Number of bowls           | 1 bowl                                                                                                                                                                                                                                                                                                                                      |
| Waste fitting             | 3,5" drain                                                                                                                                                                                                                                                                                                                                  |
| FEATURES                  |                                                                                                                                                                                                                                                                                                                                             |
| VINTAGE PVD               | The prestigious PVD finish combines with the care for detail of the Vintage finish, to create a combination of unique elegance.                                                                                                                                                                                                             |
| Basket 3,5" waste fitting | The drain is equipped with a large 3.5" drain, with the practical basket cap that prevents the discharge of solid parts.                                                                                                                                                                                                                    |
| Copper                    | The Copper finish is obtained by treating steel with a physical process called PVD (Phisical Vacuum Deposition) which deposits particles of noble metals on the surface. The result is a unique and refined aesthetic effect, and an improvement of the mechanical properties of the steel which is more resistant to impact and scratches. |
| High thickness            | 1mm thick steel. A significant thickness, which guarantees the maximum sturdiness and durability.                                                                                                                                                                                                                                           |
| Perimetral overflow       | The overflow is always a security on the Foster sinks that prevents the overflow of water in case of oversights. The perimeter drain solution improves aesthetics thanks to its square and essential shape.                                                                                                                                 |
| Small radius              | Bowls with squared shapes with a modern design and an increased capacity, for a minimal aesthetics connected with an extreme practicity.                                                                                                                                                                                                    |

#### **TECHNICAL DATA**