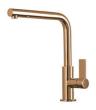

ECHNICAL DATA**



# Foster ==



Cut out size Dimensioni per foratura top

#### **GALLERY**







## Foster ==

#### **OPTIONAL ACCESSORIES**



Cestello inox 8612 000



Glass chopping board 8631 300



HDPE Chopping board 8657 001



HPDE Twin chopping board 8644 101



8100 303 \* only in combination with the accessory 8644 101

Stainless steel plate rack



Stainless steel plate rack only usable in combination with the accessories 8644 003
8100 154



White basket 8612 100



**White bowl** 8153 100



Graters kit with ring-holder and food collection tray

8159 101 \* only in combination with the accessory 8644 101





Stainless steel perforated tray

8151 000

\* only in combination with the accessory 8644 101



Stainless steel plate rack

8100 201

#### **RECOMMENDED PAIRINGS**



**Mixer Tap Omega Copper** 

8497 400