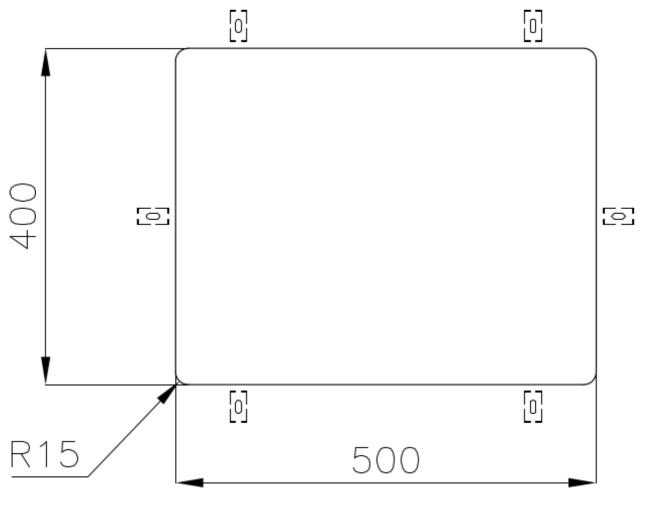

|
| Perimetral overflow       | The overflow is always a security on the Foster sinks that prevents the overflow of water in case of oversights. The perimeter drain solution improves aesthetics thanks to its square and essential shape.                                                                                                                                    |
| Small radius              | Bowls with squared shapes with a modern design and an increased capacity, for a minimal aesthetics connected with an extreme practicity.                                                                                                                                                                                                       |



#### **TECHNICAL DATA**



# Foster ==



Cut out size Dimensioni per foratura top



#### **GALLERY**











#### **OPTIONAL ACCESSORIES**



Cestello inox 8612 000



Glass chopping board 8631 300



**HDPE Chopping board** 8657 001



HPDE Twin chopping board 8644 101



Stainless steel plate rack 8100 303 \* only in combination with the accessory 8644 101



Stainless steel plate rack only usable in combination with the accessories 8644 003

## Foster ==



White basket 8612 100



**White bowl** 8153 100



Graters kit with ring-holder and food collection tray

8159 101 \* only in combination with the accessory 8644 101



Stainless steel perforated tray

8151 000 \* only in combination with the accessory 8644 101



Stainless steel plate rack 8100 201

#### **RECOMMENDED PAIRINGS**



Mixer Tap Omega Gun Metal 8497 856