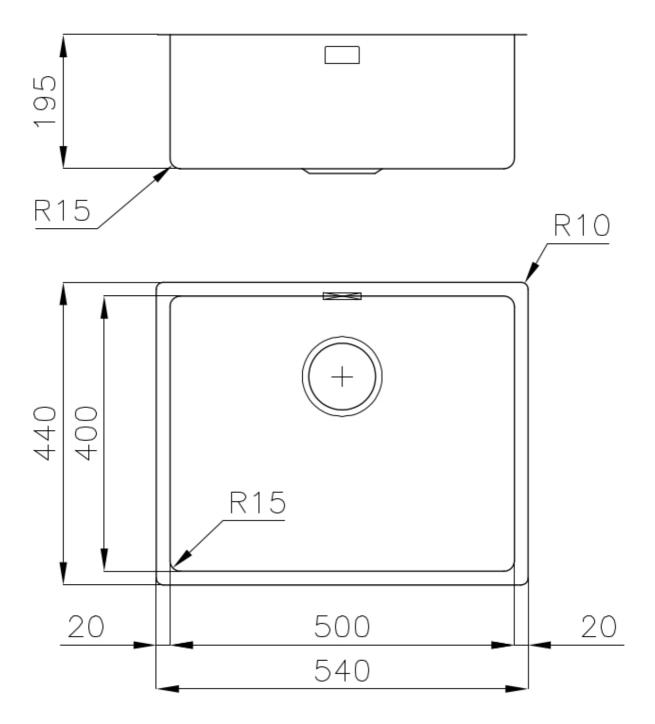

#### **DETAILS**

| Coloring               | Gun Metal                                                       |
|------------------------|-----------------------------------------------------------------|
| Edge/Installation Type | Undermount                                                      |
| Finish                 | PVD                                                             |
| Material               | AISI 304 stainless steel                                        |
| Texture                | Vintage                                                         |
| Base                   | 60 cm                                                           |
| Dimensions             | 540 x 440 mm                                                    |
| Standard fittings      | Fixing hooks, gasket, drain, overflow and siphon, boxed packing |
| Mixer holes            | No standard holes                                               |
|                        |                                                                 |

| Built-in hole             | View technical data sheet                                                                                                                                                                                                                                                                                                                      |
|---------------------------|------------------------------------------------------------------------------------------------------------------------------------------------------------------------------------------------------------------------------------------------------------------------------------------------------------------------------------------------|
| Drainer                   | No                                                                                                                                                                                                                                                                                                                                             |
| Width                     | 54 cm                                                                                                                                                                                                                                                                                                                                          |
| Bowl dimension            | 500 x 400 mm                                                                                                                                                                                                                                                                                                                                   |
| Number of bowls           | 1 bowl                                                                                                                                                                                                                                                                                                                                         |
| Waste fitting             | 3,5" drain                                                                                                                                                                                                                                                                                                                                     |
| FEATURES                  |                                                                                                                                                                                                                                                                                                                                                |
| VINTAGE PVD               | The prestigious PVD finish combines with the care for detail of the Vintage finish, to create a combination of unique elegance.                                                                                                                                                                                                                |
| Gun Metal                 | The Gun Metal finish is obtained by treating steel with a physical process called PVD (Phisical Vacuum Deposition) which deposits particles of noble metals on the surface. The result is a unique and refined aesthetic effect, and an improvement of the mechanical properties of the steel which is more resistant to impact and scratches. |
| Basket 3,5" waste fitting | The drain is equipped with a large 3.5" drain, with the practical basket cap that prevents the discharge of solid parts.                                                                                                                                                                                                                       |
| High thickness            | 1mm thick steel. A significant thickness, which guarantees the maximum sturdiness and durability.                                                                                                                                                                                                                                              |
| Perimetral overflow       | The overflow is always a security on the Foster sinks that prevents the overflow of water in case of oversights. The perimeter drain solution improves aesthetics thanks to its square and essential shape.                                                                                                                                    |
| Small radius              | Bowls with squared shapes with a modern design and an increased capacity, for a minimal aesthetics connected with an extreme practicity.                                                                                                                                                                                                       |

#### **TECHNICAL DATA**