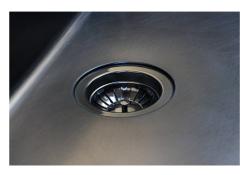

| Built-in hole             | View technical data sheet                                                                                                                                                                                                                                                                                                                      |
|---------------------------|------------------------------------------------------------------------------------------------------------------------------------------------------------------------------------------------------------------------------------------------------------------------------------------------------------------------------------------------|
| Drainer                   | No                                                                                                                                                                                                                                                                                                                                             |
| Width                     | 54 cm                                                                                                                                                                                                                                                                                                                                          |
| Bowl dimension            | 500 x 400 mm                                                                                                                                                                                                                                                                                                                                   |
| Number of bowls           | 1 bowl                                                                                                                                                                                                                                                                                                                                         |
| Waste fitting             | 3,5" drain                                                                                                                                                                                                                                                                                                                                     |
| FEATURES                  |                                                                                                                                                                                                                                                                                                                                                |
| VINTAGE PVD               | The prestigious PVD finish combines with the care for detail of the Vintage finish, to create a combination of unique elegance.                                                                                                                                                                                                                |
| Gun Metal                 | The Gun Metal finish is obtained by treating steel with a physical process called PVD (Phisical Vacuum Deposition) which deposits particles of noble metals on the surface. The result is a unique and refined aesthetic effect, and an improvement of the mechanical properties of the steel which is more resistant to impact and scratches. |
| Basket 3,5" waste fitting | The drain is equipped with a large 3.5" drain, with the practical basket cap that prevents the discharge of solid parts.                                                                                                                                                                                                                       |
| High thickness            | 1mm thick steel. A significant thickness, which guarantees the maximum sturdiness and durability.                                                                                                                                                                                                                                              |
| Perimetral overflow       | The overflow is always a security on the Foster sinks that prevents the overflow of water in case of oversights. The perimeter drain solution improves aesthetics thanks to its square and essential shape.                                                                                                                                    |
| Small radius              | Bowls with squared shapes with a modern design and an increased capacity, for a minimal aesthetics connected with an extreme practicity.                                                                                                                                                                                                       |