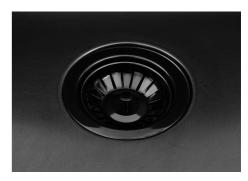

| Built-in hole             | View technical data sheet                                                                                                                                                                                                                                                                                                                      |
|---------------------------|------------------------------------------------------------------------------------------------------------------------------------------------------------------------------------------------------------------------------------------------------------------------------------------------------------------------------------------------|
| Drainer                   | No                                                                                                                                                                                                                                                                                                                                             |
| Width                     | 54 cm                                                                                                                                                                                                                                                                                                                                          |
| Bowl dimension            | 500 x 400 mm                                                                                                                                                                                                                                                                                                                                   |
| Number of bowls           | 1 bowl                                                                                                                                                                                                                                                                                                                                         |
| Waste fitting             | 3,5" drain                                                                                                                                                                                                                                                                                                                                     |
| FEATURES                  |                                                                                                                                                                                                                                                                                                                                                |
| VINTAGE PVD               | The prestigious PVD finish combines with the care for detail of the Vintage finish, to create a combination of unique elegance.                                                                                                                                                                                                                |
| Gun Metal                 | The Gun Metal finish is obtained by treating steel with a physical process called PVD (Phisical Vacuum Deposition) which deposits particles of noble metals on the surface. The result is a unique and refined aesthetic effect, and an improvement of the mechanical properties of the steel which is more resistant to impact and scratches. |
| Basket 3,5" waste fitting | The drain is equipped with a large 3.5" drain, with the practical basket cap that prevents the discharge of solid parts.                                                                                                                                                                                                                       |
| High thickness            | 1mm thick steel. A significant thickness, which guarantees the maximum sturdiness and durability.                                                                                                                                                                                                                                              |
| Perimetral overflow       | The overflow is always a security on the Foster sinks that prevents the overflow of water in case of oversights. The perimeter drain solution improves aesthetics thanks to its square and essential shape.                                                                                                                                    |
| Small radius              | Bowls with squared shapes with a modern design and an increased capacity, for a minimal aesthetics connected with an extreme practicity.                                                                                                                                                                                                       |