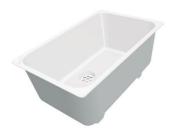

### Sink KE - R15 Vintage Gun Metal

Kitchen Sinks Code: 2155 886

#### **DETAILS**

| Coloring               | Gun Metal                                                       |
|------------------------|-----------------------------------------------------------------|
| Edge/Installation Type | Undermount                                                      |
| Finish                 | PVD                                                             |
| Material               | AISI 304 stainless steel                                        |
| Texture                | Vintage                                                         |
| Base                   | 60 cm                                                           |
| Dimensions             | 540 x 440 mm                                                    |
| Standard fittings      | Fixing hooks, gasket, drain, overflow and siphon, boxed packing |
| Mixer holes            | No standard holes                                               |
|                        |                                                                 |

| Built-in hole             | View technical data sheet                                                                                                                                                                                                                                                                                                                      |
|---------------------------|------------------------------------------------------------------------------------------------------------------------------------------------------------------------------------------------------------------------------------------------------------------------------------------------------------------------------------------------|
| Drainer                   | No                                                                                                                                                                                                                                                                                                                                             |
| Width                     | 54 cm                                                                                                                                                                                                                                                                                                                                          |
| Bowl dimension            | 500 x 400 mm                                                                                                                                                                                                                                                                                                                                   |
| Number of bowls           | 1 bowl                                                                                                                                                                                                                                                                                                                                         |
| Waste fitting             | 3,5" drain                                                                                                                                                                                                                                                                                                                                     |
| FEATURES                  |                                                                                                                                                                                                                                                                                                                                                |
| VINTAGE PVD               | The prestigious PVD finish combines with the care for detail of the Vintage finish, to create a combination of unique elegance.                                                                                                                                                                                                                |
| Gun Metal                 | The Gun Metal finish is obtained by treating steel with a physical process called PVD (Phisical Vacuum Deposition) which deposits particles of noble metals on the surface. The result is a unique and refined aesthetic effect, and an improvement of the mechanical properties of the steel which is more resistant to impact and scratches. |
| Basket 3,5" waste fitting | The drain is equipped with a large 3.5" drain, with the practical basket cap that prevents the discharge of solid parts.                                                                                                                                                                                                                       |
| High thickness            | 1mm thick steel. A significant thickness, which guarantees the maximum sturdiness and durability.                                                                                                                                                                                                                                              |
| Perimetral overflow       | The overflow is always a security on the Foster sinks that prevents the overflow of water in case of oversights. The perimeter drain solution improves aesthetics thanks to its square and essential shape.                                                                                                                                    |
| Small radius              | Bowls with squared shapes with a modern design and an increased capacity, for a minimal aesthetics connected with an extreme practicity.                                                                                                                                                                                                       |