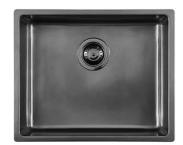

### Sink KE - R15 Vintage Gun Metal

Kitchen Sinks Code: 2155 886

#### **DETAILS**

| Coloring               | Gun Metal                                                       |
|------------------------|-----------------------------------------------------------------|
| Edge/Installation Type | Undermount                                                      |
| Finish                 | PVD                                                             |
| Material               | AISI 304 stainless steel                                        |
| Texture                | Vintage                                                         |
| Base                   | 60 cm                                                           |
| Dimensions             | 540 x 440 mm                                                    |
| Standard fittings      | Fixing hooks, gasket, drain, overflow and siphon, boxed packing |
| Mixer holes            | No standard holes                                               |
|                        |                                                                 |