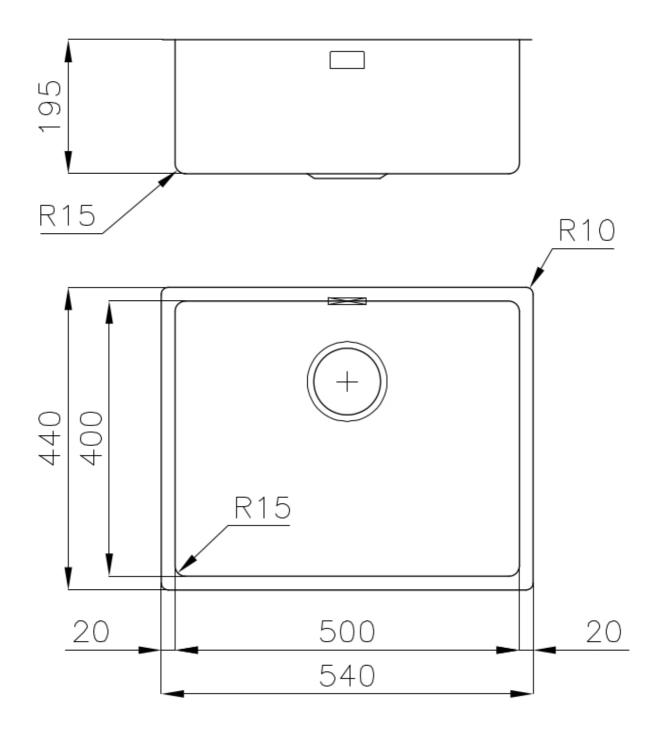

### DETAILS

| Coloring               | Gold                                                            |
|------------------------|-----------------------------------------------------------------|
| Edge/Installation Type | Undermount                                                      |
| Finish                 | PVD                                                             |
| Material               | AISI 304 stainless steel                                        |
| Texture                | Vintage                                                         |
| Base                   | 60 cm                                                           |
| Dimensions             | 540x440 mm                                                      |
| Standard fittings      | Fixing hooks, gasket, drain, overflow and siphon, boxed packing |
| Mixer holes            | No standard holes                                               |

| Built-in hole             | View technical data sheet                                                                                                                                                                                                                                                                                                                    |
|---------------------------|----------------------------------------------------------------------------------------------------------------------------------------------------------------------------------------------------------------------------------------------------------------------------------------------------------------------------------------------|
| Drainer                   | Νο                                                                                                                                                                                                                                                                                                                                           |
| Width                     | 54 cm                                                                                                                                                                                                                                                                                                                                        |
| Bowl dimension            | 500x400mm                                                                                                                                                                                                                                                                                                                                    |
| Number of bowls           | 1 bowl                                                                                                                                                                                                                                                                                                                                       |
| Waste fitting             | 3,5" drain                                                                                                                                                                                                                                                                                                                                   |
| FEATURES                  |                                                                                                                                                                                                                                                                                                                                              |
| VINTAGE PVD               | The prestigious PVD finish combines with the care for detail of the Vintage finish, to create a combination of unique elegance.                                                                                                                                                                                                              |
| Gold                      | The Gold finish is obtained by treating the steel with a physical process called PVD (Physical Vacuum Deposition) which deposits particles of noble metals on the surface. The result is a unique and refined aesthetic effect, and an improvement in the mechanical properties of the steel that is more resistant to shocks and scratches. |
| Basket 3,5" waste fitting | The drain is equipped with a large 3.5" drain, with the practical basket cap that prevents the discharge of solid parts.                                                                                                                                                                                                                     |
| High thickness            | Imm thick steel. A significant thickness, which guarantees the maximum sturdiness and durability.                                                                                                                                                                                                                                            |
| Perimetral overflow       | The overflow is always a security on the Foster sinks that prevents the overflow of water in case of oversights. The perimeter drain solution improves aesthetics thanks to its square and essential shape.                                                                                                                                  |
| Small radius              | Bowls with squared shapes with a modern design and an increased capacity, for a minimal aesthetics connected with an extreme practicity.                                                                                                                                                                                                     |