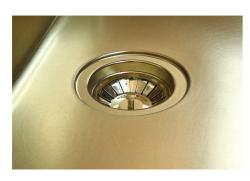

| Built-in hole             | View technical data sheet                                                                                                                                                                                                                                                                                                                    |
|---------------------------|----------------------------------------------------------------------------------------------------------------------------------------------------------------------------------------------------------------------------------------------------------------------------------------------------------------------------------------------|
| Drainer                   | Νο                                                                                                                                                                                                                                                                                                                                           |
| Width                     | 54 cm                                                                                                                                                                                                                                                                                                                                        |
| Bowl dimension            | 500x400mm                                                                                                                                                                                                                                                                                                                                    |
| Number of bowls           | 1 bowl                                                                                                                                                                                                                                                                                                                                       |
| Waste fitting             | 3,5" drain                                                                                                                                                                                                                                                                                                                                   |
| FEATURES                  |                                                                                                                                                                                                                                                                                                                                              |
| VINTAGE PVD               | The prestigious PVD finish combines with the care for detail of the Vintage finish, to create a combination of unique elegance.                                                                                                                                                                                                              |
| Gold                      | The Gold finish is obtained by treating the steel with a physical process called PVD (Physical Vacuum Deposition) which deposits particles of noble metals on the surface. The result is a unique and refined aesthetic effect, and an improvement in the mechanical properties of the steel that is more resistant to shocks and scratches. |
| Basket 3,5" waste fitting | The drain is equipped with a large 3.5" drain, with the practical basket cap that prevents the discharge of solid parts.                                                                                                                                                                                                                     |
| High thickness            | Imm thick steel. A significant thickness, which guarantees the maximum sturdiness and durability.                                                                                                                                                                                                                                            |
| Perimetral overflow       | The overflow is always a security on the Foster sinks that prevents the overflow of water in case of oversights. The perimeter drain solution improves aesthetics thanks to its square and essential shape.                                                                                                                                  |
| Small radius              | Bowls with squared shapes with a modern design and an increased capacity, for a minimal aesthetics connected with an extreme practicity.                                                                                                                                                                                                     |