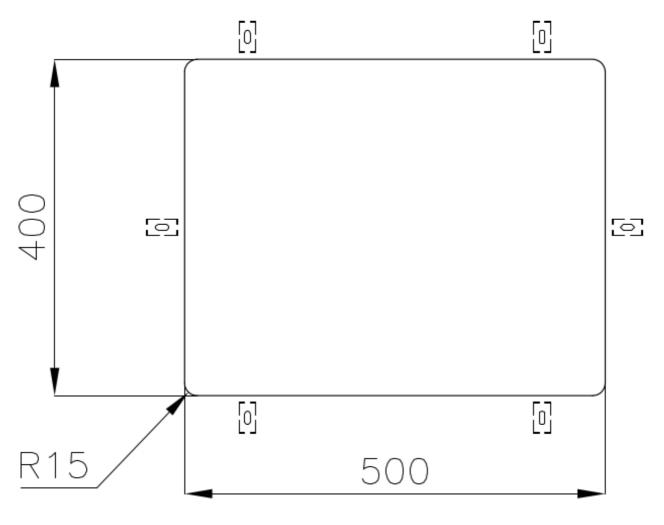

|
| Perimetral overflow       | The overflow is always a security on the Foster sinks that prevents the overflow of water in case of oversights. The perimeter drain solution improves aesthetics thanks to its square and essential shape.                                                                                                                                  |
| Small radius              | Bowls with squared shapes with a modern design and an increased capacity, for a minimal aesthetics connected with an extreme practicity.                                                                                                                                                                                                     |

#### **TECHNICAL DATA**





Cut out size Dimensioni per foratura top

#### GALLERY









#### **OPTIONAL ACCESSORIES**



Cestello inox



HPDE Twin chopping board



Glass chopping board



HPDE Chopping board



Iroko-wood chopping board with stainless steel colander



Iroko-wood sliding chopping board



Iroko-wood twin chopping board



Stainless steel colander



Stainless steel plate rack



Stainless steel plate rack



White basket



White bowl



Graters kit with ring-holder and food collection tray



Stainless steel perforated tray



Stainless steel plate rack

#### WARNING:

The accessories 8159101, 8100303,8151000 are only usable in combination with 8644101 The accessories 8100154, 8154000 are only usable in combination with 8644004

#### **RECOMMENDED PAIRINGS**



Mixer Tap Omega Gold