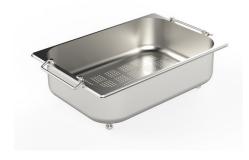

# Foster ==

Stainless steel colander

Stainless steel plate rack

Stainless steel plate rack

White basket

White bowl

Graters kit with ring-holder and food collection tray

Stainless steel perforated tray