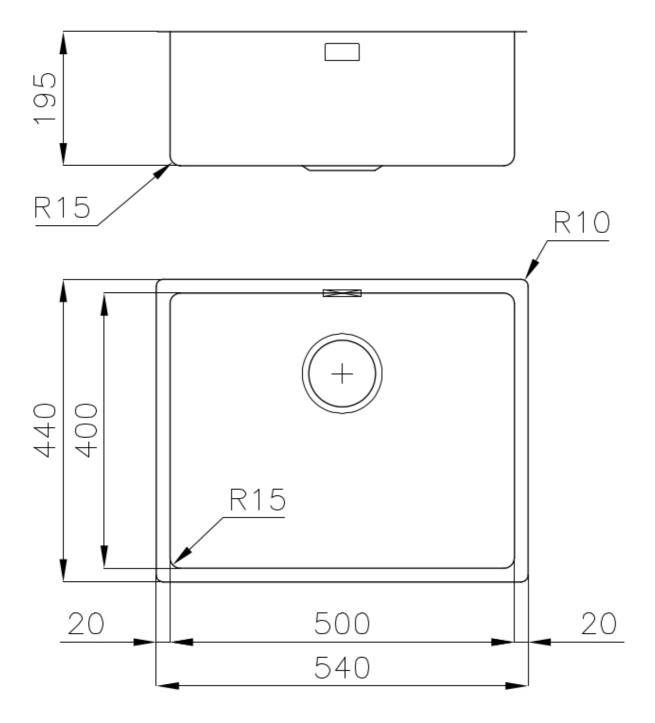

#### **DETAILS**

| Gun Metal                                                       |
|-----------------------------------------------------------------|
| Undermount                                                      |
| PVD                                                             |
| AISI 304 stainless steel                                        |
| Vintage                                                         |
| 60 cm                                                           |
| 540x440 mm                                                      |
| Fixing hooks, gasket, drain, overflow and siphon, boxed packing |
| No standard holes                                               |
|                                                                 |

| Built-in hole             | View technical data sheet                                                                                                                                                                                                                                                                                                                      |
|---------------------------|------------------------------------------------------------------------------------------------------------------------------------------------------------------------------------------------------------------------------------------------------------------------------------------------------------------------------------------------|
| Drainer                   | No                                                                                                                                                                                                                                                                                                                                             |
| Width                     | 54 cm                                                                                                                                                                                                                                                                                                                                          |
| Bowl dimension            | 500x400mm                                                                                                                                                                                                                                                                                                                                      |
| Number of bowls           | 1 bowl                                                                                                                                                                                                                                                                                                                                         |
| Waste fitting             | 3,5" drain                                                                                                                                                                                                                                                                                                                                     |
| FEATURES                  |                                                                                                                                                                                                                                                                                                                                                |
| VINTAGE PVD               | The prestigious PVD finish combines with the care for detail of the Vintage finish, to create a combination of unique elegance.                                                                                                                                                                                                                |
| Gun Metal                 | The Gun Metal finish is obtained by treating steel with a physical process called PVD (Phisical Vacuum Deposition) which deposits particles of noble metals on the surface. The result is a unique and refined aesthetic effect, and an improvement of the mechanical properties of the steel which is more resistant to impact and scratches. |
| Basket 3,5" waste fitting | The drain is equipped with a large 3.5" drain, with the practical basket cap that prevents the discharge of solid parts.                                                                                                                                                                                                                       |
| High thickness            | 1mm thick steel. A significant thickness, which guarantees the maximum sturdiness and durability.                                                                                                                                                                                                                                              |
| Perimetral overflow       | The overflow is always a security on the Foster sinks that prevents the overflow of water in case of oversights. The perimeter drain solution improves aesthetics thanks to its square and essential shape.                                                                                                                                    |
| Small radius              | Bowls with squared shapes with a modern design and an increased capacity, for a minimal aesthetics connected with an extreme practicity.                                                                                                                                                                                                       |

#### **TECHNICAL DATA**