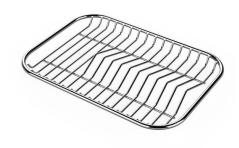

# Foster ==

Stainless steel colander

Stainless steel plate rack

Stainless steel plate rack

White basket

White bowl

Graters kit with ring-holder and food collection tray

Stainless steel perforated tray

Stainless steel plate rack