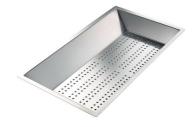

# Foster ==

Stainless steel colander

Stainless steel plate rack

Stainless steel plate rack

White basket

White bowl

Graters kit with ring-holder and food collection tray

Stainless steel perforated tray