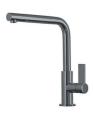

ICAL DATA**



## Foster ==



Cut out size Dimensioni per foratura top



#### **GALLERY**













#### **OPTIONAL ACCESSORIES**



Cestello inox



Glass chopping board



**HPDE** Chopping board



HPDE Twin chopping board



Iroko-wood chopping board with stainless steel colander



Iroko-wood sliding chopping board

# Foster ==







Stainless steel colander



Stainless steel plate rack



Stainless steel plate rack



White basket



White bowl



Graters kit with ring-holder and food collection tray



Stainless steel perforated tray



Stainless steel plate rack

#### **WARNING:**

The accessories 8159101, 8100303,8151000 are only usable in combination with 8644101 The accessories 8100154, 8154000 are only usable in combination with 8644004



#### **RECOMMENDED PAIRINGS**







Mixer Tap Skin Gun Metal

#### **OPTIONAL AUTOMATIC WASTE FITTINGS**



Gun Metal automatic waste fitting



Space Push Gun Metal automatic waste fitting