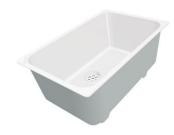

#### **DETAILS**

| Gun Metal                                                       |
|-----------------------------------------------------------------|
| Undermount                                                      |
| PVD                                                             |
| AISI 304 stainless steel                                        |
| Vintage                                                         |
| 60 cm                                                           |
| 540x440 mm                                                      |
| Fixing hooks, gasket, drain, overflow and siphon, boxed packing |
| No standard holes                                               |
|                                                                 |

| Built-in hole             | View technical data sheet                                                                                                                                                                                                                                                                                                                      |
|---------------------------|------------------------------------------------------------------------------------------------------------------------------------------------------------------------------------------------------------------------------------------------------------------------------------------------------------------------------------------------|
| Drainer                   | No                                                                                                                                                                                                                                                                                                                                             |
| Width                     | 54 cm                                                                                                                                                                                                                                                                                                                                          |
| Bowl dimension            | 500x400mm                                                                                                                                                                                                                                                                                                                                      |
| Number of bowls           | 1 bowl                                                                                                                                                                                                                                                                                                                                         |
| Waste fitting             | 3,5" drain                                                                                                                                                                                                                                                                                                                                     |
| FEATURES                  |                                                                                                                                                                                                                                                                                                                                                |
| VINTAGE PVD               | The prestigious PVD finish combines with the care for detail of the Vintage finish, to create a combination of unique elegance.                                                                                                                                                                                                                |
| Gun Metal                 | The Gun Metal finish is obtained by treating steel with a physical process called PVD (Phisical Vacuum Deposition) which deposits particles of noble metals on the surface. The result is a unique and refined aesthetic effect, and an improvement of the mechanical properties of the steel which is more resistant to impact and scratches. |
| Basket 3,5" waste fitting | The drain is equipped with a large 3.5" drain, with the practical basket cap that prevents the discharge of solid parts.                                                                                                                                                                                                                       |
| High thickness            | 1mm thick steel. A significant thickness, which guarantees the maximum sturdiness and durability.                                                                                                                                                                                                                                              |
| Perimetral overflow       | The overflow is always a security on the Foster sinks that prevents the overflow of water in case of oversights. The perimeter drain solution improves aesthetics thanks to its square and essential shape.                                                                                                                                    |
| Small radius              | Bowls with squared shapes with a modern design and an increased capacity, for a minimal aesthetics connected with an extreme practicity.                                                                                                                                                                                                       |