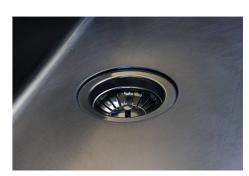

| Built-in hole             | View technical data sheet                                                                                                                                                                                                                                                                                                                      |
|---------------------------|------------------------------------------------------------------------------------------------------------------------------------------------------------------------------------------------------------------------------------------------------------------------------------------------------------------------------------------------|
| Drainer                   | No                                                                                                                                                                                                                                                                                                                                             |
| Width                     | 54 cm                                                                                                                                                                                                                                                                                                                                          |
| Bowl dimension            | 500x400mm                                                                                                                                                                                                                                                                                                                                      |
| Number of bowls           | 1 bowl                                                                                                                                                                                                                                                                                                                                         |
| Waste fitting             | 3,5" drain                                                                                                                                                                                                                                                                                                                                     |
| FEATURES                  |                                                                                                                                                                                                                                                                                                                                                |
| VINTAGE PVD               | The prestigious PVD finish combines with the care for detail of the Vintage finish, to create a combination of unique elegance.                                                                                                                                                                                                                |
| Gun Metal                 | The Gun Metal finish is obtained by treating steel with a physical process called PVD (Phisical Vacuum Deposition) which deposits particles of noble metals on the surface. The result is a unique and refined aesthetic effect, and an improvement of the mechanical properties of the steel which is more resistant to impact and scratches. |
| Basket 3,5" waste fitting | The drain is equipped with a large 3.5" drain, with the practical basket cap that prevents the discharge of solid parts.                                                                                                                                                                                                                       |
| High thickness            | 1mm thick steel. A significant thickness, which guarantees the maximum sturdiness and durability.                                                                                                                                                                                                                                              |
| Perimetral overflow       | The overflow is always a security on the Foster sinks that prevents the overflow of water in case of oversights. The perimeter drain solution improves aesthetics thanks to its square and essential shape.                                                                                                                                    |
| Small radius              | Bowls with squared shapes with a modern design and an increased capacity, for a minimal aesthetics connected with an extreme practicity.                                                                                                                                                                                                       |