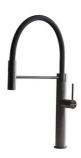

DATA**



## Foster ==



Cut out size Dimensioni per foratura top



#### **GALLERY**













#### **OPTIONAL ACCESSORIES**



Cestello inox



Glass chopping board



**HPDE** Chopping board



HPDE Twin chopping board



Iroko-wood chopping board with stainless steel colander



Iroko-wood sliding chopping board

# Foster ==







Stainless steel colander



Stainless steel plate rack



Stainless steel plate rack



White basket



White bowl



Graters kit with ring-holder and food collection tray



Stainless steel perforated tray



Stainless steel plate rack

#### **WARNING:**

The accessories 8159101, 8100303,8151000 are only usable in combination with 8644101 The accessories 8100154, 8154000 are only usable in combination with 8644004



#### **RECOMMENDED PAIRINGS**







Mixer Tap Skin Gun Metal

#### **OPTIONAL AUTOMATIC WASTE FITTINGS**



Gun Metal automatic waste fitting



Space Push Gun Metal automatic waste fitting