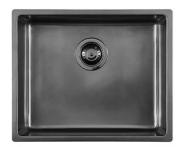

### Sink KE - R15 Vintage Gun Metal

Kitchen Sinks

Code: 2155 886

#### **DETAILS**

| Gun Metal                                                       |
|-----------------------------------------------------------------|
| Undermount                                                      |
| PVD                                                             |
| AISI 304 stainless steel                                        |
| Vintage                                                         |
| 60 cm                                                           |
| 540x440 mm                                                      |
| Fixing hooks, gasket, drain, overflow and siphon, boxed packing |
| No standard holes                                               |
|                                                                 |