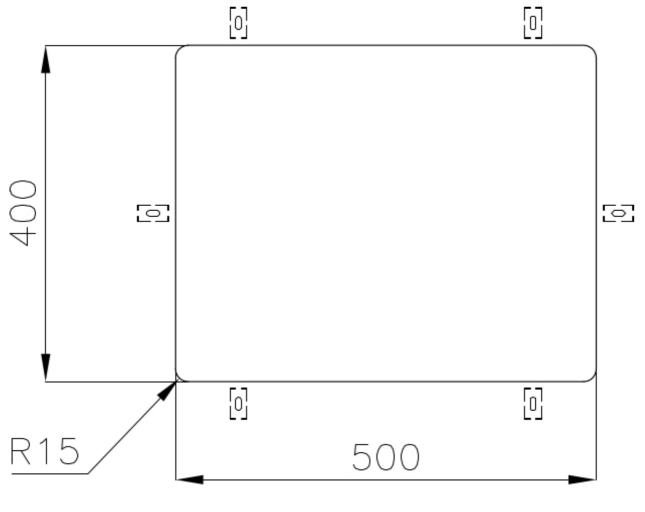

|
| Perimetral overflow       | The overflow is always a security on the Foster sinks that prevents the overflow of water in case of oversights. The perimeter drain solution improves aesthetics thanks to its square and essential shape.                                                                                                                                    |
| Small radius              | Bowls with squared shapes with a modern design and an increased capacity, for a minimal aesthetics connected with an extreme practicity.                                                                                                                                                                                                       |



#### **TECHNICAL DATA**



## Foster ==



Cut out size Dimensioni per foratura top



#### **GALLERY**













#### **OPTIONAL ACCESSORIES**



Cestello inox



Glass chopping board



**HPDE** Chopping board



HPDE Twin chopping board



Iroko-wood chopping board with stainless steel colander



Iroko-wood sliding chopping board

# Foster ==







Stainless steel colander



Stainless steel plate rack



Stainless steel plate rack



White basket



White bowl



Graters kit with ring-holder and food collection tray



Stainless steel perforated tray



Stainless steel plate rack

#### **WARNING:**

The accessories 8159101, 8100303,8151000 are only usable in combination with 8644101 The accessories 8100154, 8154000 are only usable in combination with 8644004



#### **RECOMMENDED PAIRINGS**







Mixer Tap Skin Gun Meta