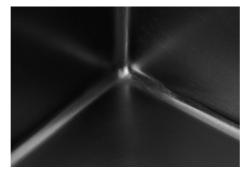

### Sink KE - R15 Vintage Gun Metal

Kitchen Sinks

Code: 2155 886

#### **DETAILS**

| Gun Metal                                                       |
|-----------------------------------------------------------------|
| Undermount                                                      |
| PVD                                                             |
| AISI 304 stainless steel                                        |
| Vintage                                                         |
| 60 cm                                                           |
| 540x440 mm                                                      |
| Fixing hooks, gasket, drain, overflow and siphon, boxed packing |
| No standard holes                                               |
|                                                                 |

| Built-in hole             | View technical data sheet                                                                                                                                                                                                                                                                                                                      |
|---------------------------|------------------------------------------------------------------------------------------------------------------------------------------------------------------------------------------------------------------------------------------------------------------------------------------------------------------------------------------------|
| Drainer                   | No                                                                                                                                                                                                                                                                                                                                             |
| Width                     | 54 cm                                                                                                                                                                                                                                                                                                                                          |
| Bowl dimension            | 500x400mm                                                                                                                                                                                                                                                                                                                                      |
| Number of bowls           | 1 bowl                                                                                                                                                                                                                                                                                                                                         |
| Waste fitting             | 3,5" drain                                                                                                                                                                                                                                                                                                                                     |
| FEATURES                  |                                                                                                                                                                                                                                                                                                                                                |
| VINTAGE PVD               | The prestigious PVD finish combines with the care for detail of the Vintage finish, to create a combination of unique elegance.                                                                                                                                                                                                                |
| Gun Metal                 | The Gun Metal finish is obtained by treating steel with a physical process called PVD (Phisical Vacuum Deposition) which deposits particles of noble metals on the surface. The result is a unique and refined aesthetic effect, and an improvement of the mechanical properties of the steel which is more resistant to impact and scratches. |
| Basket 3,5" waste fitting | The drain is equipped with a large 3.5" drain, with the practical basket cap that prevents the discharge of solid parts.                                                                                                                                                                                                                       |
| High thickness            | 1mm thick steel. A significant thickness, which guarantees the maximum sturdiness and durability.                                                                                                                                                                                                                                              |
| Perimetral overflow       | The overflow is always a security on the Foster sinks that prevents the overflow of water in case of oversights. The perimeter drain solution improves aesthetics thanks to its square and essential shape.                                                                                                                                    |
| Small radius              | Bowls with squared shapes with a modern design and an increased capacity, for a minimal aesthetics connected with an extreme practicity.                                                                                                                                                                                                       |