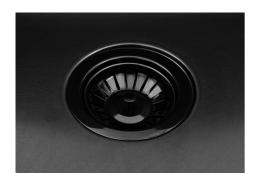

| Built-in hole             | View technical data sheet                                                                                                                                                                                                                                                                                                                      |
|---------------------------|------------------------------------------------------------------------------------------------------------------------------------------------------------------------------------------------------------------------------------------------------------------------------------------------------------------------------------------------|
| Drainer                   | No                                                                                                                                                                                                                                                                                                                                             |
| Width                     | 54 cm                                                                                                                                                                                                                                                                                                                                          |
| Bowl dimension            | 500x400mm                                                                                                                                                                                                                                                                                                                                      |
| Number of bowls           | 1 bowl                                                                                                                                                                                                                                                                                                                                         |
| Waste fitting             | 3,5" drain                                                                                                                                                                                                                                                                                                                                     |
| FEATURES                  |                                                                                                                                                                                                                                                                                                                                                |
| VINTAGE PVD               | The prestigious PVD finish combines with the care for detail of the Vintage finish, to create a combination of unique elegance.                                                                                                                                                                                                                |
| Gun Metal                 | The Gun Metal finish is obtained by treating steel with a physical process called PVD (Phisical Vacuum Deposition) which deposits particles of noble metals on the surface. The result is a unique and refined aesthetic effect, and an improvement of the mechanical properties of the steel which is more resistant to impact and scratches. |
| Basket 3,5" waste fitting | The drain is equipped with a large 3.5" drain, with the practical basket cap that prevents the discharge of solid parts.                                                                                                                                                                                                                       |
| High thickness            | 1mm thick steel. A significant thickness, which guarantees the maximum sturdiness and durability.                                                                                                                                                                                                                                              |
| Perimetral overflow       | The overflow is always a security on the Foster sinks that prevents the overflow of water in case of oversights. The perimeter drain solution improves aesthetics thanks to its square and essential shape.                                                                                                                                    |
| Small radius              | Bowls with squared shapes with a modern design and an increased capacity, for a minimal aesthetics connected with an extreme practicity.                                                                                                                                                                                                       |