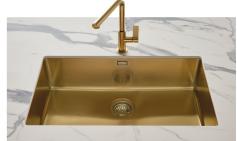

### Sink KE Gold

Kitchen Sinks Code: 2155 859

#### **DETAILS**

| Coloring               | Gold                                                            |
|------------------------|-----------------------------------------------------------------|
| Edge/Installation Type | Undermount                                                      |
| Finish                 | PVD                                                             |
| Material               | AISI 304 stainless steel                                        |
| Texture                | Foster brushed                                                  |
| Base                   | 60 cm                                                           |
| Dimensions             | 540x440 mm                                                      |
| Standard fittings      | Fixing hooks, gasket, drain, overflow and siphon, boxed packing |
| Mixer holes            | No standard holes                                               |
|                        |                                                                 |

#### **GALLERY**