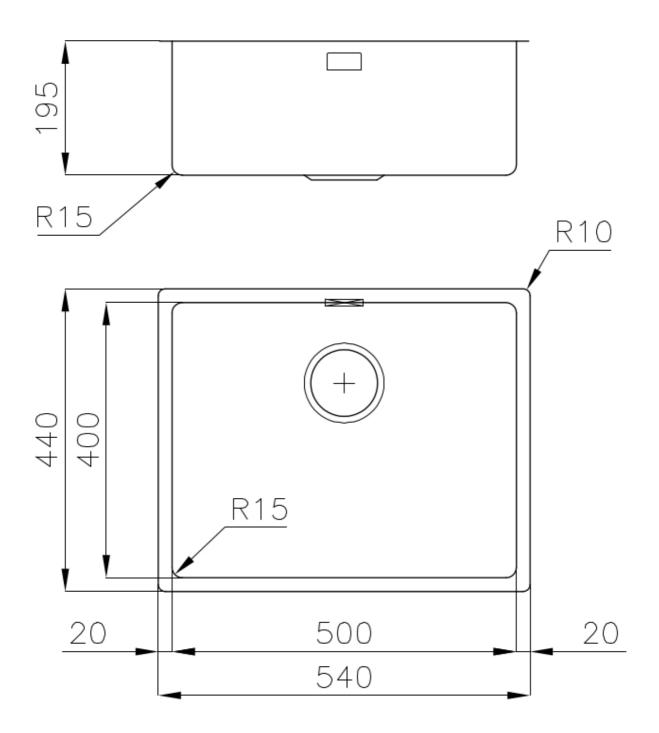

#### **DETAILS**

| Coloring               | Gold                                                            |
|------------------------|-----------------------------------------------------------------|
| Edge/Installation Type | Undermount                                                      |
| Finish                 | PVD                                                             |
| Material               | AISI 304 stainless steel                                        |
| Texture                | Foster brushed                                                  |
| Base                   | 60 cm                                                           |
| Dimensions             | 540x440 mm                                                      |
| Standard fittings      | Fixing hooks, gasket, drain, overflow and siphon, boxed packing |
| Mixer holes            | No standard holes                                               |
|                        |                                                                 |

| Built-in hole             | View technical data sheet                                                                                                                                                                                                                                                                                                                    |
|---------------------------|----------------------------------------------------------------------------------------------------------------------------------------------------------------------------------------------------------------------------------------------------------------------------------------------------------------------------------------------|
| Drainer                   | No                                                                                                                                                                                                                                                                                                                                           |
| Width                     | 54 cm                                                                                                                                                                                                                                                                                                                                        |
| Bowl dimension            | 500x400mm                                                                                                                                                                                                                                                                                                                                    |
| Number of bowls           | 1 bowl                                                                                                                                                                                                                                                                                                                                       |
| Waste fitting             | 3,5" drain                                                                                                                                                                                                                                                                                                                                   |
| FEATURES                  |                                                                                                                                                                                                                                                                                                                                              |
| Basket 3,5" waste fitting | The drain is equipped with a large 3.5" drain, with the practical basket cap that prevents the discharge of solid parts.                                                                                                                                                                                                                     |
| Gold                      | The Gold finish is obtained by treating the steel with a physical process called PVD (Physical Vacuum Deposition) which deposits particles of noble metals on the surface. The result is a unique and refined aesthetic effect, and an improvement in the mechanical properties of the steel that is more resistant to shocks and scratches. |
| High thickness            | Imm thick steel. A significant thickness, which guarantees the maximum sturdiness and durability.                                                                                                                                                                                                                                            |
| Perimetral overflow       | The overflow is always a security on the Foster sinks that prevents the overflow of water in case of oversights. The perimeter drain solution improves aesthetics thanks to its square and essential shape.                                                                                                                                  |
| Small radius              | Bowls with squared shapes with a modern design and an increased capacity, for a minimal aesthetics connected with an extreme practicity.                                                                                                                                                                                                     |

### **TECHNICAL DATA**