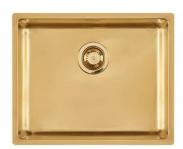

### Sink KE Gold

Kitchen Sinks Code: 2155 859

#### **DETAILS**

| Coloring               | Gold                                                            |
|------------------------|-----------------------------------------------------------------|
| Edge/Installation Type | Undermount                                                      |
| Finish                 | PVD                                                             |
| Material               | AISI 304 stainless steel                                        |
| Texture                | Foster brushed                                                  |
| Base                   | 60 cm                                                           |
| Dimensions             | 540x440 mm                                                      |
| Standard fittings      | Fixing hooks, gasket, drain, overflow and siphon, boxed packing |
| Mixer holes            | No standard holes                                               |
|                        |                                                                 |

| Built-in hole             | View technical data sheet                                                                                                                                                                                                                                                                                                                    |
|---------------------------|----------------------------------------------------------------------------------------------------------------------------------------------------------------------------------------------------------------------------------------------------------------------------------------------------------------------------------------------|
| Drainer                   | No                                                                                                                                                                                                                                                                                                                                           |
| Width                     | 54 cm                                                                                                                                                                                                                                                                                                                                        |
| Bowl dimension            | 500x400mm                                                                                                                                                                                                                                                                                                                                    |
| Number of bowls           | 1 bowl                                                                                                                                                                                                                                                                                                                                       |
| Waste fitting             | 3,5" drain                                                                                                                                                                                                                                                                                                                                   |
| FEATURES                  |                                                                                                                                                                                                                                                                                                                                              |
| Basket 3,5" waste fitting | The drain is equipped with a large 3.5" drain, with the practical basket cap that prevents the discharge of solid parts.                                                                                                                                                                                                                     |
| Gold                      | The Gold finish is obtained by treating the steel with a physical process called PVD (Physical Vacuum Deposition) which deposits particles of noble metals on the surface. The result is a unique and refined aesthetic effect, and an improvement in the mechanical properties of the steel that is more resistant to shocks and scratches. |
| High thickness            | Imm thick steel. A significant thickness, which guarantees the maximum sturdiness and durability.                                                                                                                                                                                                                                            |
| Perimetral overflow       | The overflow is always a security on the Foster sinks that prevents the overflow of water in case of oversights. The perimeter drain solution improves aesthetics thanks to its square and essential shape.                                                                                                                                  |
| Small radius              | Bowls with squared shapes with a modern design and an increased capacity, for a minimal aesthetics connected with an extreme practicity.                                                                                                                                                                                                     |