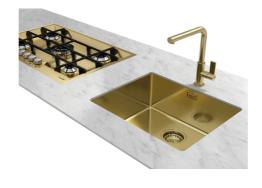

### Sink KE Gold

Kitchen Sinks Code: 2155 859

#### **DETAILS**

| Coloring               | Gold                                                            |
|------------------------|-----------------------------------------------------------------|
| Edge/Installation Type | Undermount                                                      |
| Finish                 | PVD                                                             |
| Material               | AISI 304 stainless steel                                        |
| Texture                | Foster brushed                                                  |
| Base                   | 60 cm                                                           |
| Dimensions             | 540x440 mm                                                      |
| Standard fittings      | Fixing hooks, gasket, drain, overflow and siphon, boxed packing |
| Mixer holes            | No standard holes                                               |
|                        |                                                                 |

#### **GALLERY**