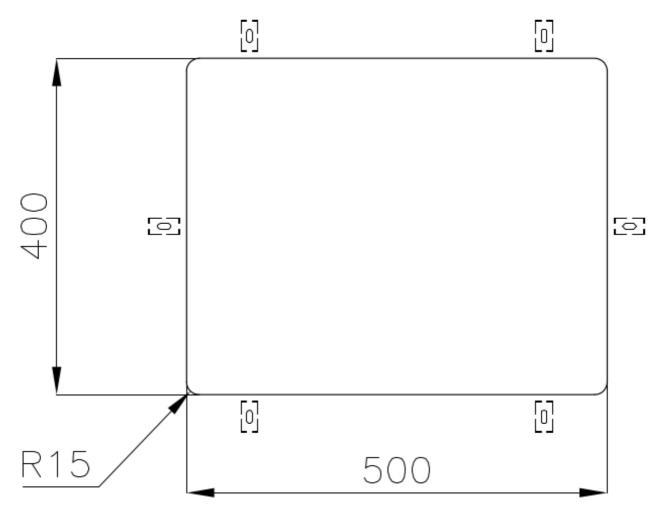

|
| Perimetral overflow       | The overflow is always a security on the Foster sinks that prevents the overflow of water in case of oversights. The perimeter drain solution improves aesthetics thanks to its square and essential shape.                                                                                                                                  |
| Small radius              | Bowls with squared shapes with a modern design and an increased capacity, for a minimal aesthetics connected with an extreme practicity.                                                                                                                                                                                                     |

### **TECHNICAL DATA**

# Foster ==



### Foster ==



Cut out size Dimensioni per foratura top

#### **GALLERY**









#### **OPTIONAL ACCESSORIES**



Cestello inox



Glass chopping board



**HPDE** Chopping board



HPDE Twin chopping board



Iroko-wood chopping board with stainless steel colander



Iroko-wood sliding chopping board



Iroko-wood twin chopping board



Stainless steel colander



Stainless steel plate rack



Stainless steel plate rack



White basket



White bowl

## Foster ==







Graters kit with ring-holder and food collection tray

Stainless steel perforated tray

Stainless steel plate rack

#### **WARNING:**

The accessories 8159101, 8100303,8151000 are only usable in combination with 8644101 The accessories 8100154, 8154000 are only usable in combination with 8644004

#### **RECOMMENDED PAIRINGS**



Mixe