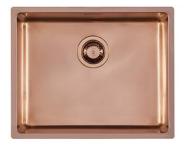

### Sink KE Copper

Kitchen Sinks Code: 2155 858

### DETAILS

| Coloring               | Copper                                                          |
|------------------------|-----------------------------------------------------------------|
| Edge/Installation Type | Undermount                                                      |
| Finish                 | PVD                                                             |
| Material               | AISI 304 stainless steel                                        |
| Texture                | Foster brushed                                                  |
| Base                   | 60 cm                                                           |
| Dimensions             | 540x440 mm                                                      |
| Standard fittings      | Fixing hooks, gasket, drain, overflow and siphon, boxed packing |
| Mixer holes            | No standard holes                                               |