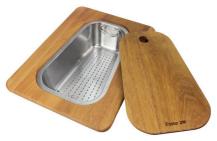

### **OPTIONAL ACCESSORIES**

HPDE Twin chopping board

Glass chopping board

Iroko-wood chopping board with stainless steel colander

HPDE Chopping board

Iroko-wood sliding chopping board

Iroko-wood twin chopping board