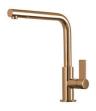

|

### **TECHNICAL DATA**





### Cut out size Dimensioni per foratura top

### GALLERY



### **OPTIONAL ACCESSORIES**









HPDE Twin chopping board



Glass chopping board



Iroko-wood chopping board with stainless steel colander



HPDE Chopping board



Iroko-wood sliding chopping board



Iroko-wood twin chopping board



Stainless steel colander



Stainless steel plate rack



Stainless steel plate rack



White basket



White bowl







Graters kit with ring-holder and food collection tray

Stainless steel perforated tray

Stainless steel plate rack

#### WARNING:

The accessories 8159101, 8100303,8151000 are only usable in combination with 8644101 The accessories 8100154, 8154000 are only usable in combination with 8644004

#### **RECOMMENDED PAIRINGS**



Mixer Tap Omega Copper