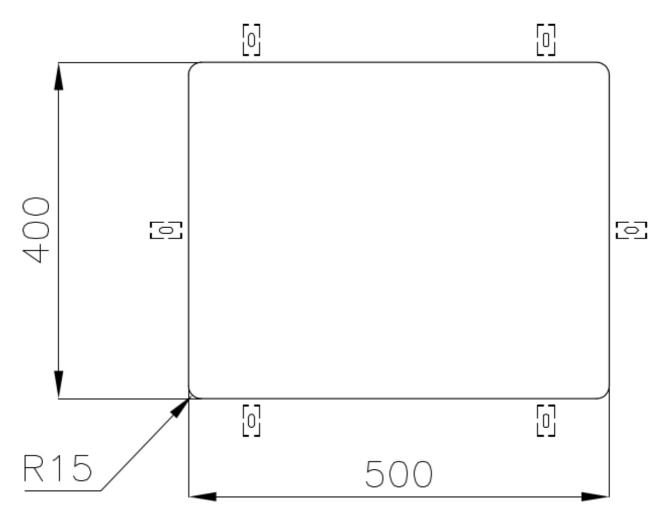

|
| Perimetral overflow       | The overflow is always a security on the Foster sinks that prevents the overflow of water in case of oversights. The perimeter drain solution improves aesthetics thanks to its square and essential shape.                                                                                                                                 |
| Small radius              | Bowls with squared shapes with a modern design and an increased capacity, for a minimal aesthetics connected with an extreme practicity.                                                                                                                                                                                                    |

### **TECHNICAL DATA**





### Cut out size Dimensioni per foratura top

### GALLERY



### **OPTIONAL ACCESSORIES**









HPDE Twin chopping board



Glass chopping board



Iroko-wood chopping board with stainless steel colander



HPDE Chopping board



Iroko-wood sliding chopping board



Iroko-wood twin chopping board



Stainless steel colander



Stainless steel plate rack



Stainless steel plate rack



White basket



White bowl







Graters kit with ring-holder and food collection tray

Stainless steel perforated tray

Stainless steel plate rack

#### WARNING:

The accessories 8159101, 8100303,8151000 are only usable in combination with 8644101 The accessories 8100154, 8154000 are only usable in combination with 8644004

#### **RECOMMENDED PAIRINGS**



Mixer Tap Omega Copper