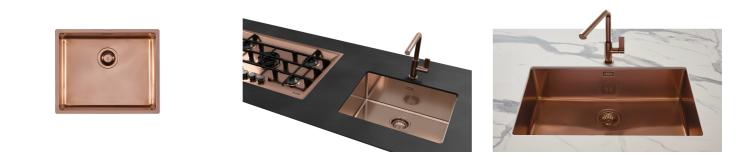

rflow       | The overflow is always a security on the Foster sinks that prevents the overflow of water in case of oversights. The perimeter drain solution improves aesthetics thanks to its square and essential shape.                                                                                                                                 |
| Small radius              | Bowls with squared shapes with a modern design and an increased capacity, for a minimal aesthetics connected with an extreme practicity.                                                                                                                                                                                                    |

### **TECHNICAL DATA**





### Cut out size Dimensioni per foratura top

### GALLERY



### **OPTIONAL ACCESSORIES**









HPDE Twin chopping board



Glass chopping board



Iroko-wood chopping board with stainless steel colander



HPDE Chopping board



Iroko-wood sliding chopping board



Iroko-wood twin chopping board



Stainless steel colander



Stainless steel plate rack



Stainless steel plate rack



White basket



White bowl







Graters kit with ring-holder and food collection tray

Stainless steel perforated tray

Stainless steel plate rack

#### WARNING:

The accessories 8159101, 8100303,8151000 are only usable in combination with 8644101 The accessories 8100154, 8154000 are only usable in combination with 8644004

#### **RECOMMENDED PAIRINGS**



Mixer Tap Omega Copper