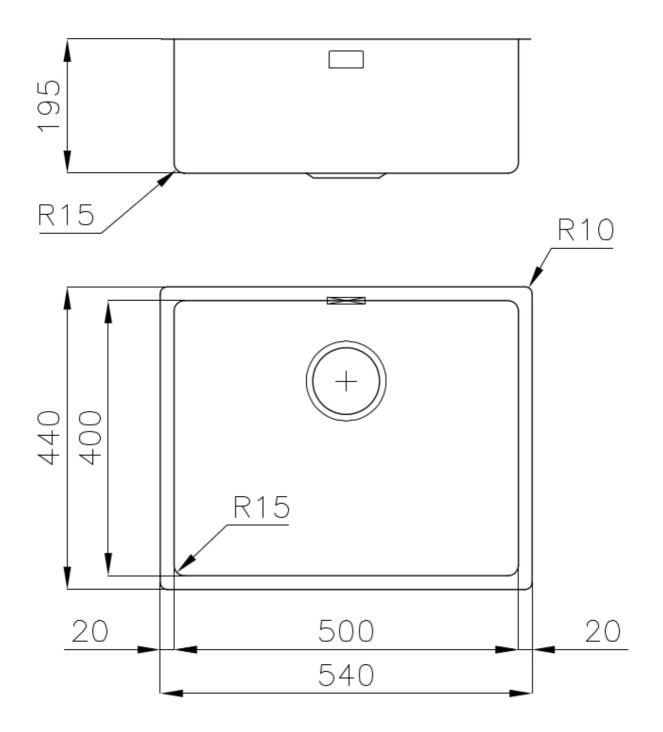

#### DETAILS

| Coloring               | Gun Metal                                                       |
|------------------------|-----------------------------------------------------------------|
| Edge/Installation Type | Undermount                                                      |
| Finish                 | PVD                                                             |
| Material               | AISI 304 stainless steel                                        |
| Texture                | Foster brushed                                                  |
| Base                   | 60 cm                                                           |
| Dimensions             | 540x440 mm                                                      |
| Standard fittings      | Fixing hooks, gasket, drain, overflow and siphon, boxed packing |
| Mixer holes            | No standard holes                                               |

| Built-in hole   | View technical data sheet |
|-----------------|---------------------------|
| Drainer         | No                        |
| Width           | 54 cm                     |
| Bowl dimension  | 500x400mm                 |
| Number of bowls | 1 bowl                    |
| Waste fitting   | 3,5" drain                |

#### **TECHNICAL DATA**