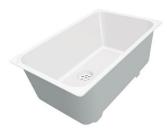

### Sink KE Gun Metal

Kitchen Sinks Code: 2155 856

#### DETAILS

| Coloring               | Gun Metal                                                       |
|------------------------|-----------------------------------------------------------------|
| Edge/Installation Type | Undermount                                                      |
| Finish                 | PVD                                                             |
| Material               | AISI 304 stainless steel                                        |
| Texture                | Foster brushed                                                  |
| Base                   | 60 cm                                                           |
| Dimensions             | 540x440 mm                                                      |
| Standard fittings      | Fixing hooks, gasket, drain, overflow and siphon, boxed packing |
| Mixer holes            | No standard holes                                               |

| Built-in hole   | View technical data sheet |
|-----------------|---------------------------|
| Drainer         | No                        |
| Width           | 54 cm                     |
| Bowl dimension  | 500x400mm                 |
| Number of bowls | 1 bowl                    |
| Waste fitting   | 3,5" drain                |

#### FEATURES

| Basket 3,5" waste fitting | The drain is equipped with a large 3.5" drain, with the practical basket cap that prevents the discharge of solid parts.                                                                                                                                                                                                                       |
|---------------------------|------------------------------------------------------------------------------------------------------------------------------------------------------------------------------------------------------------------------------------------------------------------------------------------------------------------------------------------------|
| Gun Metal                 | The Gun Metal finish is obtained by treating steel with a physical process called PVD (Phisical Vacuum Deposition) which deposits particles of noble metals on the surface. The result is a unique and refined aesthetic effect, and an improvement of the mechanical properties of the steel which is more resistant to impact and scratches. |
| High thickness            | 1mm thick steel. A significant thickness, which guarantees the maximum sturdiness and durability.                                                                                                                                                                                                                                              |
| Perimetral overflow       | The overflow is always a security on the Foster sinks that prevents the overflow of water in case of oversights. The perimeter drain solution improves aesthetics thanks to its square and essential shape.                                                                                                                                    |
| Small radius              | Bowls with squared shapes with a modern design and an increased capacity, for a minimal aesthetics connected with an extreme practicity.                                                                                                                                                                                                       |