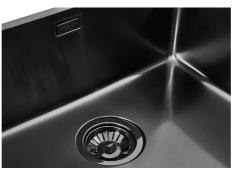

### Sink KE Gun Metal

Kitchen Sinks Code: 2155 856

#### DETAILS

| Coloring               | Gun Metal                                                       |
|------------------------|-----------------------------------------------------------------|
| Edge/Installation Type | Undermount                                                      |
| Finish                 | PVD                                                             |
| Material               | AISI 304 stainless steel                                        |
| Texture                | Foster brushed                                                  |
| Base                   | 60 cm                                                           |
| Dimensions             | 540x440 mm                                                      |
| Standard fittings      | Fixing hooks, gasket, drain, overflow and siphon, boxed packing |
| Mixer holes            | No standard holes                                               |

| Built-in hole   | View technical data sheet |
|-----------------|---------------------------|
| Drainer         | No                        |
| Width           | 54 cm                     |
| Bowl dimension  | 500x400mm                 |
| Number of bowls | 1 bowl                    |
| Waste fitting   | 3,5" drain                |

#### FEATURES

| Basket 3,5" waste fitting | The drain is equipped with a large 3.5" drain, with the practical basket cap that prevents the discharge of solid parts.                                                                                                                                                                                                                       |
|---------------------------|------------------------------------------------------------------------------------------------------------------------------------------------------------------------------------------------------------------------------------------------------------------------------------------------------------------------------------------------|
| Gun Metal                 | The Gun Metal finish is obtained by treating steel with a physical process called PVD (Phisical Vacuum Deposition) which deposits particles of noble metals on the surface. The result is a unique and refined aesthetic effect, and an improvement of the mechanical properties of the steel which is more resistant to impact and scratches. |
| High thickness            | 1mm thick steel. A significant thickness, which guarantees the maximum sturdiness and durability.                                                                                                                                                                                                                                              |
| Perimetral overflow       | The overflow is always a security on the Foster sinks that prevents the overflow of water in case of oversights. The perimeter drain solution improves aesthetics thanks to its square and essential shape.                                                                                                                                    |
| Small radius              | Bowls with squared shapes with a modern design and an increased capacity, for a minimal aesthetics connected with an extreme practicity.                                                                                                                                                                                                       |