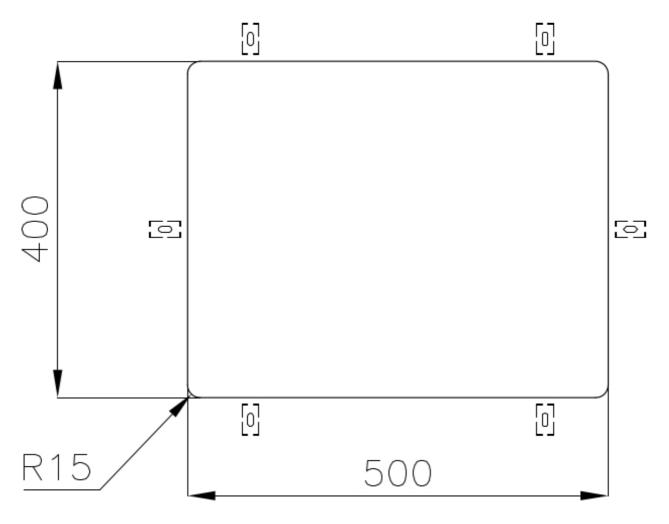

|
| Perimetral overflow       | The overflow is always a security on the Foster sinks that prevents the overflow of water in case of oversights. The perimeter drain solution improves aesthetics thanks to its square and essential shape.                                                                                                                                    |
| Small radius              | Bowls with squared shapes with a modern design and an increased capacity, for a minimal aesthetics connected with an extreme practicity.                                                                                                                                                                                                       |

#### **TECHNICAL DATA**





### Cut out size Dimensioni per foratura top

#### GALLERY





Foster S.p.A. Via M.S. Ottone, 18-20 42041 Brescello (Reggio Emilia) - Italy

#### **OPTIONAL ACCESSORIES**









HPDE Twin chopping board



Glass chopping board



Iroko-wood chopping board with stainless steel colander



HPDE Chopping board



Iroko-wood sliding chopping board



Iroko-wood twin chopping board



Stainless steel colander



Stainless steel plate rack



Stainless steel plate rack



White basket



White bowl







Graters kit with ring-holder and food collection tray

Stainless steel perforated tray

Stainless steel plate rack

#### WARNING:

The accessories 8159101, 8100303,8151000 are only usable in combination with 8644101 The accessories 8100154, 8154000 are only usable in combination with 86440