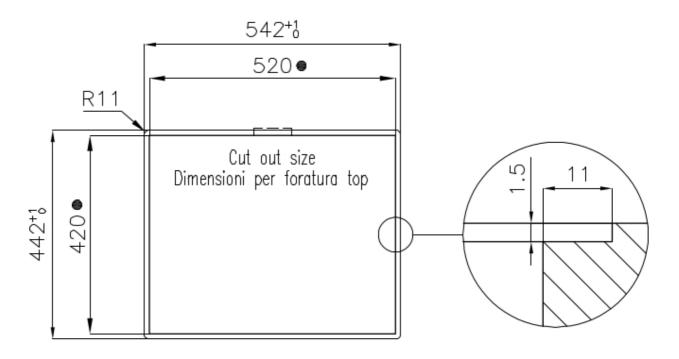

### **TECHNICAL DATA**

# Foster ==

Intaglio per il troppo-pieno Recess for housing the over-flow

● Built—in cut out for FTS — Foratura per installazione FTS