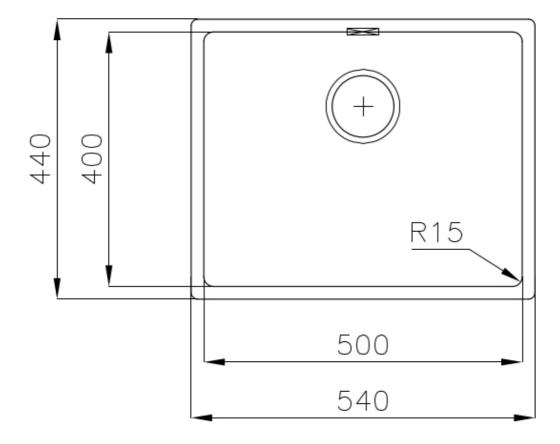

#### **DETAILS**

| Coloring               | Gun Metal                                                       |
|------------------------|-----------------------------------------------------------------|
| Edge/Installation Type | Flush-mount   Top-mount                                         |
| Finish                 | PVD                                                             |
| Material               | AISI 304 stainless steel                                        |
| Texture                | Vintage                                                         |
| Base                   | 60 cm                                                           |
| Dimensions             | 540x440 mm                                                      |
| Standard fittings      | Fixing hooks, gasket, drain, overflow and siphon, boxed packing |
| Mixer holes            | No standard holes                                               |
|                        |                                                                 |

| Built-in hole             | View technical data sheet                                                                                                                                                                                                                                                                                                                      |
|---------------------------|------------------------------------------------------------------------------------------------------------------------------------------------------------------------------------------------------------------------------------------------------------------------------------------------------------------------------------------------|
| Drainer                   | No                                                                                                                                                                                                                                                                                                                                             |
| Width                     | 54 cm                                                                                                                                                                                                                                                                                                                                          |
| Bowl dimension            | 500x400mm                                                                                                                                                                                                                                                                                                                                      |
| Number of bowls           | 1 bowl                                                                                                                                                                                                                                                                                                                                         |
| Waste fitting             | 3,5" drain                                                                                                                                                                                                                                                                                                                                     |
| FEATURES                  |                                                                                                                                                                                                                                                                                                                                                |
| Basket 3,5" waste fitting | The drain is equipped with a large 3.5" drain, with the practical basket cap that prevents the discharge of solid parts.                                                                                                                                                                                                                       |
| Gun Metal                 | The Gun Metal finish is obtained by treating steel with a physical process called PVD (Phisical Vacuum Deposition) which deposits particles of noble metals on the surface. The result is a unique and refined aesthetic effect, and an improvement of the mechanical properties of the steel which is more resistant to impact and scratches. |
| High thickness            | 1mm thick steel. A significant thickness, which guarantees the maximum sturdiness and durability.                                                                                                                                                                                                                                              |
| Perimetral overflow       | The overflow is always a security on the Foster sinks that prevents the overflow of water in case of oversights. The perimeter drain solution improves aesthetics thanks to its square and essential shape.                                                                                                                                    |
| Small radius              | Bowls with squared shapes with a modern design and an increased capacity, for a minimal aesthetics connected with an extreme practicity.                                                                                                                                                                                                       |
| VINTAGE PVD               | The prestigious PVD finish combines with the care for detail of the Vintage finish, to create a combination of unique elegance.                                                                                                                                                                                                                |