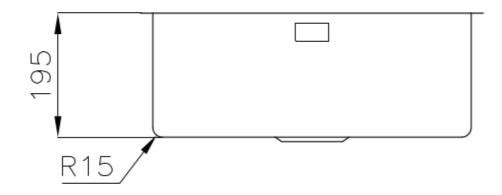

#### **DETAILS**

| Coloring               | Gun Metal                                                       |
|------------------------|-----------------------------------------------------------------|
| Edge/Installation Type | Flush-mount   Top-mount                                         |
| Finish                 | PVD                                                             |
| Material               | AISI 304 stainless steel                                        |
| Texture                | Vintage                                                         |
| Base                   | 60 cm                                                           |
| Dimensions             | 540x440 mm                                                      |
| Standard fittings      | Fixing hooks, gasket, drain, overflow and siphon, boxed packing |
| Mixer holes            | No standard holes                                               |
|                        |                                                                 |

| Built-in hole             | View technical data sheet                                                                                                                                                                                                                                                                                                                      |
|---------------------------|------------------------------------------------------------------------------------------------------------------------------------------------------------------------------------------------------------------------------------------------------------------------------------------------------------------------------------------------|
| Drainer                   | No                                                                                                                                                                                                                                                                                                                                             |
| Width                     | 54 cm                                                                                                                                                                                                                                                                                                                                          |
| Bowl dimension            | 500x400mm                                                                                                                                                                                                                                                                                                                                      |
| Number of bowls           | 1 bowl                                                                                                                                                                                                                                                                                                                                         |
| Waste fitting             | 3,5" drain                                                                                                                                                                                                                                                                                                                                     |
| FEATURES                  |                                                                                                                                                                                                                                                                                                                                                |
| Basket 3,5" waste fitting | The drain is equipped with a large 3.5" drain, with the practical basket cap that prevents the discharge of solid parts.                                                                                                                                                                                                                       |
| Gun Metal                 | The Gun Metal finish is obtained by treating steel with a physical process called PVD (Phisical Vacuum Deposition) which deposits particles of noble metals on the surface. The result is a unique and refined aesthetic effect, and an improvement of the mechanical properties of the steel which is more resistant to impact and scratches. |
| High thickness            | 1mm thick steel. A significant thickness, which guarantees the maximum sturdiness and durability.                                                                                                                                                                                                                                              |
| Perimetral overflow       | The overflow is always a security on the Foster sinks that prevents the overflow of water in case of oversights. The perimeter drain solution improves aesthetics thanks to its square and essential shape.                                                                                                                                    |
| Small radius              | Bowls with squared shapes with a modern design and an increased capacity, for a minimal aesthetics connected with an extreme practicity.                                                                                                                                                                                                       |
| VINTAGE PVD               | The prestigious PVD finish combines with the care for detail of the Vintage finish, to create a combination of unique elegance.                                                                                                                                                                                                                |