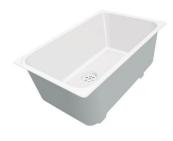

## Sink KE - R15 Vintage Gun Metal

Kitchen Sinks

Code: 2155 086

#### **DETAILS**

| Coloring               | Gun Metal                                                       |
|------------------------|-----------------------------------------------------------------|
| Edge/Installation Type | Flush-mount   Top-mount                                         |
| Finish                 | PVD                                                             |
| Material               | AISI 304 stainless steel                                        |
| Texture                | Vintage                                                         |
| Base                   | 60 cm                                                           |
| Dimensions             | 540x440 mm                                                      |
| Standard fittings      | Fixing hooks, gasket, drain, overflow and siphon, boxed packing |
| Mixer holes            | No standard holes                                               |
|                        |                                                                 |

| Built-in hole             | View technical data sheet                                                                                                                                                                                                                                                                                                                      |
|---------------------------|------------------------------------------------------------------------------------------------------------------------------------------------------------------------------------------------------------------------------------------------------------------------------------------------------------------------------------------------|
| Drainer                   | No                                                                                                                                                                                                                                                                                                                                             |
| Width                     | 54 cm                                                                                                                                                                                                                                                                                                                                          |
| Bowl dimension            | 500x400mm                                                                                                                                                                                                                                                                                                                                      |
| Number of bowls           | 1 bowl                                                                                                                                                                                                                                                                                                                                         |
| Waste fitting             | 3,5" drain                                                                                                                                                                                                                                                                                                                                     |
| FEATURES                  |                                                                                                                                                                                                                                                                                                                                                |
| Basket 3,5" waste fitting | The drain is equipped with a large 3.5" drain, with the practical basket cap that prevents the discharge of solid parts.                                                                                                                                                                                                                       |
| Gun Metal                 | The Gun Metal finish is obtained by treating steel with a physical process called PVD (Phisical Vacuum Deposition) which deposits particles of noble metals on the surface. The result is a unique and refined aesthetic effect, and an improvement of the mechanical properties of the steel which is more resistant to impact and scratches. |
| High thickness            | 1mm thick steel. A significant thickness, which guarantees the maximum sturdiness and durability.                                                                                                                                                                                                                                              |
| Perimetral overflow       | The overflow is always a security on the Foster sinks that prevents the overflow of water in case of oversights. The perimeter drain solution improves aesthetics thanks to its square and essential shape.                                                                                                                                    |
| Small radius              | Bowls with squared shapes with a modern design and an increased capacity, for a minimal aesthetics connected with an extreme practicity.                                                                                                                                                                                                       |
| VINTAGE PVD               | The prestigious PVD finish combines with the care for detail of the Vintage finish, to create a combination of unique elegance.                                                                                                                                                                                                                |