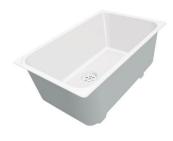

### Sink KE - R15 Vintage

Kitchen Sinks Code: 2155 080

#### **DETAILS**

| Edge/Installation Type | Flush-mount   Top-mount                                         |
|------------------------|-----------------------------------------------------------------|
| Finish                 | Foster brushed                                                  |
| Material               | AISI 304 stainless steel                                        |
| Texture                | Vintage                                                         |
| Base                   | 60 cm                                                           |
| Dimensions             | 540x440 mm                                                      |
| Standard fittings      | Fixing hooks, gasket, drain, overflow and siphon, boxed packing |
| Mixer holes            | No standard holes                                               |
| Built-in hole          | View technical data sheet                                       |
|                        |                                                                 |

| Drainer                                   | No                                                                                                                                                                                                                                                                                            |
|-------------------------------------------|-----------------------------------------------------------------------------------------------------------------------------------------------------------------------------------------------------------------------------------------------------------------------------------------------|
| Width                                     | 54 cm                                                                                                                                                                                                                                                                                         |
| Bowl dimension                            | 500x400mm                                                                                                                                                                                                                                                                                     |
| Number of bowls                           | 1 bowl                                                                                                                                                                                                                                                                                        |
| Waste fitting                             | 3,5" drain                                                                                                                                                                                                                                                                                    |
| FEATURES                                  |                                                                                                                                                                                                                                                                                               |
|                                           |                                                                                                                                                                                                                                                                                               |
| Basket 3,5" waste fitting                 | The drain is equipped with a large 3.5" drain, with the practical basket cap that prevents the discharge of solid parts.                                                                                                                                                                      |
| Basket 3,5" waste fitting  High thickness |                                                                                                                                                                                                                                                                                               |
|                                           | lmm thick steel. A significant thickness, which guarantees the maximum sturdiness and                                                                                                                                                                                                         |
| High thickness                            | Imm thick steel. A significant thickness, which guarantees the maximum sturdiness and durability.  The overflow is always a security on the Foster sinks that prevents the overflow of water in case of oversights. The perimeter drain solution improves aesthetics thanks to its square and |