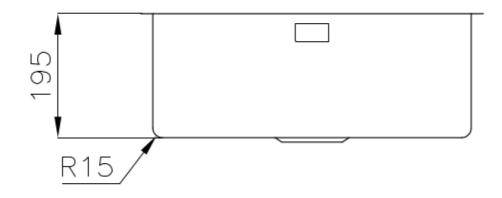

|
|                                           | lmm thick steel. A significant thickness, which guarantees the maximum sturdiness and                                                                                                                                                                                                         |
| High thickness                            | Imm thick steel. A significant thickness, which guarantees the maximum sturdiness and durability.  The overflow is always a security on the Foster sinks that prevents the overflow of water in case of oversights. The perimeter drain solution improves aesthetics thanks to its square and |

### **TECHNICAL DATA**

# Foster ==





## Foster ==



Intaglio per il troppo-pieno Recess for housing the over-flow



● Built—in cut out for FTS — Foratura per installazione FTS

#### **GALLERY**







#### **OPTIONAL ACCESSORIES**



Cestello inox



Glass chopping board



**HPDE** Chopping board



HPDE Twin chopping board



Iroko-wood chopping board with stainless steel colander



Iroko-wood sliding chopping board



Iroko-wood twin chopping board



Stainless steel colander



Stainless steel plate rack



Stainless steel plate rack



Stainless steel plate rack



White bowl







Graters kit with ring-holder and food collection tray

Stainless steel perforated tray

#### **WARNING:**

The accessories 8159101, 8100303,8151000 are only usable in combination with 8644101 The accessories 8100154, 8154000 are only u