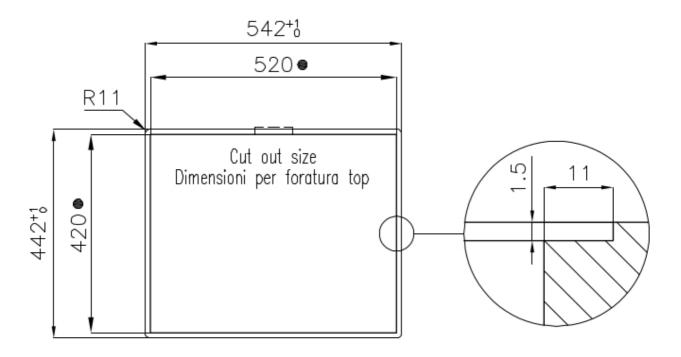

### **TECHNICAL DATA**

## Foster ==

Intaglio per il troppo-pieno Recess for housing the over-flow

● Built—in cut out for FTS — Foratura per installazione FTS