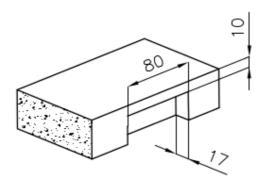

#### **DETAILS**

| Edge/Installation Type | Flush-mount   Top-mount                                         |
|------------------------|-----------------------------------------------------------------|
| Finish                 | Foster brushed                                                  |
| Material               | AISI 304 stainless steel                                        |
| Texture                | Vintage                                                         |
| Base                   | 60 cm                                                           |
| Dimensions             | 540x440 mm                                                      |
| Standard fittings      | Fixing hooks, gasket, drain, overflow and siphon, boxed packing |
| Mixer holes            | No standard holes                                               |
| Built-in hole          | View technical data sheet                                       |
|                        |                                                                 |