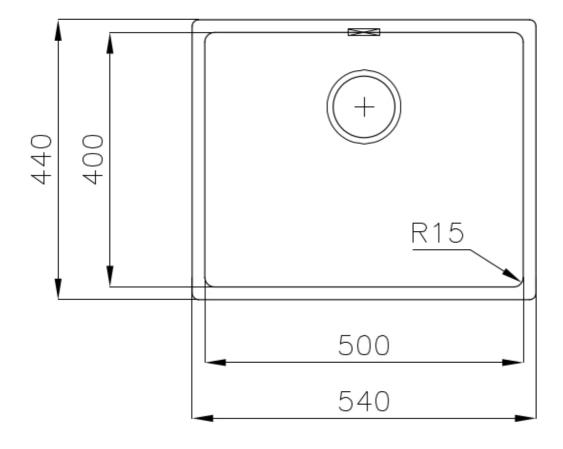

#### **DETAILS**

| Edge/Installation Type | Flush-mount   Top-mount                                         |
|------------------------|-----------------------------------------------------------------|
| Finish                 | Foster brushed                                                  |
| Material               | AISI 304 stainless steel                                        |
| Texture                | Vintage                                                         |
| Base                   | 60 cm                                                           |
| Dimensions             | 540x440 mm                                                      |
| Standard fittings      | Fixing hooks, gasket, drain, overflow and siphon, boxed packing |
| Mixer holes            | No standard holes                                               |
| Built-in hole          | View technical data sheet                                       |
|                        |                                                                 |

| Drainer                                   | No                                                                                                                                                                                                                                                                                            |
|-------------------------------------------|-----------------------------------------------------------------------------------------------------------------------------------------------------------------------------------------------------------------------------------------------------------------------------------------------|
| Width                                     | 54 cm                                                                                                                                                                                                                                                                                         |
| Bowl dimension                            | 500x400mm                                                                                                                                                                                                                                                                                     |
| Number of bowls                           | 1 bowl                                                                                                                                                                                                                                                                                        |
| Waste fitting                             | 3,5" drain                                                                                                                                                                                                                                                                                    |
| FEATURES                                  |                                                                                                                                                                                                                                                                                               |
|                                           |                                                                                                                                                                                                                                                                                               |
| Basket 3,5" waste fitting                 | The drain is equipped with a large 3.5" drain, with the practical basket cap that prevents the discharge of solid parts.                                                                                                                                                                      |
| Basket 3,5" waste fitting  High thickness |                                                                                                                                                                                                                                                                                               |
|                                           | lmm thick steel. A significant thickness, which guarantees the maximum sturdiness and                                                                                                                                                                                                         |
| High thickness                            | Imm thick steel. A significant thickness, which guarantees the maximum sturdiness and durability.  The overflow is always a security on the Foster sinks that prevents the overflow of water in case of oversights. The perimeter drain solution improves aesthetics thanks to its square and |