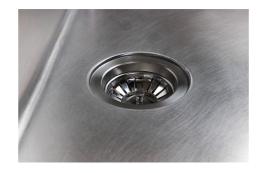

| Drainer                                   | No                                                                                                                                                                                                                                                                                            |
|-------------------------------------------|-----------------------------------------------------------------------------------------------------------------------------------------------------------------------------------------------------------------------------------------------------------------------------------------------|
| Width                                     | 54 cm                                                                                                                                                                                                                                                                                         |
| Bowl dimension                            | 500x400mm                                                                                                                                                                                                                                                                                     |
| Number of bowls                           | 1 bowl                                                                                                                                                                                                                                                                                        |
| Waste fitting                             | 3,5" drain                                                                                                                                                                                                                                                                                    |
| FEATURES                                  |                                                                                                                                                                                                                                                                                               |
|                                           |                                                                                                                                                                                                                                                                                               |
| Basket 3,5" waste fitting                 | The drain is equipped with a large 3.5" drain, with the practical basket cap that prevents the discharge of solid parts.                                                                                                                                                                      |
| Basket 3,5" waste fitting  High thickness |                                                                                                                                                                                                                                                                                               |
|                                           | lmm thick steel. A significant thickness, which guarantees the maximum sturdiness and                                                                                                                                                                                                         |
| High thickness                            | Imm thick steel. A significant thickness, which guarantees the maximum sturdiness and durability.  The overflow is always a security on the Foster sinks that prevents the overflow of water in case of oversights. The perimeter drain solution improves aesthetics thanks to its square and |