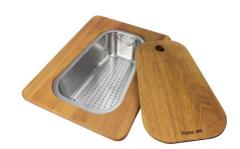

#### **OPTIONAL ACCESSORIES**

Cestello inox

Glass chopping board

**HPDE** Chopping board

HPDE Twin chopping board

Iroko-wood chopping board with stainless steel colander

Iroko-wood sliding chopping board

Iroko-wood twin chopping board

Stainless steel colander

Stainless steel plate rack

Stainless steel plate rack

Stainless steel plate rack

White bowl

Graters kit with ring-holder and food collection tray

Stainless steel perforated tray