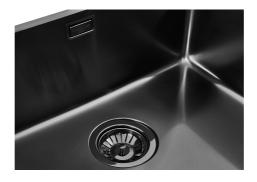

| Built-in hole             | View technical data sheet                                                                                                                                                                                                                                                                                                                      |
|---------------------------|------------------------------------------------------------------------------------------------------------------------------------------------------------------------------------------------------------------------------------------------------------------------------------------------------------------------------------------------|
| Drainer                   | No                                                                                                                                                                                                                                                                                                                                             |
| Width                     | 54 cm                                                                                                                                                                                                                                                                                                                                          |
| Bowl dimension            | 500x400mm                                                                                                                                                                                                                                                                                                                                      |
| Number of bowls           | 1 bowl                                                                                                                                                                                                                                                                                                                                         |
| Waste fitting             | 3,5" drain                                                                                                                                                                                                                                                                                                                                     |
| FEATURES                  |                                                                                                                                                                                                                                                                                                                                                |
| Basket 3,5" waste fitting | The drain is equipped with a large 3.5" drain, with the practical basket cap that prevents the discharge of solid parts.                                                                                                                                                                                                                       |
| Gun Metal                 | The Gun Metal finish is obtained by treating steel with a physical process called PVD (Phisical Vacuum Deposition) which deposits particles of noble metals on the surface. The result is a unique and refined aesthetic effect, and an improvement of the mechanical properties of the steel which is more resistant to impact and scratches. |
| High thickness            | Imm thick steel. A significant thickness, which guarantees the maximum sturdiness and durability.                                                                                                                                                                                                                                              |
| Perimetral overflow       | The overflow is always a security on the Foster sinks that prevents the overflow of water in case of oversights. The perimeter drain solution improves aesthetics thanks to its square and essential shape.                                                                                                                                    |
| Small radius              | Bowls with squared shapes with a modern design and an increased capacity, for a minimal aesthetics connected with an extreme practicity.                                                                                                                                                                                                       |