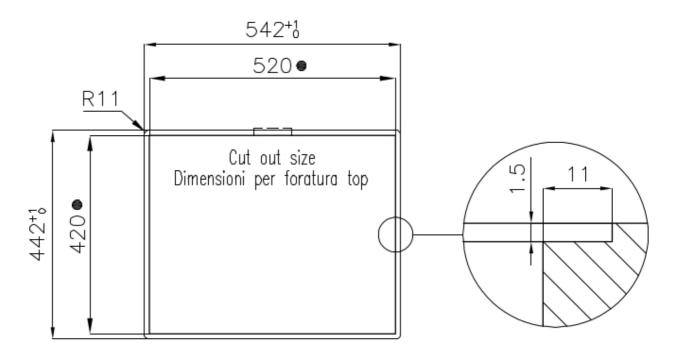

## Foster ==

Intaglio per il troppo-pieno Recess for housing the over-flow

● Built-in cut out for FTS — Foratura per installazione FTS