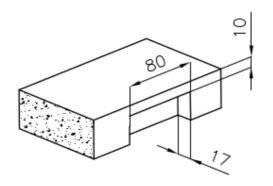

## Foster ==

Intaglio per il troppo-pieno Recess for housing the over-flow

● Built-in cut out for FTS — Foratura per installazione FTS