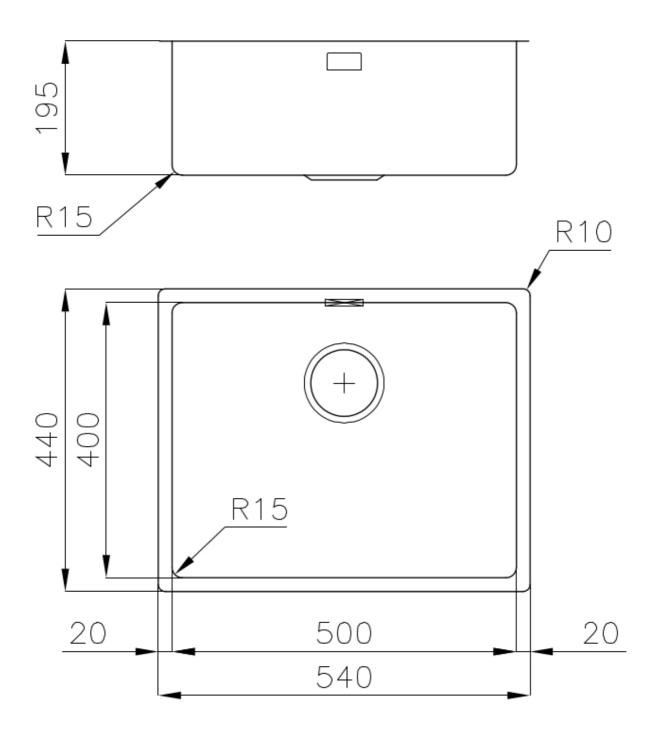

#### **DETAILS**

| Coloring               | Gun Metal                                                       |
|------------------------|-----------------------------------------------------------------|
| Edge/Installation Type | Flush-mount   Top-mount                                         |
| Finish                 | PVD                                                             |
| Material               | AISI 304 stainless steel                                        |
| Texture                | Foster brushed                                                  |
| Base                   | 60 cm                                                           |
| Dimensions             | 540x440 mm                                                      |
| Standard fittings      | Fixing hooks, gasket, drain, overflow and siphon, boxed packing |
| Mixer holes            | No standard holes                                               |
|                        |                                                                 |

| Built-in hole             | View technical data sheet                                                                                                                                                                                                                                                                                                                      |
|---------------------------|------------------------------------------------------------------------------------------------------------------------------------------------------------------------------------------------------------------------------------------------------------------------------------------------------------------------------------------------|
| Drainer                   | No                                                                                                                                                                                                                                                                                                                                             |
| Width                     | 54 cm                                                                                                                                                                                                                                                                                                                                          |
| Bowl dimension            | 500x400mm                                                                                                                                                                                                                                                                                                                                      |
| Number of bowls           | 1 bowl                                                                                                                                                                                                                                                                                                                                         |
| Waste fitting             | 3,5" drain                                                                                                                                                                                                                                                                                                                                     |
| FEATURES                  |                                                                                                                                                                                                                                                                                                                                                |
| Basket 3,5" waste fitting | The drain is equipped with a large 3.5" drain, with the practical basket cap that prevents the discharge of solid parts.                                                                                                                                                                                                                       |
| Gun Metal                 | The Gun Metal finish is obtained by treating steel with a physical process called PVD (Phisical Vacuum Deposition) which deposits particles of noble metals on the surface. The result is a unique and refined aesthetic effect, and an improvement of the mechanical properties of the steel which is more resistant to impact and scratches. |
| High thickness            | Imm thick steel. A significant thickness, which guarantees the maximum sturdiness and durability.                                                                                                                                                                                                                                              |
| Perimetral overflow       | The overflow is always a security on the Foster sinks that prevents the overflow of water in case of oversights. The perimeter drain solution improves aesthetics thanks to its square and essential shape.                                                                                                                                    |
| Small radius              | Bowls with squared shapes with a modern design and an increased capacity, for a minimal aesthetics connected with an extreme practicity.                                                                                                                                                                                                       |

### **TECHNICAL DATA**