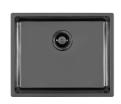

### Sink KE Filotop Gun Metal

Kitchen Sinks Code: 2155 056

#### **DETAILS**

| Coloring               | Gun Metal                                                       |
|------------------------|-----------------------------------------------------------------|
| Edge/Installation Type | Flush-mount   Top-mount                                         |
| Finish                 | PVD                                                             |
| Material               | AISI 304 stainless steel                                        |
| Texture                | Foster brushed                                                  |
| Base                   | 60 cm                                                           |
| Dimensions             | 540x440 mm                                                      |
| Standard fittings      | Fixing hooks, gasket, drain, overflow and siphon, boxed packing |
| Mixer holes            | No standard holes                                               |
|                        |                                                                 |