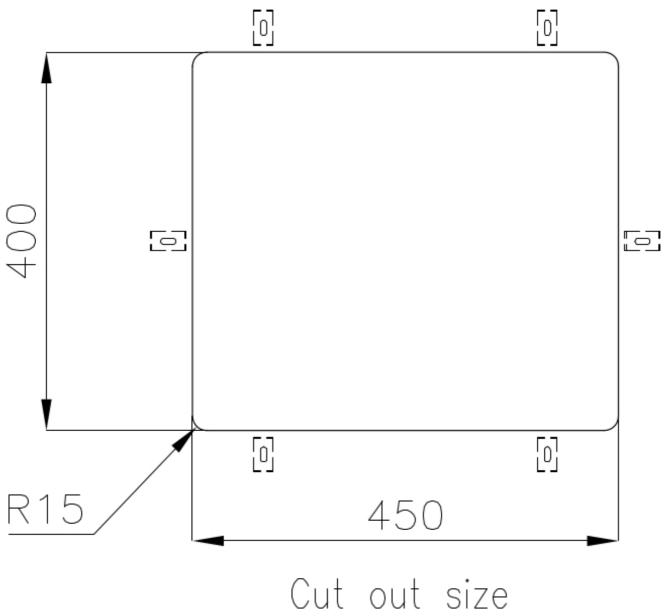

|
| Perimetral overflow       | The overflow is always a security on the Foster sinks that prevents the overflow of water in case of oversights. The perimeter drain solution improves aesthetics thanks to its square and essential shape.                                                                                                                                    |
| Small radius              | Bowls with squared shapes with a modern design and an increased capacity, for a minimal aesthetics connected with an extreme practicity.                                                                                                                                                                                                       |

#### **TECHNICAL DATA**





Cut out size Dimensioni per foratura top

#### GALLERY

0



Foster S.p.A. Via M.S. Ottone, 18-20 42041 Brescello (Reggio Emilia) - Italy

#### **OPTIONAL ACCESSORIES**









HPDE Twin chopping board



Glass chopping board



Iroko-wood chopping board with stainless steel colander



HPDE Chopping board



Iroko-wood sliding chopping board



Iroko-wood twin chopping board



Stainless steel colander



Stainless steel plate rack



Stainless steel plate rack



White basket



White bowl







Graters kit with ring-holder and food collection tray

Stainless steel perforated tray

Stainless steel plate rack

#### WARNING:

The accessories 8159101, 8100303,8151000 are only usable in combination with 8644101 The accessories 8100154, 8154000 are only usable in combination with 8644004