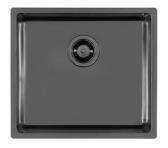

### Sink KE Gun Metal

Kitchen Sinks Code: 2154 856

#### DETAILS

| Coloring               | Gun Metal                                                       |
|------------------------|-----------------------------------------------------------------|
| Edge/Installation Type | Undermount                                                      |
| Finish                 | PVD                                                             |
| Material               | AISI 304 stainless steel                                        |
| Texture                | Foster brushed                                                  |
| Base                   | 60 cm                                                           |
| Dimensions             | 490x440 mm                                                      |
| Standard fittings      | Fixing hooks, gasket, drain, overflow and siphon, boxed packing |
| Mixer holes            | No standard holes                                               |