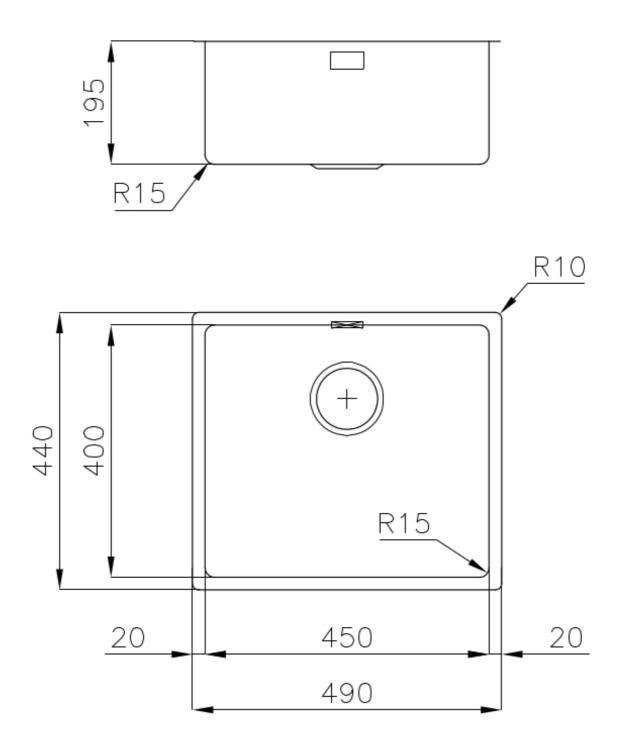

#### DETAILS

| Coloring               | Gun Metal                                                       |
|------------------------|-----------------------------------------------------------------|
| Edge/Installation Type | Undermount                                                      |
| Finish                 | PVD                                                             |
| Material               | AISI 304 stainless steel                                        |
| Texture                | Foster brushed                                                  |
| Base                   | 60 cm                                                           |
| Dimensions             | 490x440 mm                                                      |
| Standard fittings      | Fixing hooks, gasket, drain, overflow and siphon, boxed packing |
| Mixer holes            | No standard holes                                               |

| Built-in hole   | View technical data sheet |
|-----------------|---------------------------|
| Drainer         | No                        |
| Width           | 49 cm                     |
| Bowl dimension  | 450x400mm                 |
| Number of bowls | 1 bowl                    |
| Waste fitting   | 3,5" drain                |