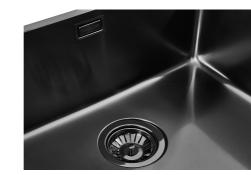

#### FEATURES

| Basket 3,5" waste fitting | The drain is equipped with a large 3.5" drain, with the practical basket cap that prevents the discharge of solid parts.                                                                                                                                                                                                                       |
|---------------------------|------------------------------------------------------------------------------------------------------------------------------------------------------------------------------------------------------------------------------------------------------------------------------------------------------------------------------------------------|
| Gun Metal                 | The Gun Metal finish is obtained by treating steel with a physical process called PVD (Phisical Vacuum Deposition) which deposits particles of noble metals on the surface. The result is a unique and refined aesthetic effect, and an improvement of the mechanical properties of the steel which is more resistant to impact and scratches. |
| High thickness            | 1mm thick steel. A significant thickness, which guarantees the maximum sturdiness and durability.                                                                                                                                                                                                                                              |
| Perimetral overflow       | The overflow is always a security on the Foster sinks that prevents the overflow of water in case of oversights. The perimeter drain solution improves aesthetics thanks to its square and essential shape.                                                                                                                                    |
| Small radius              | Bowls with squared shapes with a modern design and an increased capacity, for a minimal aesthetics connected with an extreme practicity.                                                                                                                                                                                                       |