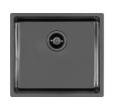

### Sink KE Filotop Gun Metal

Kitchen Sinks Code: 2154 056

#### **DETAILS**

| Coloring               | Gun Metal                                                       |
|------------------------|-----------------------------------------------------------------|
| Edge/Installation Type | Flush-mount   Top-mount                                         |
| Finish                 | PVD                                                             |
| Material               | AISI 304 stainless steel                                        |
| Texture                | Foster brushed                                                  |
| Base                   | 60 cm                                                           |
| Dimensions             | 490x440 mm                                                      |
| Standard fittings      | Fixing hooks, gasket, drain, overflow and siphon, boxed packing |
| Mixer holes            | No standard holes                                               |
|                        |                                                                 |

| Built-in hole             | View technical data sheet                                                                                                                                                                                                                                                                                                                      |
|---------------------------|------------------------------------------------------------------------------------------------------------------------------------------------------------------------------------------------------------------------------------------------------------------------------------------------------------------------------------------------|
| Drainer                   | No                                                                                                                                                                                                                                                                                                                                             |
| Width                     | 49 cm                                                                                                                                                                                                                                                                                                                                          |
| Bowl dimension            | 450x400mm                                                                                                                                                                                                                                                                                                                                      |
| Number of bowls           | 1 bowl                                                                                                                                                                                                                                                                                                                                         |
| Waste fitting             | 3,5" drain                                                                                                                                                                                                                                                                                                                                     |
| FEATURES                  |                                                                                                                                                                                                                                                                                                                                                |
| Basket 3,5" waste fitting | The drain is equipped with a large 3.5" drain, with the practical basket cap that prevents the discharge of solid parts.                                                                                                                                                                                                                       |
| Gun Metal                 | The Gun Metal finish is obtained by treating steel with a physical process called PVD (Phisical Vacuum Deposition) which deposits particles of noble metals on the surface. The result is a unique and refined aesthetic effect, and an improvement of the mechanical properties of the steel which is more resistant to impact and scratches. |
| High thickness            | Imm thick steel. A significant thickness, which guarantees the maximum sturdiness and durability.                                                                                                                                                                                                                                              |
| Perimetral overflow       | The overflow is always a security on the Foster sinks that prevents the overflow of water in case of oversights. The perimeter drain solution improves aesthetics thanks to its square and essential shape.                                                                                                                                    |
| Small radius              | Bowls with squared shapes with a modern design and an increased capacity, for a minimal aesthetics connected with an extreme practicity.                                                                                                                                                                                                       |