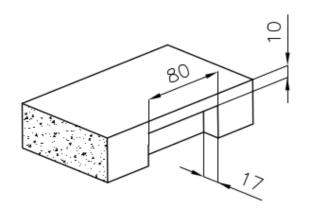

## Foster ==

Intaglio per il troppo-pieno Recess for housing the over-flow

● Built—in cut out for FTS — Foratura per installazione FTS