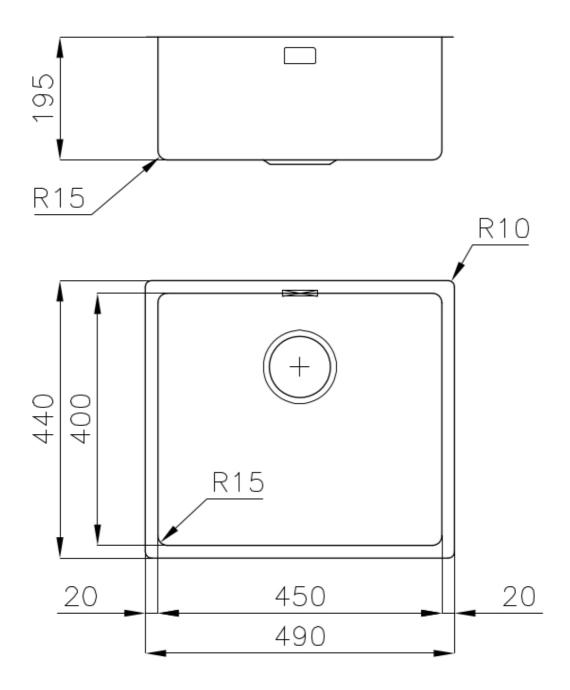

#### **DETAILS**

| Coloring               | Gun Metal                                                       |
|------------------------|-----------------------------------------------------------------|
| Edge/Installation Type | Flush-mount   Top-mount                                         |
| Finish                 | PVD                                                             |
| Material               | AISI 304 stainless steel                                        |
| Texture                | Foster brushed                                                  |
| Base                   | 60 cm                                                           |
| Dimensions             | 490x440 mm                                                      |
| Standard fittings      | Fixing hooks, gasket, drain, overflow and siphon, boxed packing |
| Mixer holes            | No standard holes                                               |
|                        |                                                                 |

| Built-in hole             | View technical data sheet                                                                                                                                                                                                                                                                                                                      |
|---------------------------|------------------------------------------------------------------------------------------------------------------------------------------------------------------------------------------------------------------------------------------------------------------------------------------------------------------------------------------------|
| Drainer                   | No                                                                                                                                                                                                                                                                                                                                             |
| Width                     | 49 cm                                                                                                                                                                                                                                                                                                                                          |
| Bowl dimension            | 450x400mm                                                                                                                                                                                                                                                                                                                                      |
| Number of bowls           | 1 bowl                                                                                                                                                                                                                                                                                                                                         |
| Waste fitting             | 3,5" drain                                                                                                                                                                                                                                                                                                                                     |
| FEATURES                  |                                                                                                                                                                                                                                                                                                                                                |
| Basket 3,5" waste fitting | The drain is equipped with a large 3.5" drain, with the practical basket cap that prevents the discharge of solid parts.                                                                                                                                                                                                                       |
| Gun Metal                 | The Gun Metal finish is obtained by treating steel with a physical process called PVD (Phisical Vacuum Deposition) which deposits particles of noble metals on the surface. The result is a unique and refined aesthetic effect, and an improvement of the mechanical properties of the steel which is more resistant to impact and scratches. |
| High thickness            | Imm thick steel. A significant thickness, which guarantees the maximum sturdiness and durability.                                                                                                                                                                                                                                              |
| Perimetral overflow       | The overflow is always a security on the Foster sinks that prevents the overflow of water in case of oversights. The perimeter drain solution improves aesthetics thanks to its square and essential shape.                                                                                                                                    |
| Small radius              | Bowls with squared shapes with a modern design and an increased capacity, for a minimal aesthetics connected with an extreme practicity.                                                                                                                                                                                                       |

#### **TECHNICAL DATA**