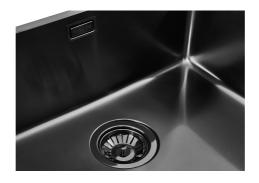

| Built-in hole             | View technical data sheet                                                                                                                                                                                                                                                                                                                      |
|---------------------------|------------------------------------------------------------------------------------------------------------------------------------------------------------------------------------------------------------------------------------------------------------------------------------------------------------------------------------------------|
| Drainer                   | No                                                                                                                                                                                                                                                                                                                                             |
| Width                     | 49 cm                                                                                                                                                                                                                                                                                                                                          |
| Bowl dimension            | 450x400mm                                                                                                                                                                                                                                                                                                                                      |
| Number of bowls           | 1 bowl                                                                                                                                                                                                                                                                                                                                         |
| Waste fitting             | 3,5" drain                                                                                                                                                                                                                                                                                                                                     |
| FEATURES                  |                                                                                                                                                                                                                                                                                                                                                |
| Basket 3,5" waste fitting | The drain is equipped with a large 3.5" drain, with the practical basket cap that prevents the discharge of solid parts.                                                                                                                                                                                                                       |
| Gun Metal                 | The Gun Metal finish is obtained by treating steel with a physical process called PVD (Phisical Vacuum Deposition) which deposits particles of noble metals on the surface. The result is a unique and refined aesthetic effect, and an improvement of the mechanical properties of the steel which is more resistant to impact and scratches. |
| High thickness            | Imm thick steel. A significant thickness, which guarantees the maximum sturdiness and durability.                                                                                                                                                                                                                                              |
| Perimetral overflow       | The overflow is always a security on the Foster sinks that prevents the overflow of water in case of oversights. The perimeter drain solution improves aesthetics thanks to its square and essential shape.                                                                                                                                    |
| Small radius              | Bowls with squared shapes with a modern design and an increased capacity, for a minimal aesthetics connected with an extreme practicity.                                                                                                                                                                                                       |

## Foster ==

Intaglio per il troppo-pieno Recess for housing the over-flow

● Built—in cut out for FTS — Foratura per installazione FTS