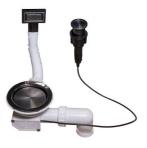

### **OPTIONAL AUTOMATIC WASTE FITTINGS**

Gun Metal automatic waste fitting

Space Push Gun Metal automatic waste fitting