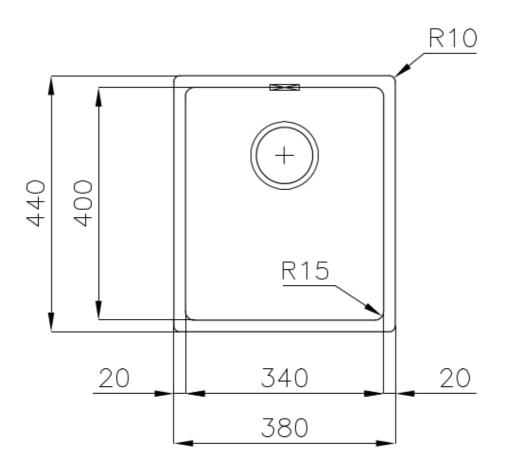

### DETAILS

| Coloring               | Gun Metal                                                       |
|------------------------|-----------------------------------------------------------------|
| Edge/Installation Type | Undermount                                                      |
| Finish                 | PVD                                                             |
| Material               | AISI 304 stainless steel                                        |
| Texture                | Foster brushed                                                  |
| Base                   | 40 cm                                                           |
| Dimensions             | 380x440 mm                                                      |
| Standard fittings      | Fixing hooks, gasket, drain, overflow and siphon, boxed packing |
| Mixer holes            | No standard holes                                               |

| Built-in hole   | View technical data sheet |
|-----------------|---------------------------|
| Drainer         | No                        |
| Width           | 38 cm                     |
| Bowl dimension  | 340x400mm                 |
| Number of bowls | 1 bowl                    |
| Waste fitting   | 3,5" drain                |