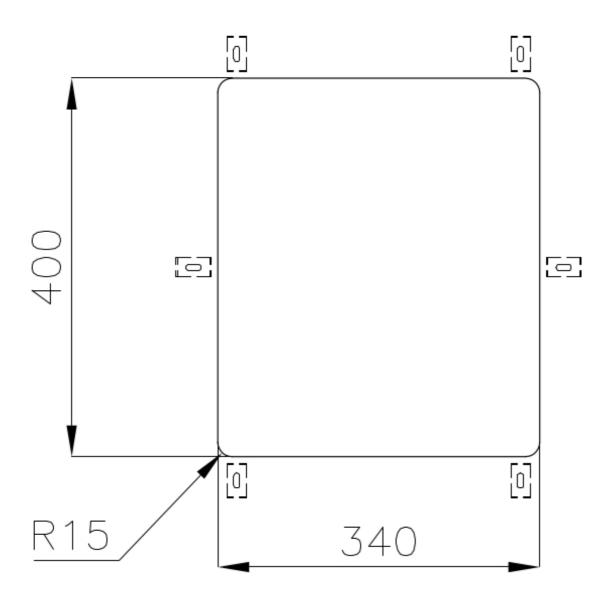

|
| Perimetral overflow       | The overflow is always a security on the Foster sinks that prevents the overflow of water in case of oversights. The perimeter drain solution improves aesthetics thanks to its square and essential shape.                                                                                                                                    |
| Small radius              | Bowls with squared shapes with a modern design and an increased capacity, for a minimal aesthetics connected with an extreme practicity.                                                                                                                                                                                                       |

### **TECHNICAL DATA**







Cut out size Dimensioni per foratura top

#### GALLERY





### **OPTIONAL ACCESSORIES**



Glass chopping board



HPDE Chopping board



HPDE Twin chopping board



Iroko-wood sliding chopping board



Stainless steel basket



Stainless steel plate rack



White bowl



Graters kit with ring-holder and food collection tray



Stainless steel perforated tray



#### Stainless steel plate rack

#### WARNING:

The accessories 8159101, 8100303,8151000 are only usable in combination with 8644101

### **RECOMMENDED PAIRINGS**





Mixer Tap Omega Gun Metal

Mixer Tap Skin Gun Metal

### **OPTIONAL AUTOMATIC WASTE FITTINGS**



Gun Metal automatic waste fitting



Space Push Gun Metal automatic waste fitting