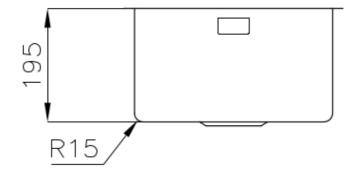

### DETAILS

| Coloring               | Gun Metal                                                       |
|------------------------|-----------------------------------------------------------------|
| Edge/Installation Type | Undermount                                                      |
| Finish                 | PVD                                                             |
| Material               | AISI 304 stainless steel                                        |
| Texture                | Foster brushed                                                  |
| Base                   | 40 cm                                                           |
| Dimensions             | 380x440 mm                                                      |
| Standard fittings      | Fixing hooks, gasket, drain, overflow and siphon, boxed packing |
| Mixer holes            | No standard holes                                               |