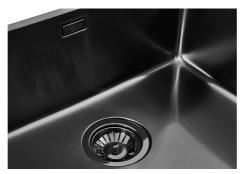

### FEATURES

| Gun Metal                 | The Gun Metal finish is obtained by treating steel with a physical process called PVD (Phisical Vacuum Deposition) which deposits particles of noble metals on the surface. The result is a unique and refined aesthetic effect, and an improvement of the mechanical properties of the steel which is more resistant to impact and scratches. |
|---------------------------|------------------------------------------------------------------------------------------------------------------------------------------------------------------------------------------------------------------------------------------------------------------------------------------------------------------------------------------------|
| Basket 3,5" waste fitting | The drain is equipped with a large 3.5" drain, with the practical basket cap that prevents the discharge of solid parts.                                                                                                                                                                                                                       |
| High thickness            | 1mm thick steel. A significant thickness, which guarantees the maximum sturdiness and durability.                                                                                                                                                                                                                                              |
| Perimetral overflow       | The overflow is always a security on the Foster sinks that prevents the overflow of water in case of oversights. The perimeter drain solution improves aesthetics thanks to its square and essential shape.                                                                                                                                    |
| Small radius              | Bowls with squared shapes with a modern design and an increased capacity, for a minimal aesthetics connected with an extreme practicity.                                                                                                                                                                                                       |