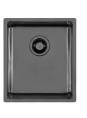

### Sink KE Gun Metal

Kitchen Sinks Code: 2153 856

### DETAILS

| Coloring               | Gun Metal                                                       |
|------------------------|-----------------------------------------------------------------|
| Edge/Installation Type | Undermount                                                      |
| Finish                 | PVD                                                             |
| Material               | AISI 304 stainless steel                                        |
| Texture                | Foster brushed                                                  |
| Base                   | 40 cm                                                           |
| Dimensions             | 380x440 mm                                                      |
| Standard fittings      | Fixing hooks, gasket, drain, overflow and siphon, boxed packing |
| Mixer holes            | No standard holes                                               |

| Built-in hole   | View technical data sheet |
|-----------------|---------------------------|
| Drainer         | No                        |
| Width           | 38 cm                     |
| Bowl dimension  | 340x400mm                 |
| Number of bowls | 1 bowl                    |
| Waste fitting   | 3,5" drain                |