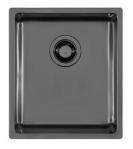

### Sink KE Gun Metal

Kitchen Sinks Code: 2153 856

### DETAILS

| Coloring               | Gun Metal                                                       |
|------------------------|-----------------------------------------------------------------|
| Edge/Installation Type | Undermount                                                      |
| Finish                 | PVD                                                             |
| Material               | AISI 304 stainless steel                                        |
| Texture                | Foster brushed                                                  |
| Base                   | 40 cm                                                           |
| Dimensions             | 380x440 mm                                                      |
| Standard fittings      | Fixing hooks, gasket, drain, overflow and siphon, boxed packing |
| Mixer holes            | No standard holes                                               |