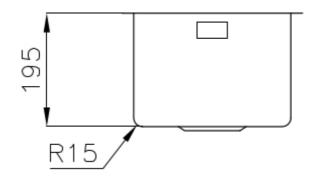

### **DETAILS**

| Edge/Installation Type | Undermount                                                      |
|------------------------|-----------------------------------------------------------------|
| Finish                 | Foster brushed                                                  |
| Material               | AISI 304 stainless steel                                        |
| Texture                | Foster brushed                                                  |
| Base                   | 40 cm                                                           |
| Dimensions             | 310x440 mm                                                      |
| Standard fittings      | Fixing hooks, gasket, drain, overflow and siphon, boxed packing |
| Mixer holes            | No standard holes                                               |
| Built-in hole          | View technical data sheet                                       |

| Drainer                   | No                                                                                                                                                                                                          |
|---------------------------|-------------------------------------------------------------------------------------------------------------------------------------------------------------------------------------------------------------|
| Width                     | 31 cm                                                                                                                                                                                                       |
| Bowl dimension            | 270x400mm                                                                                                                                                                                                   |
| Number of bowls           | 1 bowl                                                                                                                                                                                                      |
| Waste fitting             | 3,5" drain                                                                                                                                                                                                  |
| FEATURES                  |                                                                                                                                                                                                             |
| Basket 3,5" waste fitting | The drain is equipped with a large 3.5" drain, with the practical basket cap that prevents the discharge of solid parts.                                                                                    |
| High thickness            | Imm thick steel. A significant thickness, which guarantees the maximum sturdiness and durability.                                                                                                           |
| Perimetral overflow       | The overflow is always a security on the Foster sinks that prevents the overflow of water in case of oversights. The perimeter drain solution improves aesthetics thanks to its square and essential shape. |
| Small radius              | Bowls with squared shapes with a modern design and an increased capacity, for a minimal                                                                                                                     |