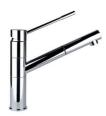

|
| Perimetral overflow       | The overflow is always a security on the Foster sinks that prevents the overflow of water in case of oversights. The perimeter drain solution improves aesthetics thanks to its square and essential shape. |
| Small radius              | Bowls with squared shapes with a modern design and an increased capacity, for a minimal                                                                                                                     |

aesthetics connected with an extreme practicity.

### **TECHNICAL DATA**

# Foster ==





## Foster ==



Cut out size Dimensioni per foratura top

### **GALLERY**





### **OPTIONAL ACCESSORIES**







HPDE Chopping board



Stainless steel plate rack

#### **RECOMMENDED PAIRINGS**



Mixer Tap Camillo



Mixer Tap Lorenzo



### **OPTIONAL AUTOMATIC WASTE FITTINGS**



Automatic waste fitting



Space automatic waste fitting



Space automatic waste fitting



Space Light automatic waste fitting



Space Milano automatic waste fitting



Space Push automatic waste fitting