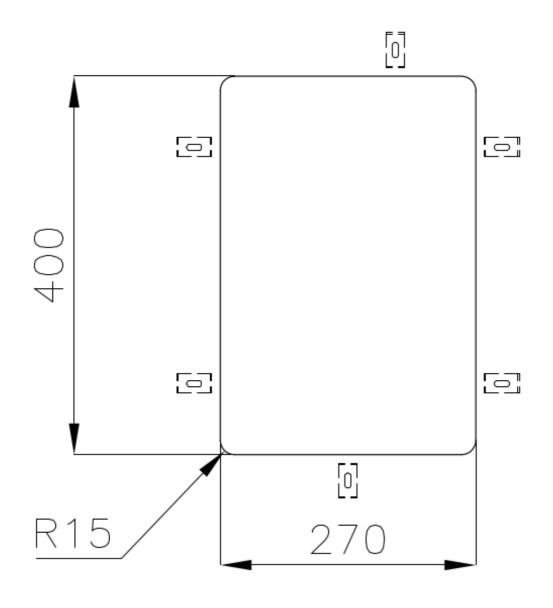

ss            | Imm thick steel. A significant thickness, which guarantees the maximum sturdiness and durability.                                                                                                           |
| Perimetral overflow       | The overflow is always a security on the Foster sinks that prevents the overflow of water in case of oversights. The perimeter drain solution improves aesthetics thanks to its square and essential shape. |
| Small radius              | Bowls with squared shapes with a modern design and an increased capacity, for a minimal                                                                                                                     |

aesthetics connected with an extreme practicity.

### **TECHNICAL DATA**

# Foster ==





## Foster ==



Cut out size Dimensioni per foratura top

### **GALLERY**





### **OPTIONAL ACCESSORIES**







HPDE Chopping board



Stainless steel plate rack

#### **RECOMMENDED PAIRINGS**



Mixer Tap Camillo



Mixer Tap Lorenzo



### **OPTIONAL AUTOMATIC WASTE FITTINGS**



Automatic waste fitting



Space automatic waste fitting



Space automatic waste fitting



Space Light automatic waste fitting



Space Milano automatic waste fitting



Space Push automatic waste fitting