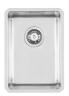

### Sink KE - R15

Kitchen Sinks Code: 2152 850

### **DETAILS**

| Edge/Installation Type | Undermount                                                      |
|------------------------|-----------------------------------------------------------------|
| Finish                 | Foster brushed                                                  |
| Material               | AISI 304 stainless steel                                        |
| Texture                | Foster brushed                                                  |
| Base                   | 40 cm                                                           |
| Dimensions             | 310x440 mm                                                      |
| Standard fittings      | Fixing hooks, gasket, drain, overflow and siphon, boxed packing |
| Mixer holes            | No standard holes                                               |
| Built-in hole          | View technical data sheet                                       |

| Drainer                   | No                                                                                                                                                                                                          |
|---------------------------|-------------------------------------------------------------------------------------------------------------------------------------------------------------------------------------------------------------|
| Width                     | 31 cm                                                                                                                                                                                                       |
| Bowl dimension            | 270x400mm                                                                                                                                                                                                   |
| Number of bowls           | 1 bowl                                                                                                                                                                                                      |
| Waste fitting             | 3,5" drain                                                                                                                                                                                                  |
| FEATURES                  |                                                                                                                                                                                                             |
| Basket 3,5" waste fitting | The drain is equipped with a large 3.5" drain, with the practical basket cap that prevents the discharge of solid parts.                                                                                    |
| High thickness            | Imm thick steel. A significant thickness, which guarantees the maximum sturdiness and durability.                                                                                                           |
| Perimetral overflow       | The overflow is always a security on the Foster sinks that prevents the overflow of water in case of oversights. The perimeter drain solution improves aesthetics thanks to its square and essential shape. |
| Small radius              | Bowls with squared shapes with a modern design and an increased capacity, for a minimal                                                                                                                     |