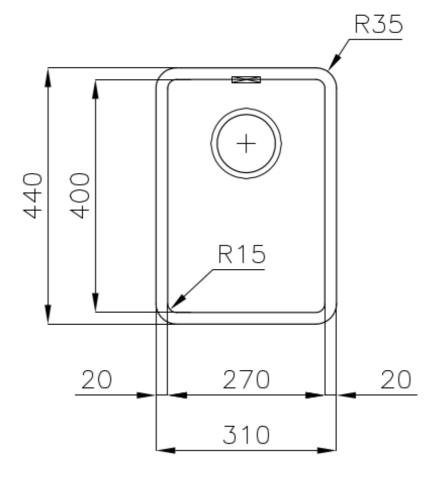

### **DETAILS**

| Edge/Installation Type | Undermount                                                      |
|------------------------|-----------------------------------------------------------------|
| Finish                 | Foster brushed                                                  |
| Material               | AISI 304 stainless steel                                        |
| Texture                | Foster brushed                                                  |
| Base                   | 40 cm                                                           |
| Dimensions             | 310x440 mm                                                      |
| Standard fittings      | Fixing hooks, gasket, drain, overflow and siphon, boxed packing |
| Mixer holes            | No standard holes                                               |
| Built-in hole          | View technical data sheet                                       |

| Drainer                   | No                                                                                                                                                                                                          |
|---------------------------|-------------------------------------------------------------------------------------------------------------------------------------------------------------------------------------------------------------|
| Width                     | 31 cm                                                                                                                                                                                                       |
| Bowl dimension            | 270x400mm                                                                                                                                                                                                   |
| Number of bowls           | 1 bowl                                                                                                                                                                                                      |
| Waste fitting             | 3,5" drain                                                                                                                                                                                                  |
| FEATURES                  |                                                                                                                                                                                                             |
| Basket 3,5" waste fitting | The drain is equipped with a large 3.5" drain, with the practical basket cap that prevents the discharge of solid parts.                                                                                    |
| High thickness            | Imm thick steel. A significant thickness, which guarantees the maximum sturdiness and durability.                                                                                                           |
| Perimetral overflow       | The overflow is always a security on the Foster sinks that prevents the overflow of water in case of oversights. The perimeter drain solution improves aesthetics thanks to its square and essential shape. |
| Small radius              | Bowls with squared shapes with a modern design and an increased capacity, for a minimal                                                                                                                     |

### **TECHNICAL DATA**