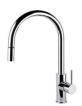

|
| Perimetral overflow       | The overflow is always a security on the Foster sinks that prevents the overflow of water in case of oversights. The perimeter drain solution improves aesthetics thanks to its square and essential shape. |
| Small radius              | Bowls with squared shapes with a modern design and an increased capacity, for a minimal                                                                                                                     |

aesthetics connected with an extreme practicity.

### **TECHNICAL DATA**

# Foster ==





## Foster ==



Cut out size Dimensioni per foratura top

### **GALLERY**





### **OPTIONAL ACCESSORIES**







HPDE Chopping board



Stainless steel plate rack

#### **RECOMMENDED PAIRINGS**



Mixer Tap Camillo



Mixer Tap Lorenzo



### **OPTIONAL AUTOMATIC WASTE FITTINGS**



Automatic waste fitting



Space automatic waste fitting



Space automatic waste fitting



Space Light automatic waste fitting



Space Milano automatic waste fitting



Space Push automatic waste fitting